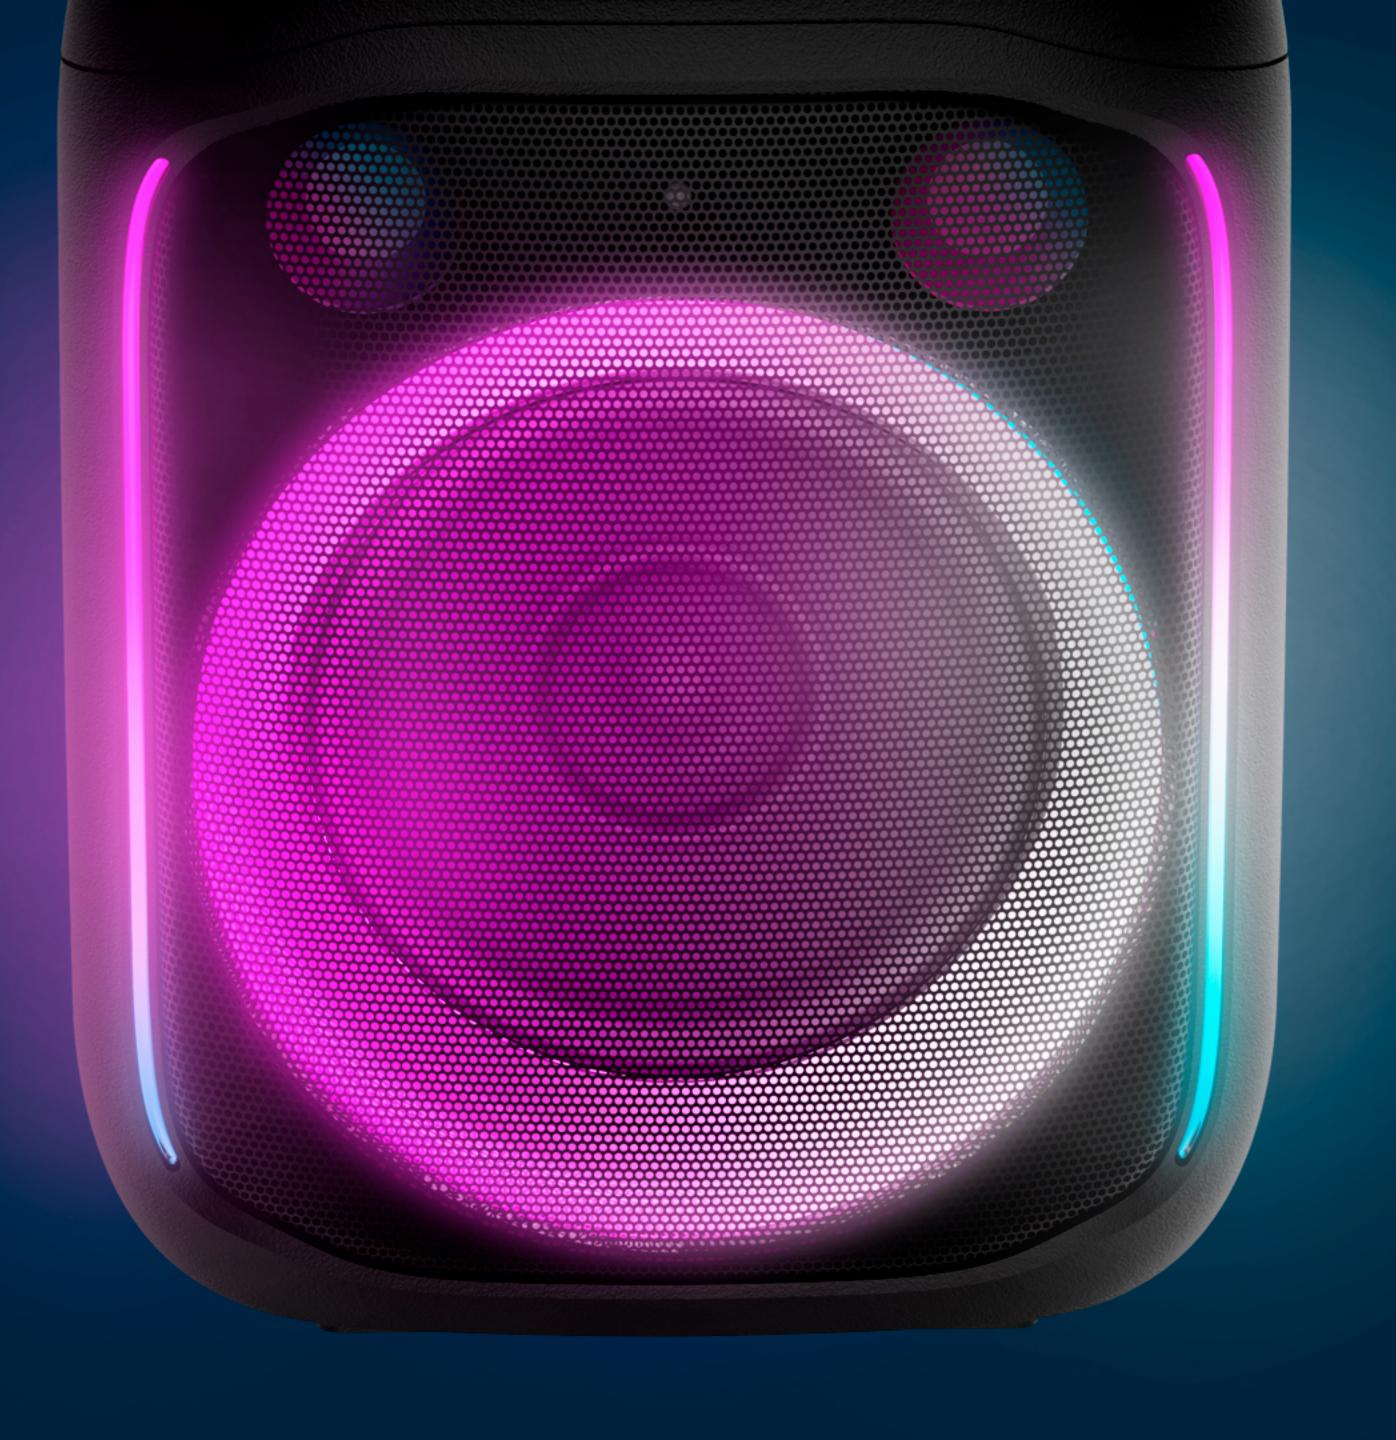

# ILLUMINATE YOUR PARTY

When night falls, the party lights will catch some attention. Four modes with an endless array of color combinations will create a dazzling light show that's perfect for parties.

## DEEP, PUNCHY SOUND

Carefully engineered speakers will bring juicy sound right to your ears. Watch out for neighbors — the bass is quite powerful.