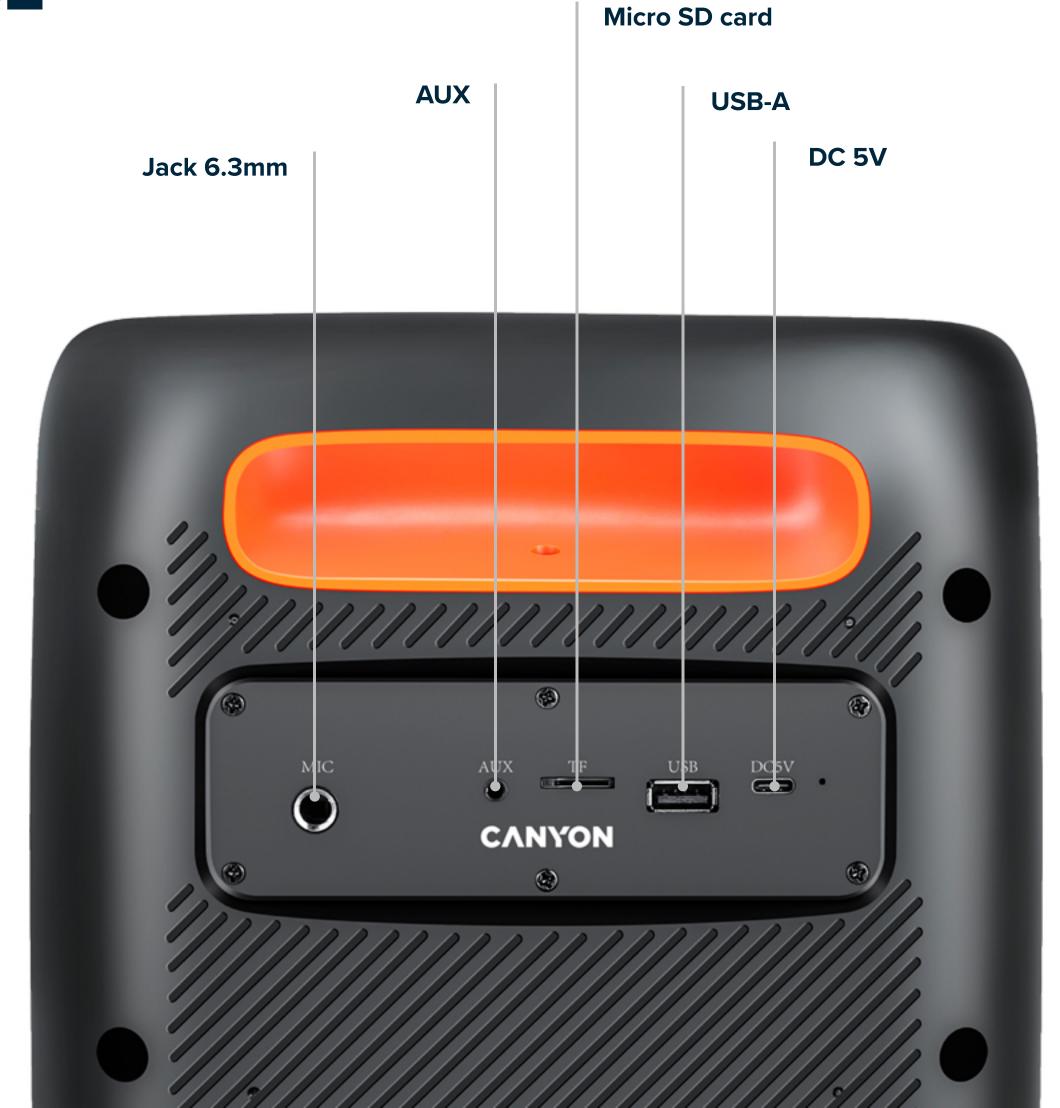

You can play tunes via Bluetooth 5.0, AUX, USB, or MicroSD card reader. Even more features await: there's a 6.3mm jack for mic or guitar input. Play live music or enjoy karaoke with friends; this speaker is meant to bring fun.

### ANY TIME, ANY SOURCE

When connected via Bluetooth, this device offers an impressive 4 hours of playtime at 80% volume, thanks to its large battery. Once the battery is depleted, simply plug it in and keep rocking!