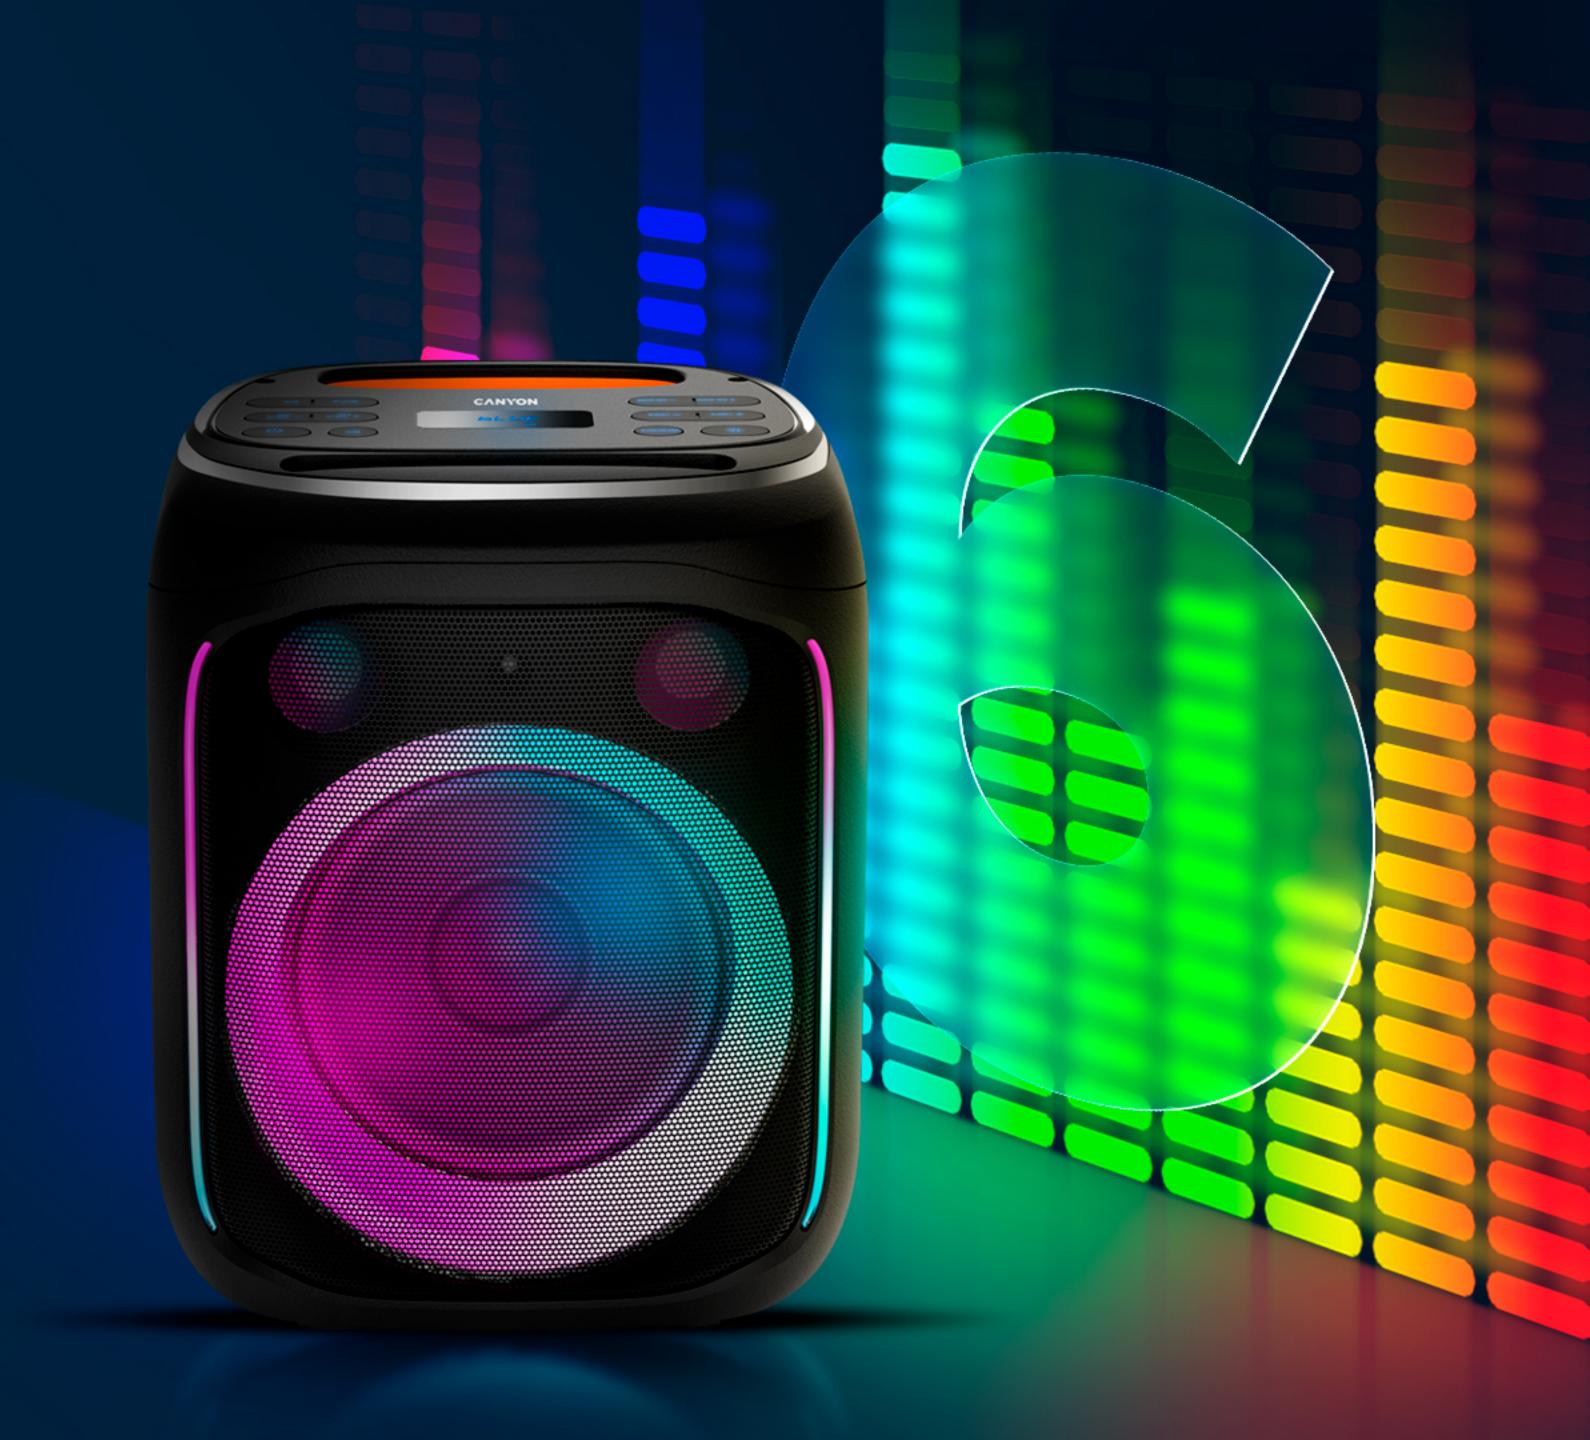

### **PORTABLE PARTY SPEAKER ONFUN 5**

Can you imagine a good party without music? We can't. The Canyon OnFun 5 will save your event from being a snoozefest. With 40W of power and full-color party lights, this speaker will be a hit of the function.

# ILLUMINATE YOUR PARTY

When night falls, the party lights will catch some attention. Four modes with an endless array of color combinations will create a dazzling light show that's perfect for parties.