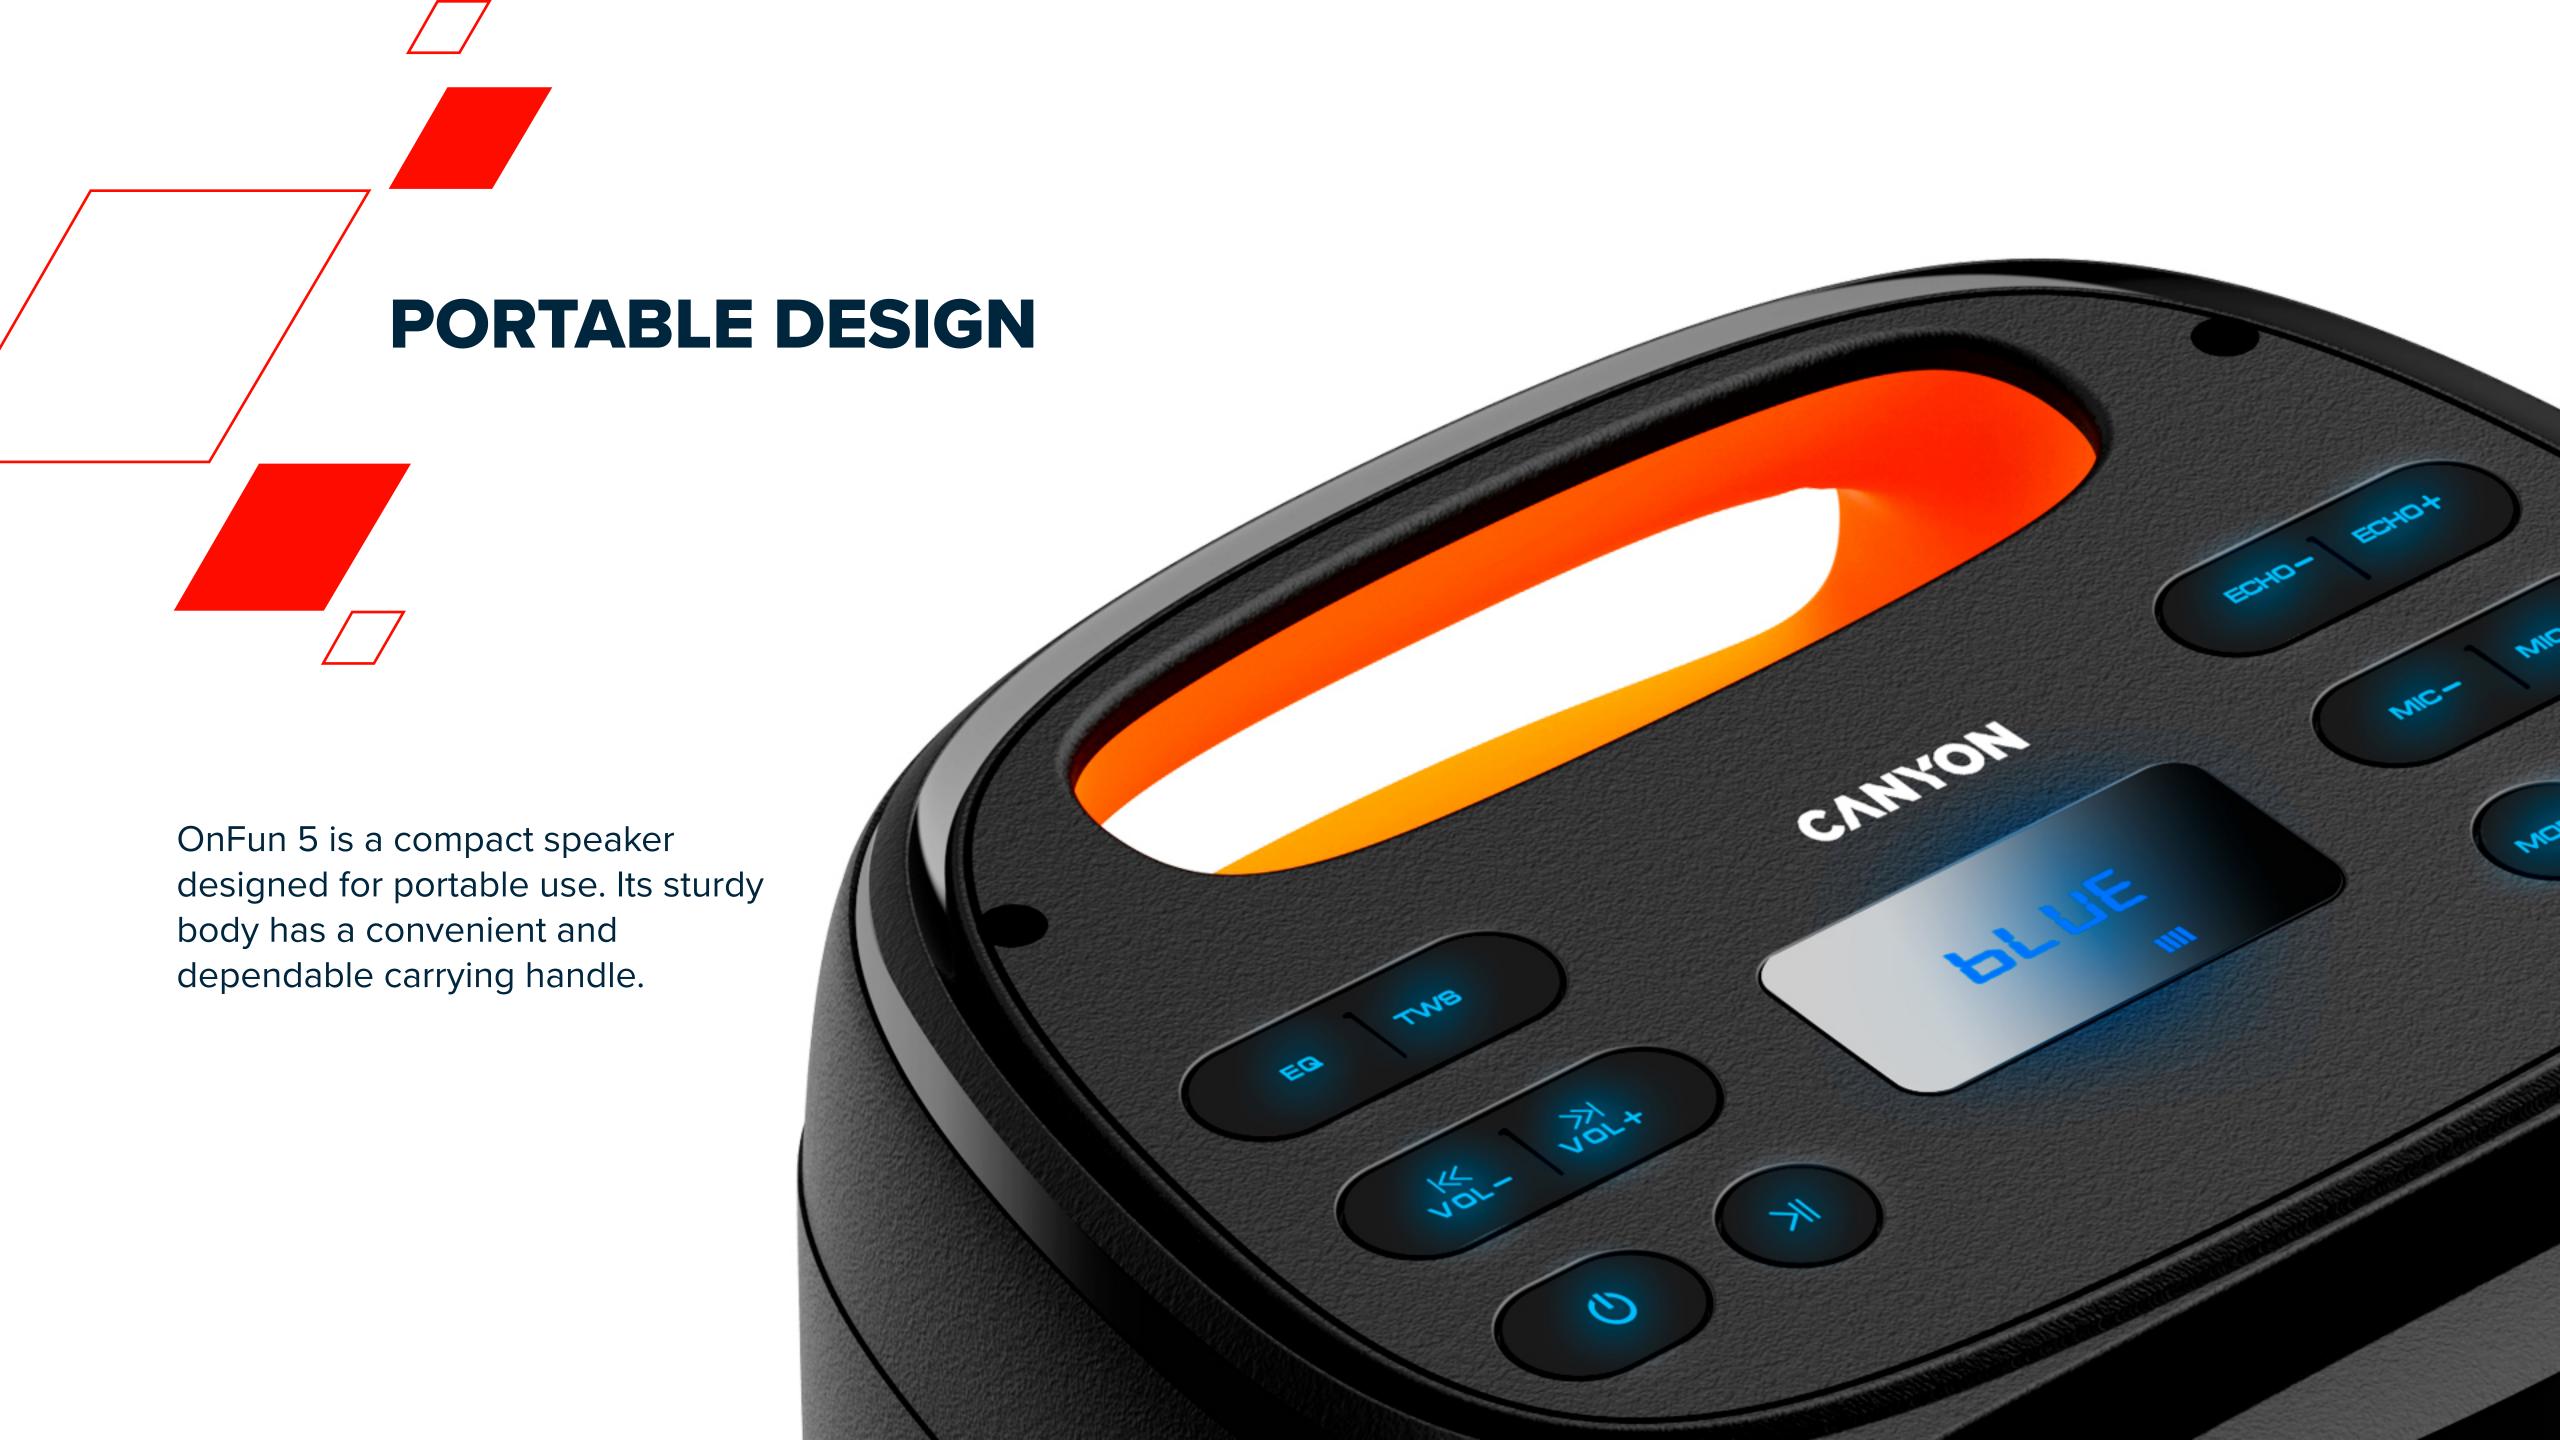

You can play tunes via Bluetooth 5.0, AUX, USB, or MicroSD card reader. Even more features await: there's a 6.3mm jack for mic or guitar input. Play live music or enjoy karaoke with friends; this speaker is meant to bring fun.

You'll get a six-mode equalizer to precisely adjust the sound – and make it pop, whatever the genre is.

To make the gig louder, connect two speakers at once using the true wireless mode. They'll synchronize perfectly to immerse you in music.

### 6 EQ PRESETS

Adjust the sound for the genre of your choice with six built-in equalizer presets. OnFun 5 can sound good for everyone.