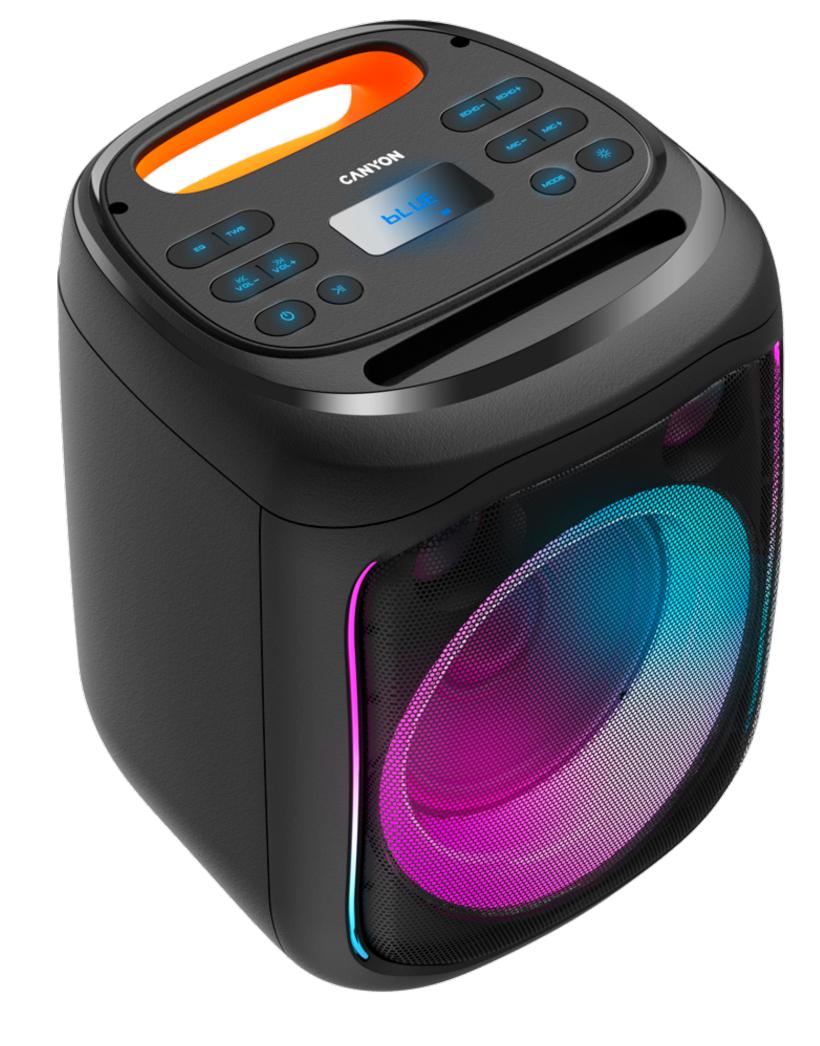

### **PORTABLE PARTY SPEAKER ONFUN 5**

Can you imagine a good party without music? We can't. The Canyon OnFun 5 will save your event from being a snoozefest. With 40W of power and full-color party lights, this speaker will be a hit of the function.

You can play tunes via Bluetooth 5.0, AUX, USB, or MicroSD card reader. Even more features await: there's a 6.3mm jack for mic or guitar input. Play live music or enjoy karaoke with friends; this speaker is meant to bring fun.

# ILLUMINATE YOUR PARTY

When night falls, the party lights will catch some attention. Four modes with an endless array of color combinations will create a dazzling light show that's perfect for parties.