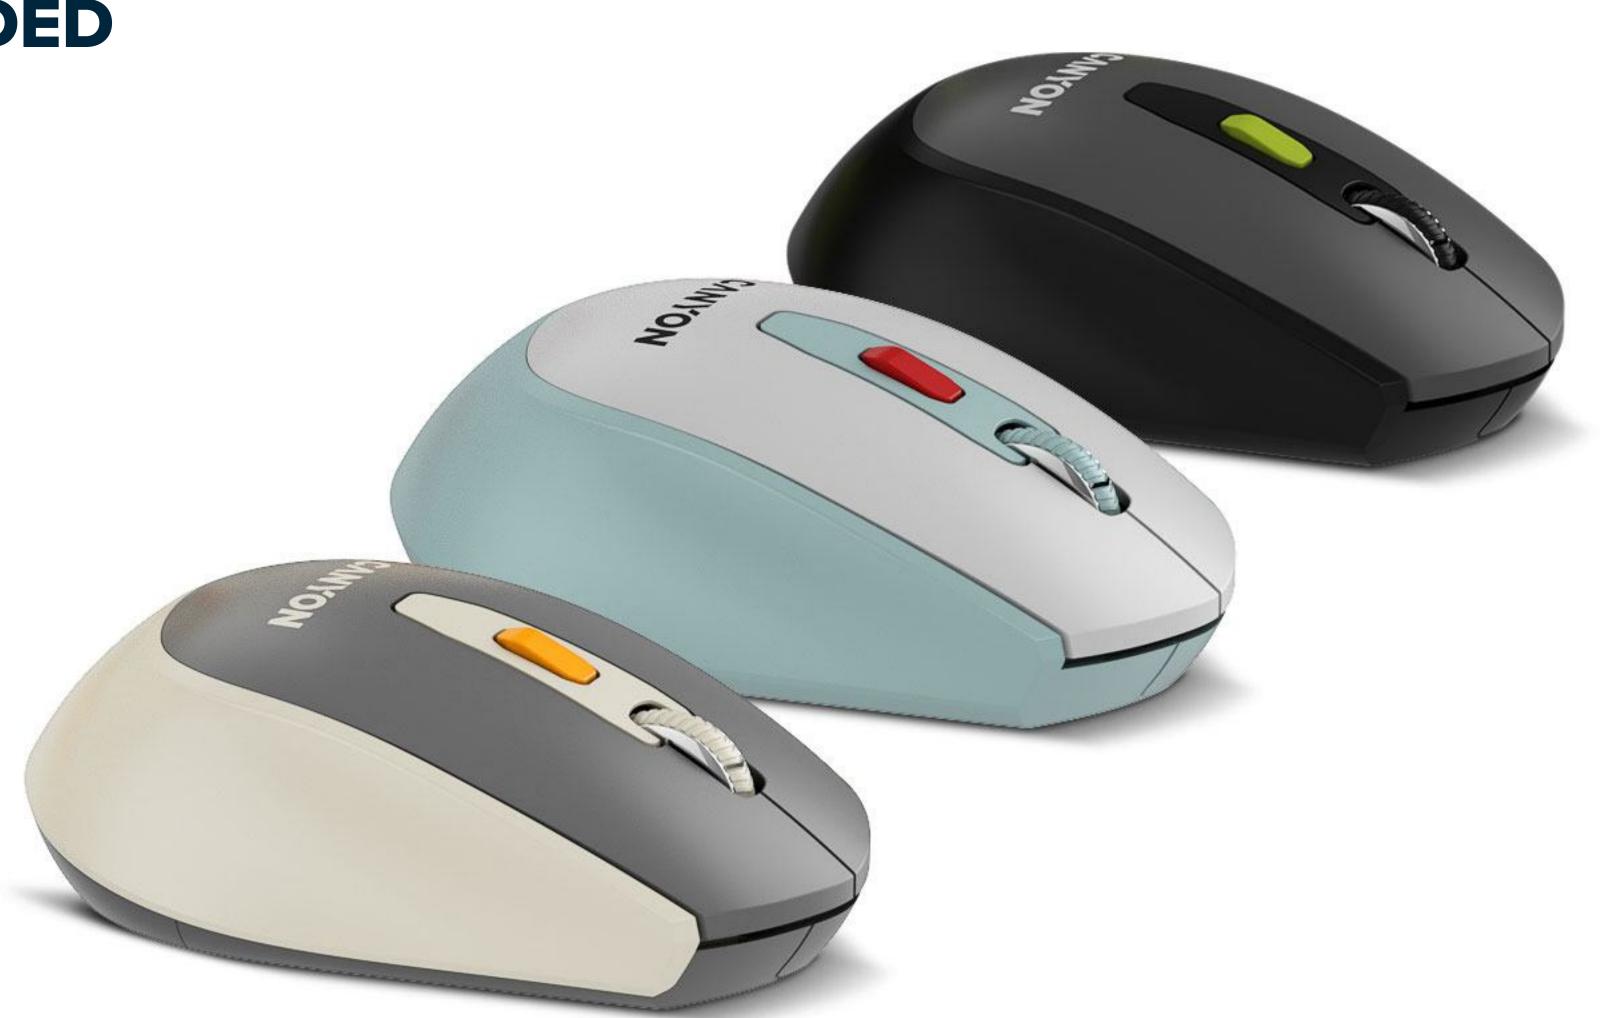

Powered by standard alkaline batteries, this Canyon set is always ready for action. Check out three unique color combinations where the mouse always matches your keyboard.

Cut the cord and enjoy freedom with the Canyon HSET-W5 wireless combo!

## WIRELESS CONNECTION

Eliminate the hassle of cords. Simply connect a 2.4 GHz USB dongle and begin using your wireless set!

This set comes in 3 color combinations: white with red accents, black with lime green, and light gray with orange.

The mouse matches the keyboard like a good tie matches a suit. You'll be delighted with the silent buttons, its comfort of use, and its durability.

Adjust DPI to your liking and make your day productive!