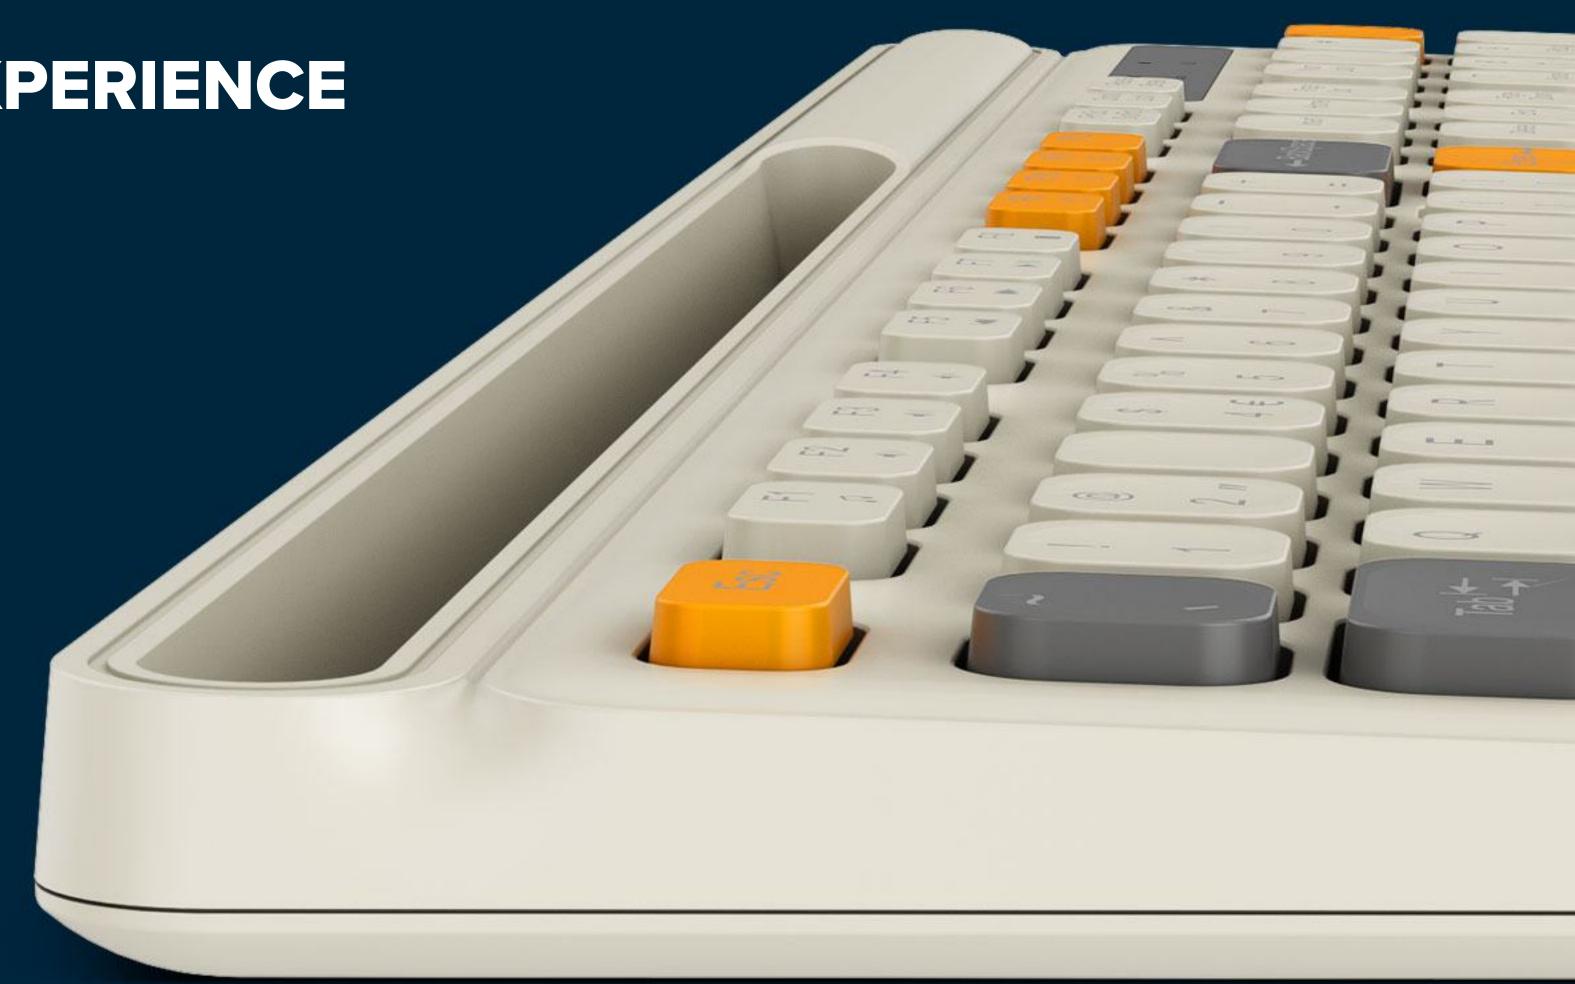

## WIRELESS CONNECTION

Eliminate the hassle of cords. Simply connect a 2.4 GHz USB dongle and begin using your wireless set!

This set comes in 3 color combinations: white with red accents, black with lime green, and light gray with orange.