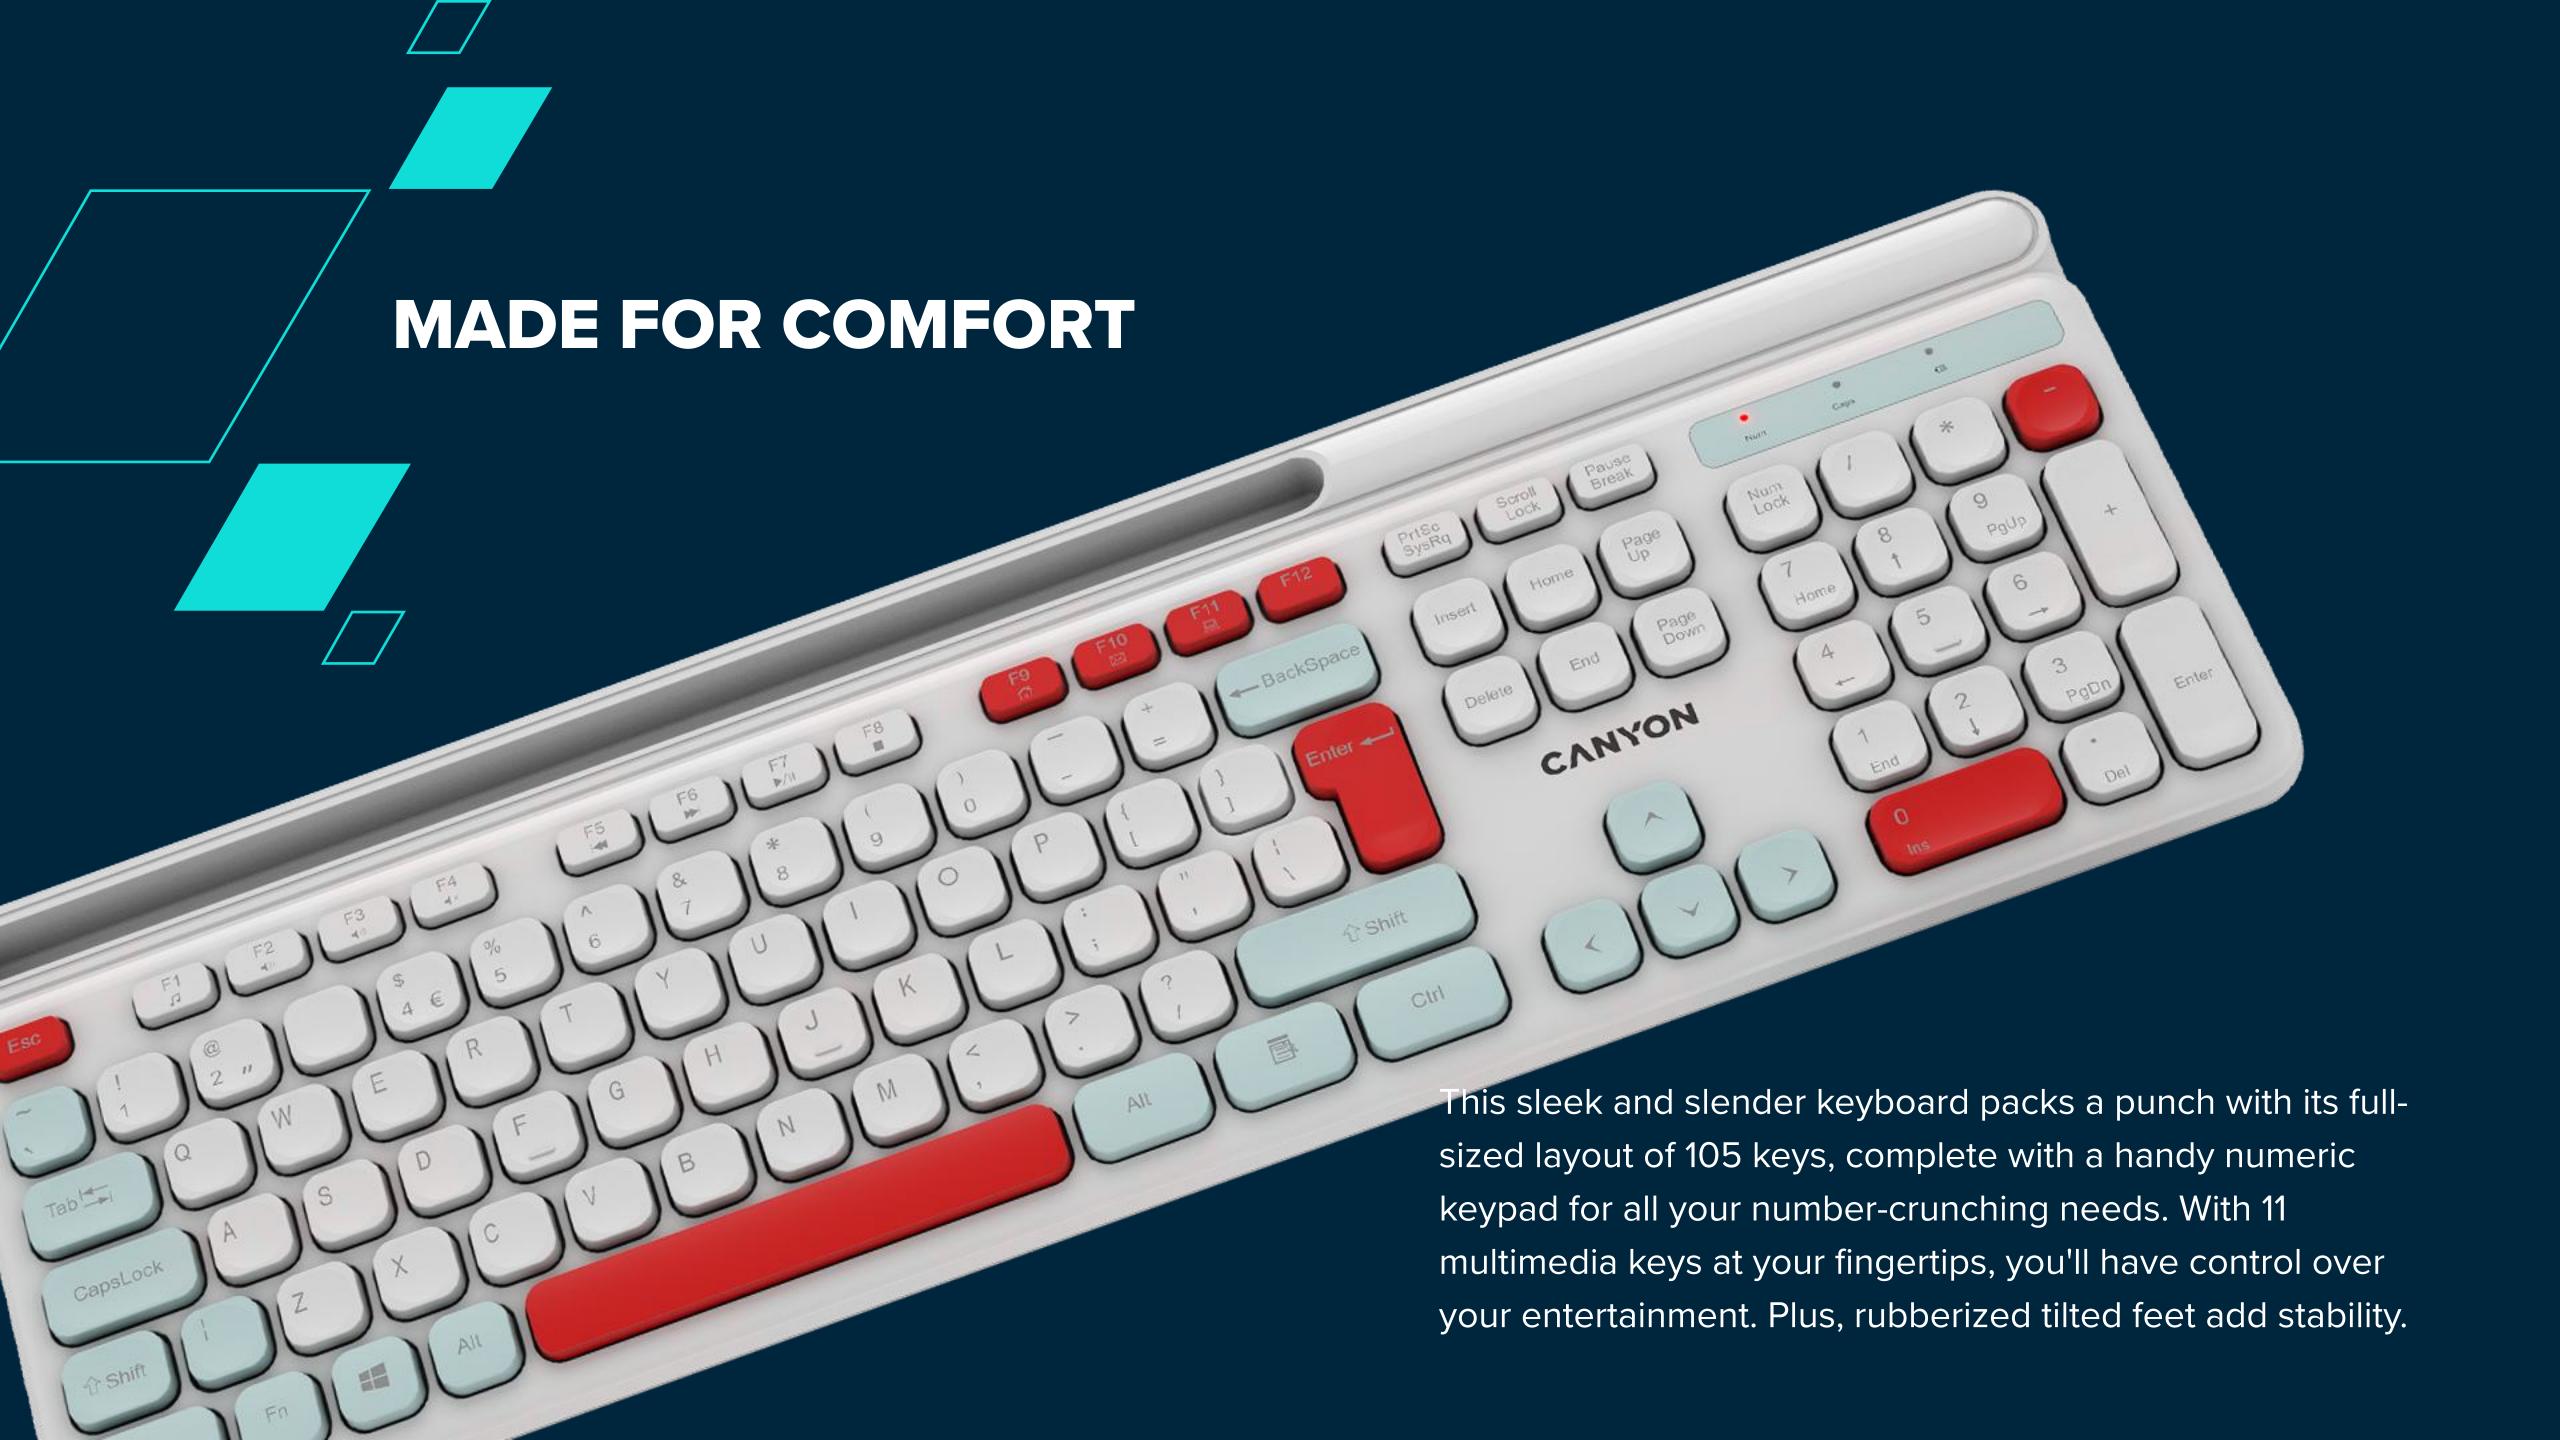

## **Keyboard set HSET-W5**

Step into the world of wireless magic with the Canyon keyboard & mouse combo! A clutter-free workspace awaits.

The keyboard will be your productivity partner, featuring a full-sized layout with 105 keys, including multimedia shortcuts to turbocharge your workflow. The membrane switches deliver a whisperquiet typing experience, so you can focus on your tasks without annoying clatter. These switches are also robust: 10 million keystrokes until you wear one switch out.

2.4 GHz wireless keyboard & mouse

Soft-touch coating

**CNS-HSETW5WT CNS-HSETW5BG CNS-HSETW5BK** 

5291485015671 5291485015688 5291485015695

CANYON

The low-force key switches offer satisfying audible and tactile feedback with every press. The membrane key switches guarantee silent key operation, making it perfect for quiet settings or collaborative workspaces.