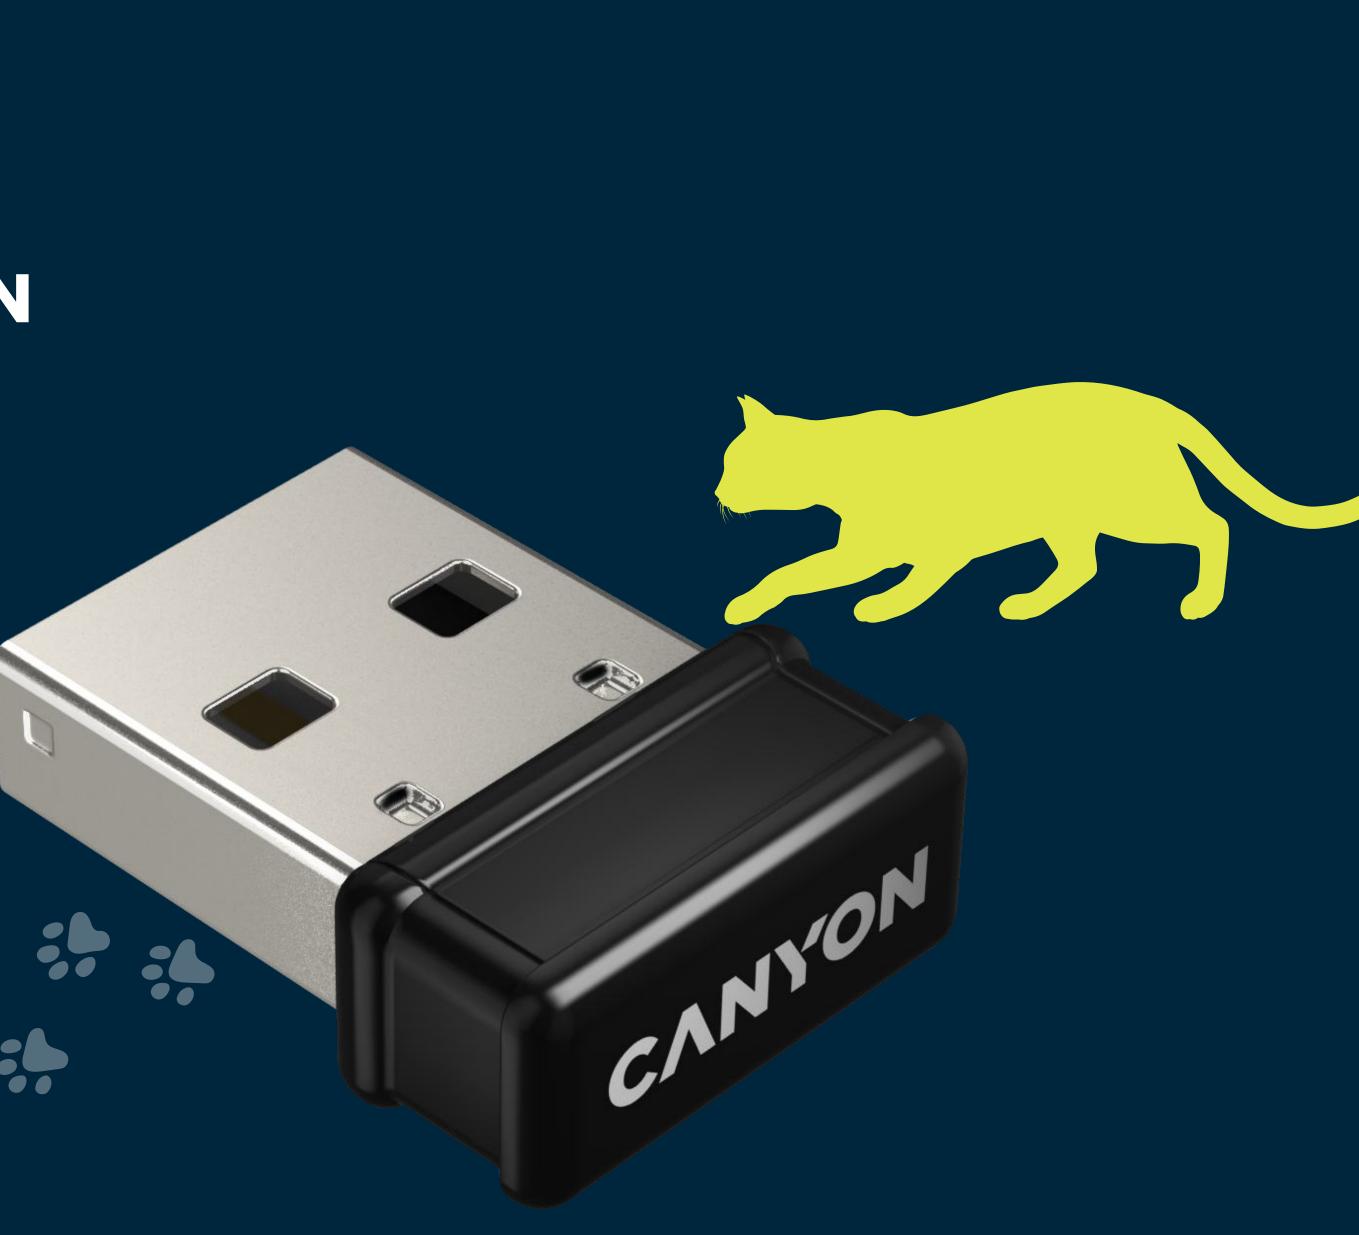

#### WIRELESS CONNECTION

Enjoy seamless connectivity with just a simple plug-in of the 2.4 GHz USB nano receiver. No need to worry about batteries either – they're included in the package for your convenience. Get ready to experience wireless freedom like never before!