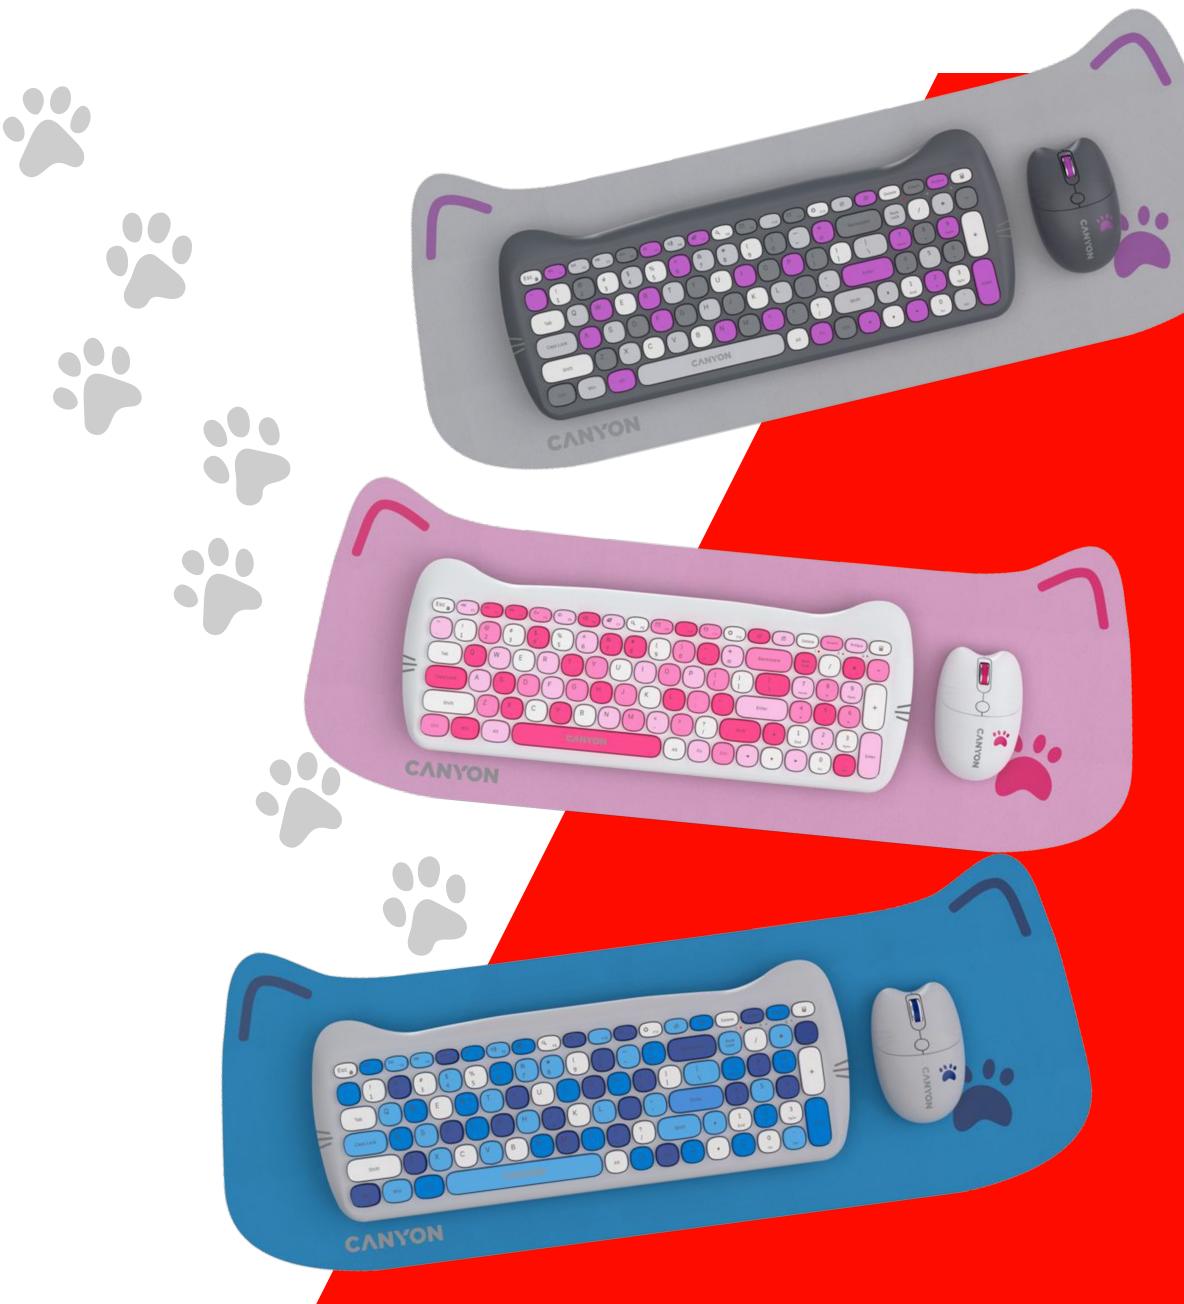

# WIRELESS COMBO HSET-W6 KITTY EDITION

Embrace the purr-fect blend of wireless functionality with the Canyon Kitty Edition keyboard & mouse set. This 2.4 GHz wireless combo is adorned in a delightful black and violet color scheme that's sure to add a touch of whimsy to your workspace.

This combo includes a matching keyboard and mouse with adorable feline-inspired details. The sleek design is accented with lovely bright hues, adding a touch of elegance to your desktop. A luxurious protective sleeve is included with the set to keep it safe when not in use.