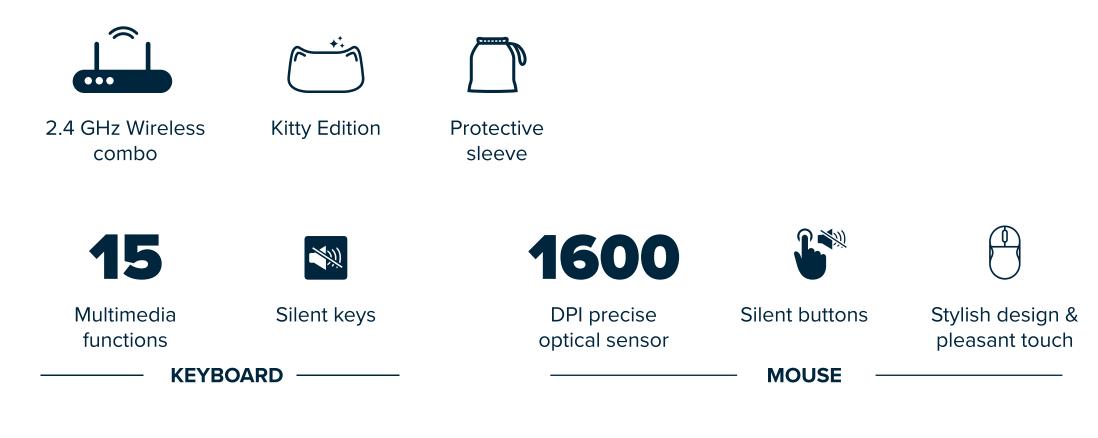

#### Keyboard

- Low-force key switches provide positive audible and tactile response
- Quiet operation of the keycaps due to scissors membrane
- Ergonomic design for comfortable typing
- 100 keys
- Rubber coating
- 15 multimedia function

- Buttons lifecycle 10mln pressings
- Laser engraving
- AAA x 1 battery (keyboard)
- AA x 1 battery (mouse)
- Slim design
- Tilt feet with rubberised base
- Keyboard size: 399,5 x 150,6 x 27 mm
- Weight 535 +/-10g

The keyboard has a full-sized layout with 100 keys, including 15 multimedia keys, for quick access to your favorite functions. With scissor frame switches designed for a quiet typing experience, this keyboard is built to last and has a lifecycle of 10 million keystrokes. Its slim ergonomic design and matte finish provide comfort and durability, while the laser engraving of symbols ensures longevity.

Meanwhile, the accompanying mouse features four silent buttons and an adjustable DPI for precise control tailored to your preferences. With a lifecycle of 3 million clicks, this mouse will keep up with your daily tasks effortlessly. The soft-touch coating and lightweight body make it a joy to use.

Powered by standard AAA and AA batteries, the Kitty Edition set offers the convenience of wireless connectivity without compromising performance. The included velvet protective sleeve adds an extra layer of sophistication and protection. This charming combo with feline flair is for those who appreciate both style and substance in their peripherals.

#### **MOUSE AND PAD INCLUDED**

The Kitty Edition mouse has four quiet buttons and an adjustable DPI of 800/1200/1600. With a precise optical sensor and a lifespan of 3 million clicks, this mouse will handle any daily activity. For complete comfort and aesthetic enjoyment, a mouse pad is also included in the set.