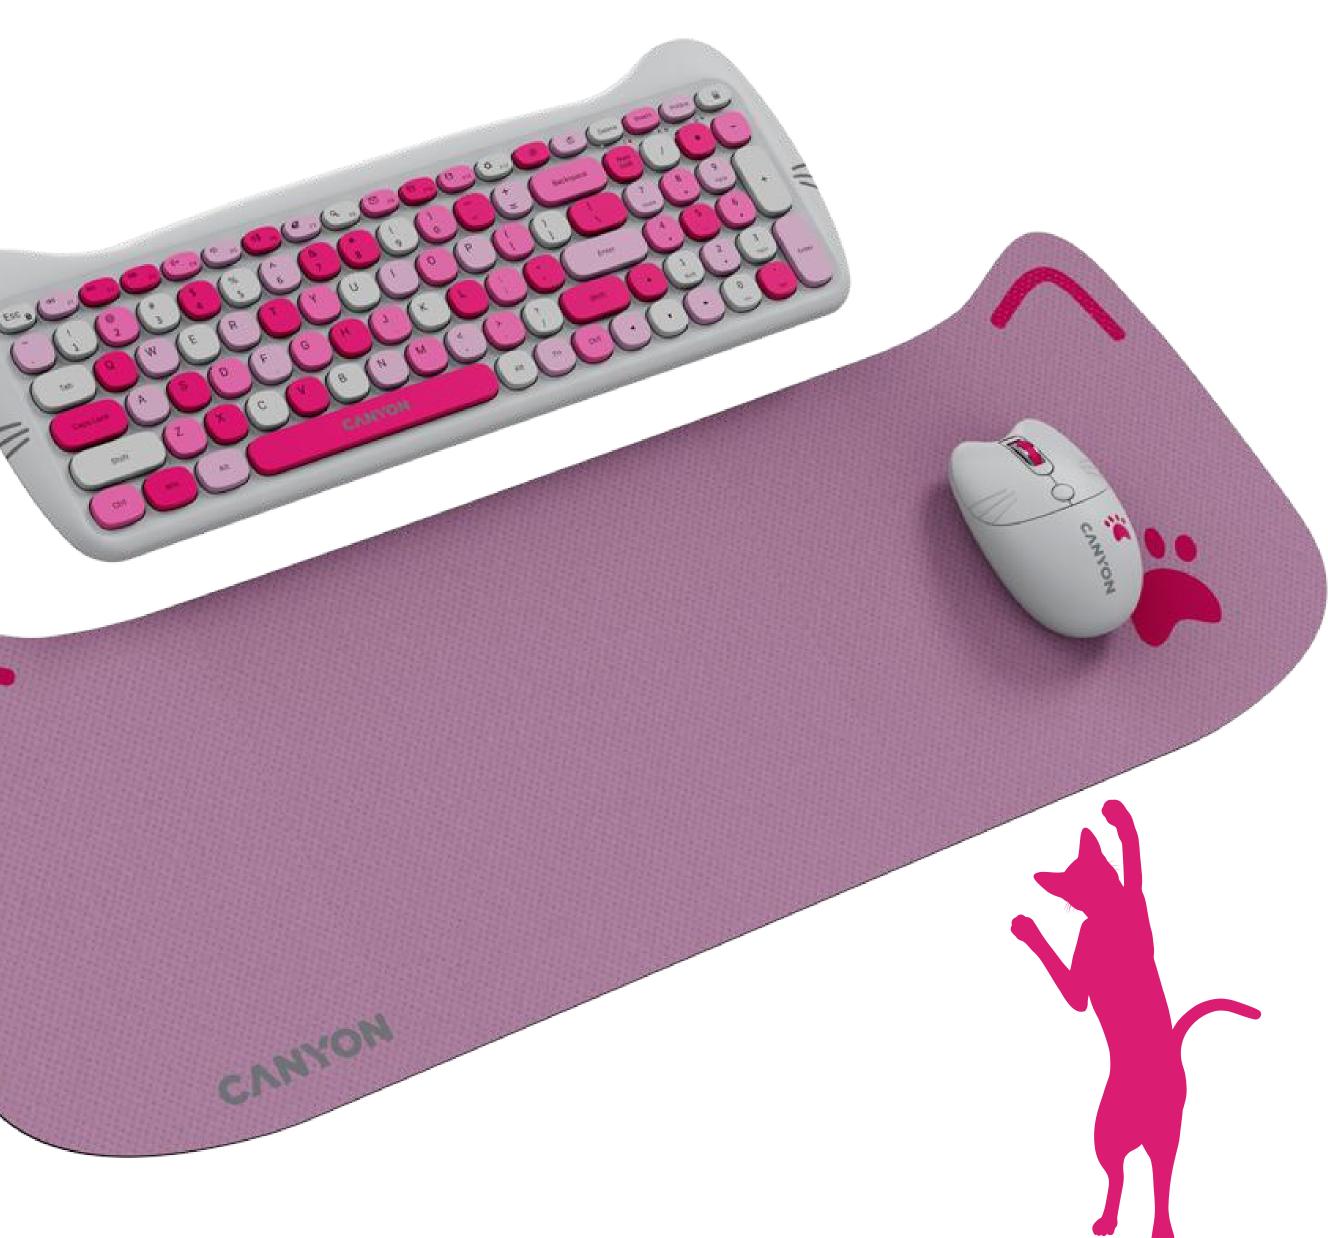

This combo includes a matching keyboard and mouse with adorable feline-inspired details. The sleek design is accented with lovely bright hues, adding a touch of elegance to your desktop. A luxurious protective sleeve is included with the set to keep it safe when not in use.

#### **MOUSE AND PAD INCLUDED**

The Kitty Edition mouse has four quiet buttons and an adjustable DPI of 800/1200/1600. With a precise optical sensor and a lifespan of 3 million clicks, this mouse will handle any daily activity. For complete comfort and aesthetic enjoyment, a mouse pad is also included in the set.