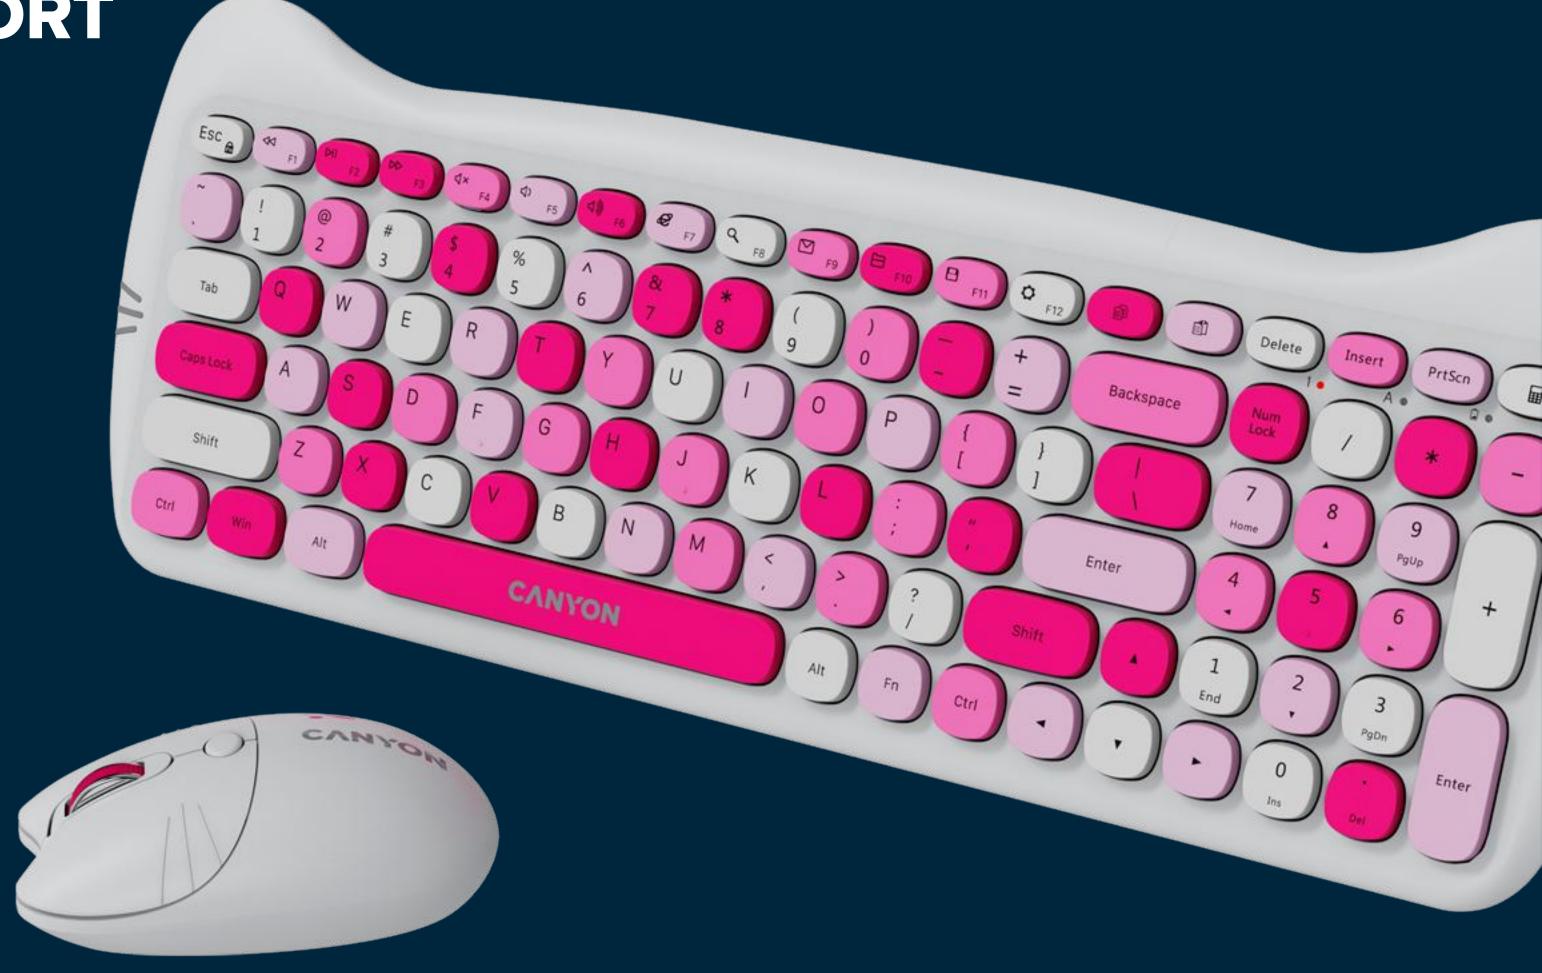

#### Keyboard

- Low-force key switches provide positive audible and tactile response
- Quiet operation of the keycaps due to scissors membrane
- Ergonomic design for comfortable typing
- 100 keys
- Rubber coating
- 15 multimedia function

- Buttons lifecycle 10mln pressings
- Laser engraving
- AAA x 1 battery (keyboard)
- AA x 1 battery (mouse)
- Slim design
- Tilt feet with rubberised base
- Keyboard size: 399,5 x 150,6 x 27 mm
- Weight 535 +/-10g

The keyboard has a full-sized layout with 100 keys, including 15 multimedia keys, for quick access to your favorite functions. With scissor frame switches designed for a quiet typing experience, this keyboard is built to last and has a lifecycle of 10 million keystrokes. Its slim ergonomic design and matte finish provide comfort and durability, while the laser engraving of symbols ensures longevity.

### FLUID TYPING EXPERIENCE

The low-force key switches provide a delightful audible and tactile response with each press. The scissor frame design ensures silent key operation, ideal for both home & office when noise needs to be minimized.

### MADE FOR COMFORT

This fancy keyboard is equipped with a layout of 100 keys, including a convenient numeric keypad for calculations. It also features 15 multimedia keys for easy access to entertainment controls. The rubberized tilted feet provide stability for comfortable typing on any surface.