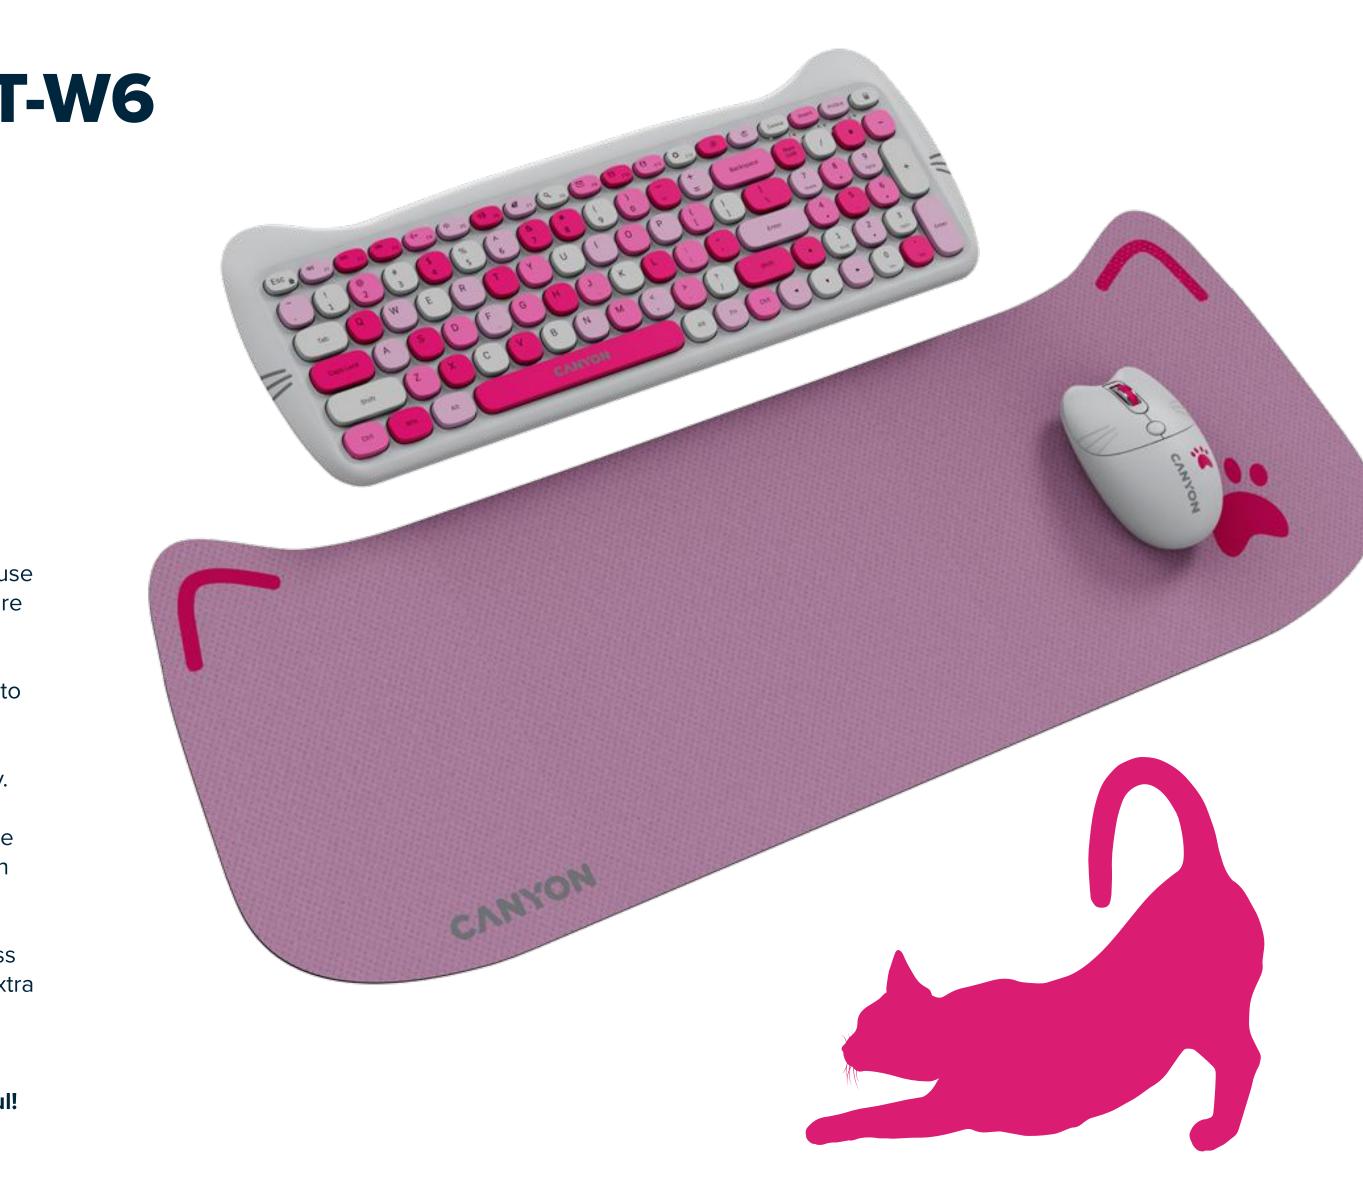

Powered by standard AAA and AA batteries, the Kitty Edition set offers the convenience of wireless connectivity without compromising performance. The included velvet protective sleeve adds an extra layer of sophistication and protection. This charming combo with feline flair is for those who appreciate both style and substance in their peripherals.

This combo includes a matching keyboard and mouse with adorable feline-inspired details. The sleek design is accented with lovely bright hues, adding a touch of elegance to your desktop. A luxurious protective sleeve is included with the set to keep it safe when not in use.

#### **MOUSE AND PAD INCLUDED**

The Kitty Edition mouse has four quiet buttons and an adjustable DPI of 800/1200/1600. With a precise optical sensor and a lifespan of 3 million clicks, this mouse will handle any daily activity. For complete comfort and aesthetic enjoyment, a mouse pad is also included in the set.