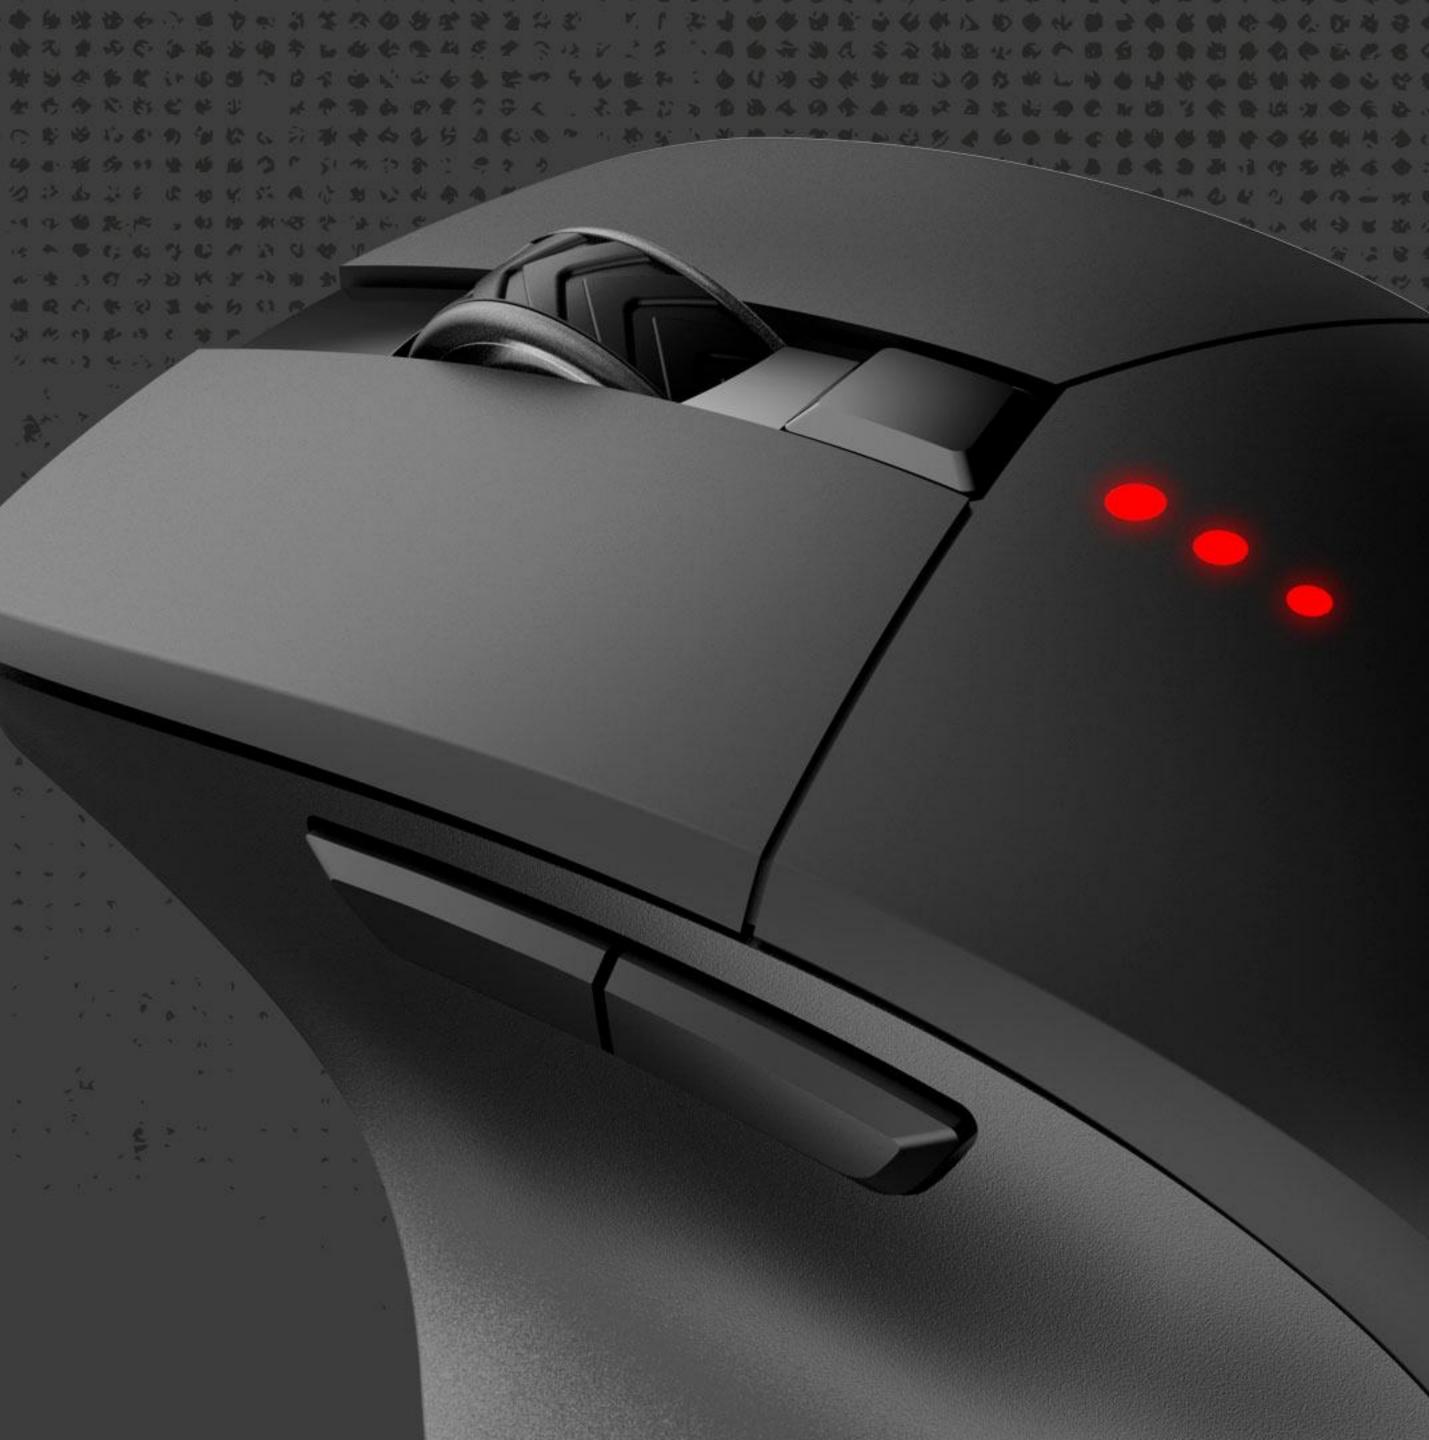

Featuring wireless connectivity and three levels of DPI as default (800-1200-1600), this mouse offers flexibility for every gameplay style. The ergonomic design ensures maximum comfort during long gaming sessions, while the seven buttons provide smooth control.

**ERGONOMIC DESIGN** 