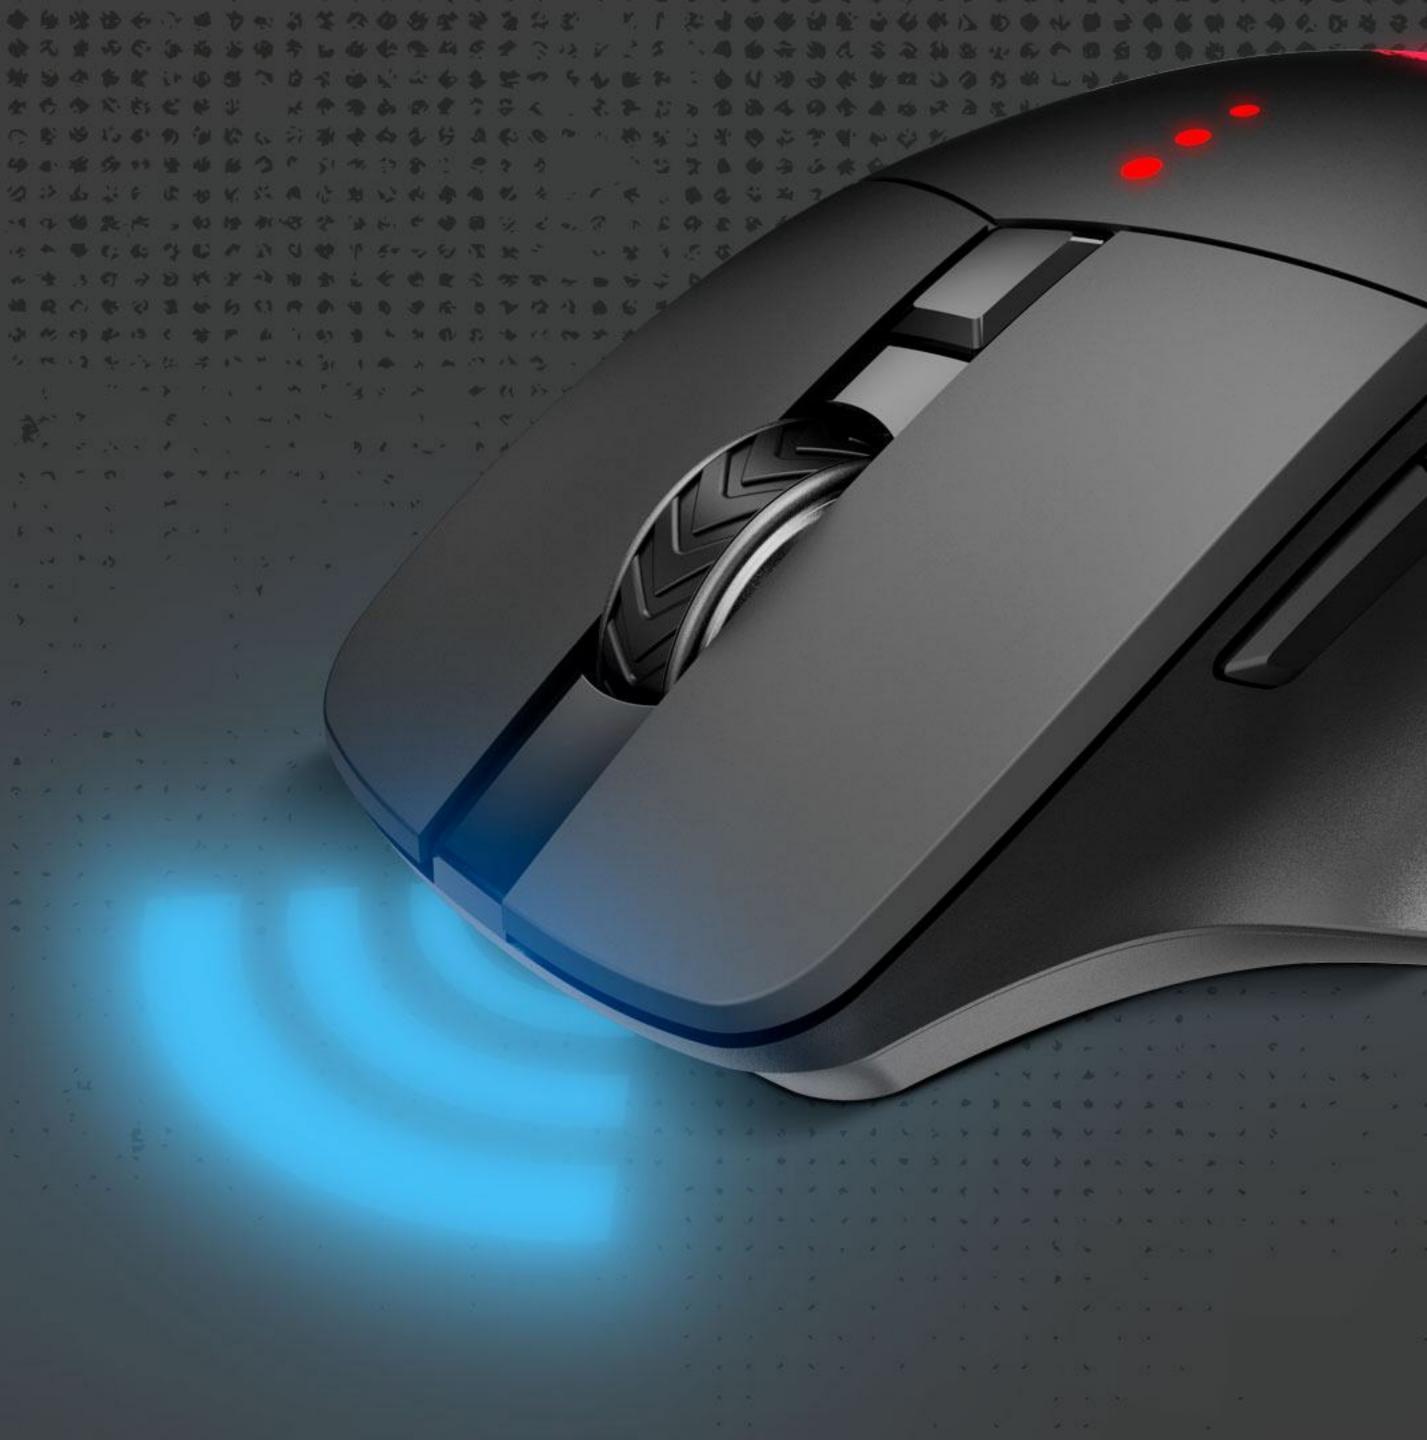

Pixart 3205 optical sensor

Rechargeable

1600 DPI

7 buttons

Scanning frequency

Multicolor backlight

Experience seamless gameplay without the constraints of wires. Our gaming mouse offers a reliable wireless connection that ensures you stay in control, no matter how intense the action gets.

5. 300 S & A & S & S

ા પ્રાથમિક સાથે છે. આ ગામ આ ગામ આ ગામ આ ગામ આ ગામ છે. આ ગામ આ ગ

WIRELESS FREEDOM

Crafted for comfort, the ergonomic design provides a natural grip that reduces strain on your hand, allowing for longer gaming sessions without fatigue.