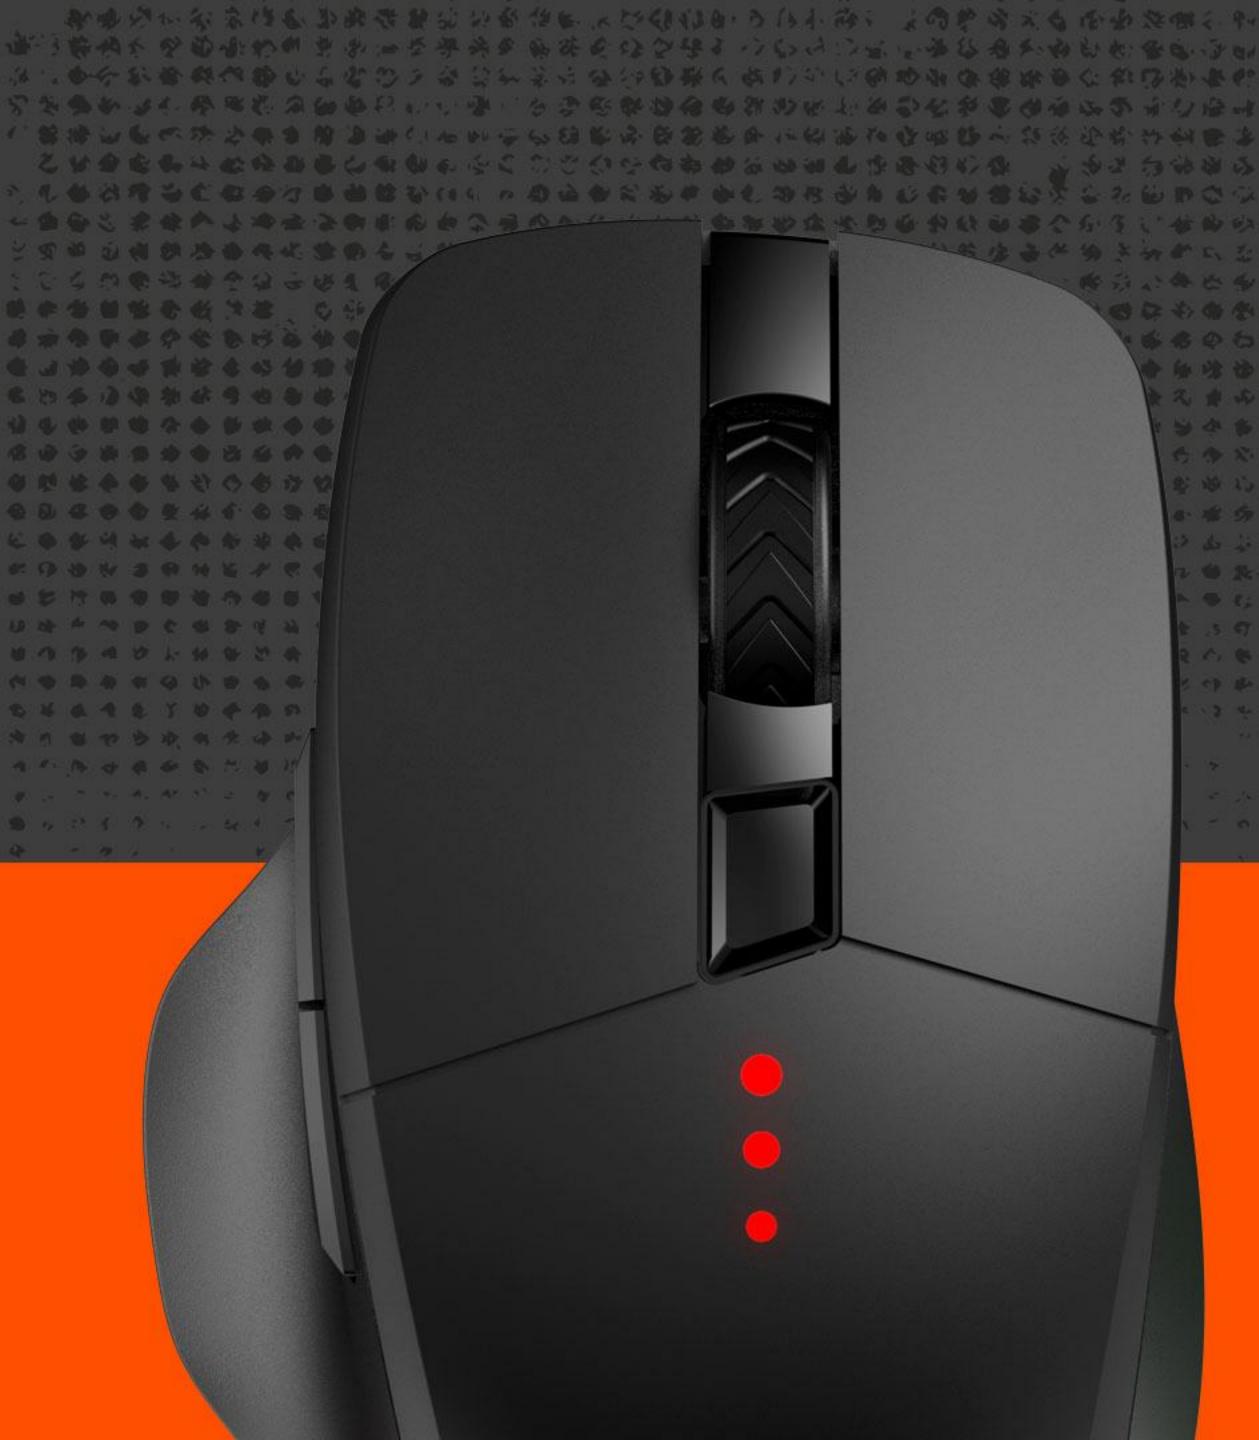

Featuring wireless connectivity and three levels of DPI as default (800-1200-1600), this mouse offers flexibility for every gameplay style. The ergonomic design ensures maximum comfort during long gaming sessions, while the seven buttons provide smooth control.

With a 125Hz polling rate and a scanning frequency of 3000 FPS, you can enjoy responsive and accurate tracking. The vibrant backlighting adds a touch of style to your setup, and the rechargeable big capacity battery ensures uninterrupted gaming sessions. Let's dive into the features that make this gaming mouse a must-have for any serious gamer.

Featuring a high-performance Pixart 3205 optical sensor, a 125Hz polling rate, and a 3000 FPS scanning frequency, our mouse delivers unparalleled responsiveness and tracking accuracy.

ા તેમ પ્રાપ્ય પ્રાપ્ય પ્રાપ્ય અને મુખ્ય પ્રાપ્ય પ્રાપ્ય પ્રાપ્ય પ્રાપ્ય પ્રાપ્ય પ્રાપ્ય પ્રાપ્ય પ્રાપ્ય પ્રાપ્ય મુખ્ય પ્રાપ્ય ક