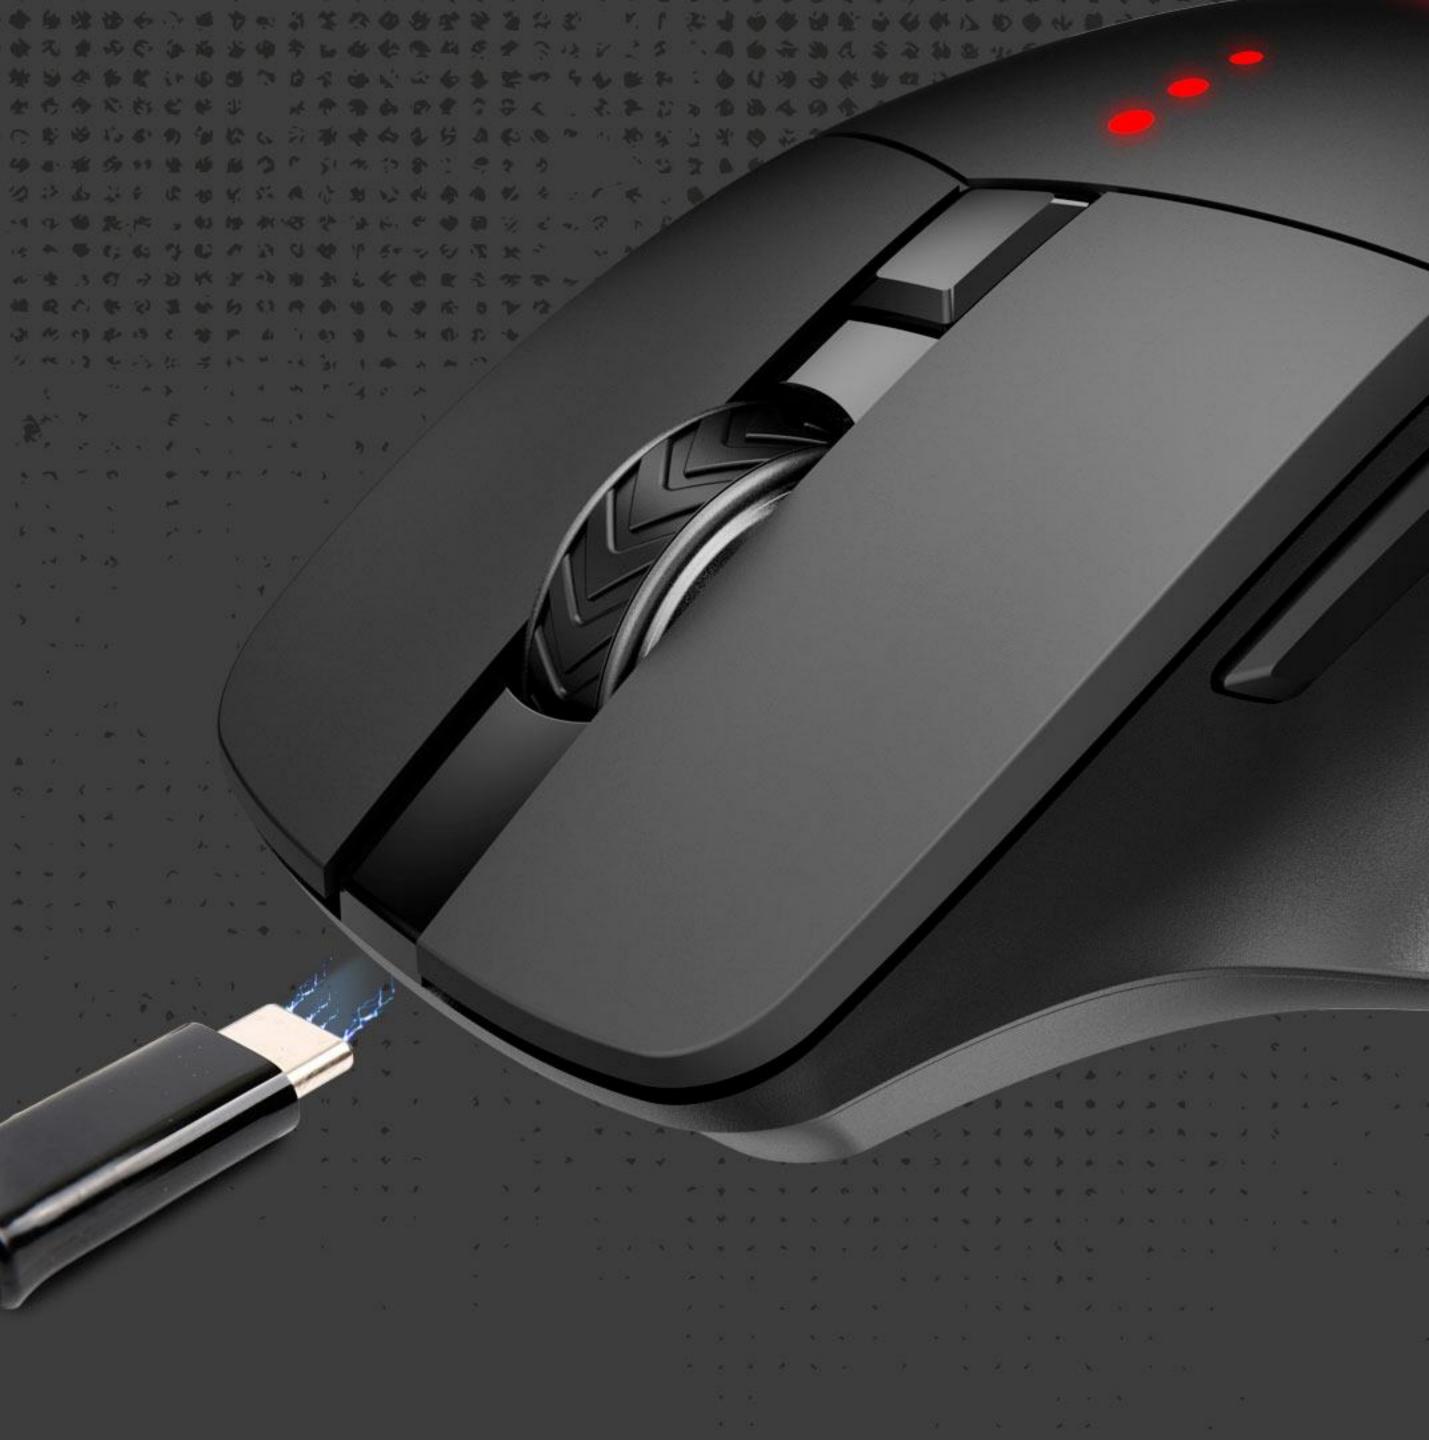

Featuring wireless connectivity and three levels of DPI as default (800-1200-1600), this mouse offers flexibility for every gameplay style. The ergonomic design ensures maximum comfort during long gaming sessions, while the seven buttons provide smooth control.

With a 125Hz polling rate and a scanning frequency of 3000 FPS, you can enjoy responsive and accurate tracking. The vibrant backlighting adds a touch of style to your setup, and the rechargeable big capacity battery ensures uninterrupted gaming sessions. Let's dive into the features that make this gaming mouse a must-have for any serious gamer.

Pixart 3205 optical sensor

Rechargeable

1600 DPI

7 buttons

Scanning frequency

Multicolor backlight

Experience seamless gameplay without the constraints of wires. Our gaming mouse offers a reliable wireless connection that ensures you stay in control, no matter how intense the action gets.