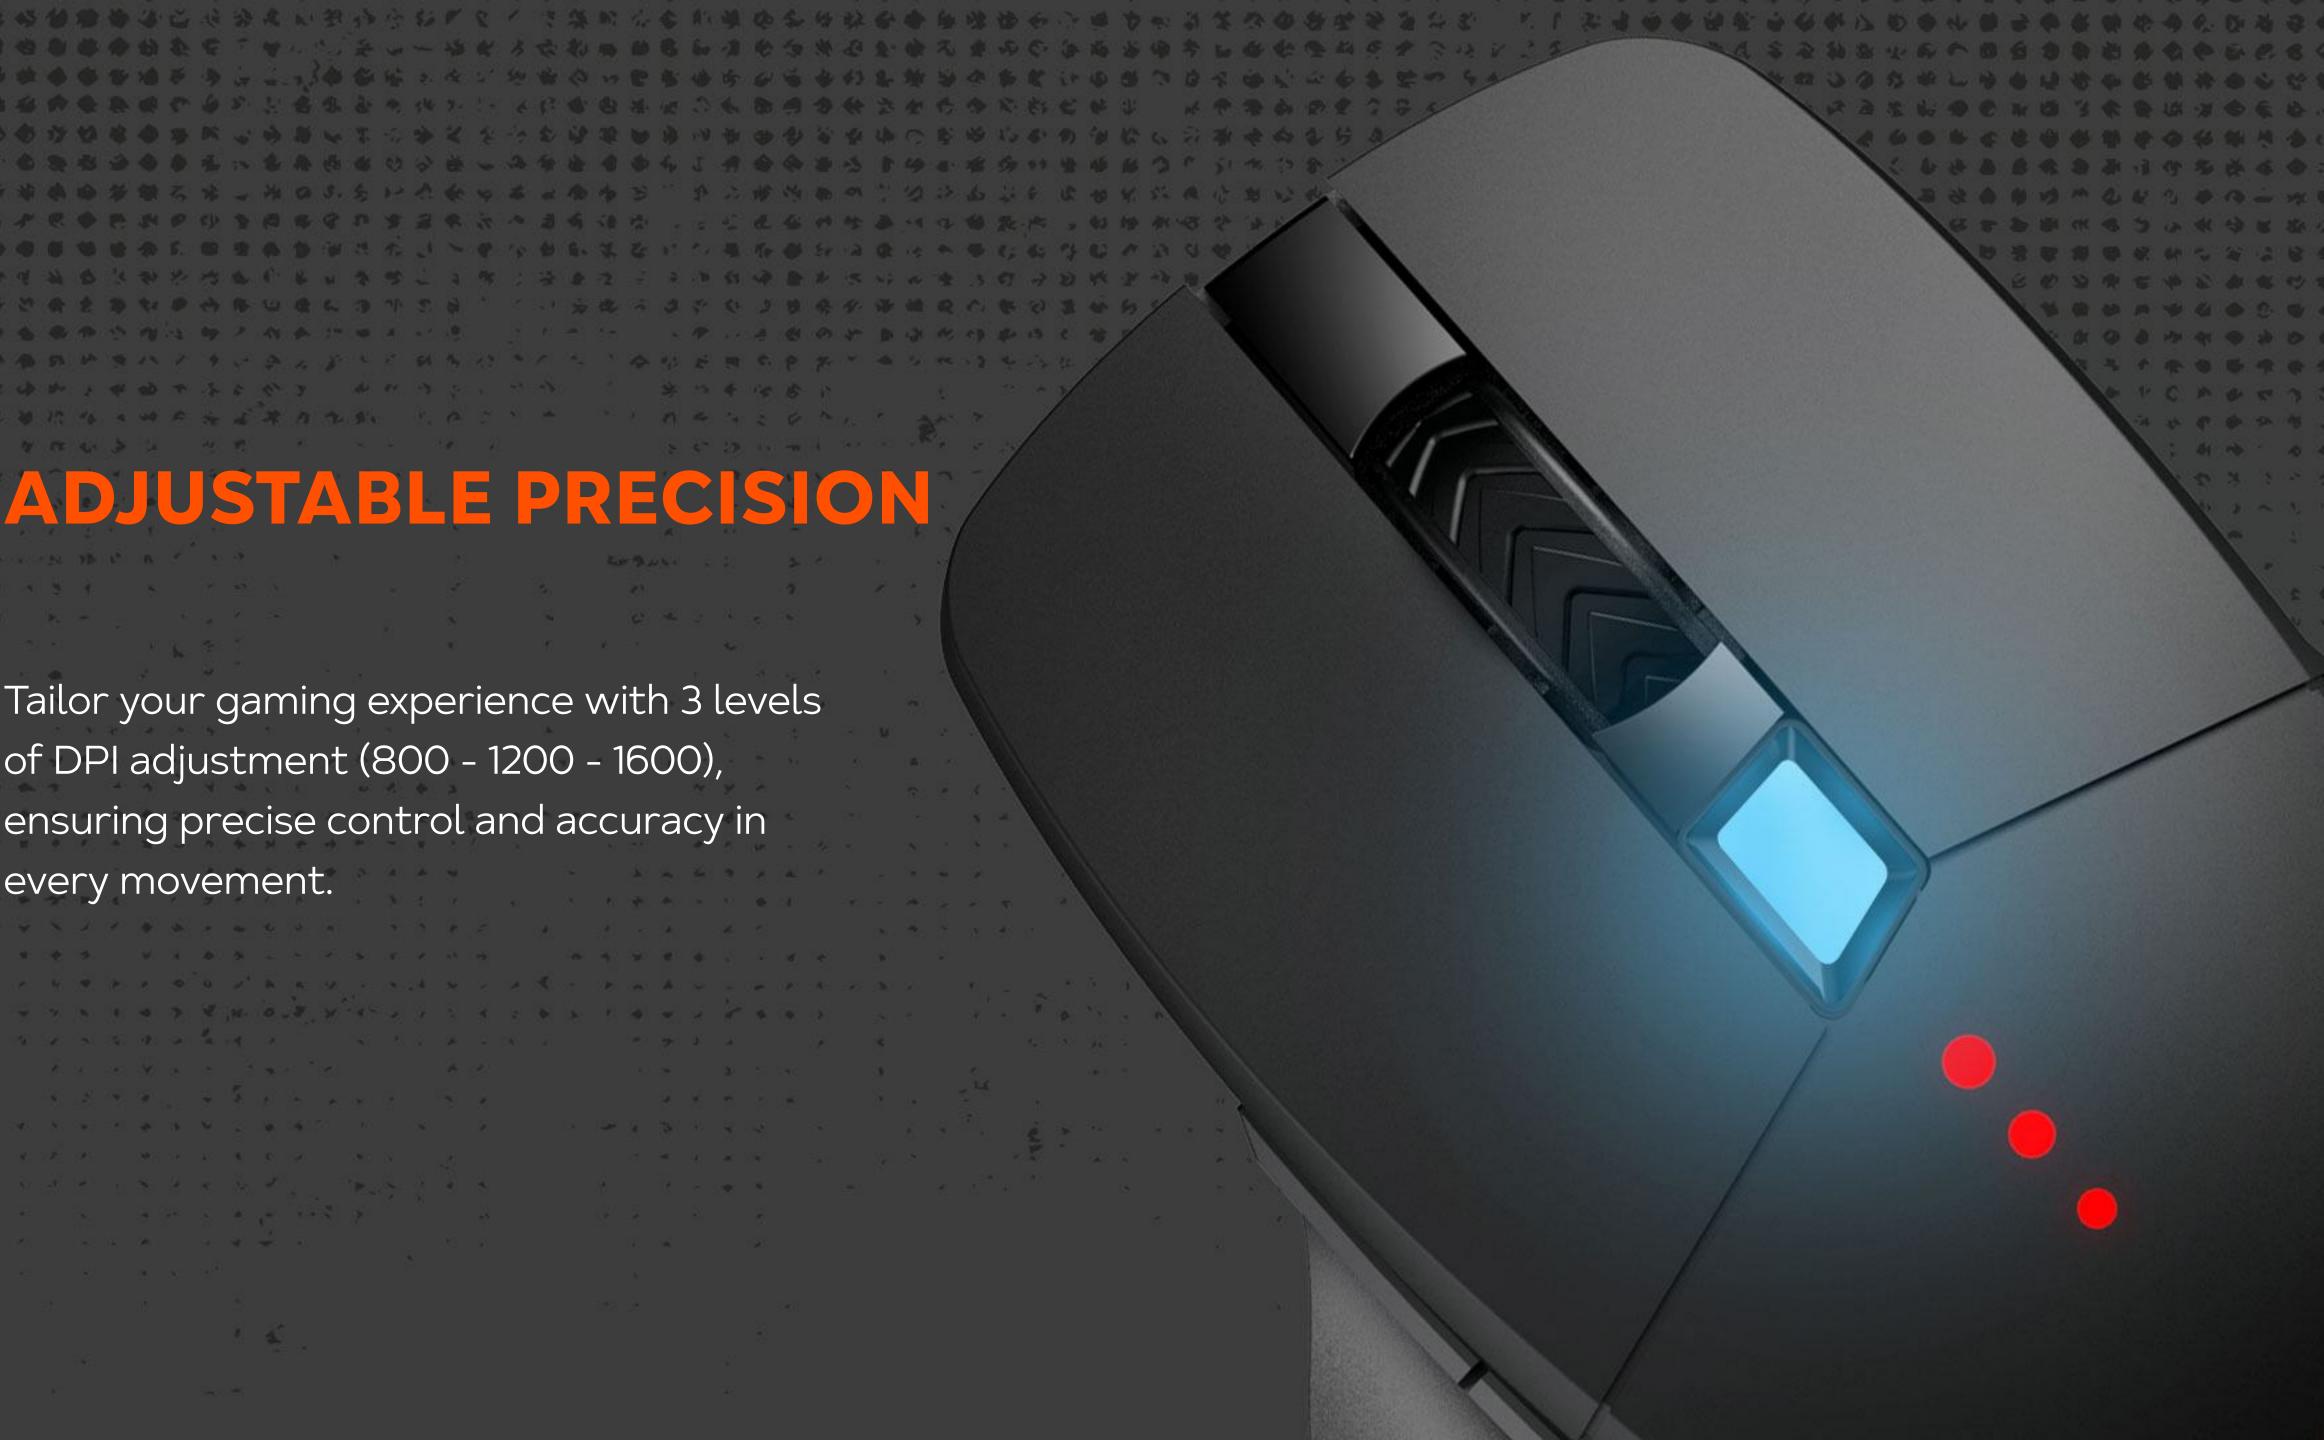

## POWERHOUSE

Equipped with a large capacity 400mAh battery, our mouse is built to last through marathon gaming sessions. Recharge quickly and get back to the game with minimal downtime.

Tailor your gaming experience with 3 levels of DPI adjustment (800 - 1200 - 1600), ensuring precise control and accuracy in every movement.