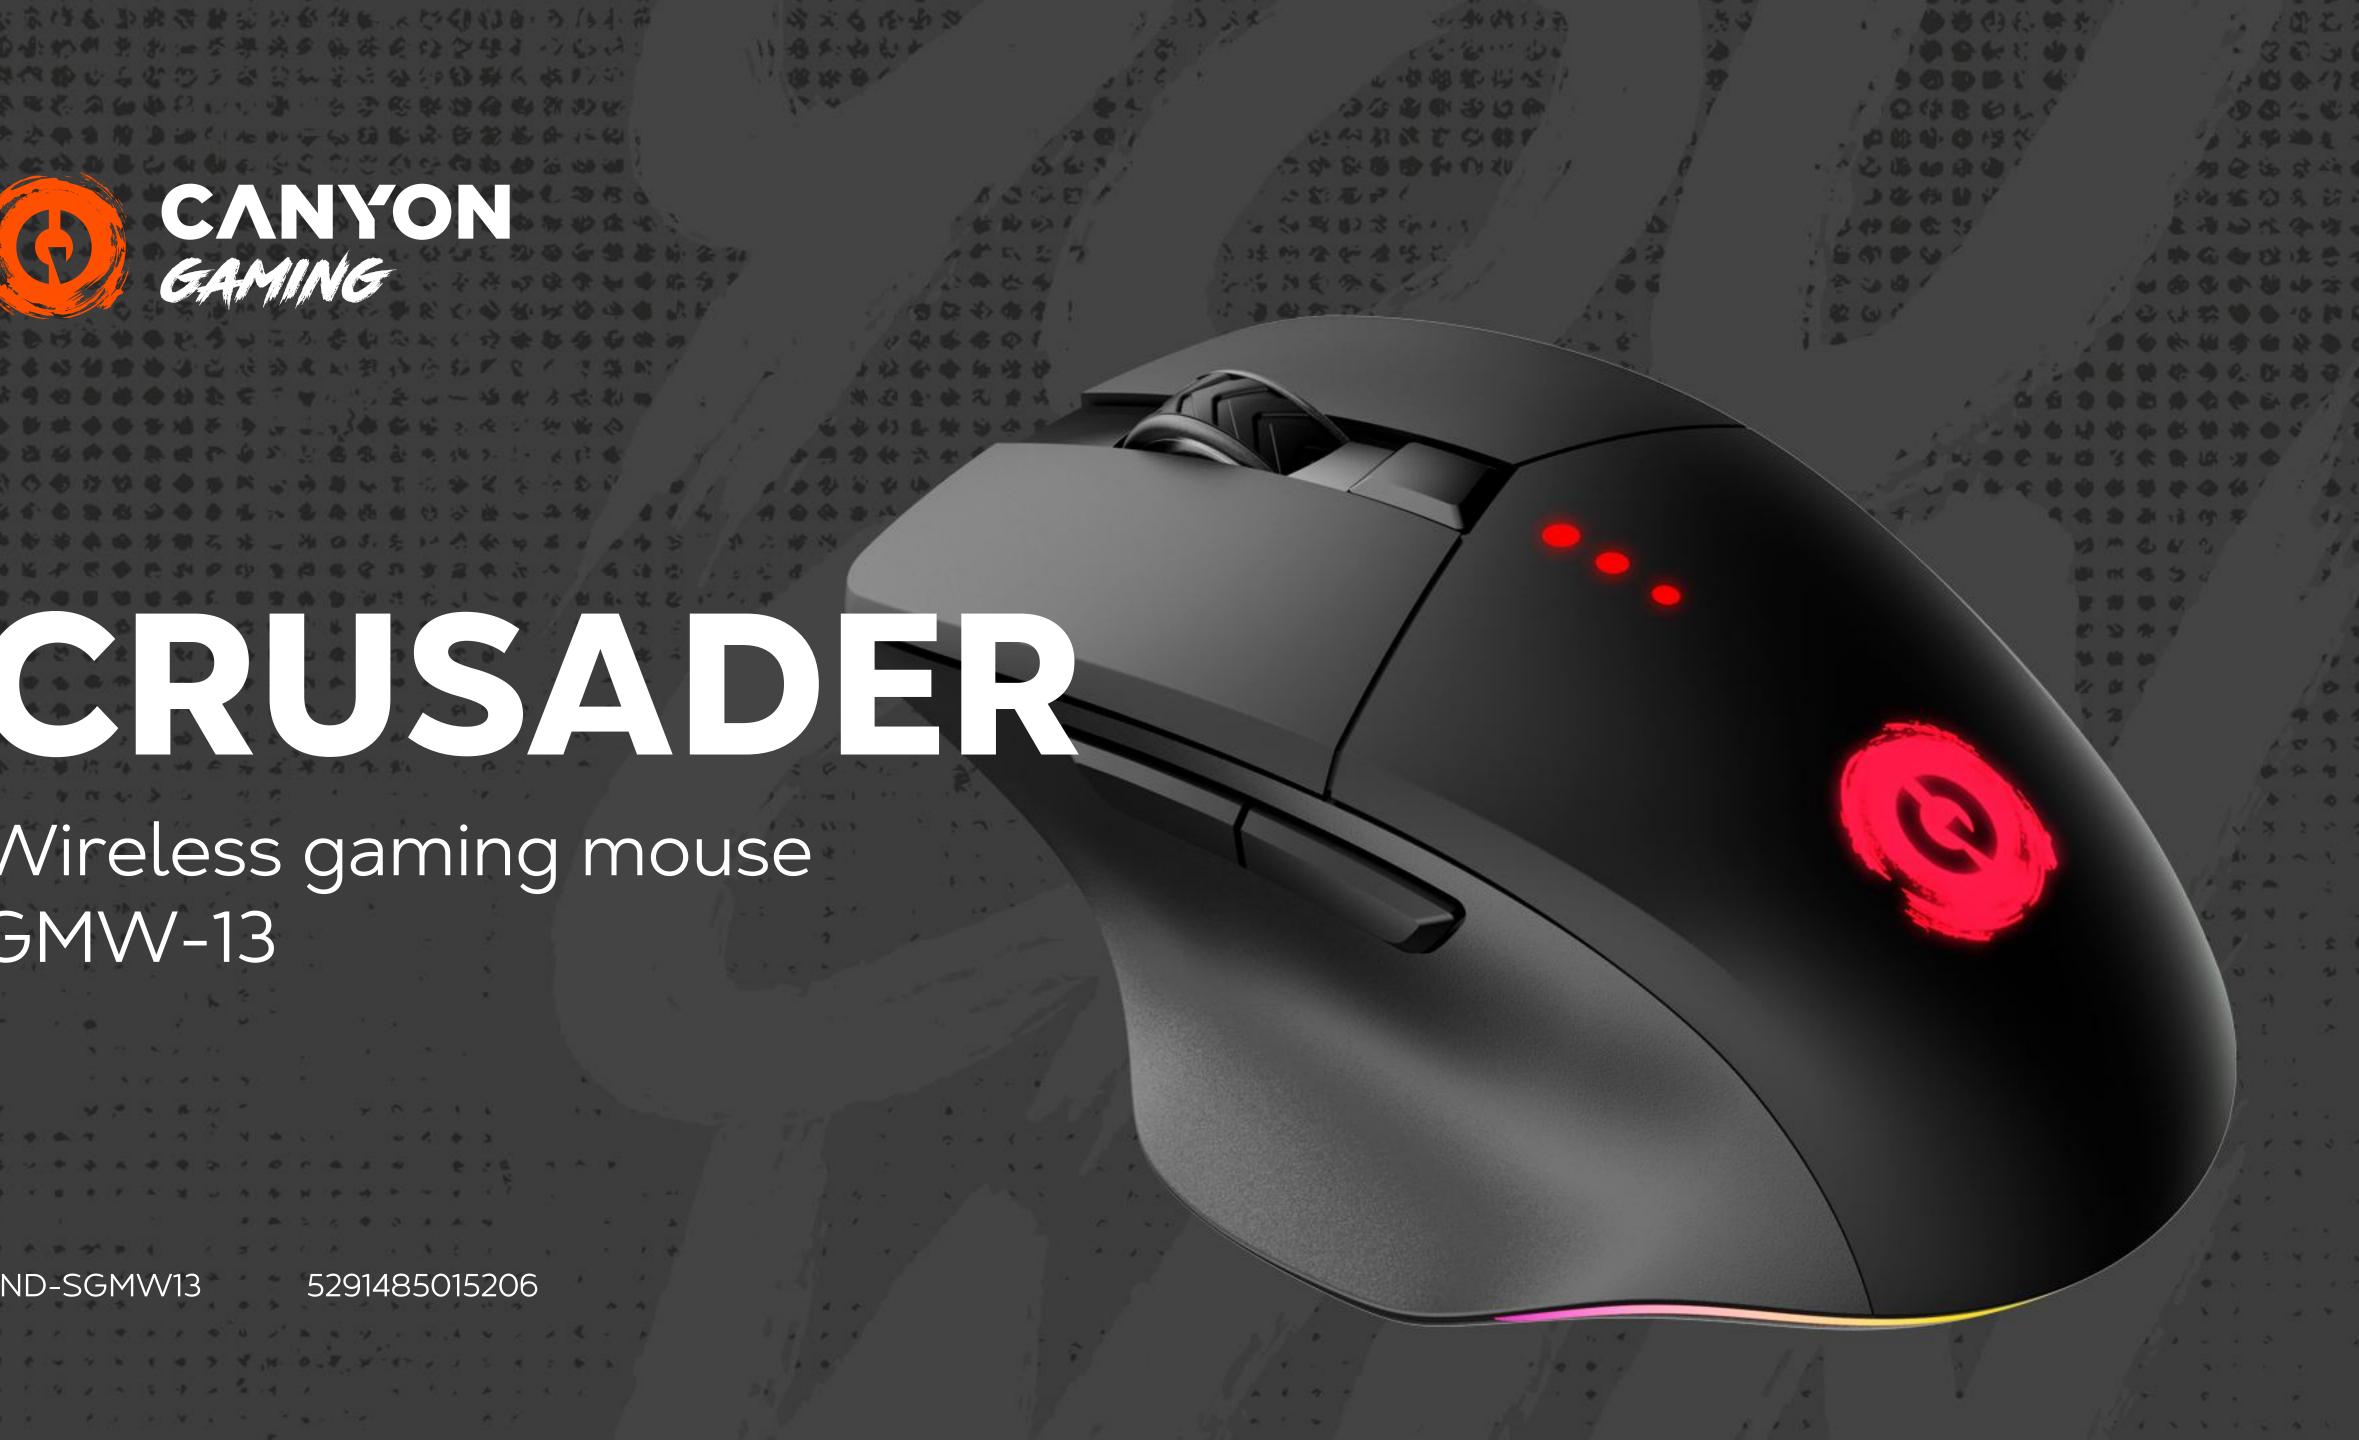

## Wireless gaming mouse GMW-13

CANYON

GAMING

5291485015206

14 - AN

\* \*

1. 1.

4 11 8

法法律法法法法法 法法法法法 法法法律 化合金

- A. L. GRE GRE GRE AL COLUMN

\* \* \* \*

CND-SGMW13

Welcome to the future of gaming with our state-of-the-art Wireless Gaming Mouse. Designed to elevate your gaming experience to new heights, this mouse combines cutting-edge technology, ergonomic design, and seamless functionality to give you the competitive edge you've been looking for.

Featuring wireless connectivity and three levels of DPI as default (800-1200-1600), this mouse offers flexibility for every gameplay style. The ergonomic design ensures maximum comfort during long gaming sessions, while the seven buttons provide smooth control.

With a 125Hz polling rate and a scanning frequency of 3000 FPS, you can enjoy responsive and accurate tracking. The vibrant backlighting adds a touch of style to your setup, and the rechargeable big capacity battery ensures uninterrupted gaming sessions. Let's dive into the features that make this gaming mouse a must-have for any serious gamer.