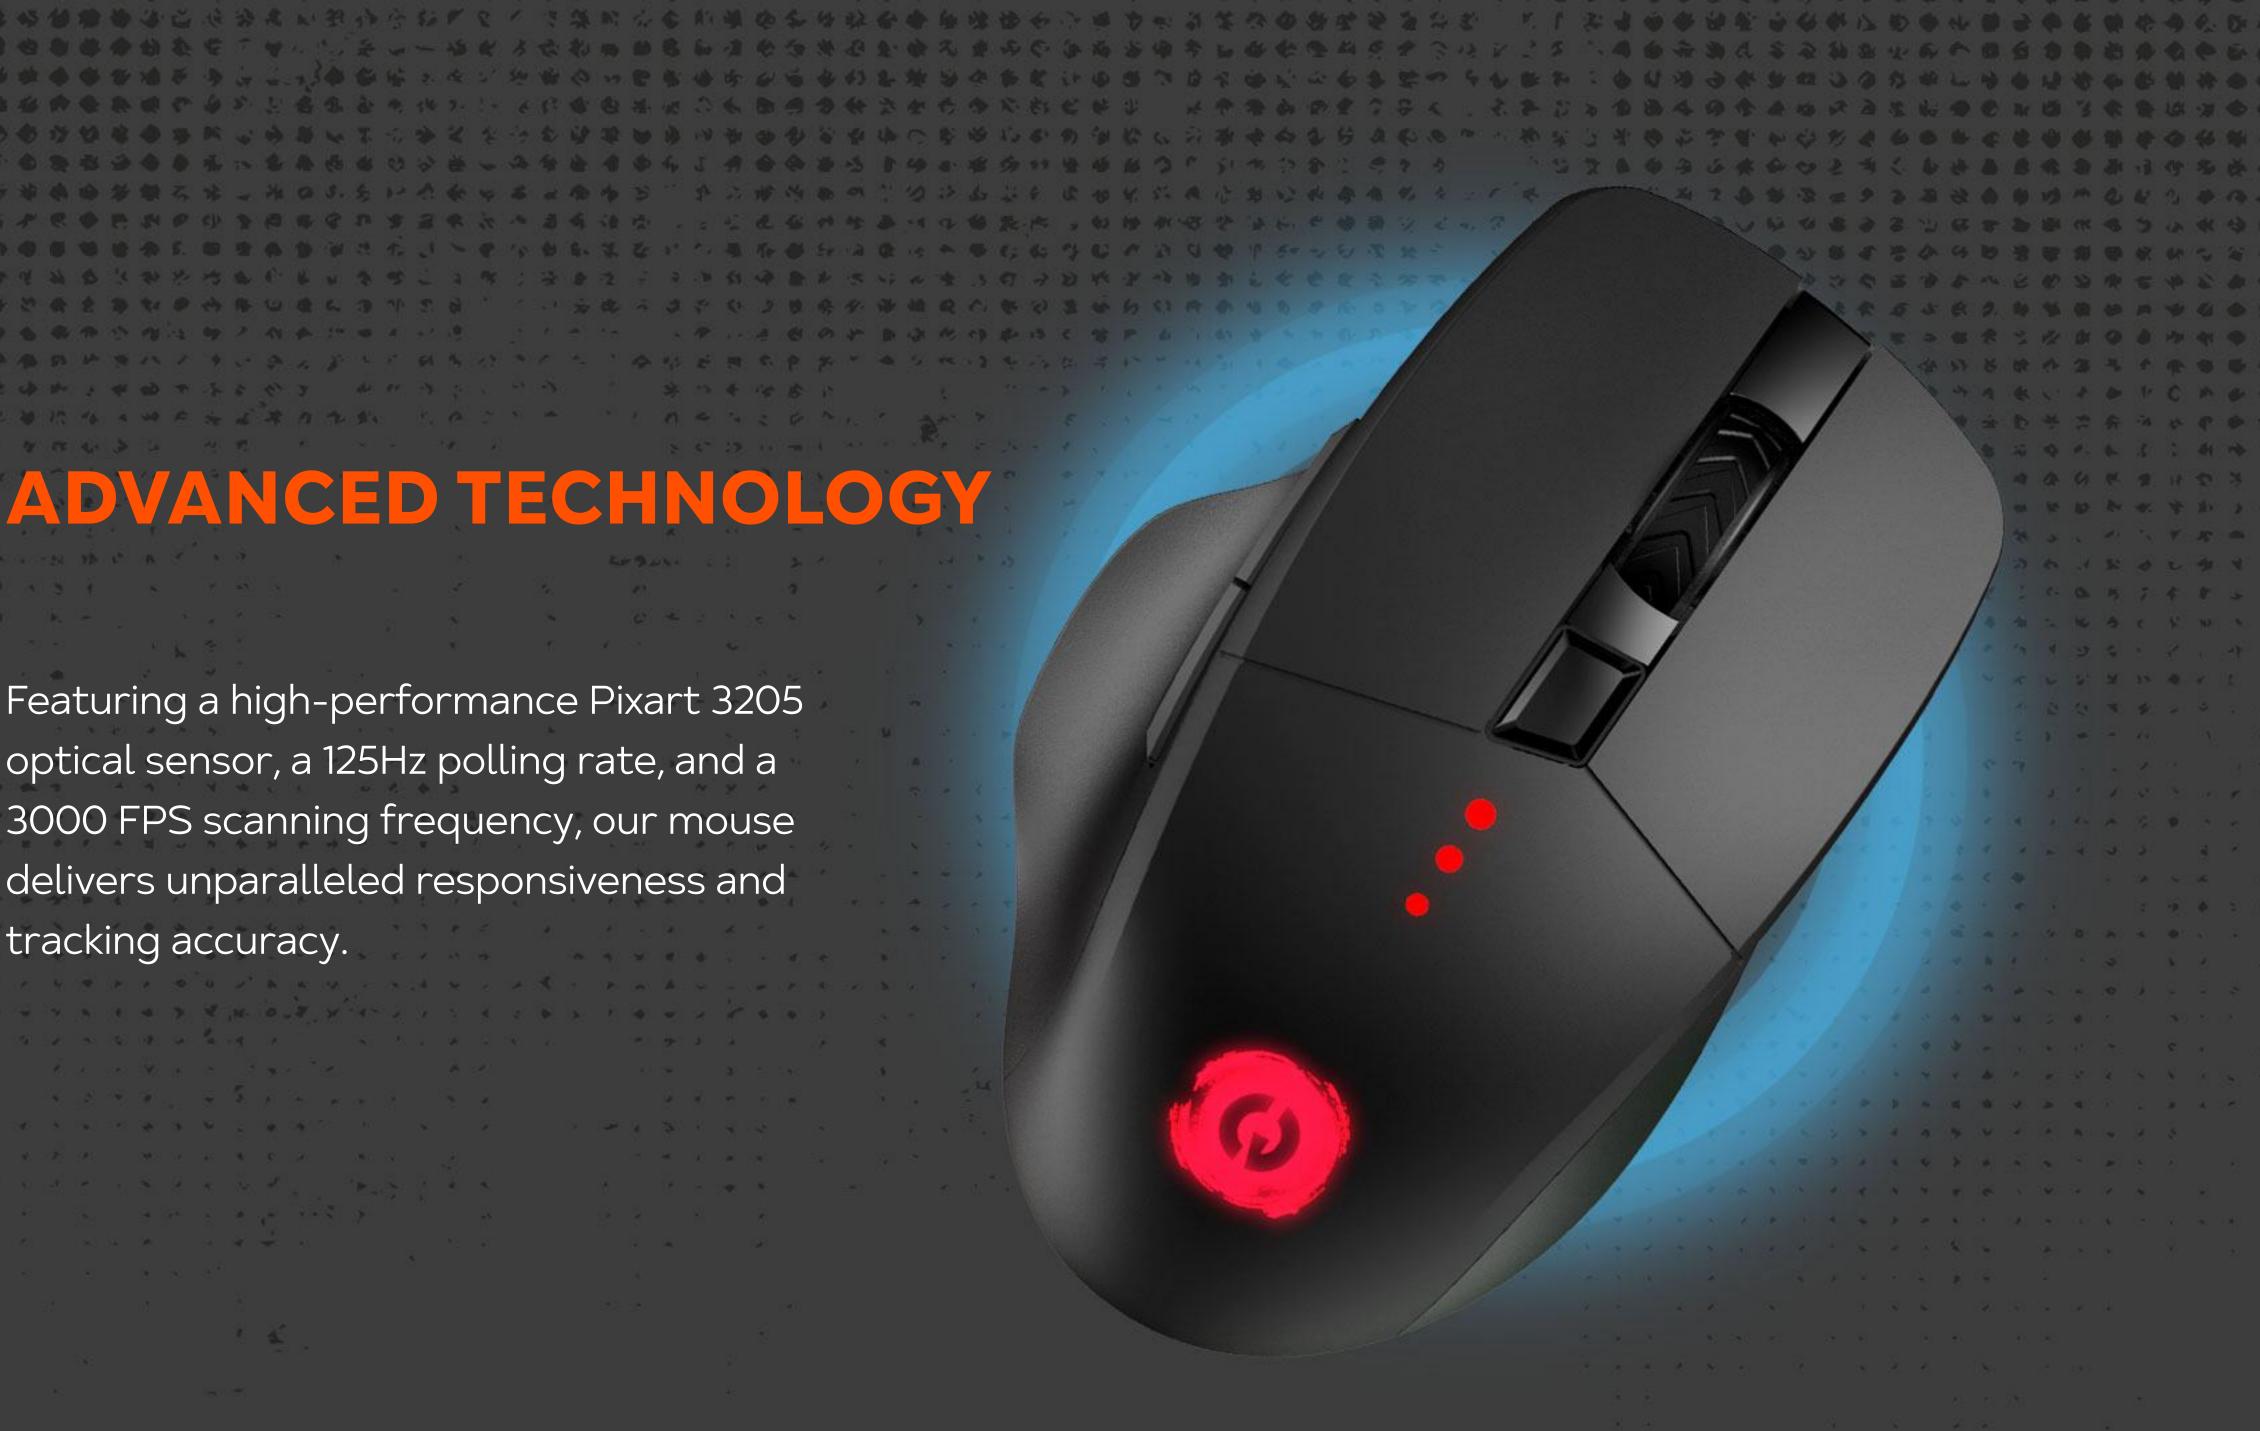

Featuring a high-performance Pixart 3205 optical sensor, a 125Hz polling rate, and a 3000 FPS scanning frequency, our mouse delivers unparalleled responsiveness and tracking accuracy.

ા તેમ પ્રાપ્ય પ્રાપ્ય પ્રાપ્ય અને મુખ્ય પ્રાપ્ય પ્રાપ્ય પ્રાપ્ય પ્રાપ્ય પ્રાપ્ય પ્રાપ્ય પ્રાપ્ય પ્રાપ્ય પ્રાપ્ય મુખ્ય પ્રાપ્ય ક