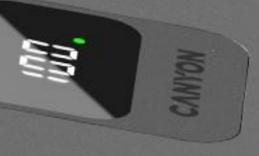

# **CLEAR STATUS DISPLAY: NO MORE BATTERY ANXIETIES**

The CNE-CPB2008DG powerbank takes the guesswork out of your battery life. With its clear LED indicators, you can easily monitor the remaining power levels of both the powerbank and your connected devices. Say goodbye to frantically searching for a charger, wondering if you'll make it through the day. It's like having a personal battery psychic, but without the creepy vibes.