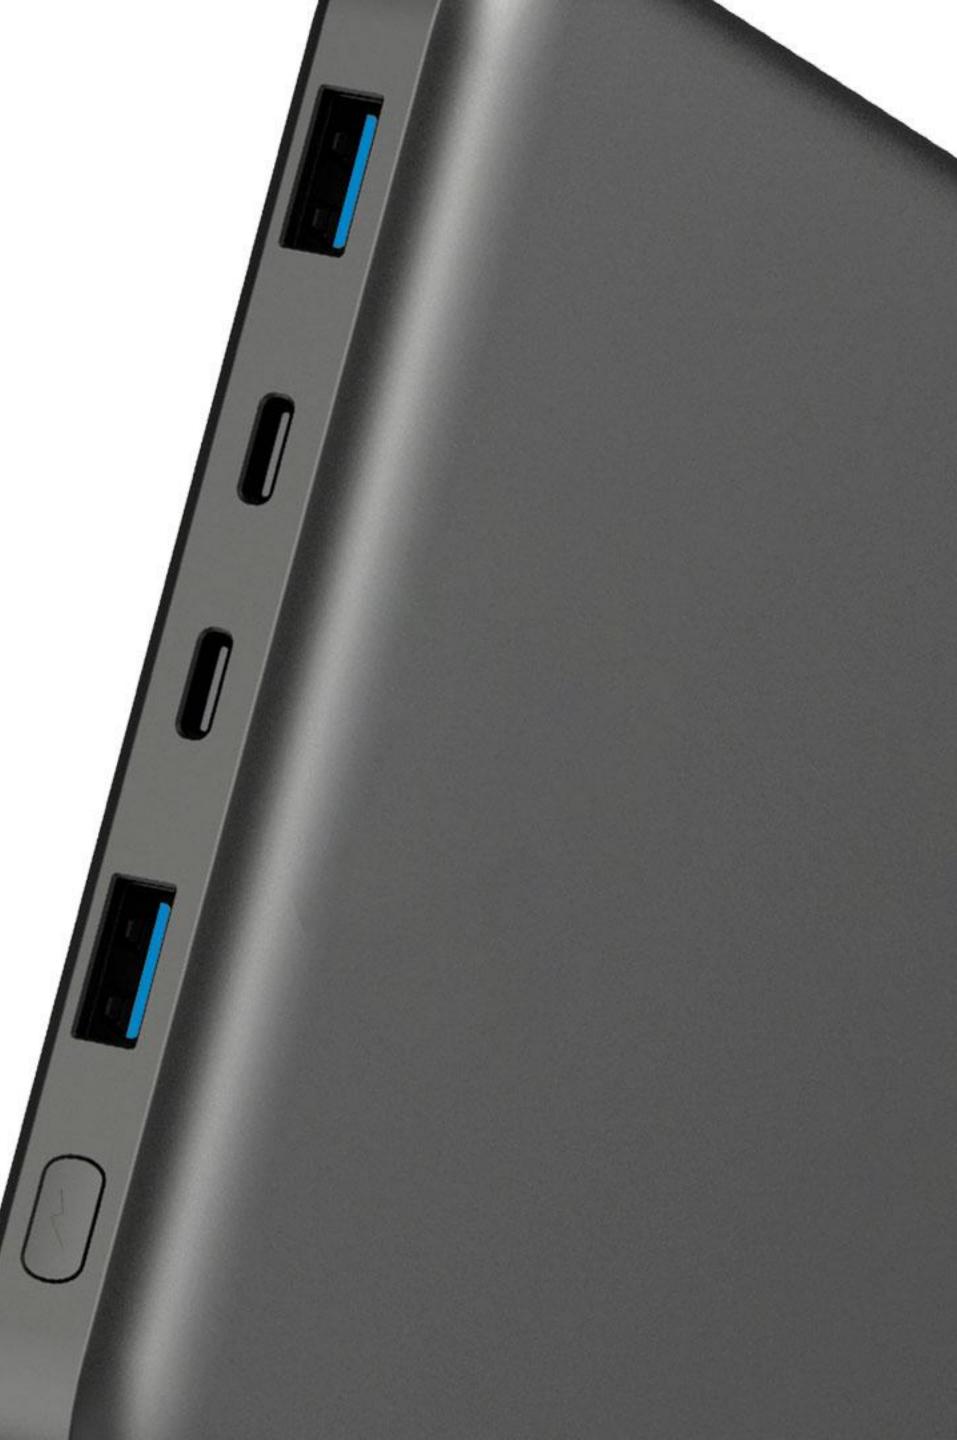

# SIMULTANEOUS CHARGING: POWER UP MULTIPLE DEVICES AT ONCE

4 66ª

The CNE-CPB2008DG powerbank is a multitasking marvel. With its multiple USB ports, you can simultaneously charge up to four devices at once, ensuring that your entire tech arsenal is always powered up and ready to go. You don't have to juggle cables or wait for devices to charge one by one. Experience the efficiency and convenience of simultaneous charging and never miss a beat.

## **TYPE-C CONVENIENCE: ONE CABLE TO RULE THEM ALL**

The CNE-CPB2008DG powerbank embraces the future of charging with its convenient 100W Type-C port. There's no need for fumbling with multiple cables or worrying about compatibility issues. With a single Type-C cable, you can charge both the powerbank and your devices, simplifying your charging routine and reducing clutter. It's the ultimate in charging convenience.

# **MULTIPLE PORTS: POWER UP YOUR TECH ARSENAL**

The CNE-CPB2008DG powerbank equips you with a versatile arsenal of charging options. With its multiple USB ports, you can simultaneously power up your smartphone, tablet, laptop, and other devices, ensuring that your entire tech ecosystem is always ready for action. You're no longer limited by a single charging port or forced to prioritize which device gets the energy. This device empowers you to keep all your gadgets running smoothly, whenever and wherever you need.