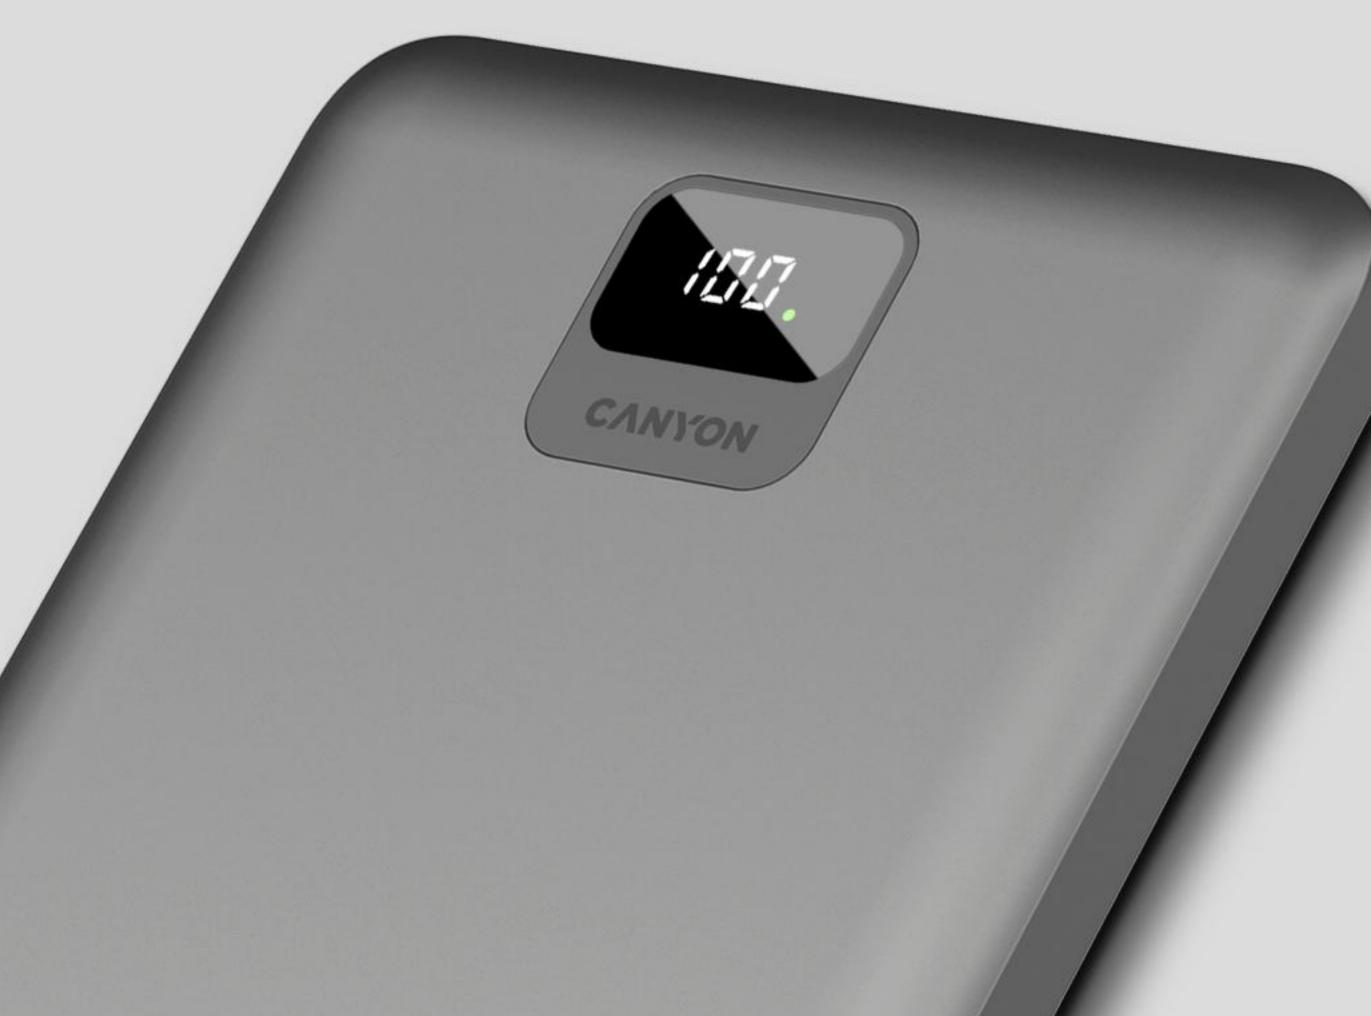

# **CLEAR STATUS DISPLAY: NO MORE BATTERY ANXIETIES**

The CNE-CPB2008DG powerbank takes the guesswork out of your battery life. With its clear LED indicators, you can easily monitor the remaining power levels of both the powerbank and your connected devices. Say goodbye to frantically searching for a charger, wondering if you'll make it through the day. It's like having a personal battery psychic, but without the creepy vibes.