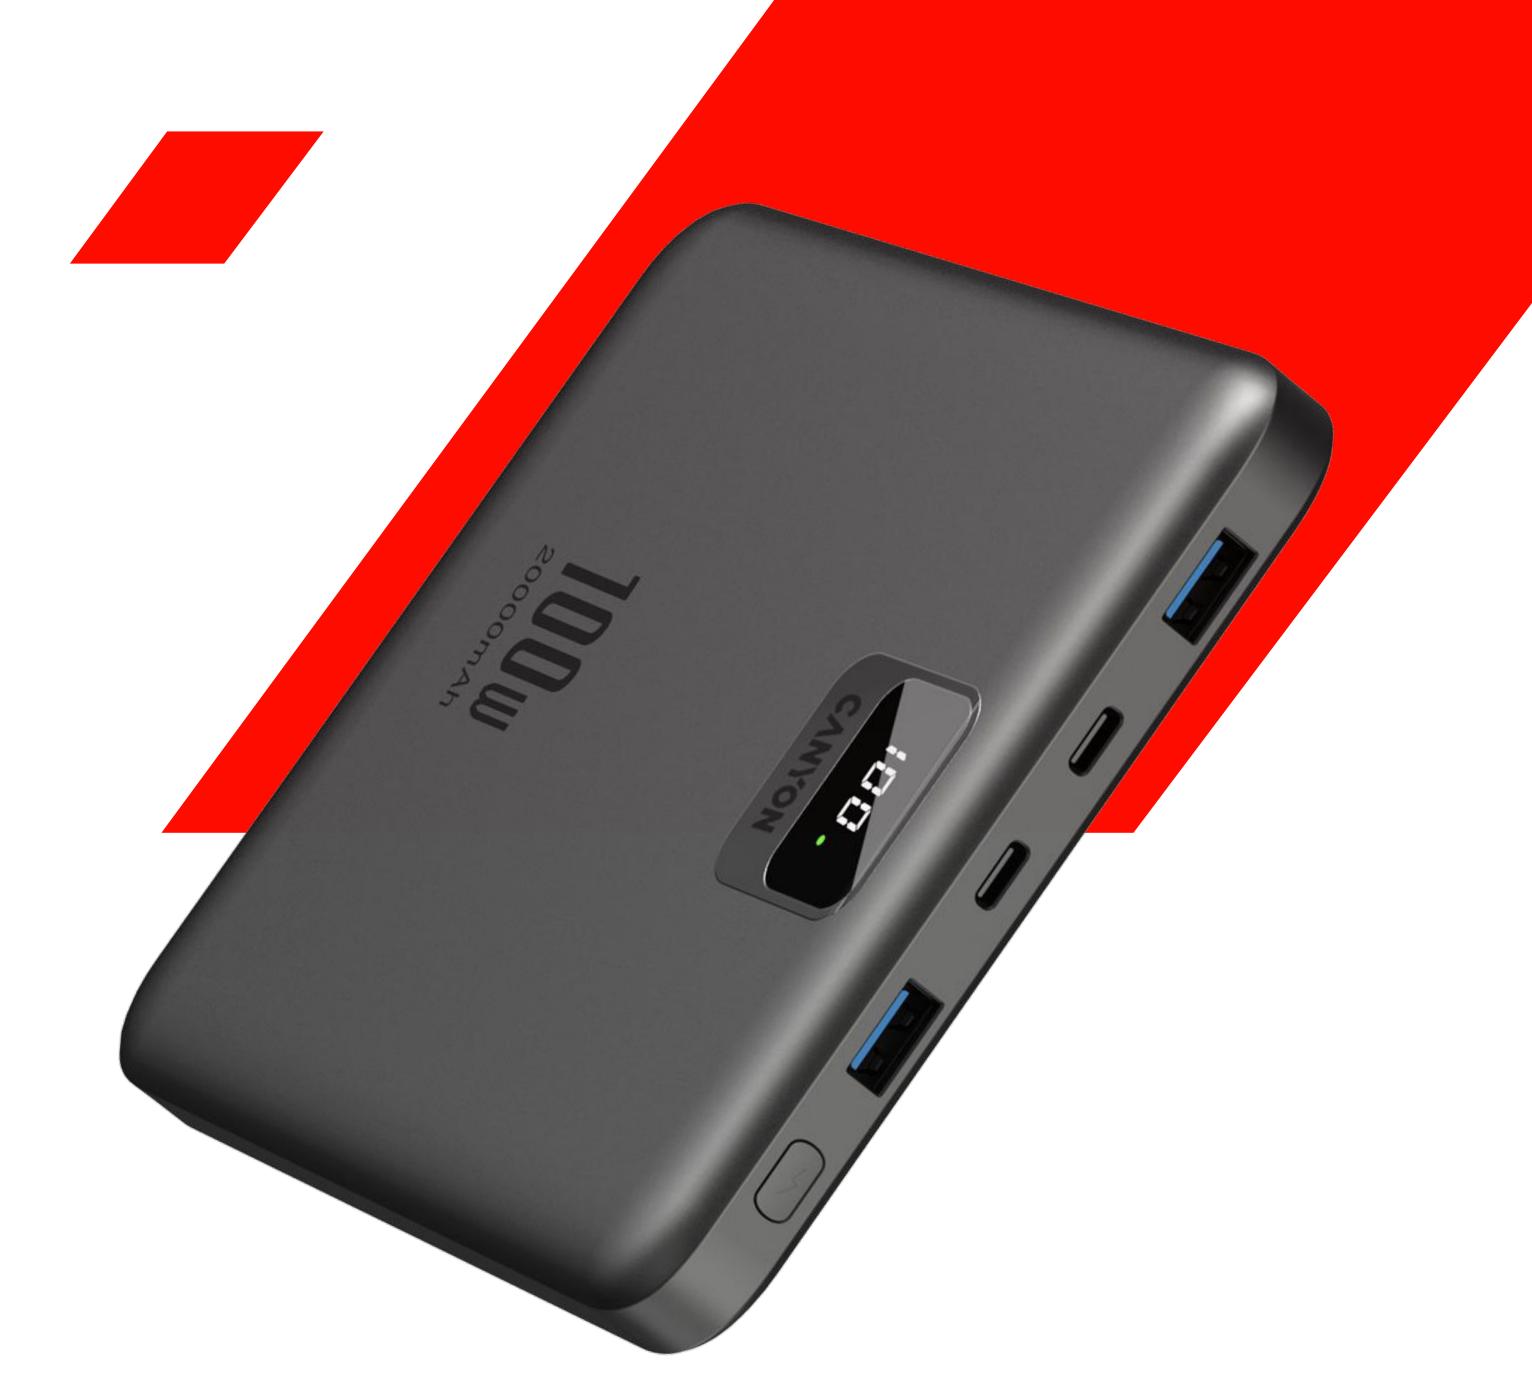

## Slim power bank **PB-2008**

Never let a dead battery slow you down again. The CNE-CPB2008DG powerbank is your ultimate companion for staying powered up on the go. With its massive 20000mAh capacity and support for fast charging speeds of up to 100W, you can effortlessly charge your laptops, smartphones, tablets, and other devices, ensuring you're always ready for whatever the day throws your way.

# SIMULTANEOUS CHARGING: POWER UP MULTIPLE DEVICES AT ONCE

4 66ª

The CNE-CPB2008DG powerbank is a multitasking marvel. With its multiple USB ports, you can simultaneously charge up to four devices at once, ensuring that your entire tech arsenal is always powered up and ready to go. You don't have to juggle cables or wait for devices to charge one by one. Experience the efficiency and convenience of simultaneous charging and never miss a beat.

# **MULTIPLE PORTS: POWER UP YOUR TECH ARSENAL**

The CNE-CPB2008DG powerbank equips you with a versatile arsenal of charging options. With its multiple USB ports, you can simultaneously power up your smartphone, tablet, laptop, and other devices, ensuring that your entire tech ecosystem is always ready for action. You're no longer limited by a single charging port or forced to prioritize which device gets the energy. This device empowers you to keep all your gadgets running smoothly, whenever and wherever you need.