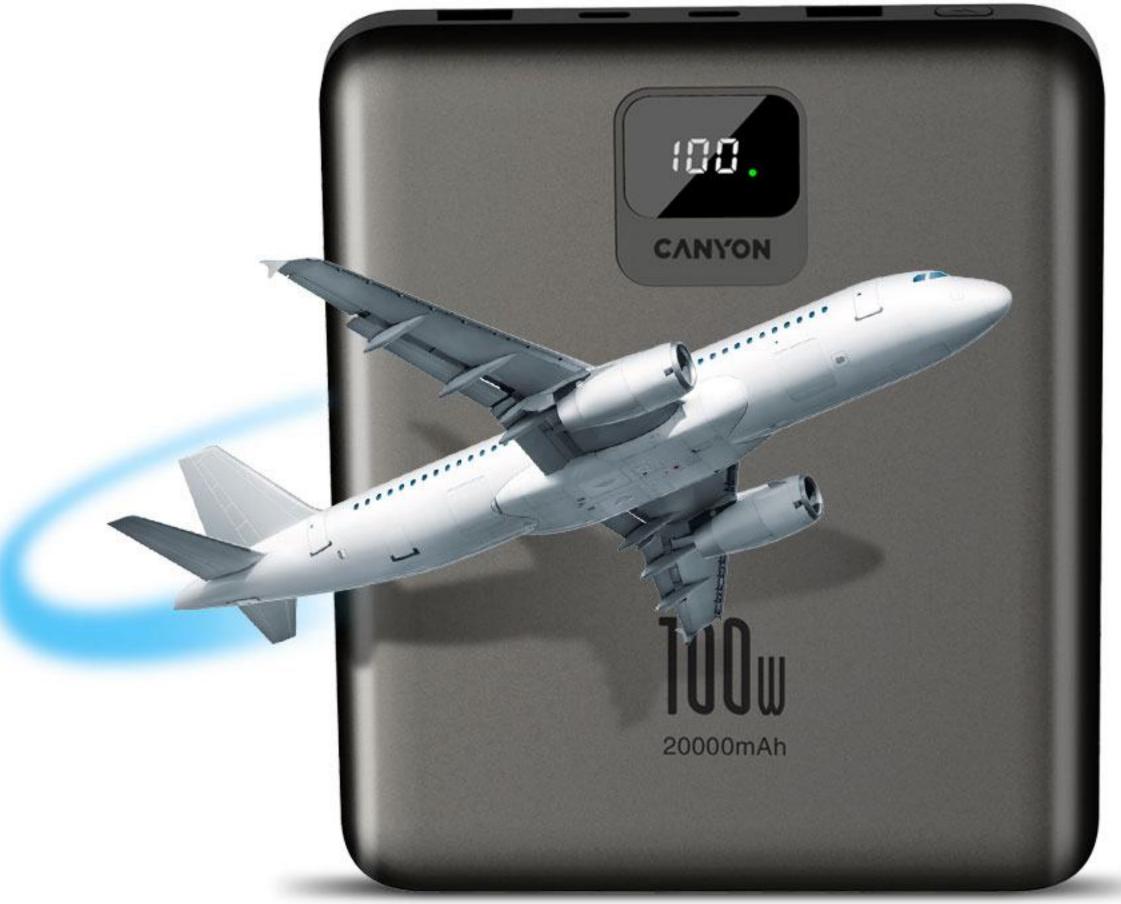

### **AIRLINE-FRIENDLY POWER FOR YOUR TRAVELS**

The CNE-CPB2008DG powerbank is your perfect travel companion. Its compact and lightweight design makes it easy to pack in your carry-on luggage so that you're always prepared for long flights or unexpected delays. With its massive 20000mAh capacity, you can keep your devices powered up throughout your trip, whether you're working, streaming movies, or staying connected with loved ones. Say goodbye to battery anxiety and enjoy uninterrupted entertainment and productivity, wherever your travels take you.