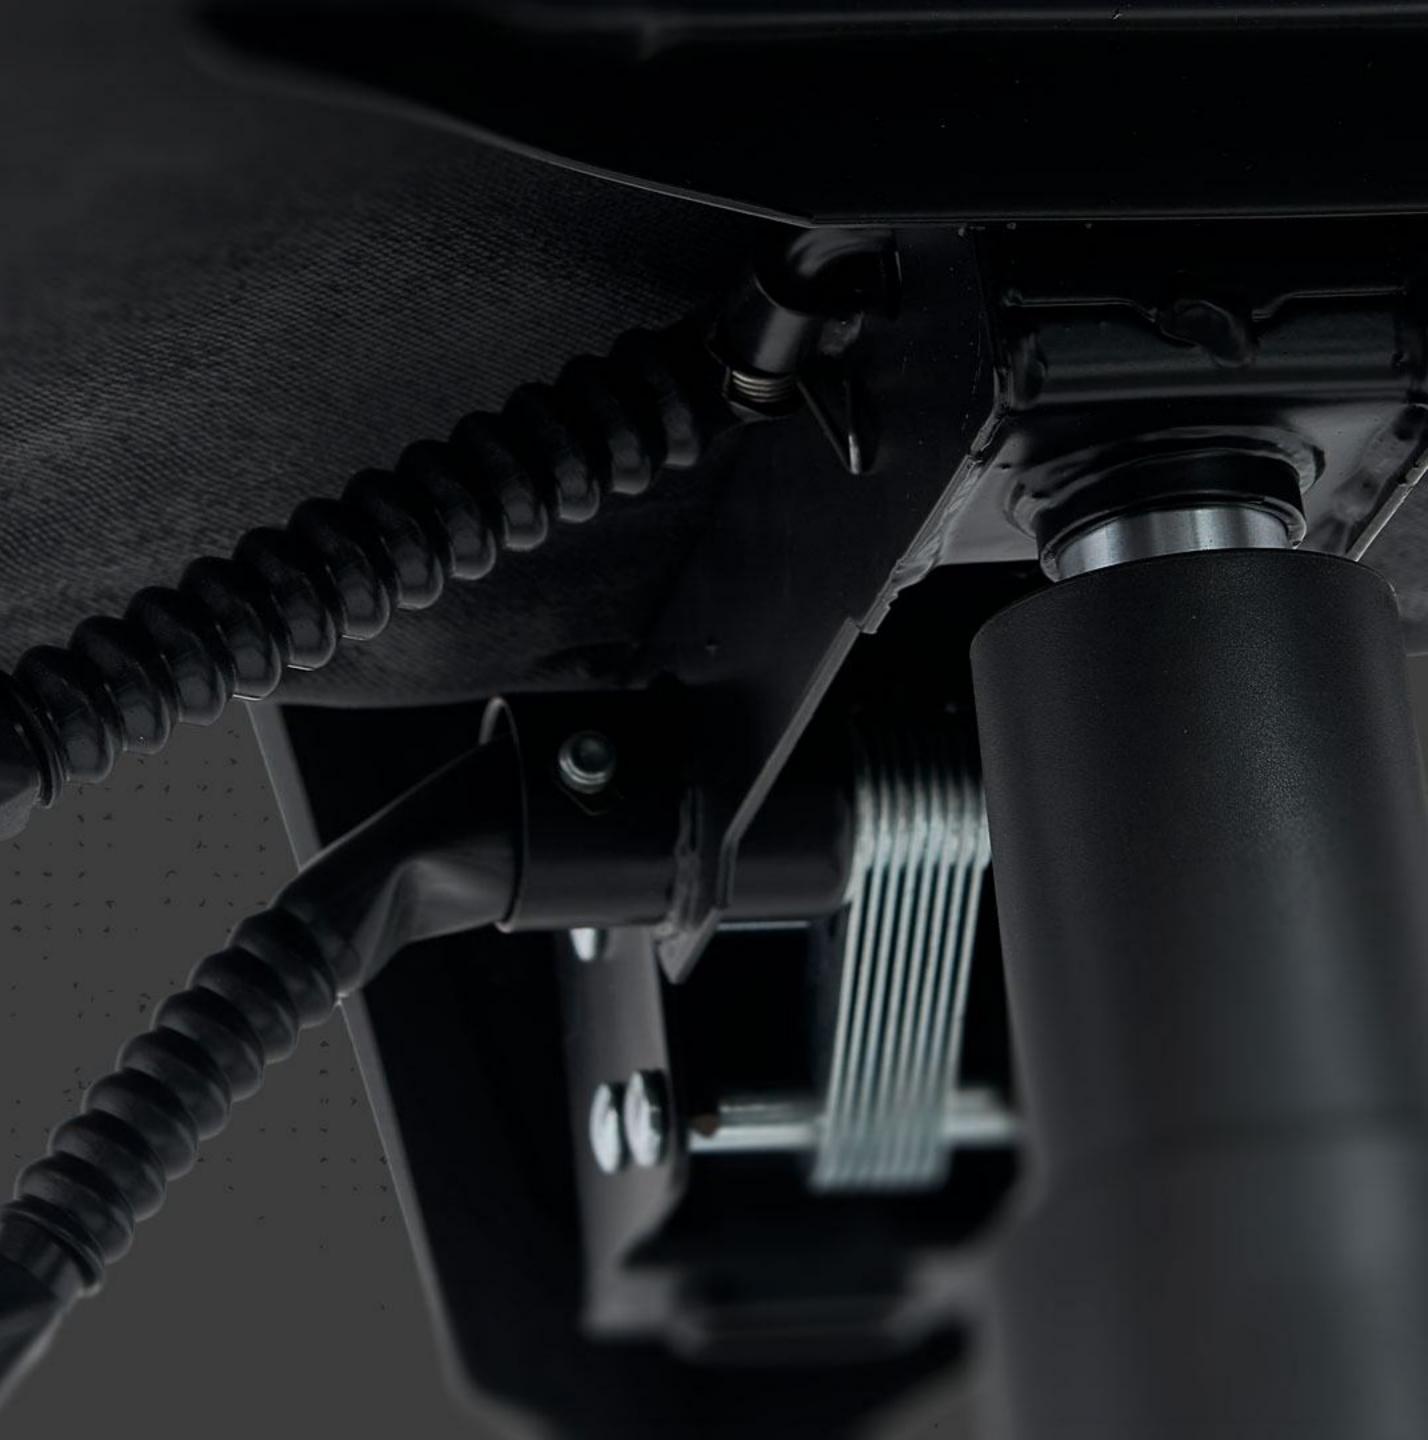

The Wave MCHO2 also boasts a Class-3 gas lift, which enables effortless height adjustments to fit users of different heights and builds. The multi-function mechanism lets you fine-tune your position with full control over how you sit.

# POWERFUL CLASS-3 GAS-LIFT

Adjusting your seat height is a breeze with the powerful Class-3 gas lift mechanism. It allows for smooth, easy height adjustments and fits users of various heights and preferences. Time to draw the line at awkward seating positions – simply elevate or lower your seat to find the perfect fit for your setup.