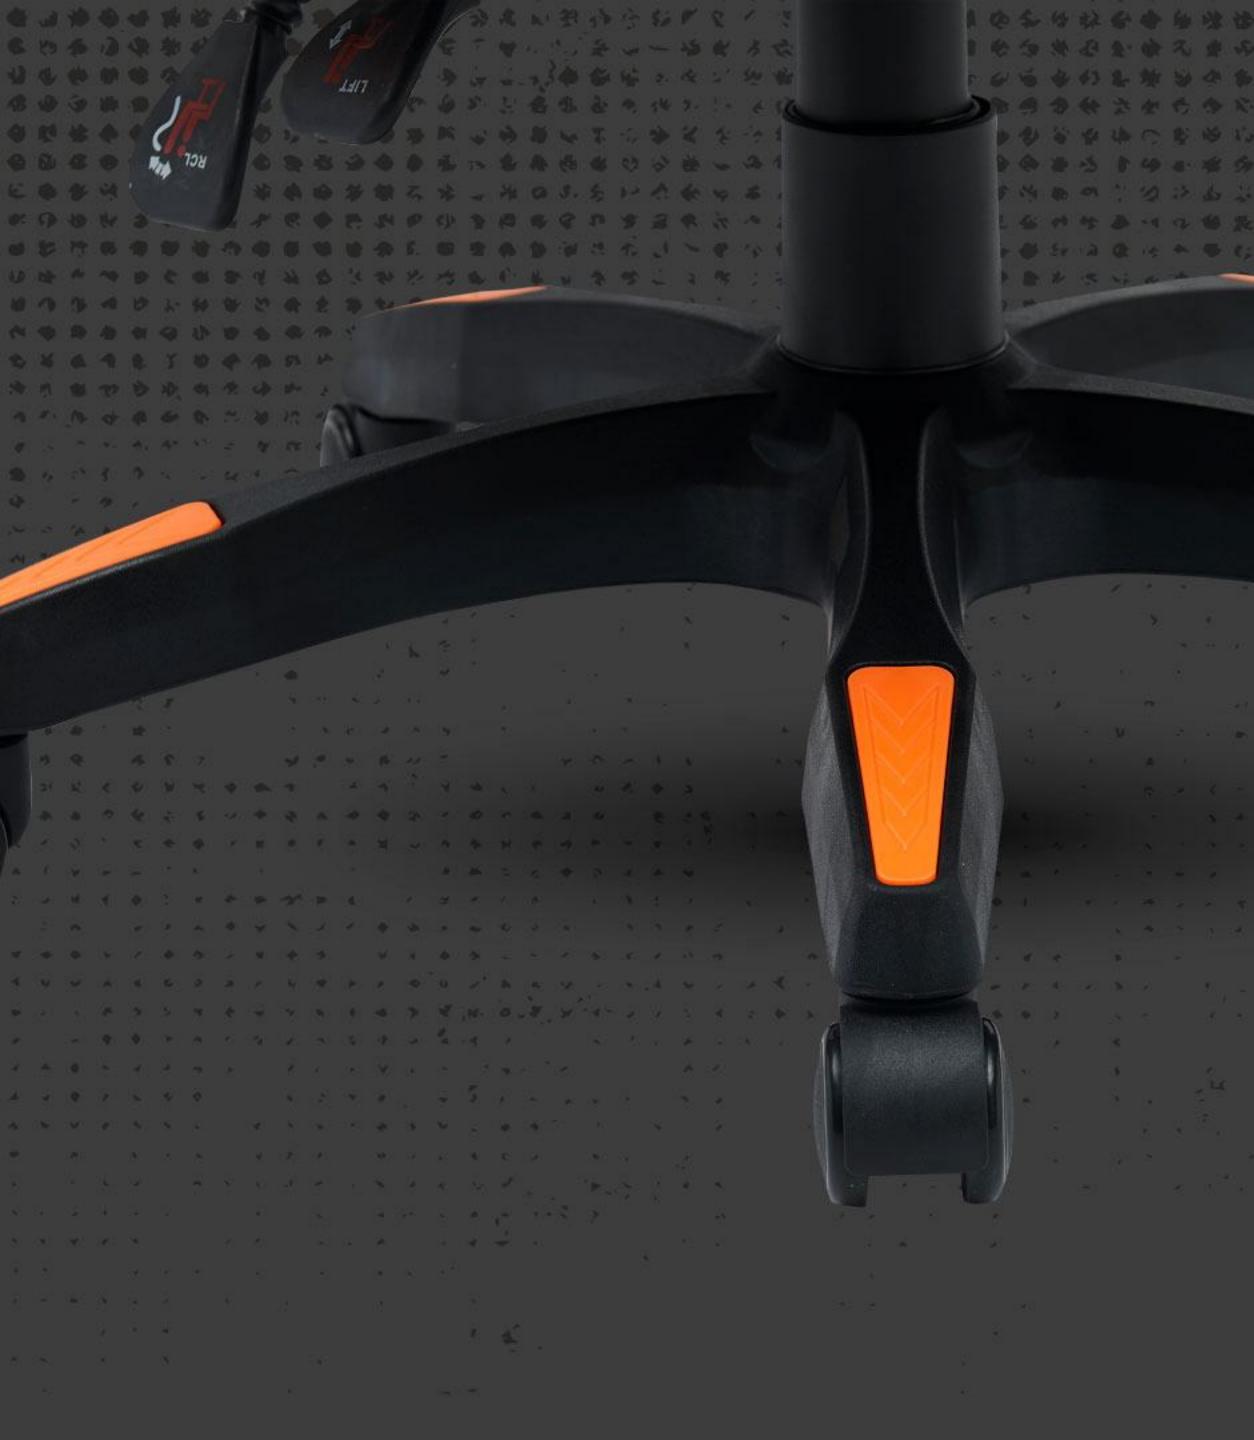

Speaking of angles, the adjustable backrest ranges from a supportive 90° to a cozy 135°, so you can find your perfect position for gaming or brainstorming ideas. The 5-star nylon base adds stability and strength so your chair stays firmly in place while moving smoothly across your floor with minimal effort.

5-star nylon base

High quality fabric

Quiet casters (50 mm)

This chair's frame combines lightweight design with impressive durability. The sturdy construction is crafted to maintain stability during daily use, providing support for times when you're engaged in a thrilling gaming session or tackling a busy workday.