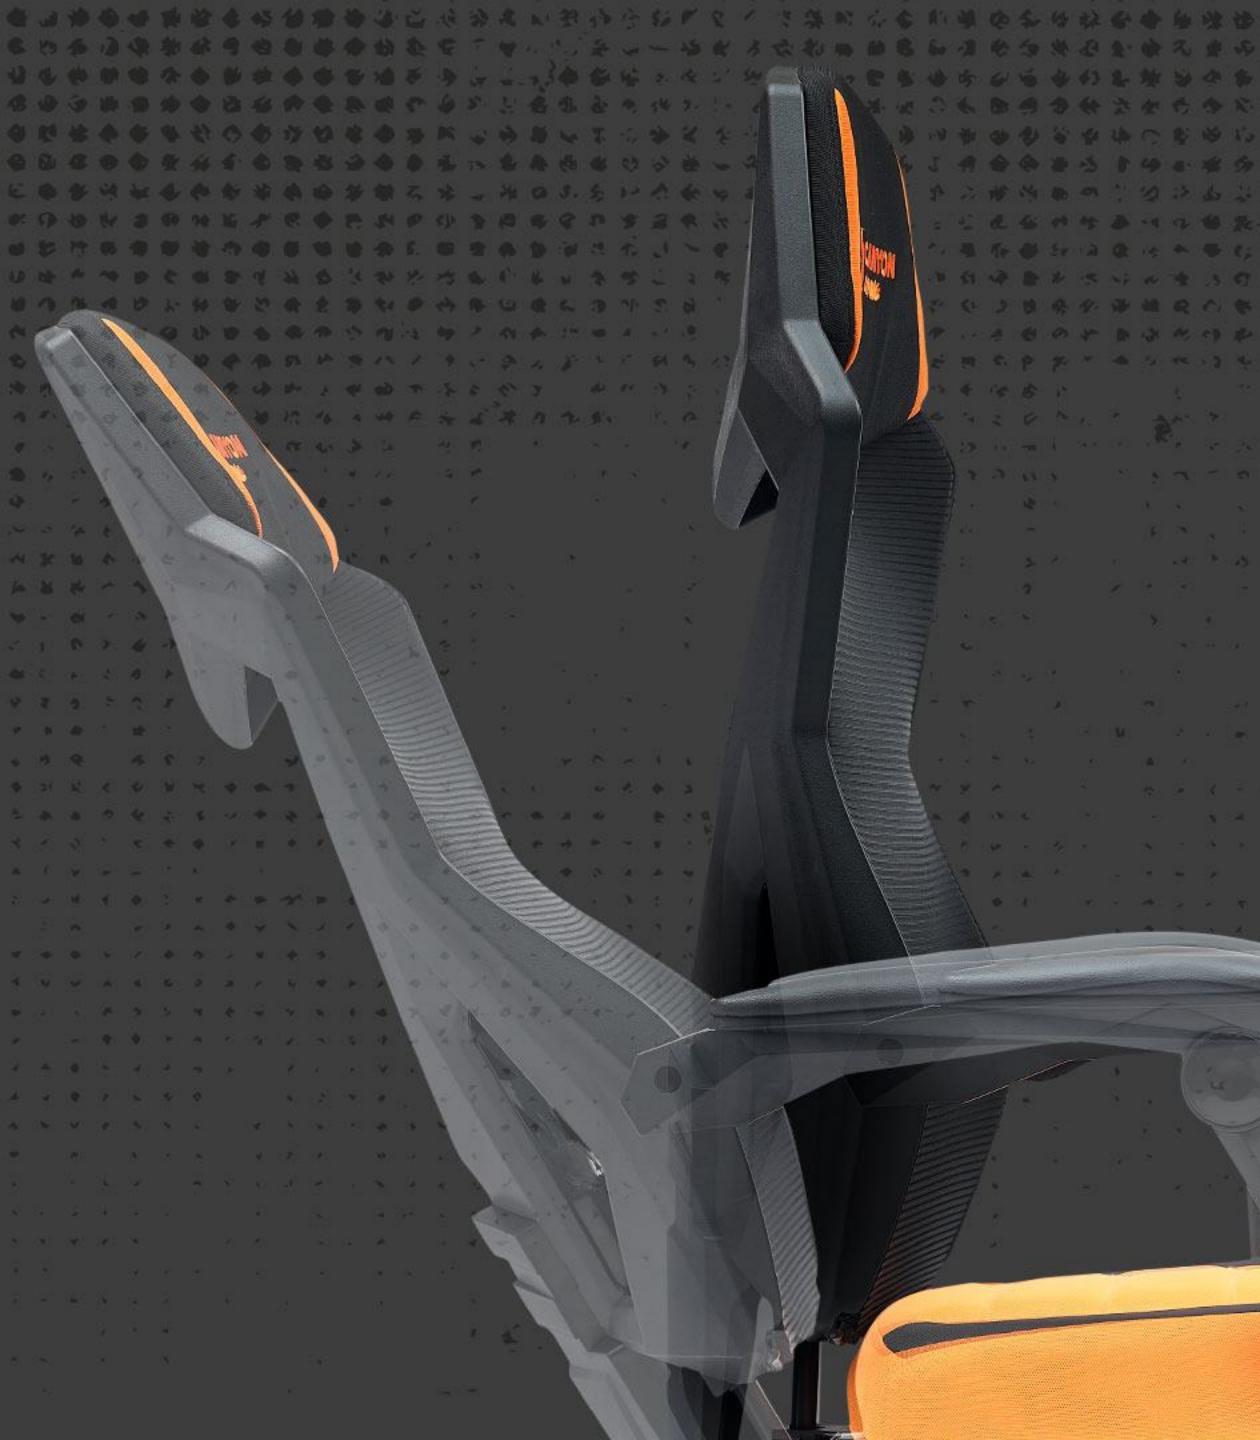

Speaking of angles, the adjustable backrest ranges from a supportive 90° to a cozy 135°, so you can find your perfect position for gaming or brainstorming ideas. The 5-star nylon base adds stability and strength so your chair stays firmly in place while moving smoothly across your floor with minimal effort.

The adjustable backrest allows you to customize your seating angle to suit your needs. With a range from 90° to 135°, you can easily switch between an upright position for focused tasks and a more relaxed recline for breaks or casual gaming.