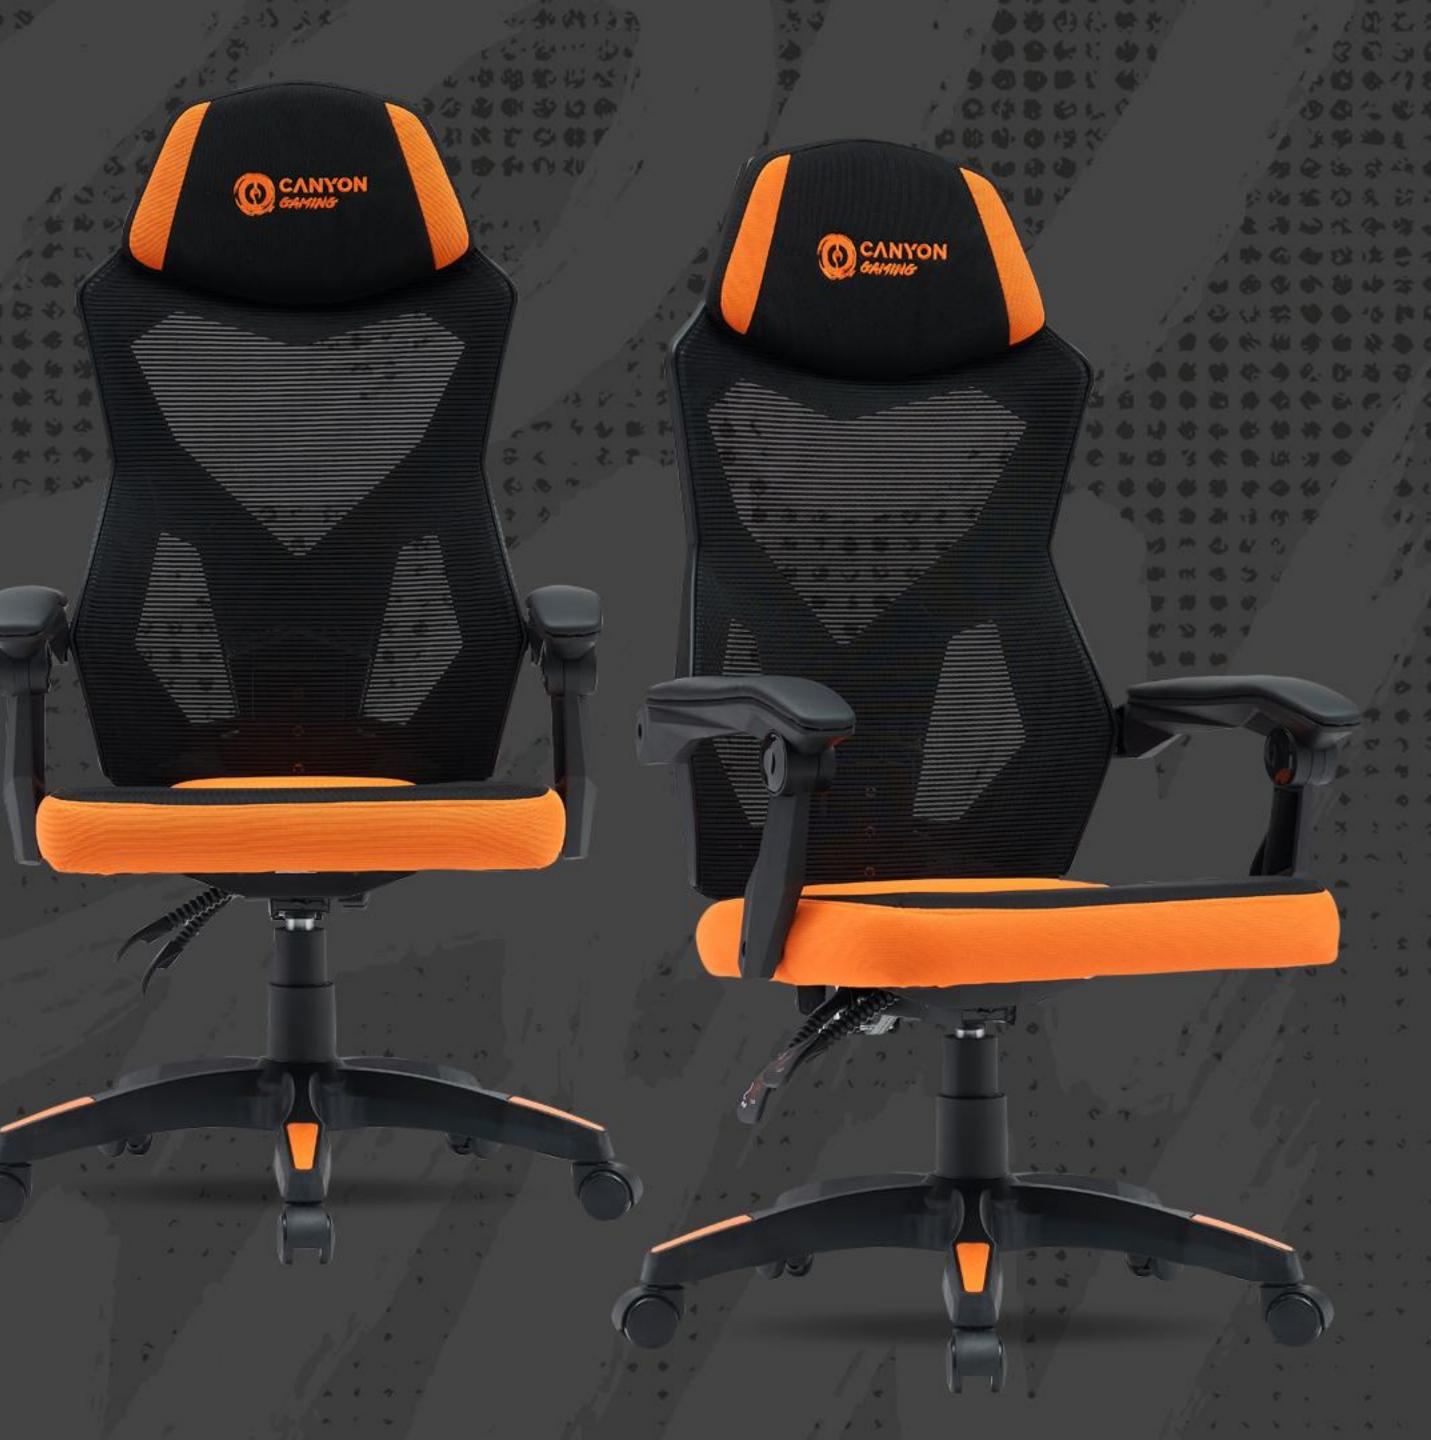

1 4

Get ready to level up your seating experience with the Mesh Gaming Chair Wave MCH02. Designed with a perfect blend of style, support, and functionality, this chair ensures you're at your best when you're diving into an epic gaming session, tackling work tasks, or chilling after a long day.

Wrapped in high-quality fabric, the seat is both soft and is easy to clean, while the breathable mesh backrest keeps things cool and comfortable during marathon sessions. Because let's face it, no one likes being tapped out – unless you're trying to unlock the "Most Uncomfortable Chair" achievement!

# HIGH QUALITY FABRIC

The Wave MCHO2 is wrapped in a combination of highquality fabric for the seat and breathable mesh for the backrest. This dual fabric design not only offers a modern aesthetic but also adds to the comfort and durability. The seat fabric is soft and gives a sleek look, while the mesh backrest promotes airflow: you'll be cool and comfortable at all times.