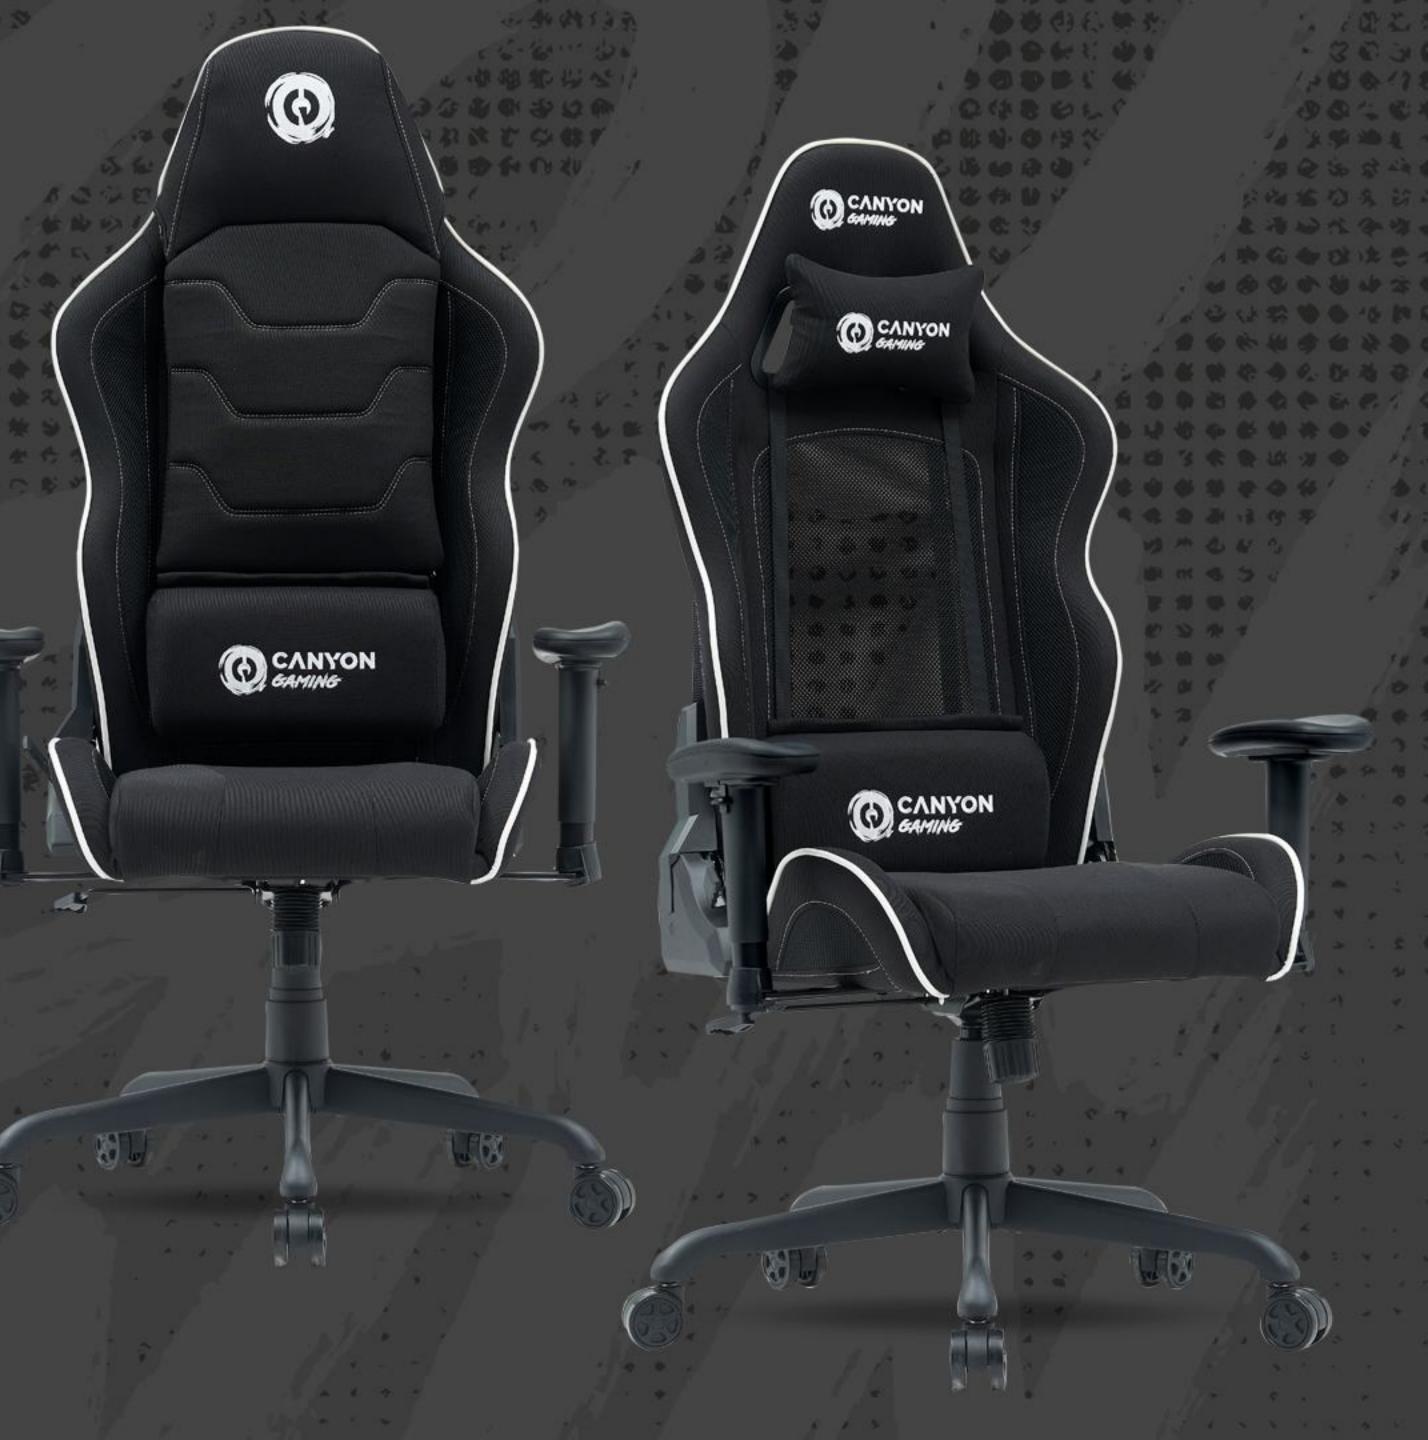

#### Meet the Shift MCCH01 Mesh/Fabric Transformer Chair – one that does more than just adjust to you. Climbing the ranks in a game, leading a big meeting, or being productive? This chair makes any task feel comfortable. It's called the Transformer Chair because it's made of breathable mesh but also comes with a fabric cover, allowing you to use it with or without the cover, adapting to your needs. With its adjustable backrest angle from 90° to a full 180°, you can sit up for business or recline like a pro. Versatility matters, and this chair does it well.

Comfort stays at the core with original foam that's supportive yet snug. Wrapped in high-quality mesh and fabric, the chair stays breathable and soft while delivering great lumbar support. Built on a strong metal frame, the Shift MCCH01 is the definition of durability. The 5-star metal base and 60 mm quiet casters let you glide smoothly from task to task without disturbing the peace (or the pet napping under your desk, if that's the case).

Adjusting your chair shouldn't be a struggle, and the Butterfly Mechanism makes transitioning from a strict 90° to a laid-back 180° easy. What's more, the Class-4 gas lift raises or lowers you with the confidence of a hydraulic lift on a luxury car. The headrest and lumbar pillows top off the experience. Adjustable and comfy, they're more than capable of keeping your neck and lower back happy.

High quality mesh

5-star nylon base

High quality fabric

Quiet casters (60 mm)

Built to handle the pressure, the metal frame provides unyielding support during intense gaming matches or marathon work sessions. This frame doesn't flinch; it's a solid foundation that stands the test of time and any chair twirls you can imagine.