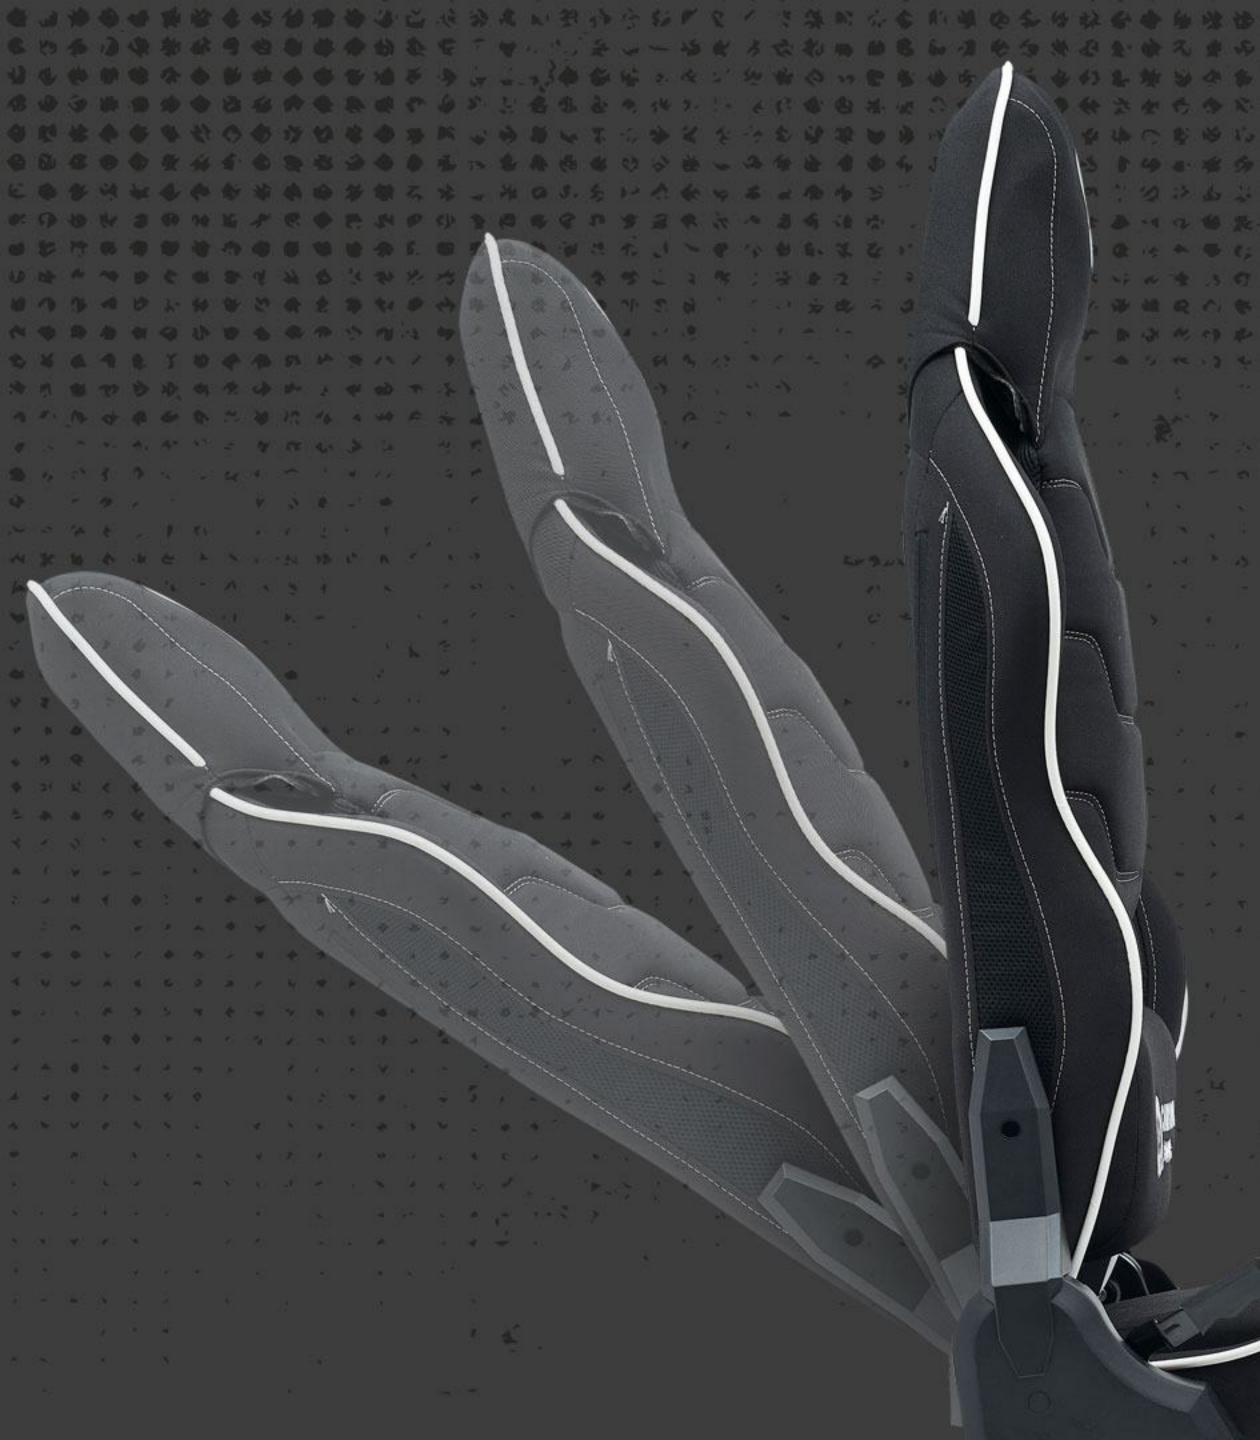

#### Meet the Shift MCCH01 Mesh/Fabric Transformer Chair – one that does more than just adjust to you. Climbing the ranks in a game, leading a big meeting, or being productive? This chair makes any task feel comfortable. It's called the Transformer Chair because it's made of breathable mesh but also comes with a fabric cover, allowing you to use it with or without the cover, adapting to your needs. With its adjustable backrest angle from 90° to a full 180°, you can sit up for business or recline like a pro. Versatility matters, and this chair does it well.

F/

From full-focus at a 90° angle to chill-out mode at a 180°, the backrest adjusts to your needs right away. Your back will appreciate the customizable comfort that enables both quick stretches and full reclines.

ADJUSTABLE BACKREST

NOTES & & MONOR & MONOR & MONOR CONTRACTOR

The butterfly mechanism makes transitioning from intense work to laidback leisure effortless. The chair adapts to your posture with ease, so the slight tilts and shifts will feel natural.

BUTTERFLY

MECHANISM

1997 - 1997 - 1997 - 1997 - 1997 - 1997 - 1997 - 1997 - 1997 - 1997 - 1997 - 1997 - 1997 - 1997 - 1997 - 1997 -

김 마상 마상 영제 - 국가에 공동 -

N: 180, 180, 161, 18