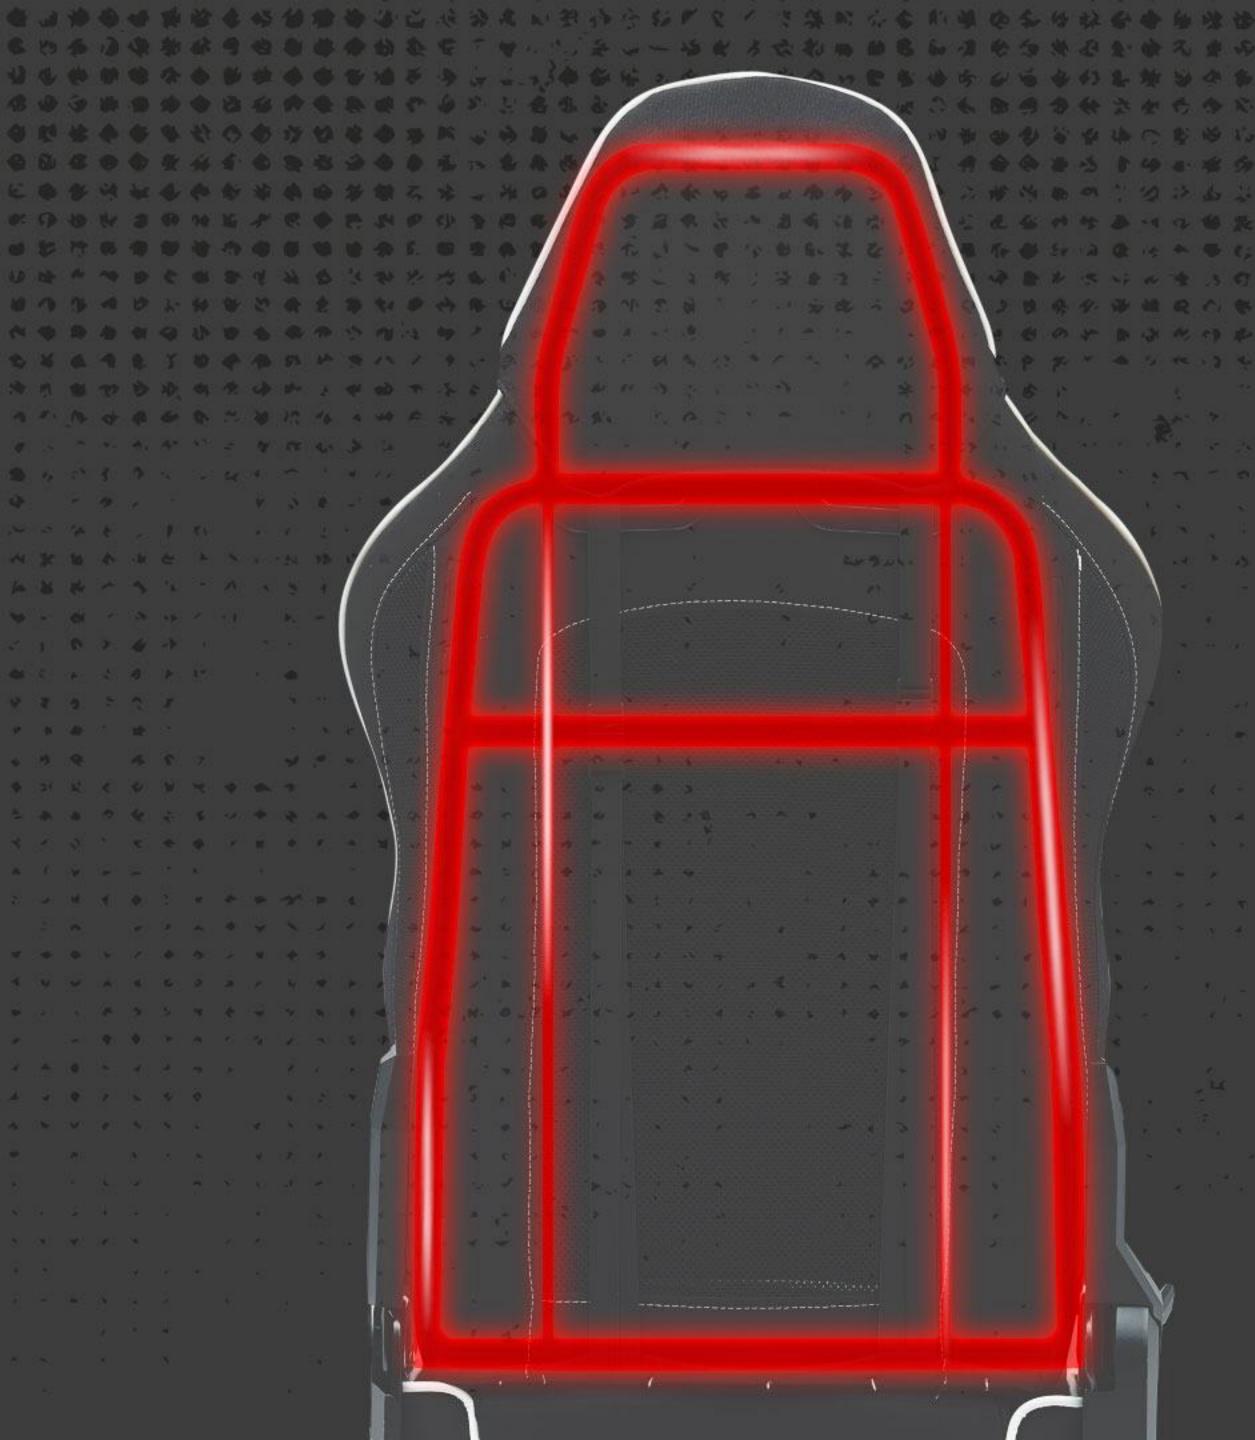

Comfort stays at the core with original foam that's supportive yet snug. Wrapped in high-quality mesh and fabric, the chair stays breathable and soft while delivering great lumbar support. Built on a strong metal frame, the Shift MCCH01 is the definition of durability. The 5-star metal base and 60 mm quiet casters let you glide smoothly from task to task without disturbing the peace (or the pet napping under your desk, if that's the case).

High quality mesh

5-star nylon base

High quality fabric

Quiet casters (60 mm)

Built to handle the pressure, the metal frame provides unyielding support during intense gaming matches or marathon work sessions. This frame doesn't flinch; it's a solid foundation that stands the test of time and any chair twirls you can imagine.

# STABLE

Stability comes from the combination of a durable metal frame and a 5-star metal base, which protects you from sudden shifts or spontaneous dance breaks and tipping over. Rest assured: you can lean back and trust your seat.