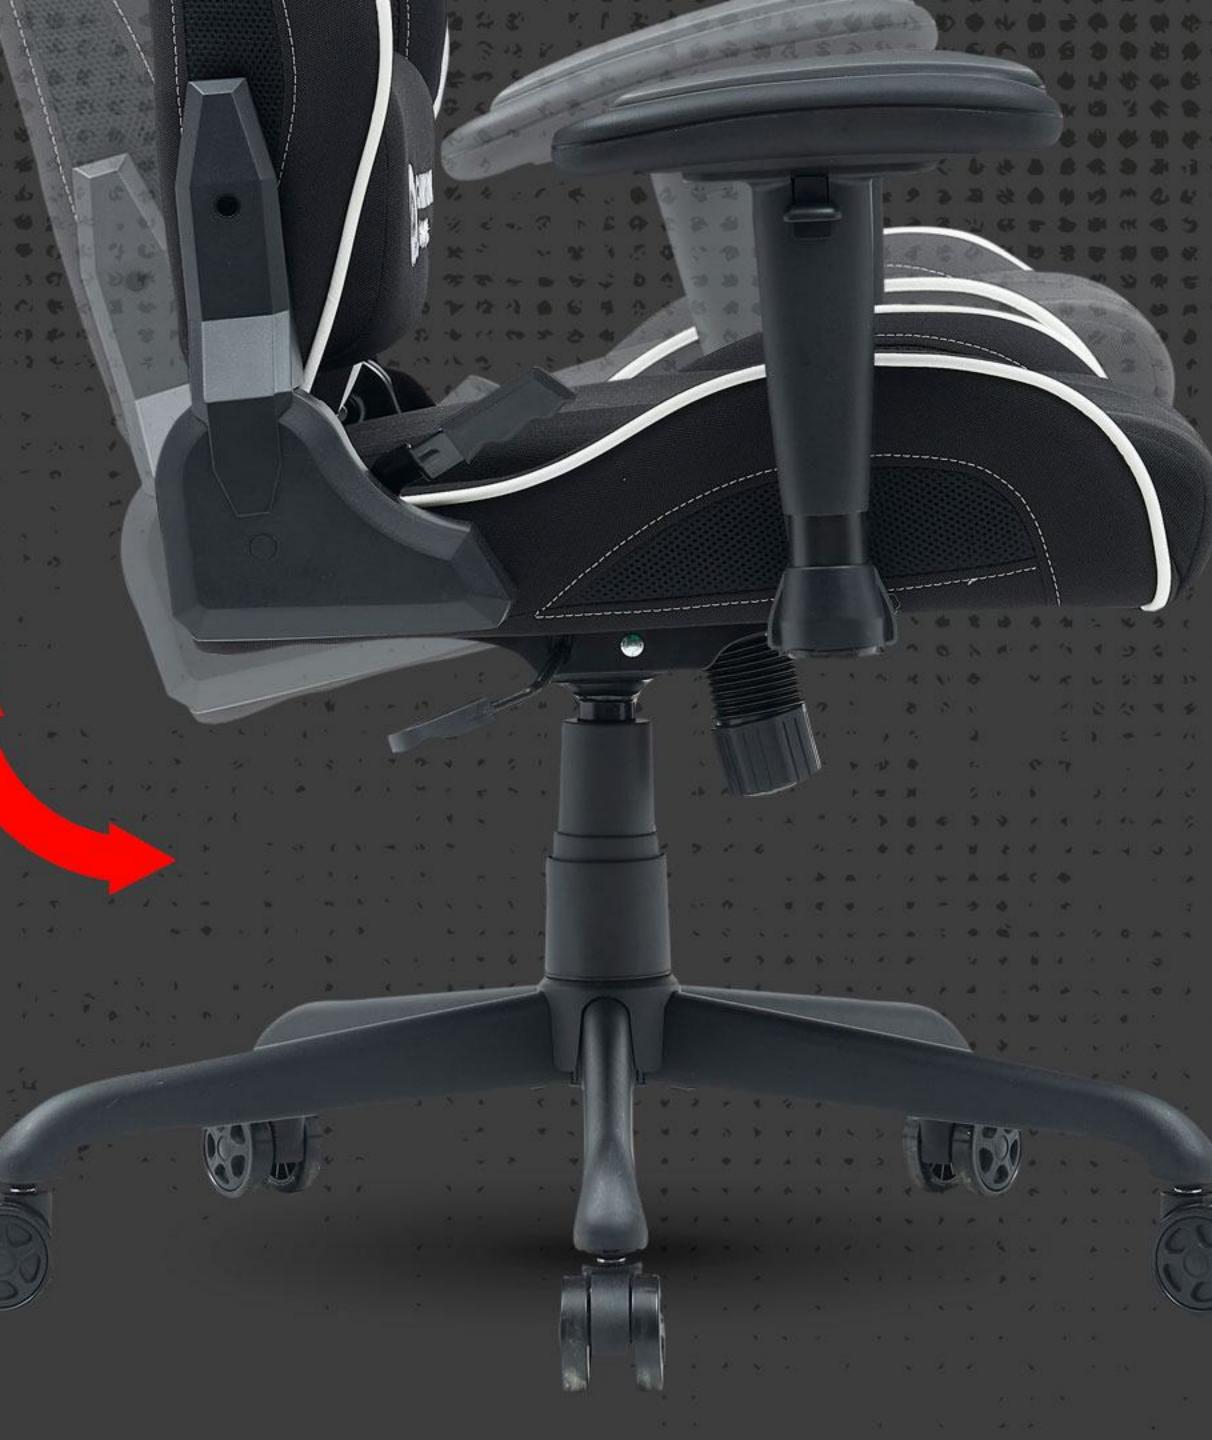

ADJUSTABLE BACKREST

NOTES & & MONOR & MONOR & MONOR CONTRACTOR

The butterfly mechanism makes transitioning from intense work to laidback leisure effortless. The chair adapts to your posture with ease, so the slight tilts and shifts will feel natural.

BUTTERFLY

MECHANISM

1997 - 1997 - 1997 - 1997 - 1997 - 1997 - 1997 - 1997 - 1997 - 1997 - 1997 - 1997 - 1997 - 1997 - 1997 - 1997 -

김 마상 마상 영제 - 국가에 공동 -

N: 180, 180, 161, 18