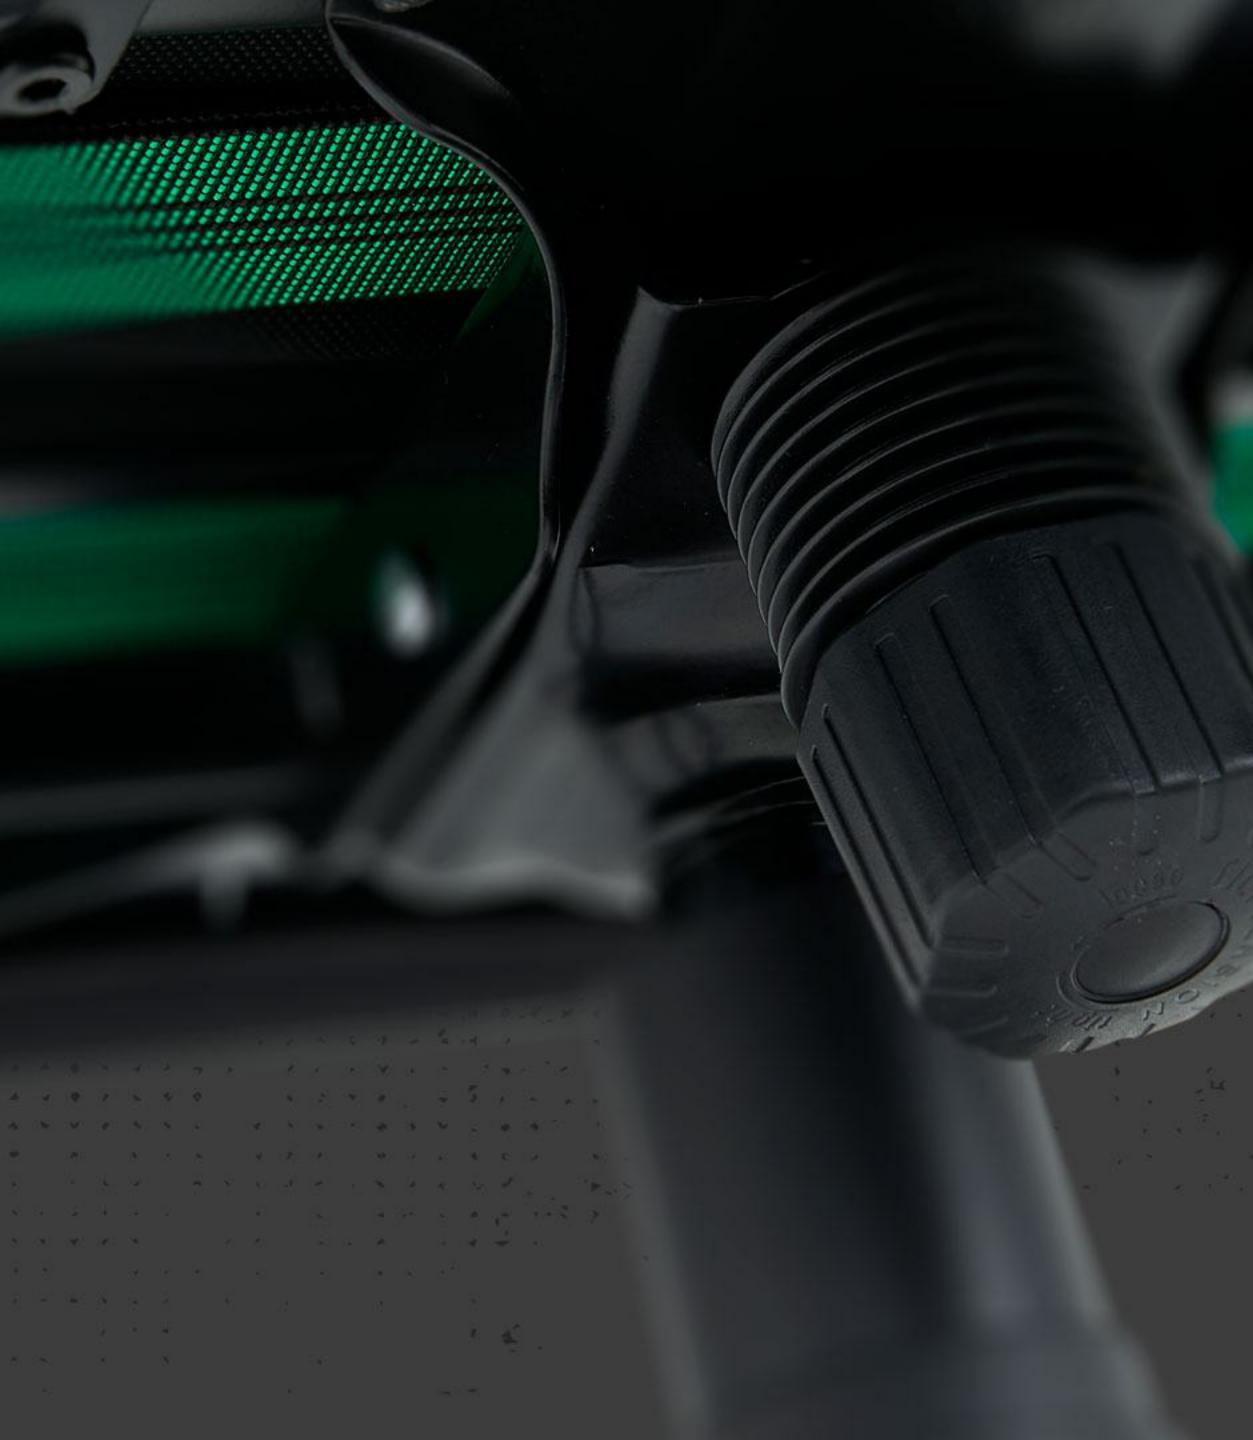

# **POWERFUL CLASS-4** GAS-LIFT

The Class-4 gas lift is behind the adjustable superpowers. It's built to handle weight effortlessly and delivers a steady, gentle adjustment whenever needed. You'll rise and descend in a breeze.