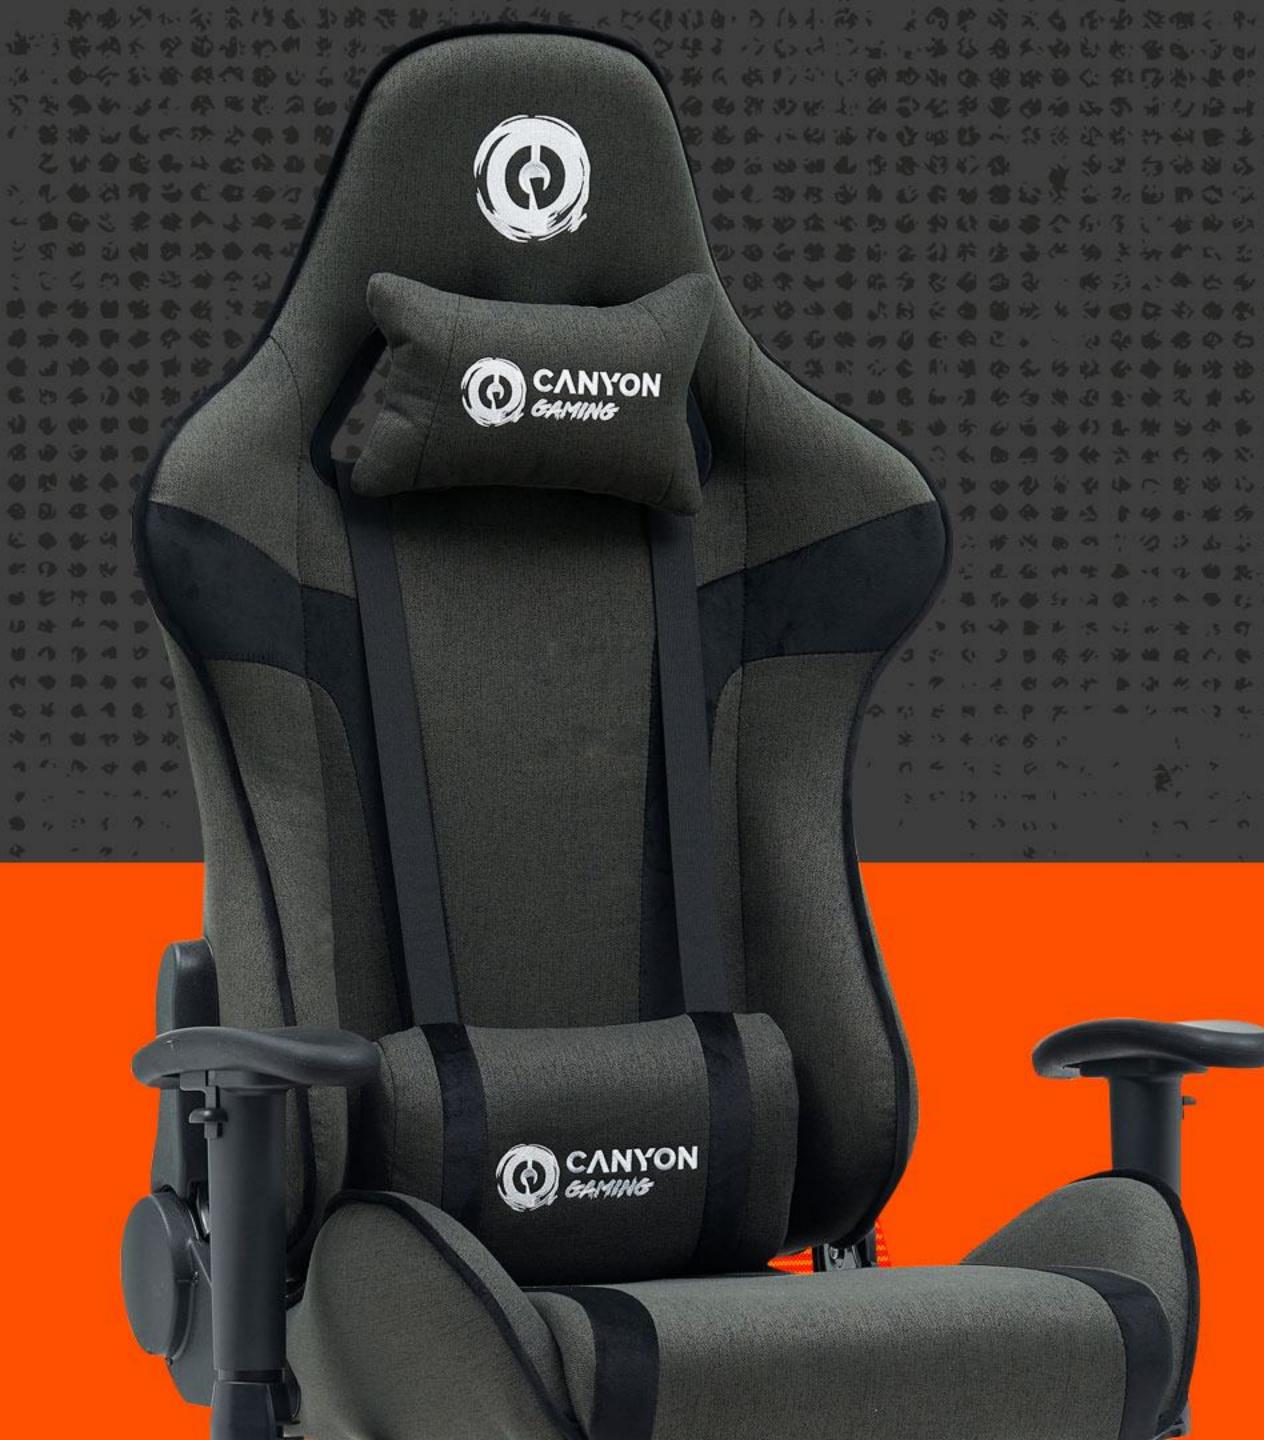

Finally, this chair is all-in on neck and lumbar support too. The headrest and lumbar pillows will keep your posture in check and your body relaxed. They're adjustable, removable, and always ready to make your long gaming nights feel a lot less taxing on your spine.

二字 化化化化 化二氯化化化化氯化化

- 201 - 2011第日的名称《他们的选择》的名称《他们的法律》和《他们的

This cushiony feature will easily take the weight off your neck, reducing tension and adding comfort. It's quite literally your throne's crown, and it's there to remind you that your comfort comes first.