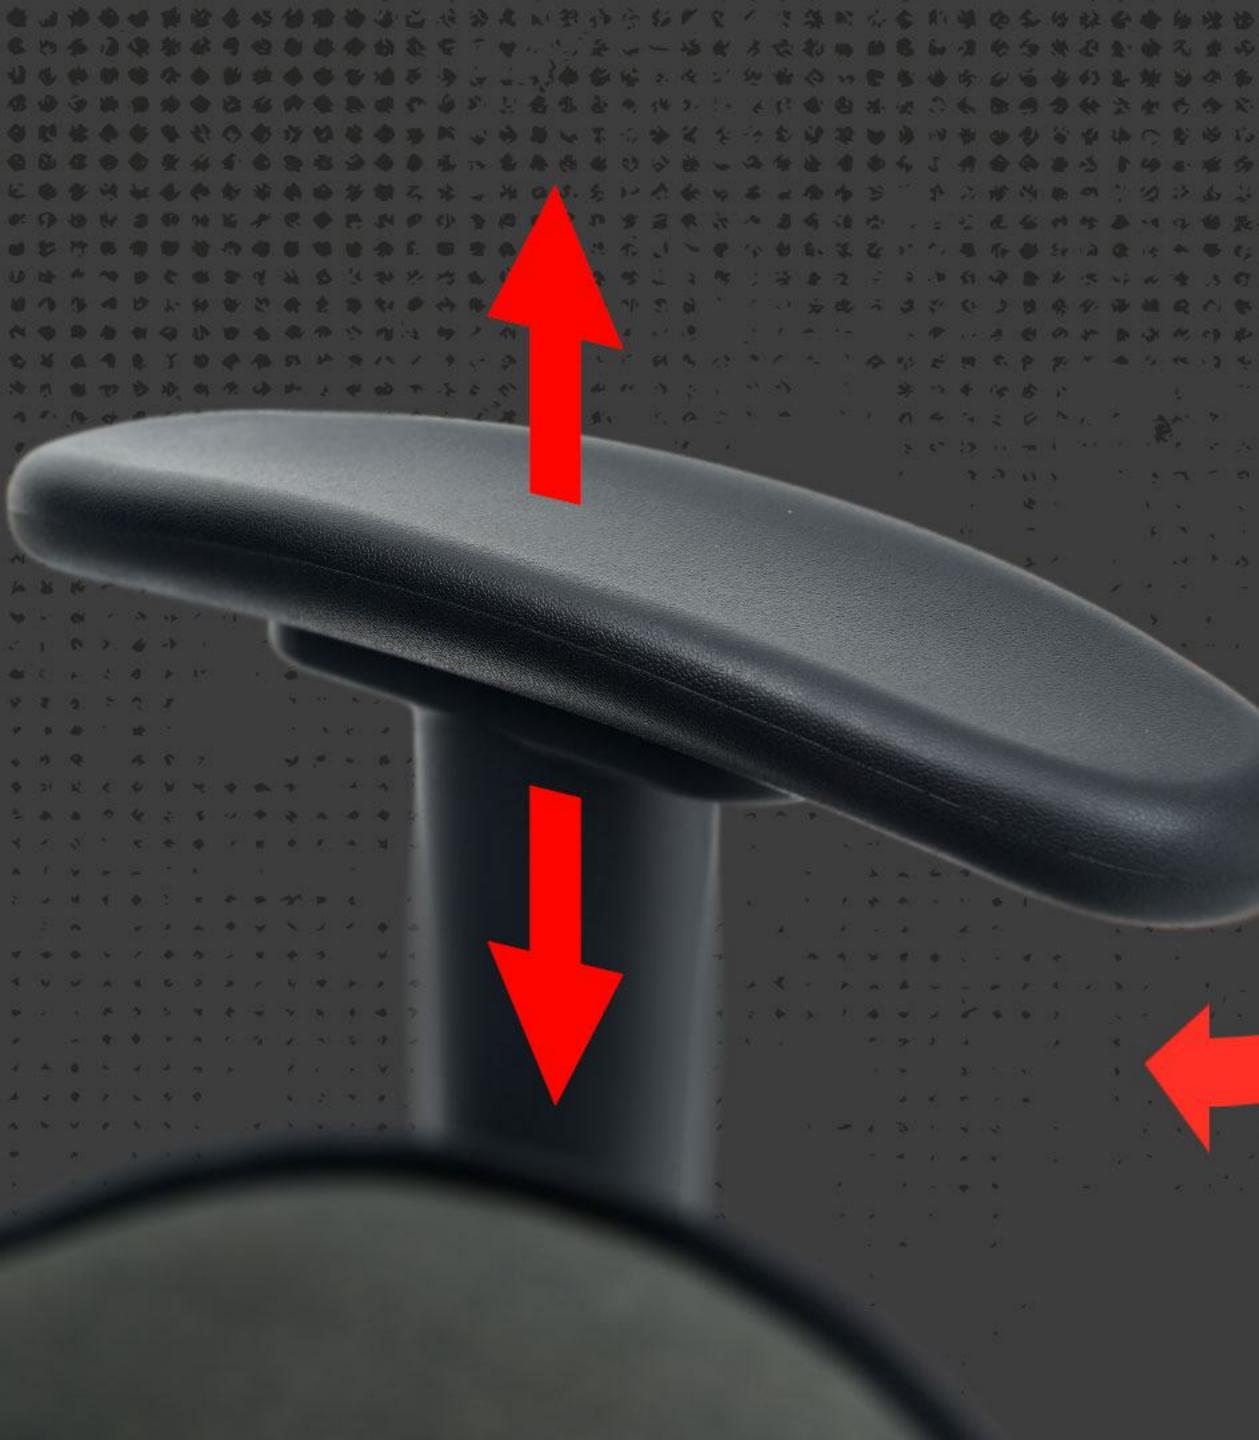

BUTTERFLY

MECHANISM

e service proves pr

无法问题 建门油 化口结 口经 法通知 医口囊 编译

ARM The adjustable armrests move with you to keep your arms supported no matter the task. Customize their 30° height and position to prevent wrist strain, improve your comfort, and feel like a champion even if your

game isn't showing it. Comfort doesn't stop at the seat.

一条 化二乙酰氨基苯基 化化化乙酰胺 医水杨酮 化化化化化化 医水管门