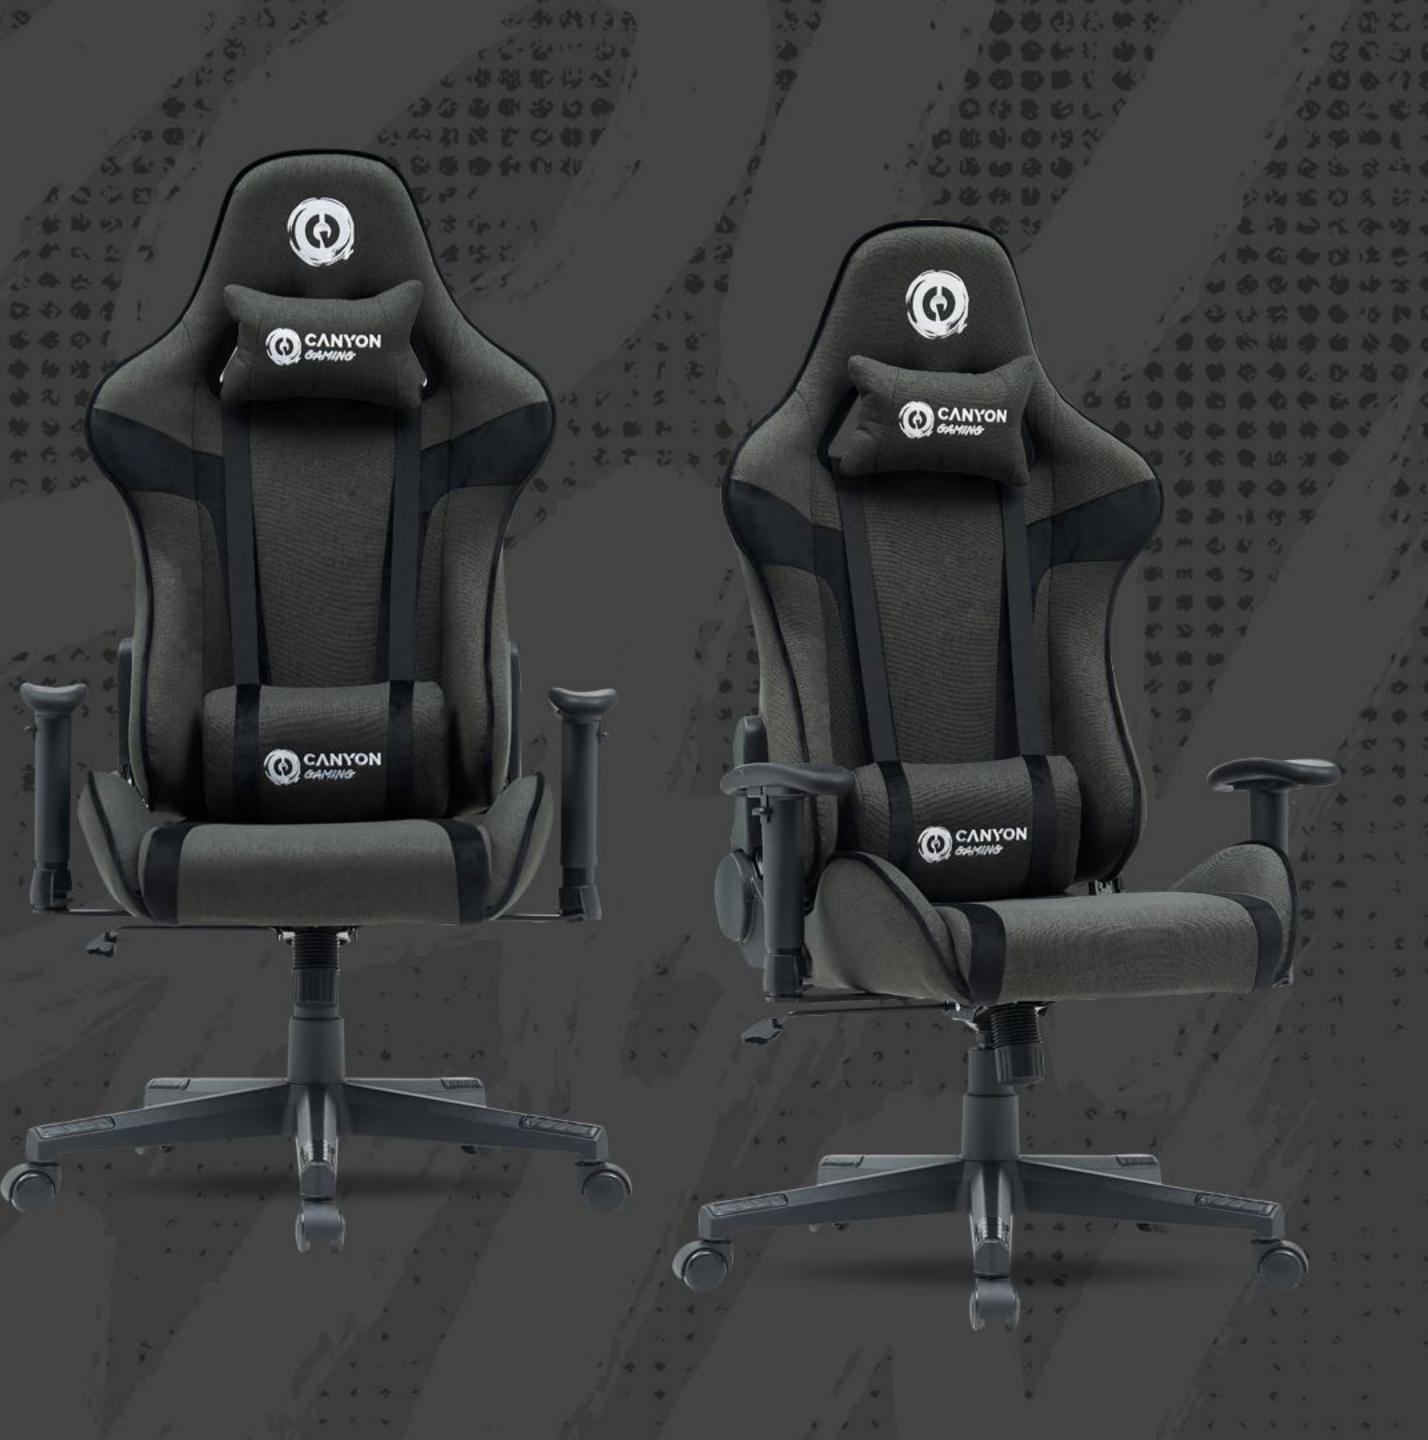

e the second state of the

5 7 8 4 9 1 1 4 9 9 8 H 0 8 9 8 1 5 1 5 4 5 6 5

Introducing the Fabric Gaming Chair Crest FCH01 – let's face it, if you're going to conquer kingdoms, climb leaderboards, or even just chat with your boss on a Zoom call, you need a chair that's more than a seat; you need a fortress of comfort and support.

First off, unlike the flimsy foam that flattens out like a pancake after one use, the original cold-molded foam holds up under pressure. Draped in high-quality fabric, the Crest FCH011 feels and looks good. The breathable material keeps you cool even during heart-pounding gaming sessions or high-stakes work projects. Plus, it's as durable as your in-game armor: ready to withstand spills or splashes and whatever else.

Finally, this chair is all-in on neck and lumbar support too. The headrest and lumbar pillows will keep your posture in check and your body relaxed. They're adjustable, removable, and always ready to make your long gaming nights feel a lot less taxing on your spine.

When you're sitting for hours, you need a material that's both tough and inviting. The high-quality fabric wraps around this chair, giving a sleek look. It's the definition of elegance and endurance – game on without worrying about wear and tear.