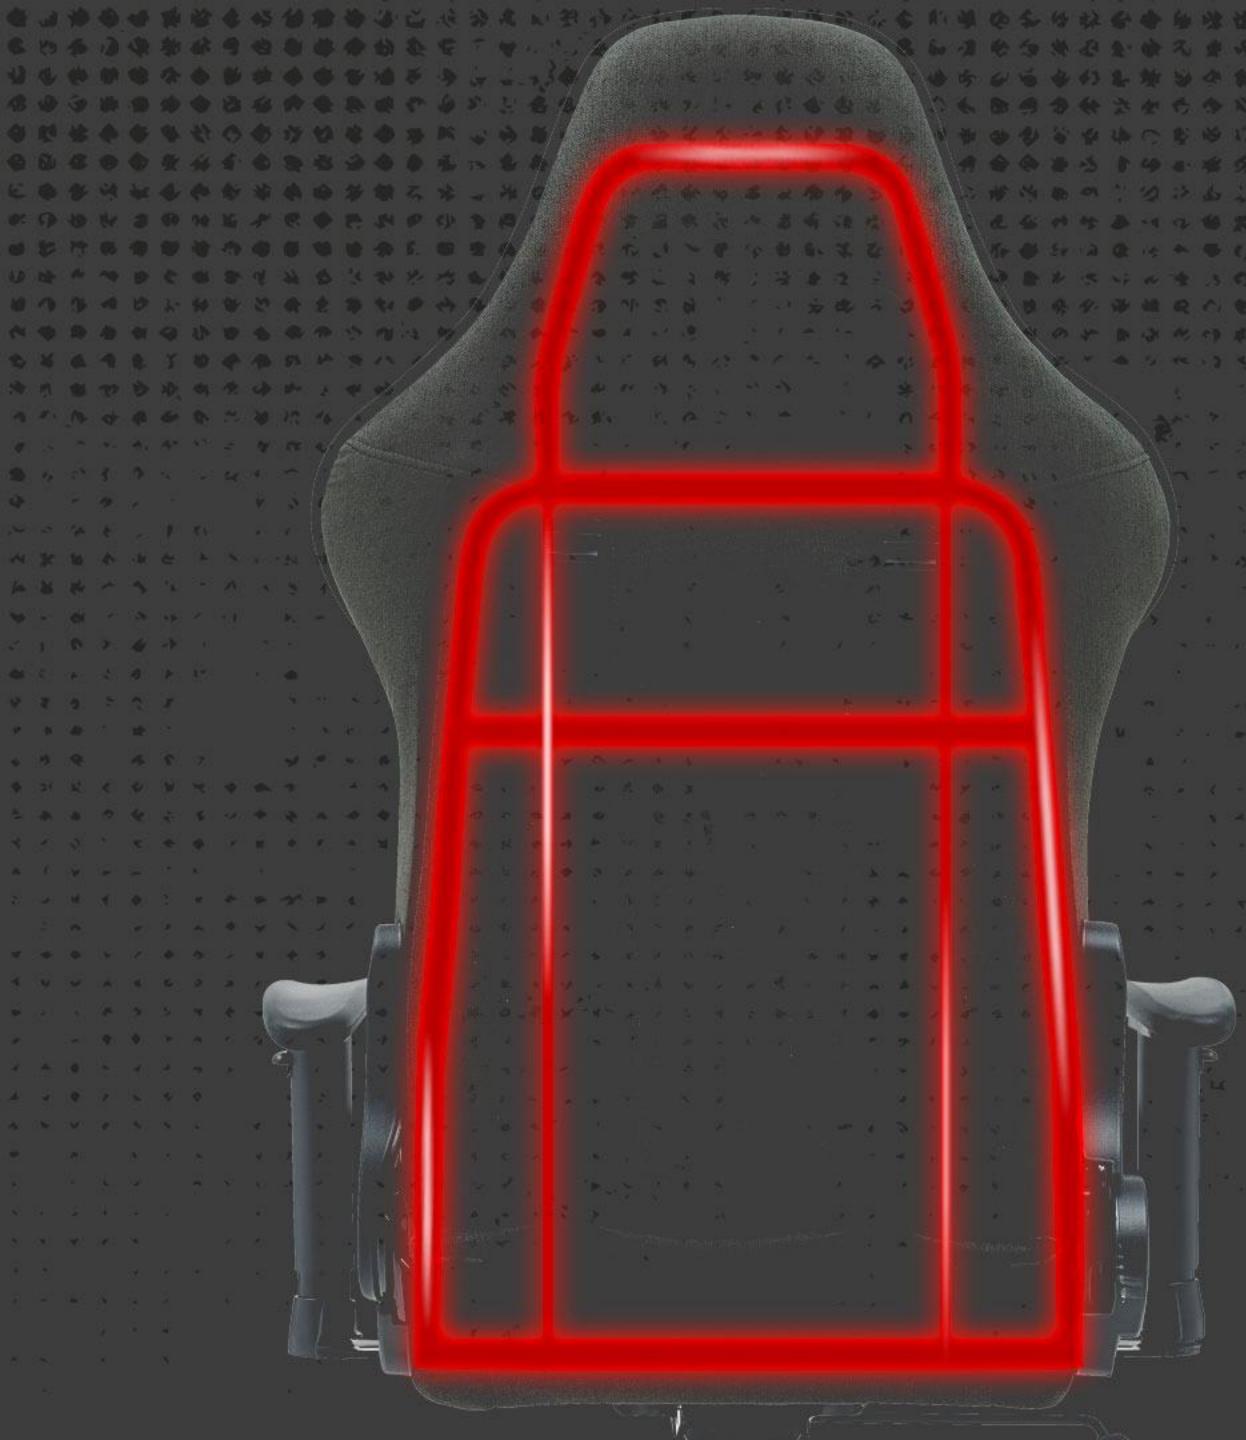

Let's talk backbone – the durable metal frame. This chair is tough, built to take up to 150 kg (337 lb) and never miss a beat. Sturdy, dependable, and strong enough to keep you upright even when you're on the edge of your seat. With its butterfly mechanism, you get smooth, flexible support that adapts to your every move. The adjustable backrest angle ranges from a serious 90° for focus to a near-horizontal 180° for reclines.

Lumbar and headrest support

5-star nylon base

High quality fabric

Quiet casters (50 mm)

This chair's frame is strong, unyielding, and ready to support you through every match or work session. Designed to hold up to 150 kg (337 lb), it won't flinch even if you're throwing yourself back in celebration (or defeat).