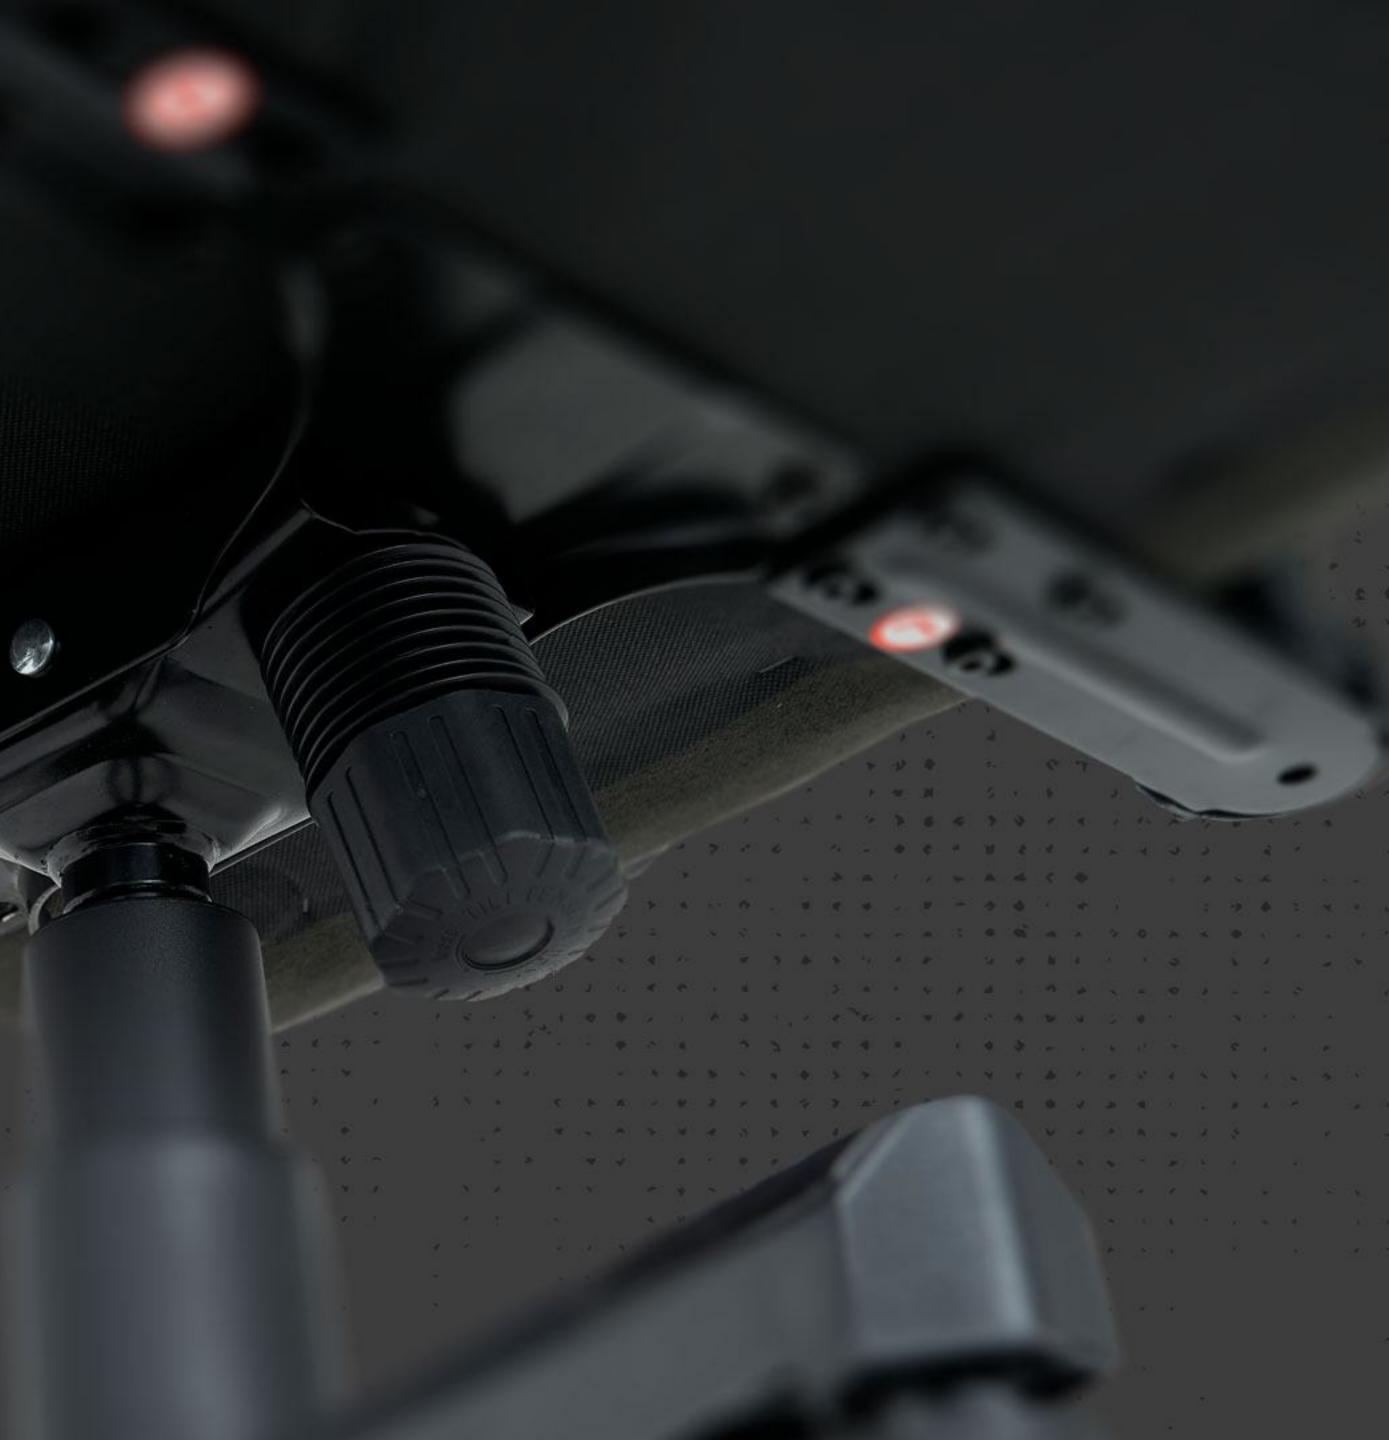

Let's talk backbone – the durable metal frame. This chair is tough, built to take up to 150 kg (337 lb) and never miss a beat. Sturdy, dependable, and strong enough to keep you upright even when you're on the edge of your seat. With its butterfly mechanism, you get smooth, flexible support that adapts to your every move. The adjustable backrest angle ranges from a serious 90° for focus to a near-horizontal 180° for reclines.

二条 化二乙烯二烯 医长足 化化合物 医黄色 机合同机合金 医马克 医中枢

The butterfly mechanism lets you tilt and lock into various positions. Need a slight tilt for a relaxed gaming session? Or a locked, upright posture for serious work mode? This feature provides it all, adding a touch of versatility that makes things so much better.