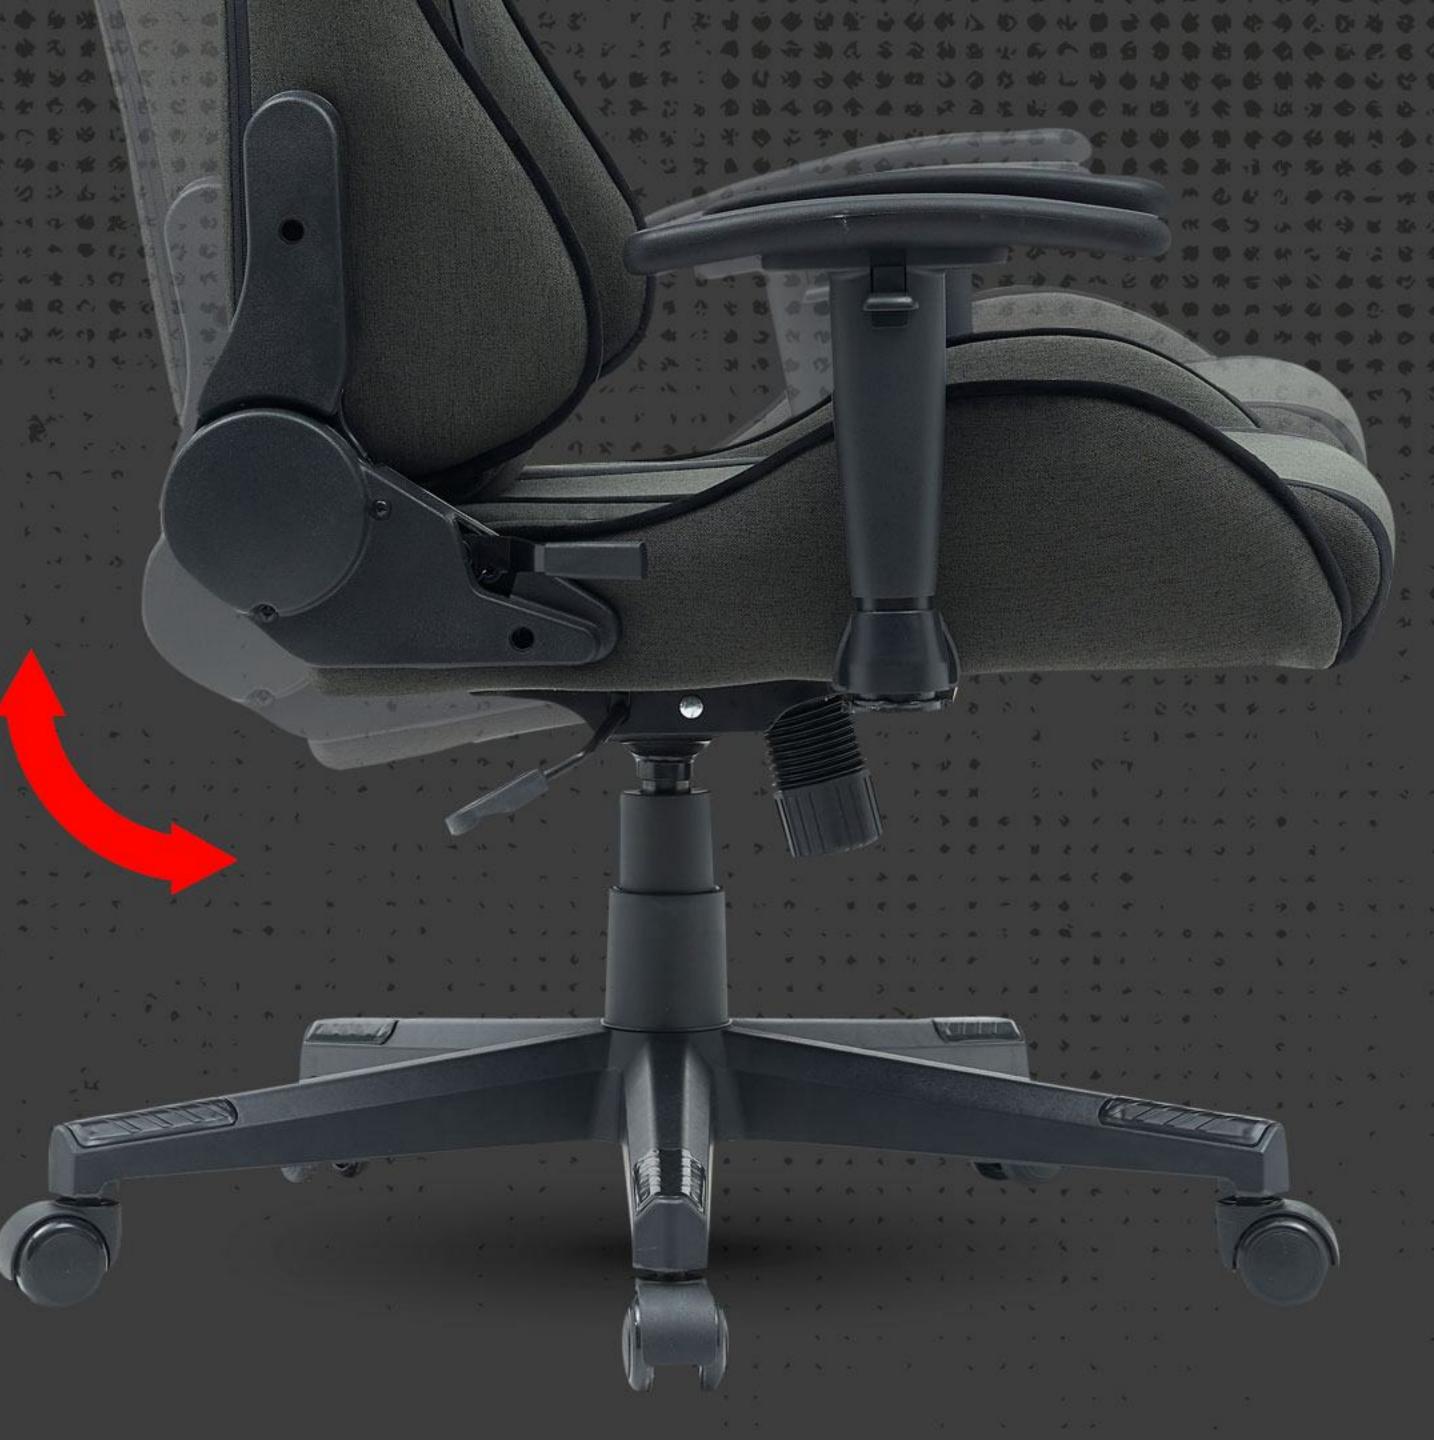

Let's talk backbone – the durable metal frame. This chair is tough, built to take up to 150 kg (337 lb) and never miss a beat. Sturdy, dependable, and strong enough to keep you upright even when you're on the edge of your seat. With its butterfly mechanism, you get smooth, flexible support that adapts to your every move. The adjustable backrest angle ranges from a serious 90° for focus to a near-horizontal 180° for reclines.

- 1

 $\Xi / \Delta$ 

GH

BP

Whether you're focused or relaxed, the adjustable backrest is there to give you a perfect angle. From a 90° posture check to a 180° full-on recline, you can tailor the chair to your current mood.

二条 化二乙烯二烯 医长足 化化合物 医黄色 机合同机合金 医马克 医中枢

The butterfly mechanism lets you tilt and lock into various positions. Need a slight tilt for a relaxed gaming session? Or a locked, upright posture for serious work mode? This feature provides it all, adding a touch of versatility that makes things so much better.