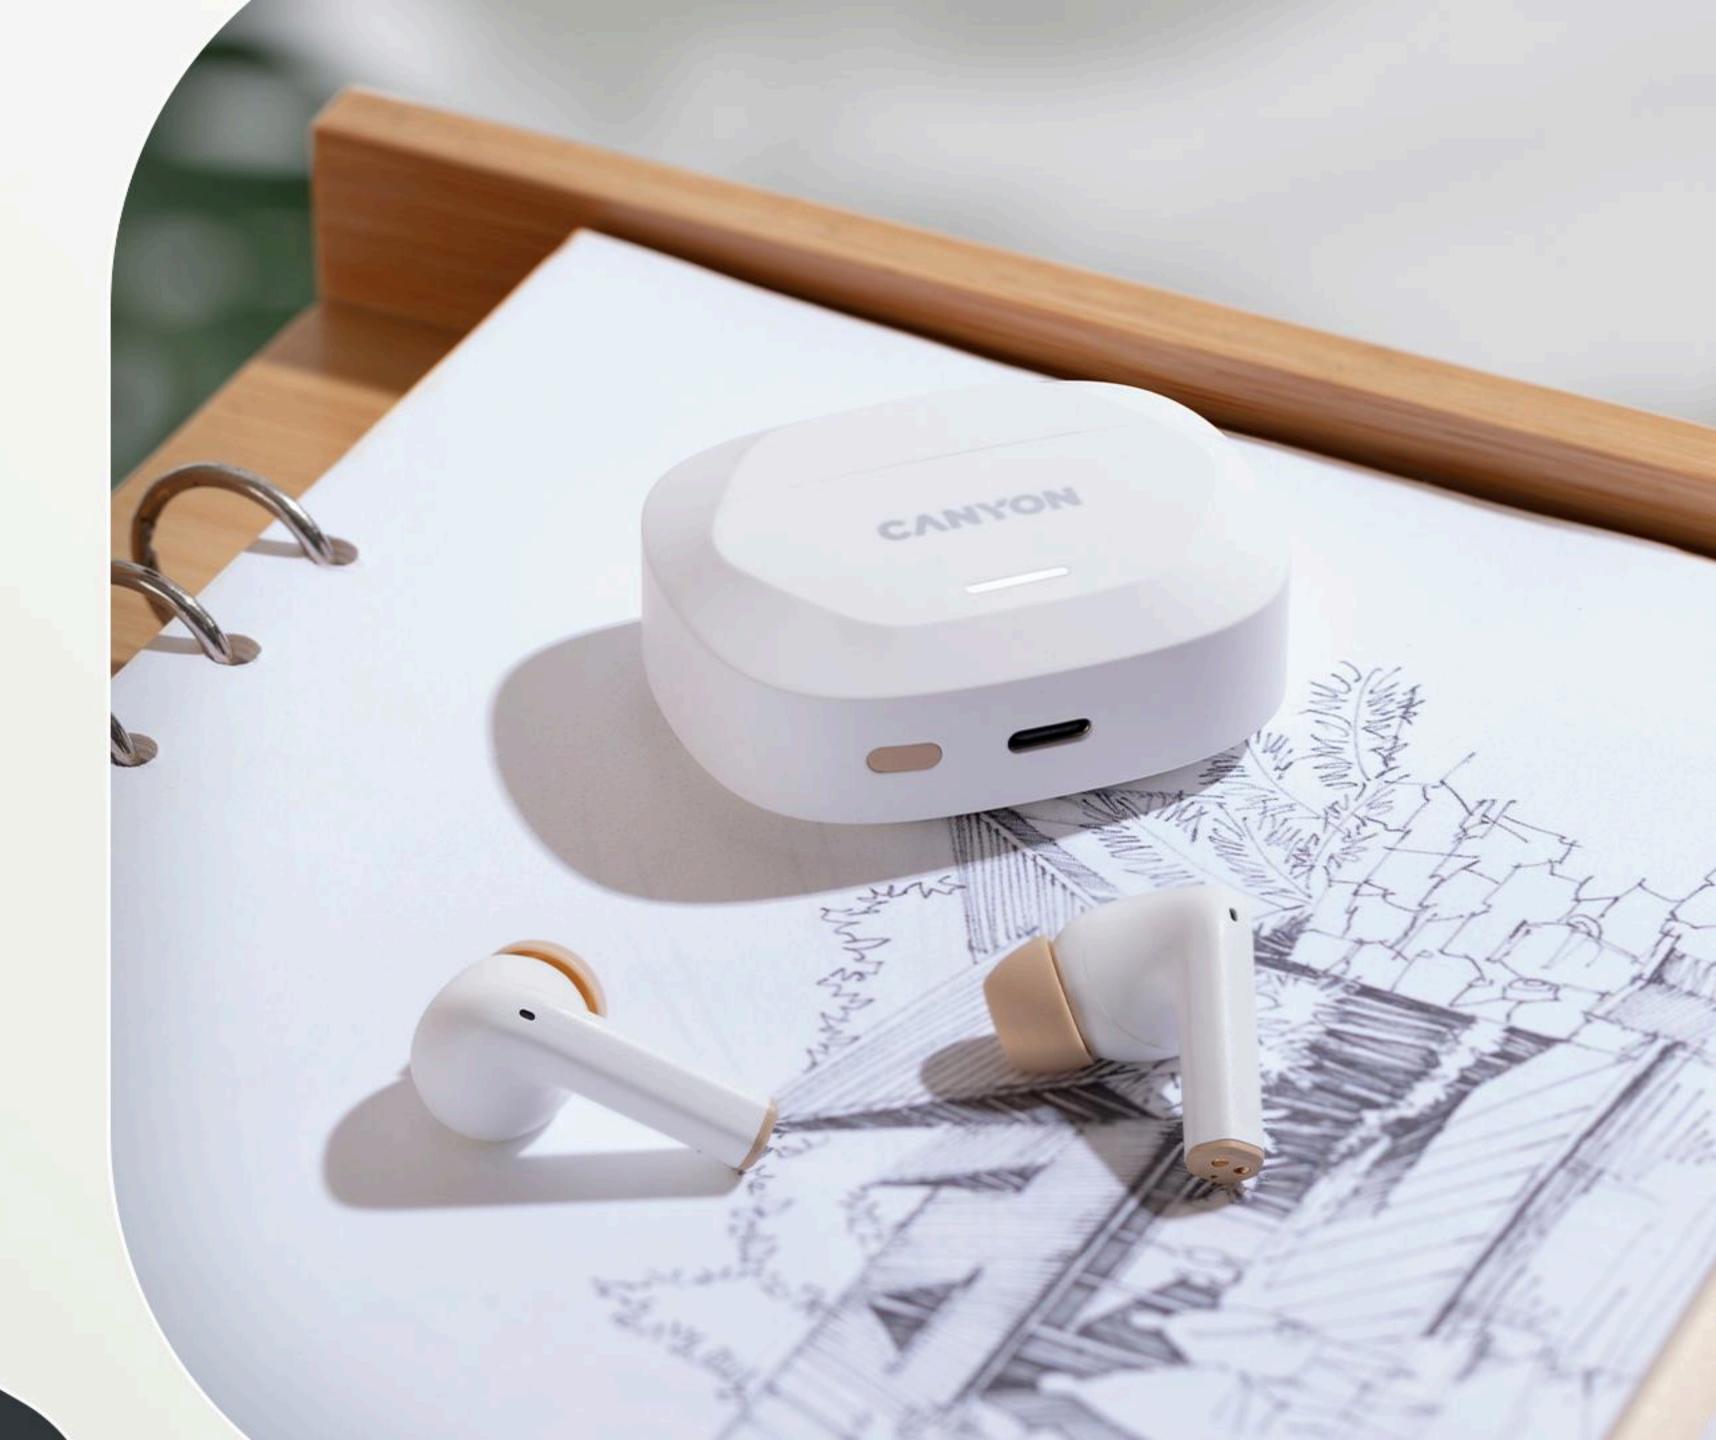

The BT 5.4 connectivity ensures ultra-fast pairing, a stable connection, and energy efficiency, keeping you connected up to 10 meters away. And with quick charging, your earbuds will be ready to go with just 50 min of charging. The wireless charging support for the case adds convenience – just drop it on a charging pad and let it power up.

# CAPACITIVE BATTERY

The Hexagon 7's high-capacity battery delivers longer-lasting performance while maintaining quick recharge times. Power up the earbuds in just 1.5 hours and the charging case in 2 hours and spend less time plugged in and more time tuned in.