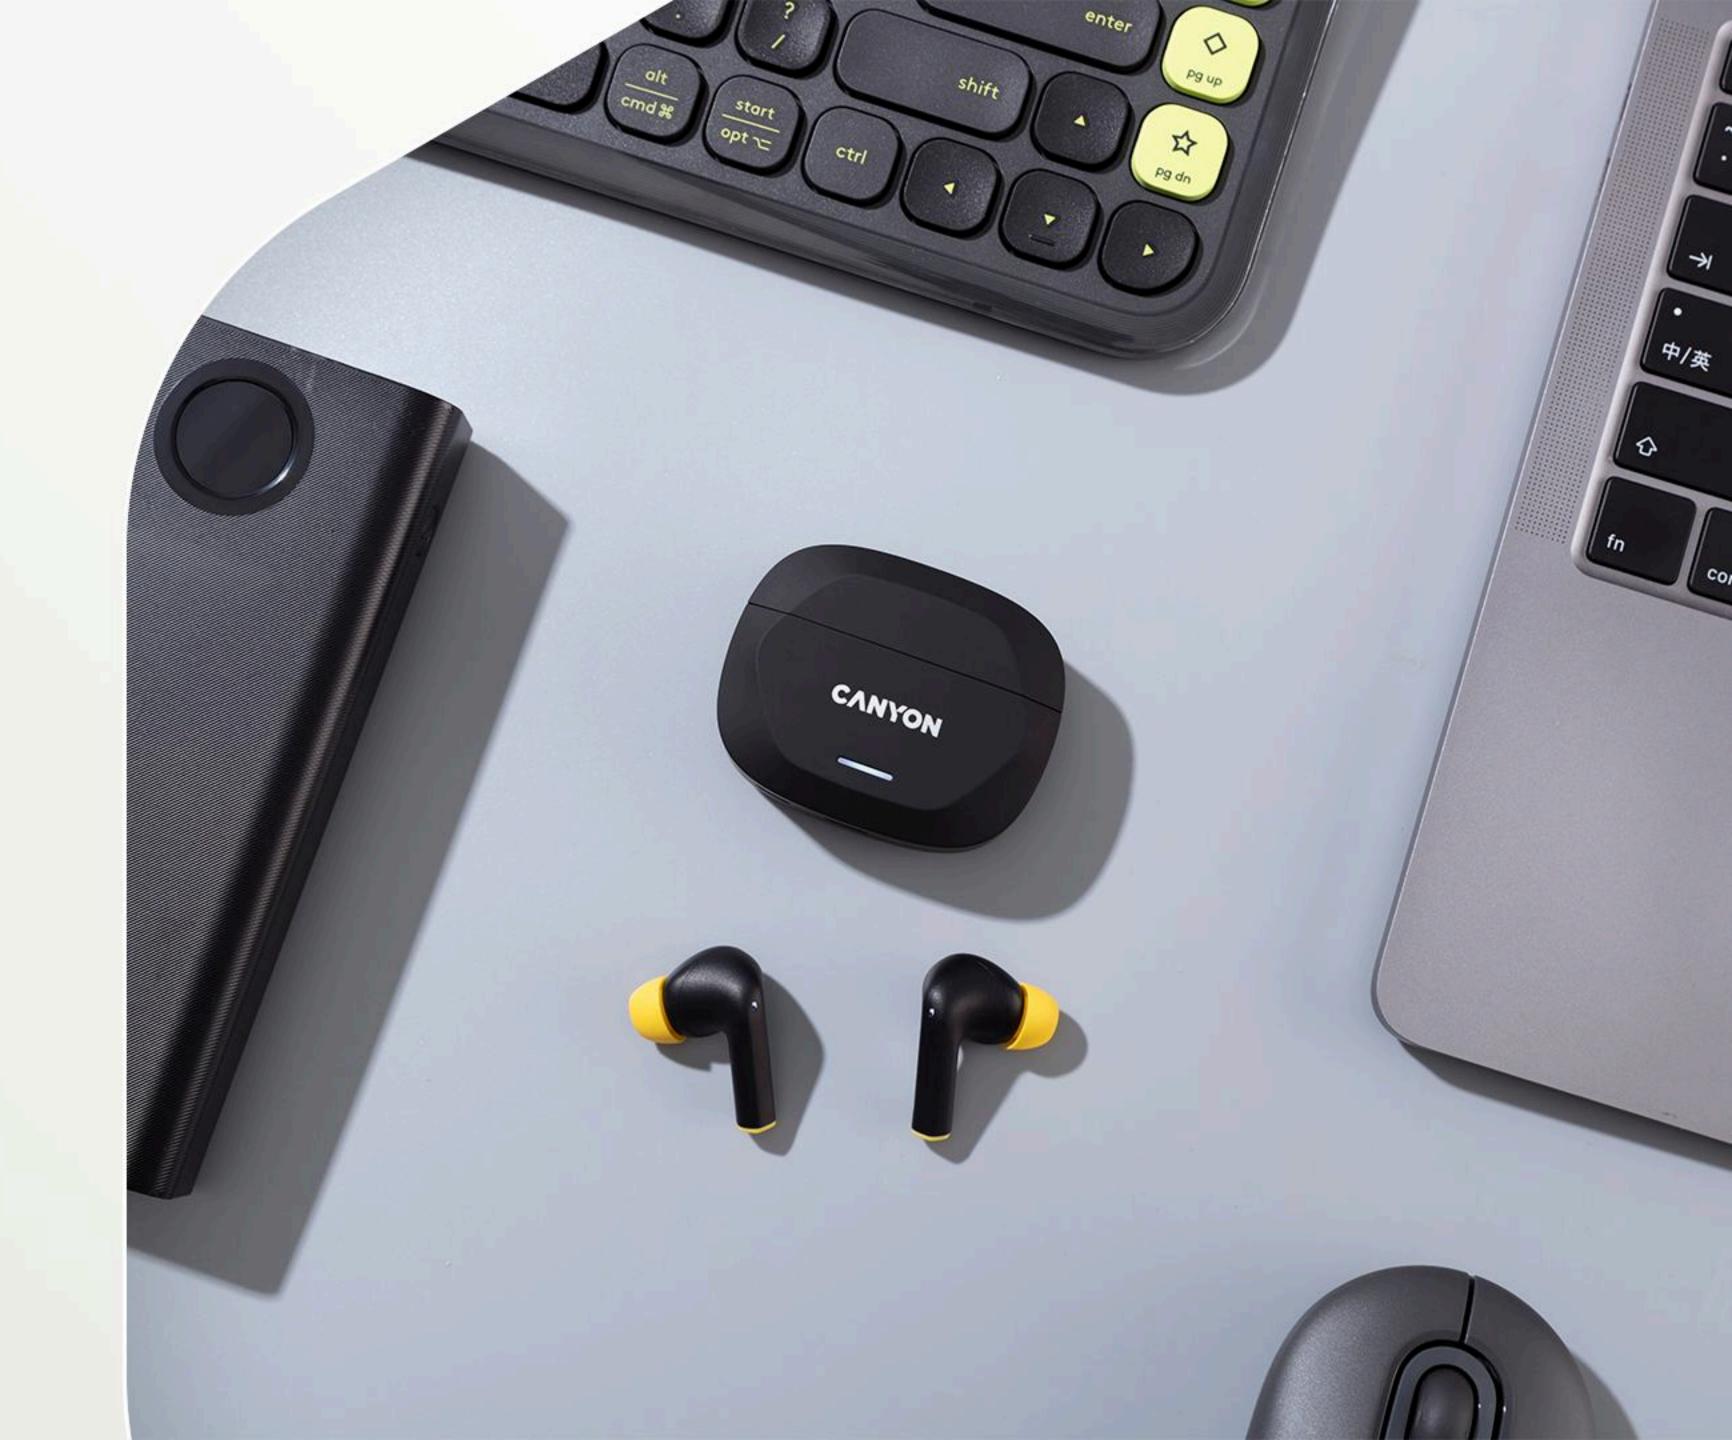

## COMPACT

Designed with portability in mind, the Hexagon 7 is sleek and lightweight. The earbuds and charging case fit easily into your pocket or bag. We say it's a worthy travel companion for a busy lifestyle.

### **Hexagon Series**

The Hexagon Series is all about making a statement. With its sleek, angular aesthetic, the design of these earbuds ensures a comfortable and secure fit while catching attention. Form meets function in a way that's distinctively bold.