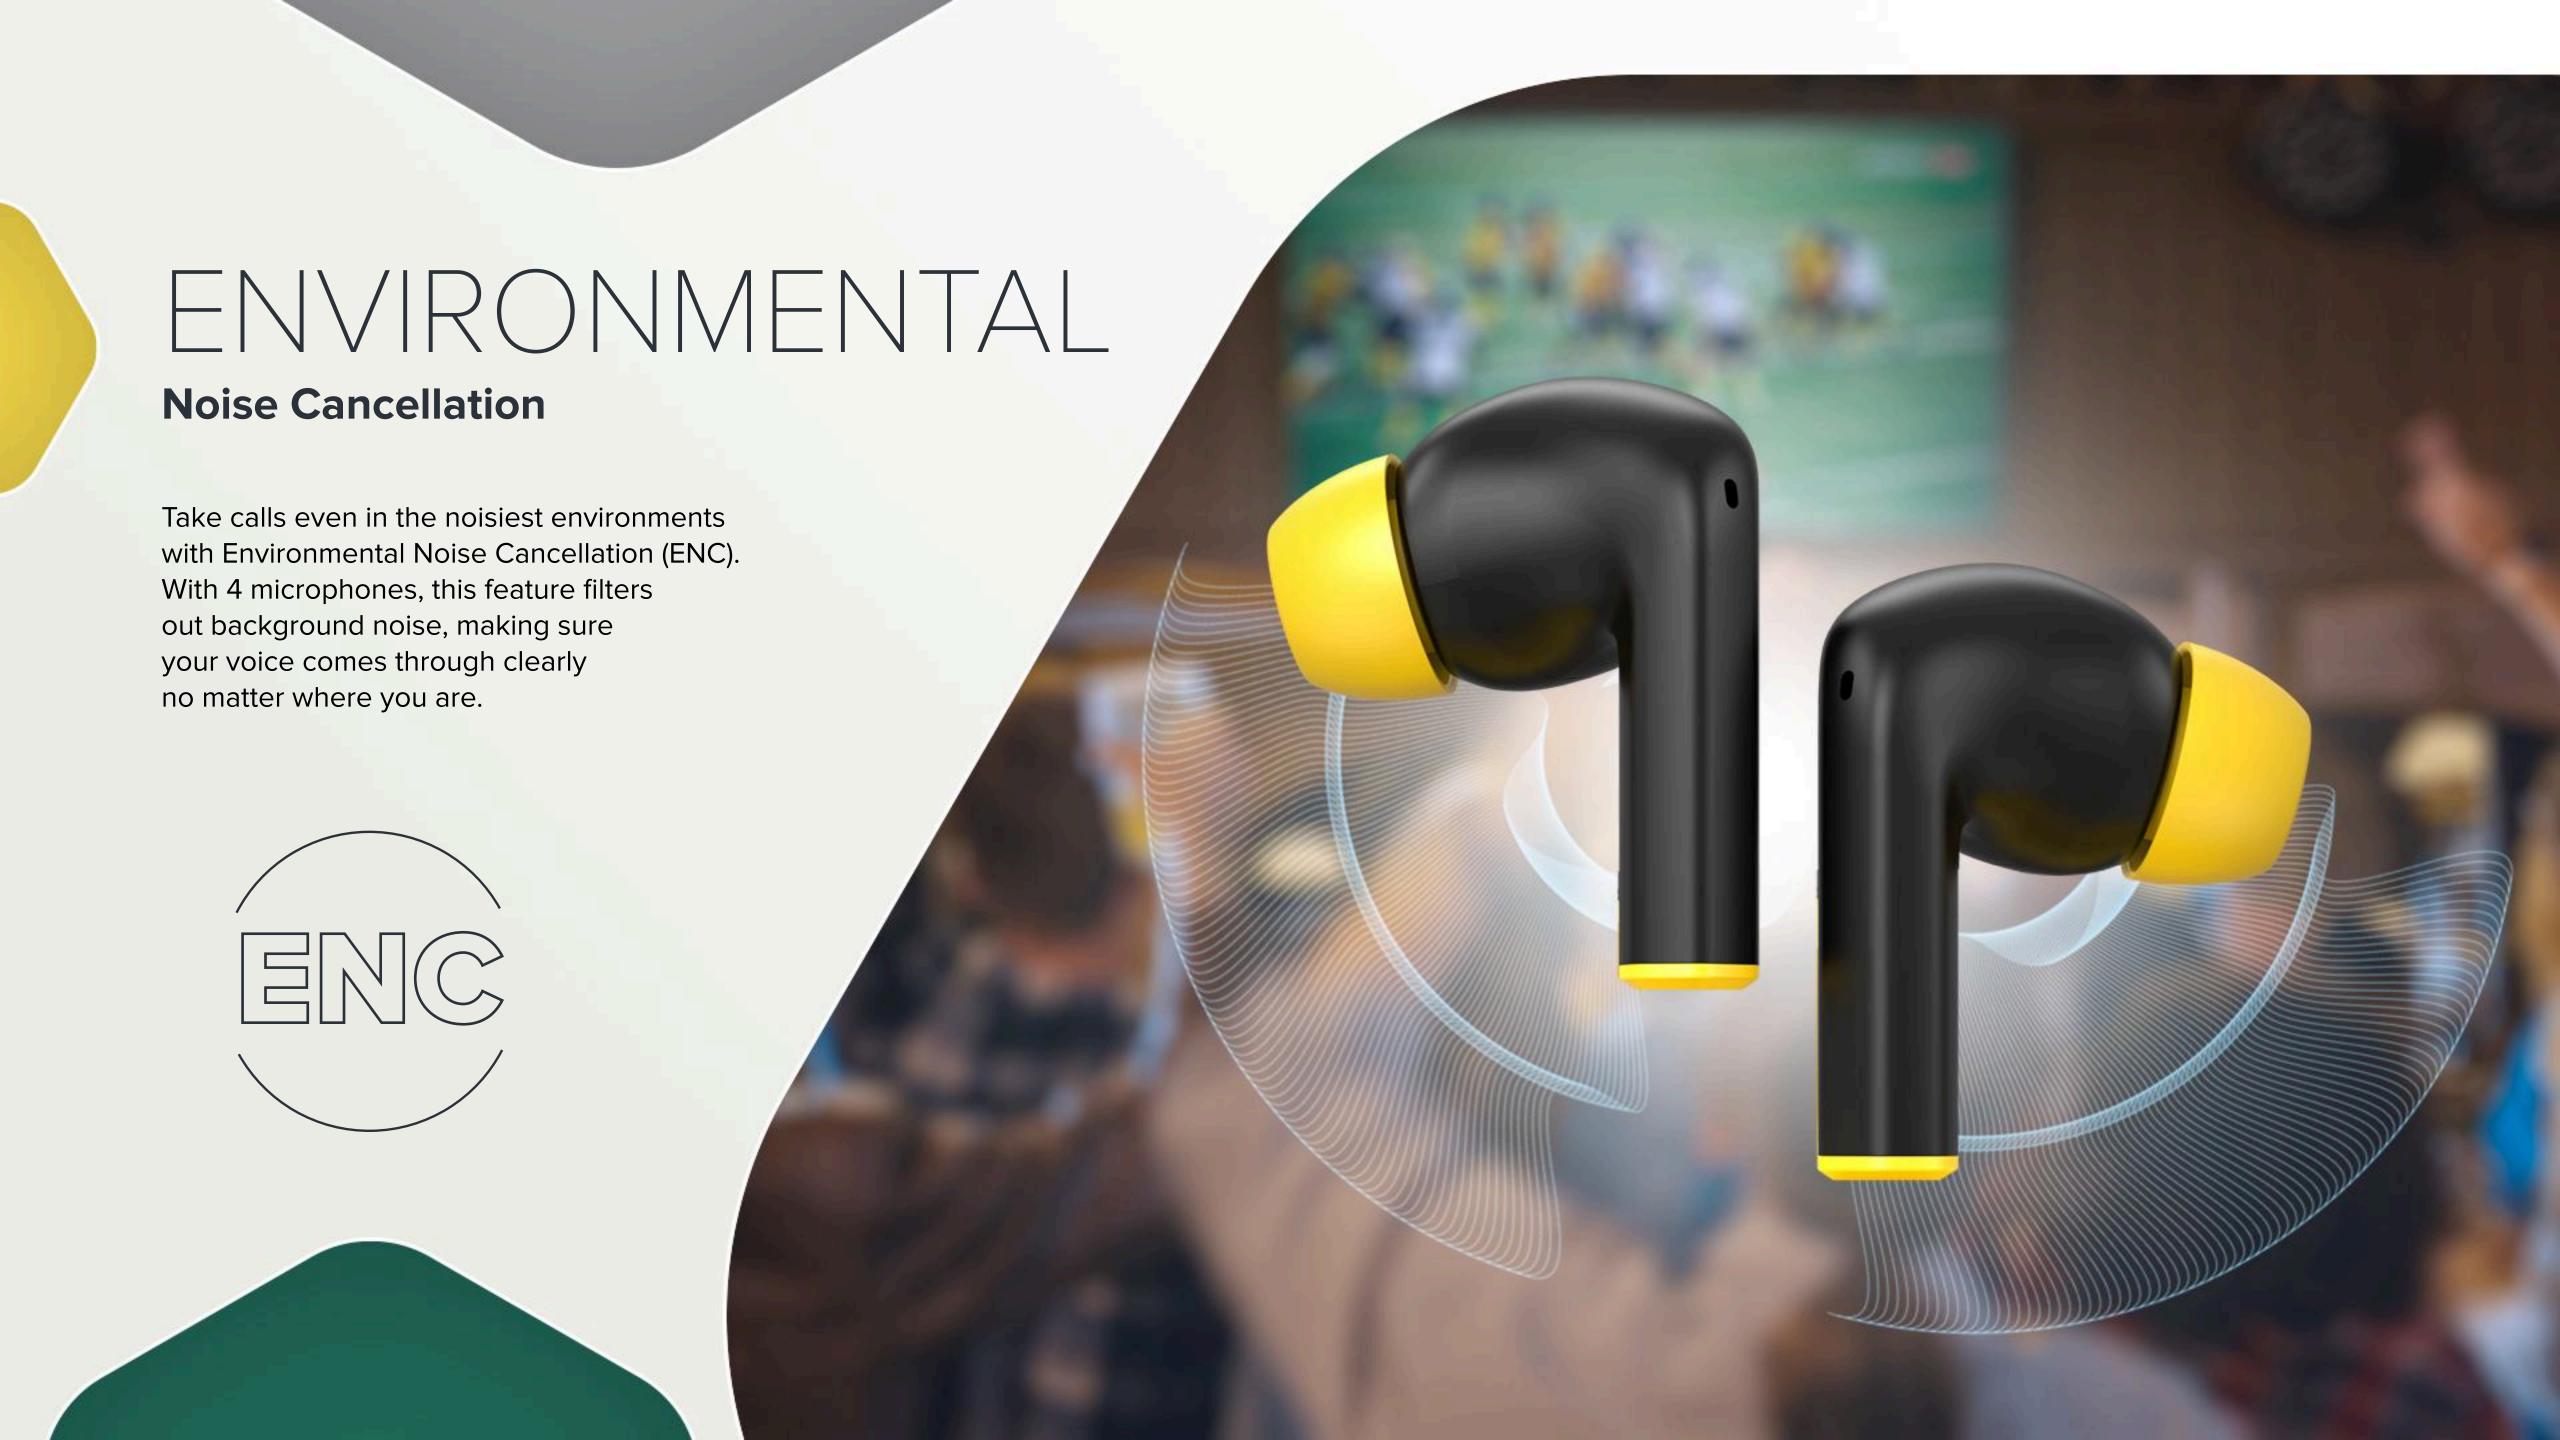

## HEXAGON 7

Experience sound like never before with the Hexagon 7 True Wireless Stereo Headset, crafted for those who want more from their audio. With Active Noise Cancelling (ANC), the Hexagon 7 blocks out the chaos, letting you focus on what matters most. Need to stay aware of your surroundings? The Environmental Noise Cancellation (ENC) feature, powered by 4 precision-tuned microphones, makes your voice clear during every call.

ANC

Noise

Cancelling

Environmental

Noise Cancellation

version Charge BT 5.4 for earbuds support

charge

charging case