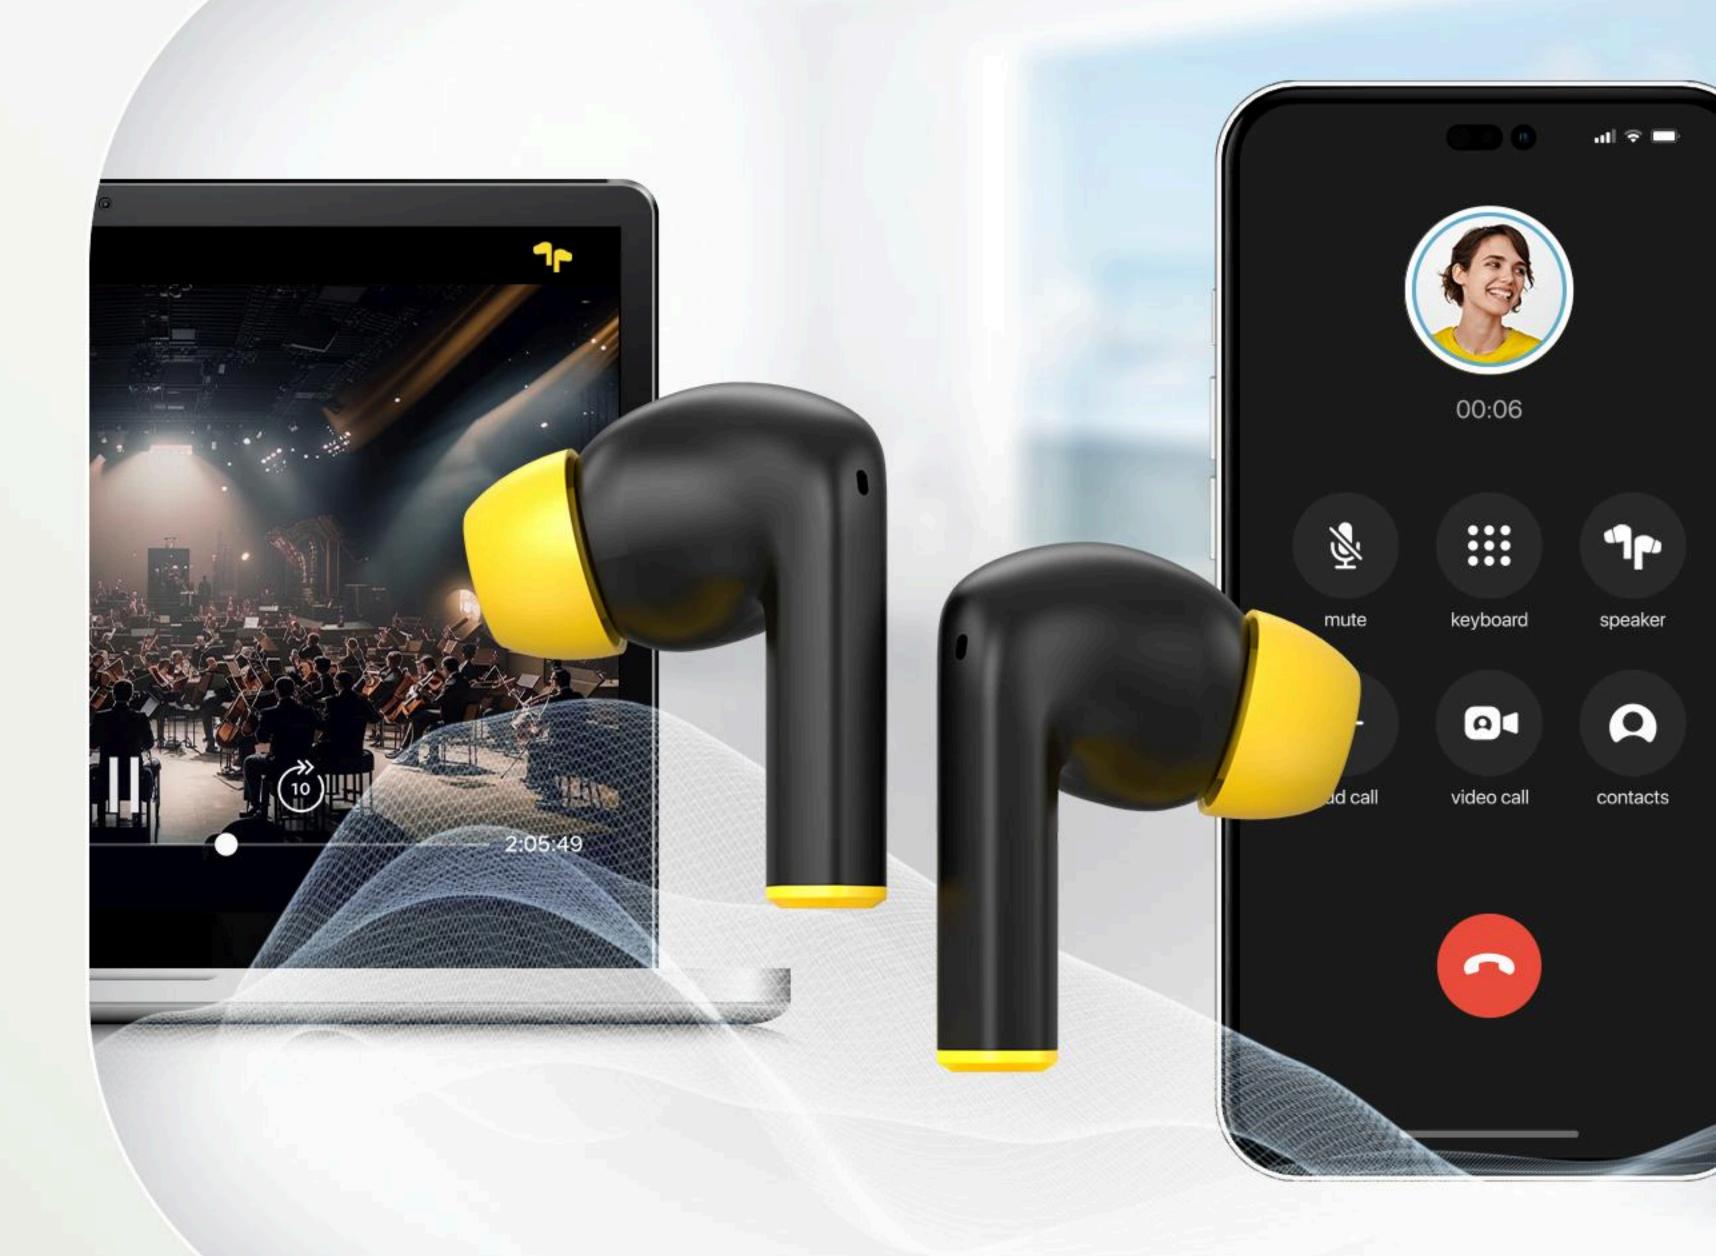

## MULTIPOINT

### Connection

Switch between devices without interruption and multitask with ease. With Multipoint Connection, the Hexagon 7 can connect to two devices at the same time.

Take calls on your phone while staying connected to your work meetings, or switch from watching a video on your laptop to answering an important call without the manual reconnection.