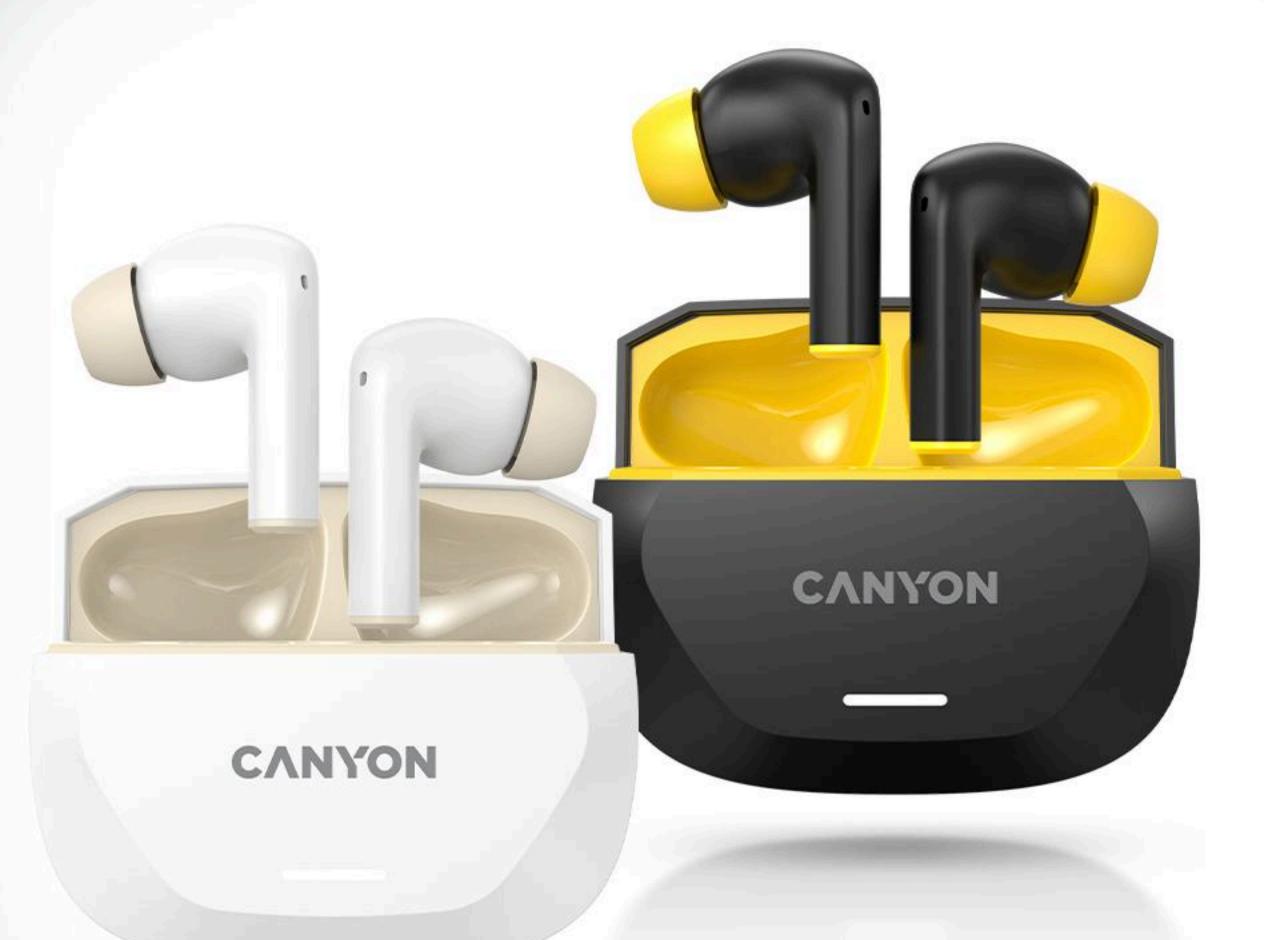

## HEXAGON 7

Experience sound like never before with the Hexagon 7 True Wireless Stereo Headset, crafted for those who want more from their audio. With Active Noise Cancelling (ANC), the Hexagon 7 blocks out the chaos, letting you focus on what matters most. Need to stay aware of your surroundings? The Environmental Noise Cancellation (ENC) feature, powered by 4 precision-tuned microphones, makes your voice clear during every call.

### **Hexagon Series**

The Hexagon Series is all about making a statement. With its sleek, angular aesthetic, the design of these earbuds ensures a comfortable and secure fit while catching attention. Form meets function in a way that's distinctively bold.