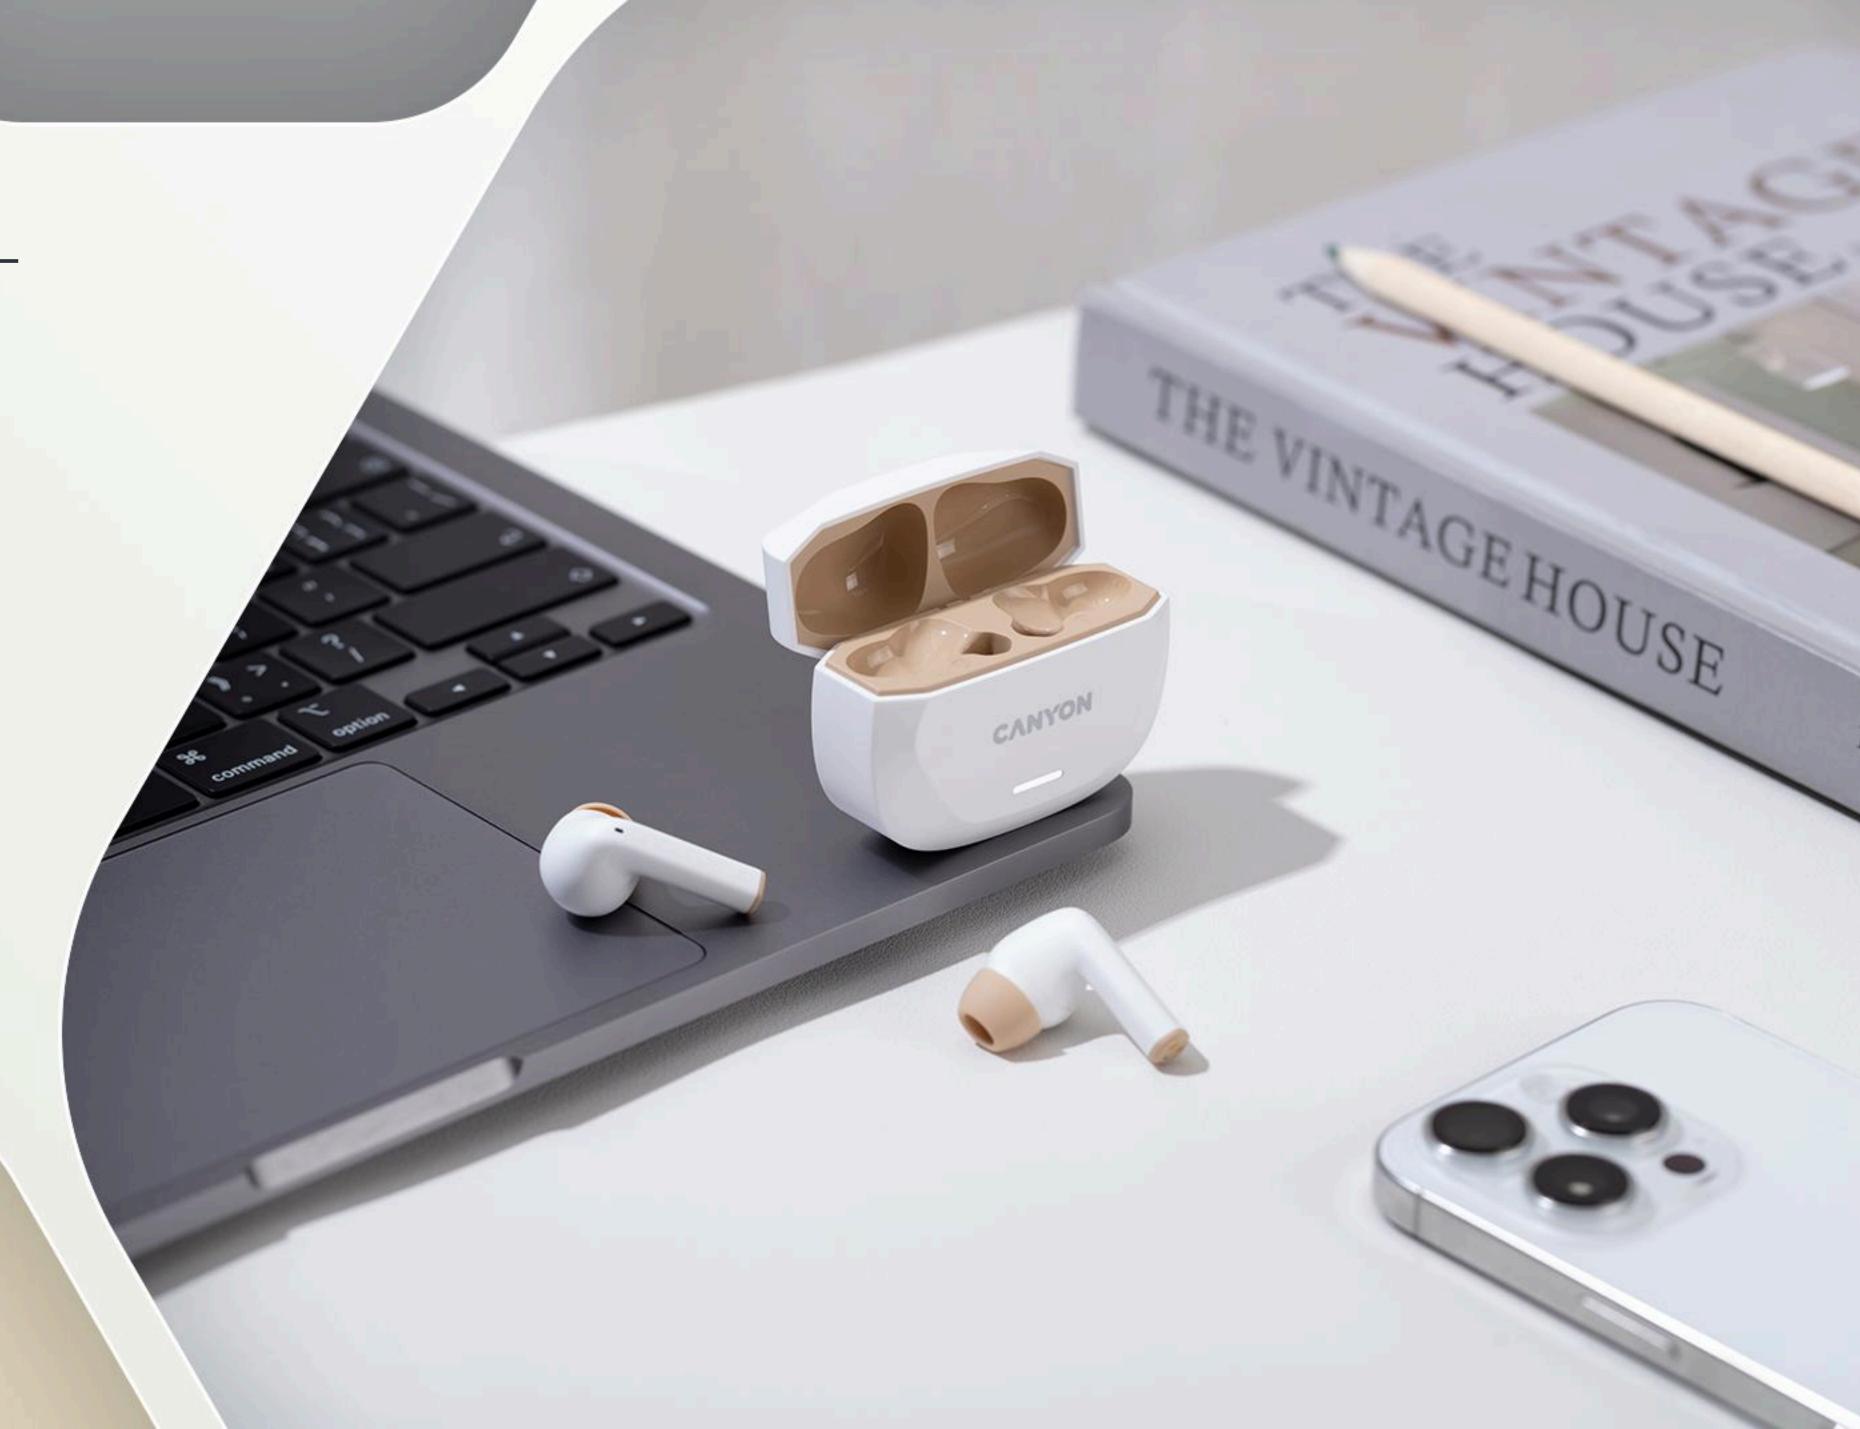

## HEXAGON 7

Experience sound like never before with the Hexagon 7 True Wireless Stereo Headset, crafted for those who want more from their audio. With Active Noise Cancelling (ANC), the Hexagon 7 blocks out the chaos, letting you focus on what matters most. Need to stay aware of your surroundings? The Environmental Noise Cancellation (ENC) feature, powered by 4 precision-tuned microphones, makes your voice clear during every call.

### **Hexagon Series**

The Hexagon Series is all about making a statement. With its sleek, angular aesthetic, the design of these earbuds ensures a comfortable and secure fit while catching attention. Form meets function in a way that's distinctively bold.