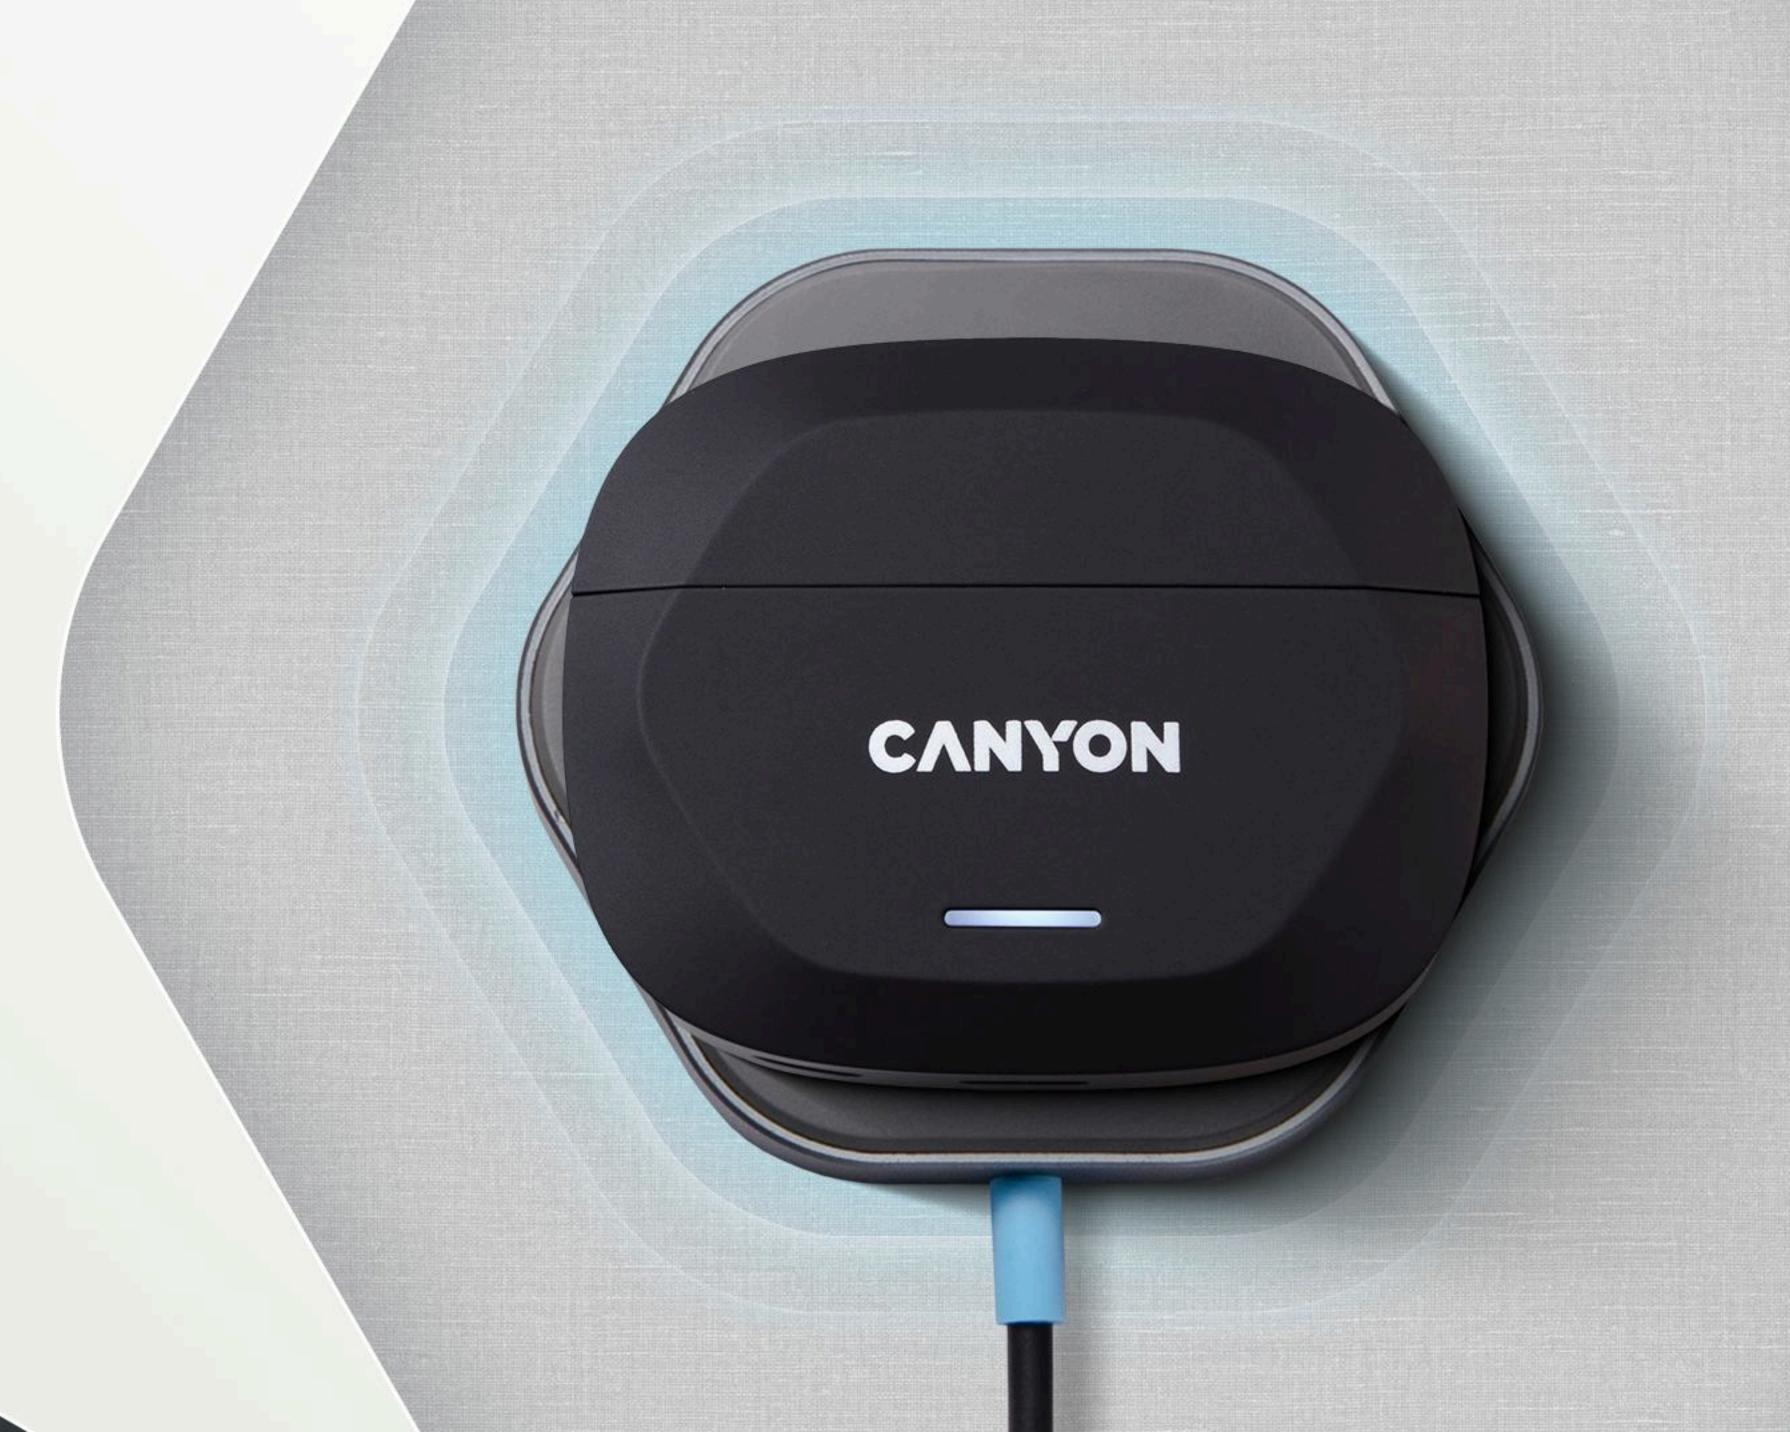

# WIRELESS CHARGING

### **Support**

Enjoy effortless charging without a tangled cable in sight. The Hexagon 7's case supports wireless charging, allowing you to power up with just a simple placement on any Qi-compatible charging pad. Stay powered up and ready to go without the hassle of plugging in.