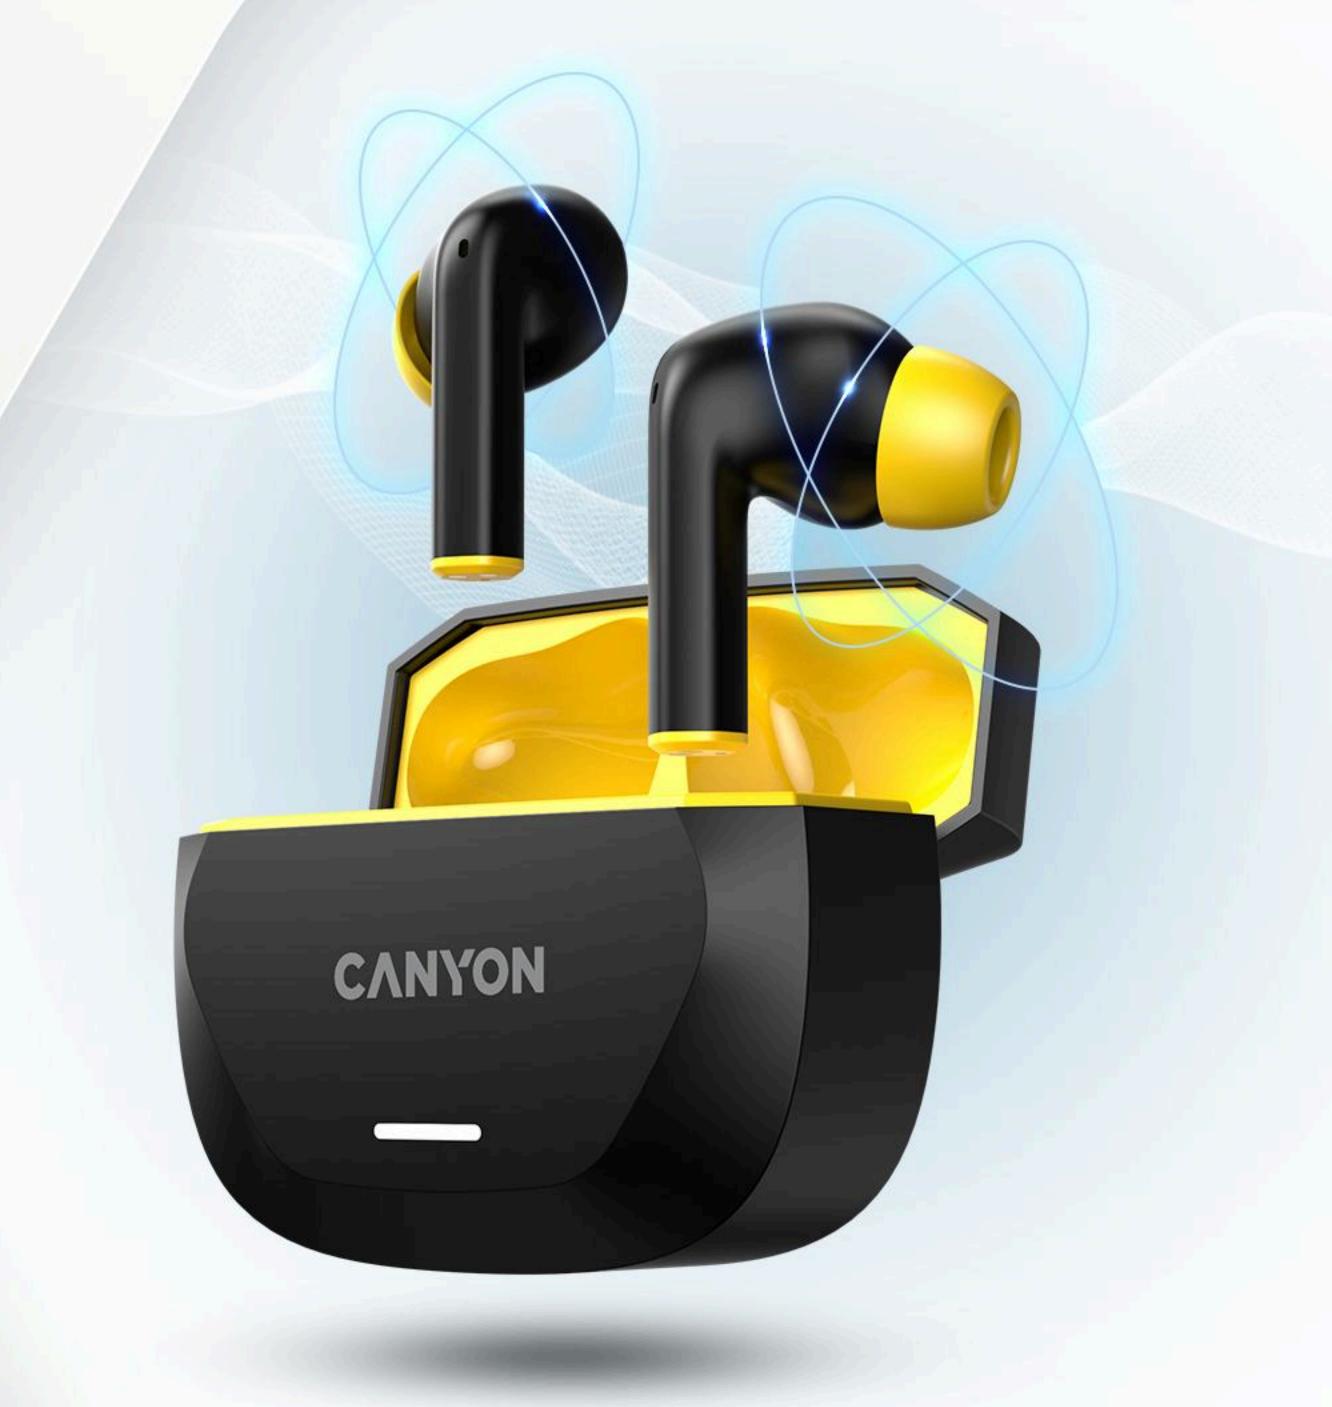

## IMMERSIVE

### **Audio Experience**

Enjoy rich, dynamic sound like never before. The Hexagon 7 delivers an immersive audio experience, balancing deep bass, clear mids, and crisp highs for a sound profile that enhances music, movies, and podcasts alike.