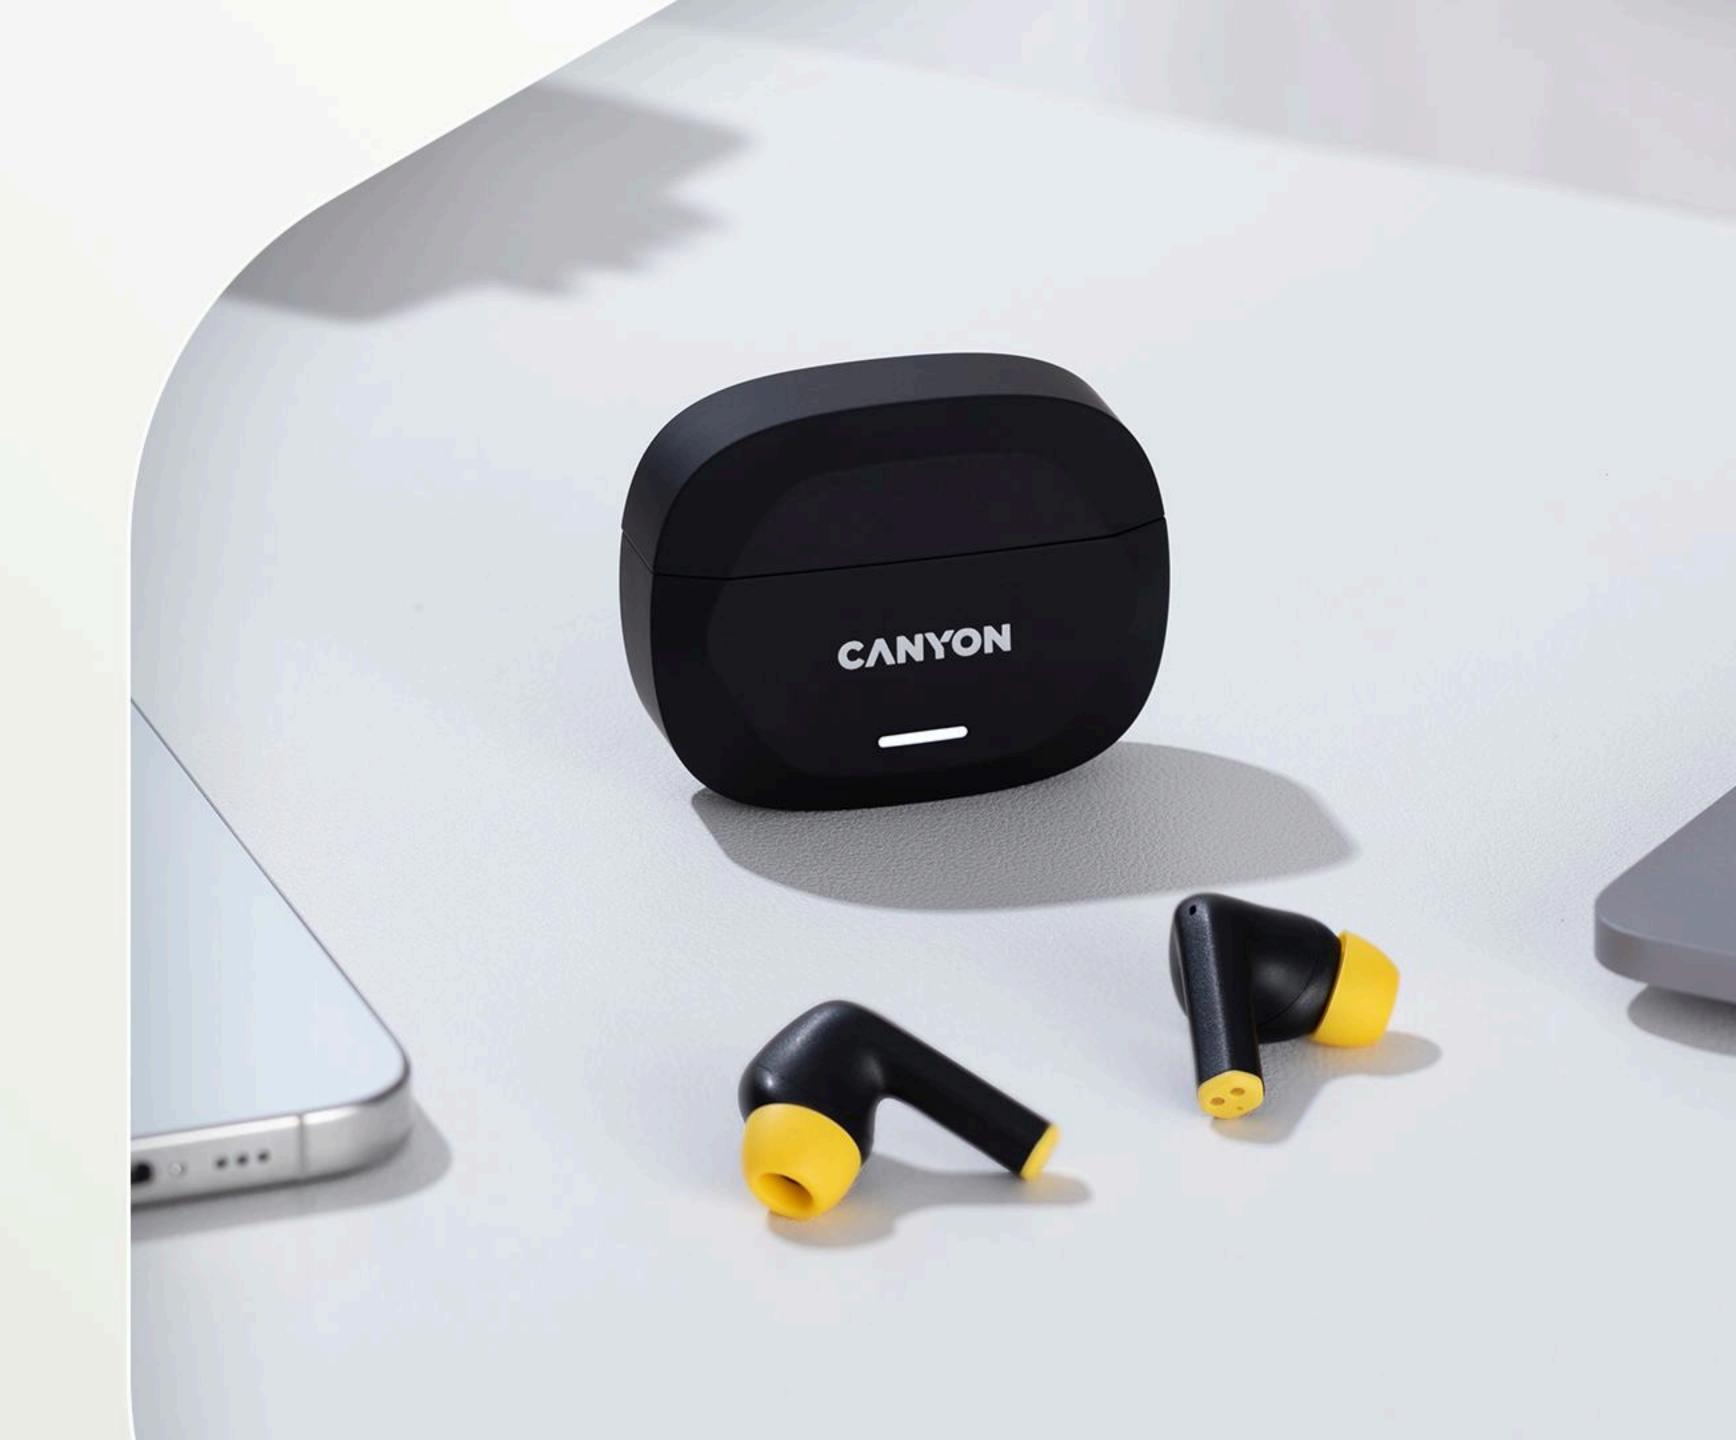

## COMPACT

Designed with portability in mind, the Hexagon 7 is sleek and lightweight. The earbuds and charging case fit easily into your pocket or bag. We say it's a worthy travel companion for a busy lifestyle.

### Control

Say goodbye to buttons and hello to intuitive touch controls.

Play, pause, switch tracks, adjust volume, or take calls with just a tap; everything you need is right at your fingertips.