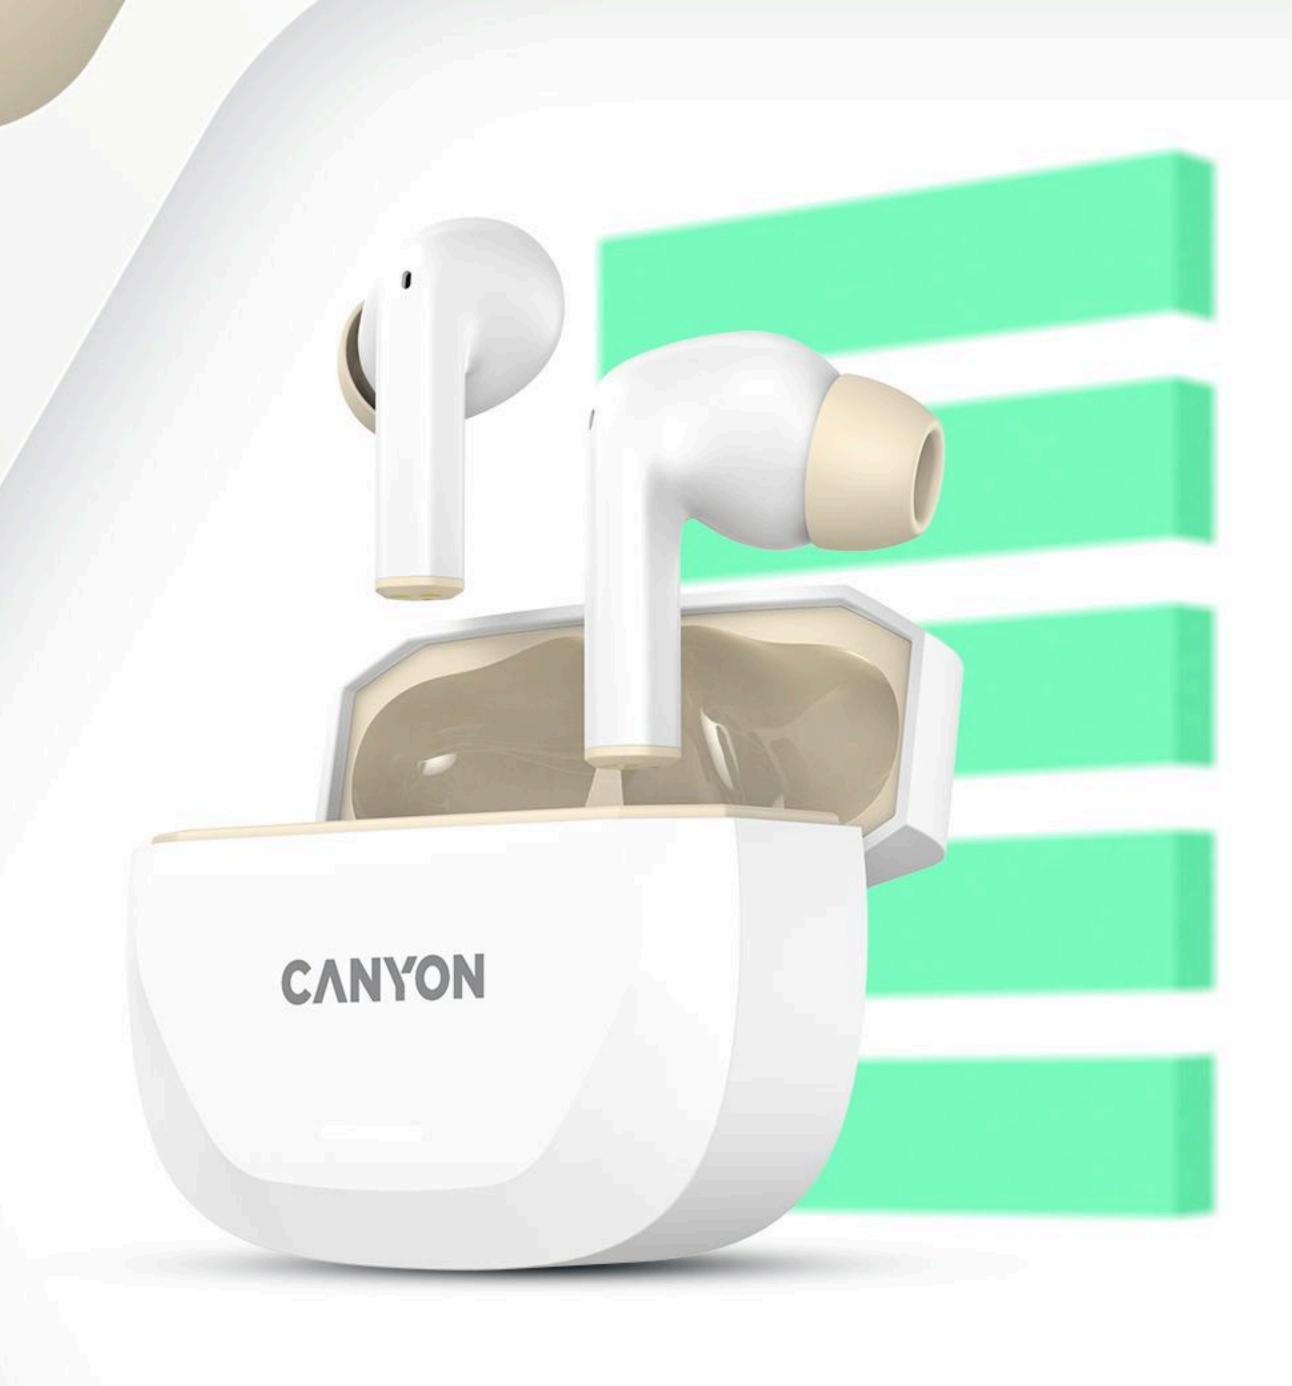

### **Hexagon Series**

The Hexagon Series is all about making a statement. With its sleek, angular aesthetic, the design of these earbuds ensures a comfortable and secure fit while catching attention. Form meets function in a way that's distinctively bold.

### **Audio Experience**

Enjoy rich, dynamic sound like never before. The Hexagon 7 delivers an immersive audio experience, balancing deep bass, clear mids, and crisp highs for a sound profile that enhances music, movies, and podcasts alike.