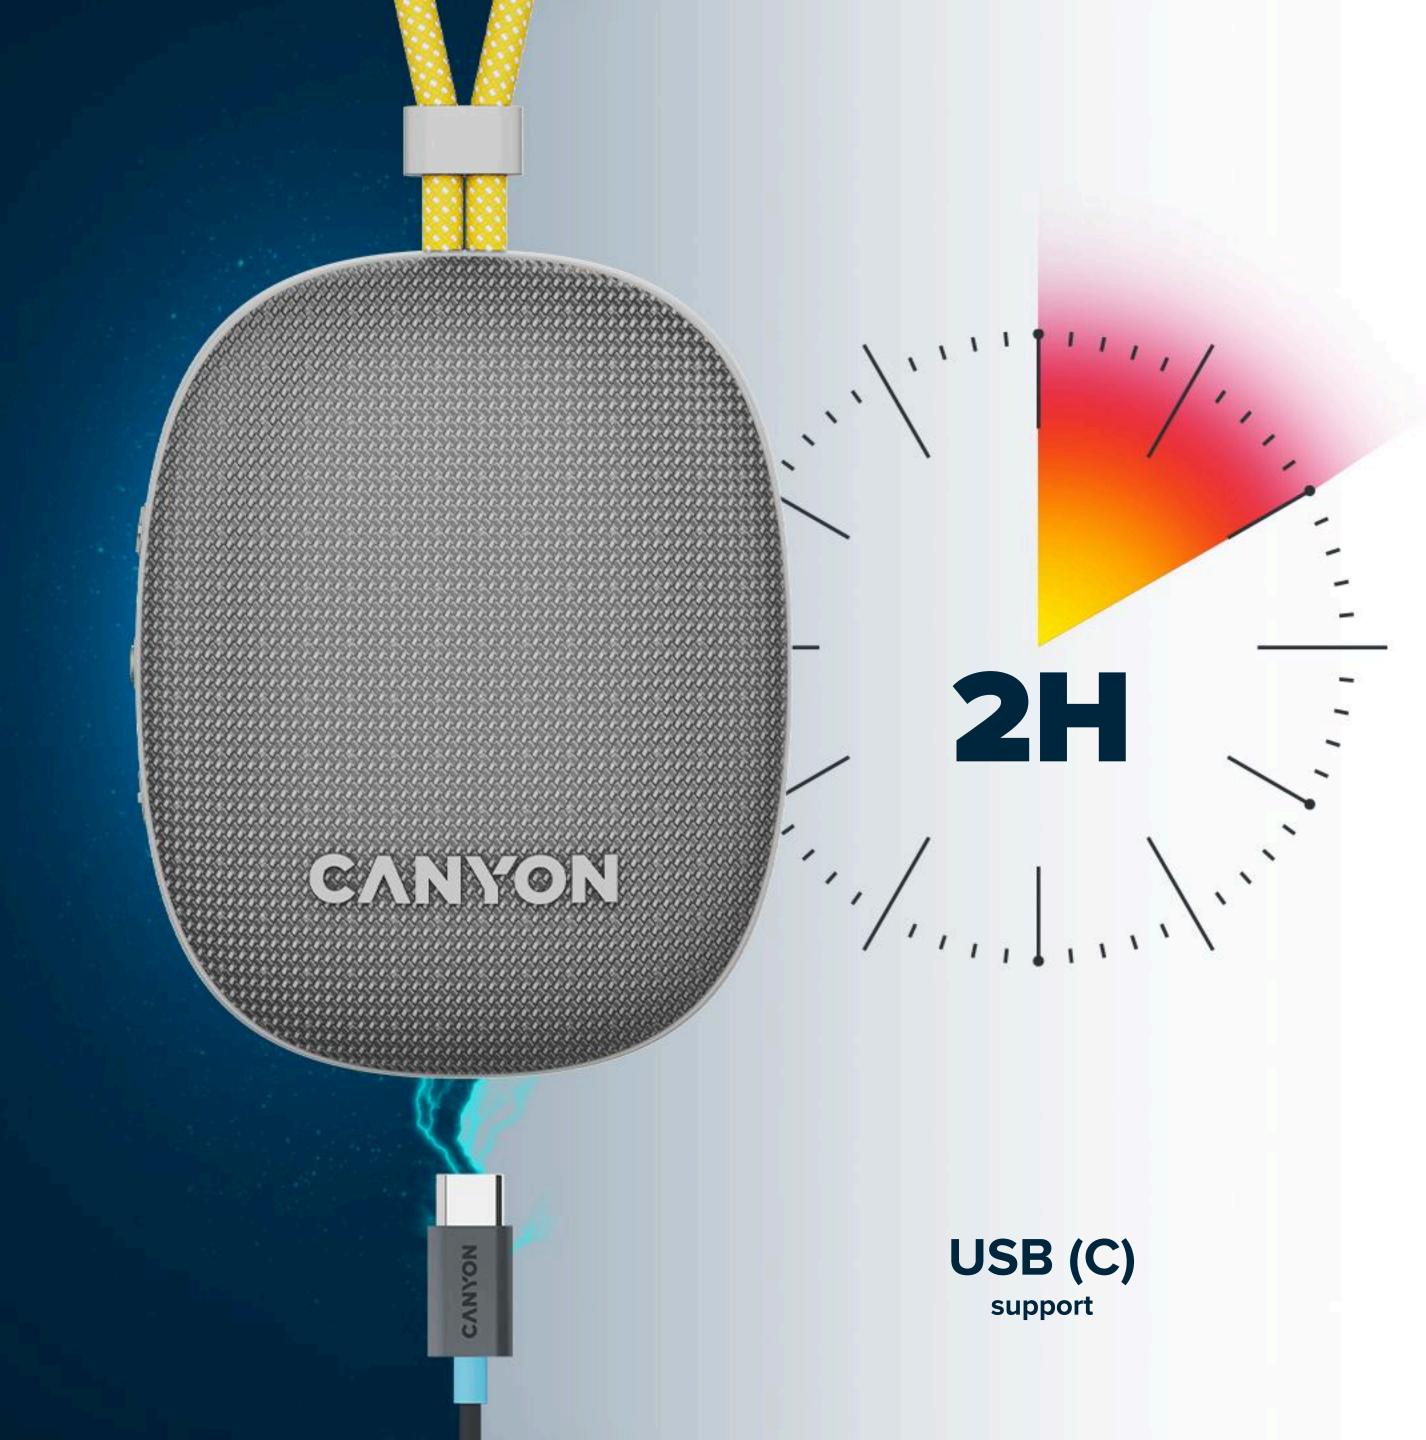

## FAST CHARGING IN TWO HOURS

Low on battery? No problem.

The OnMove 12 supports fast USB(C) charging, going from 0 to full in just 2 hours.

Plug it in, power up, and get back to enjoying your music – no long waits, just nonstop beats.