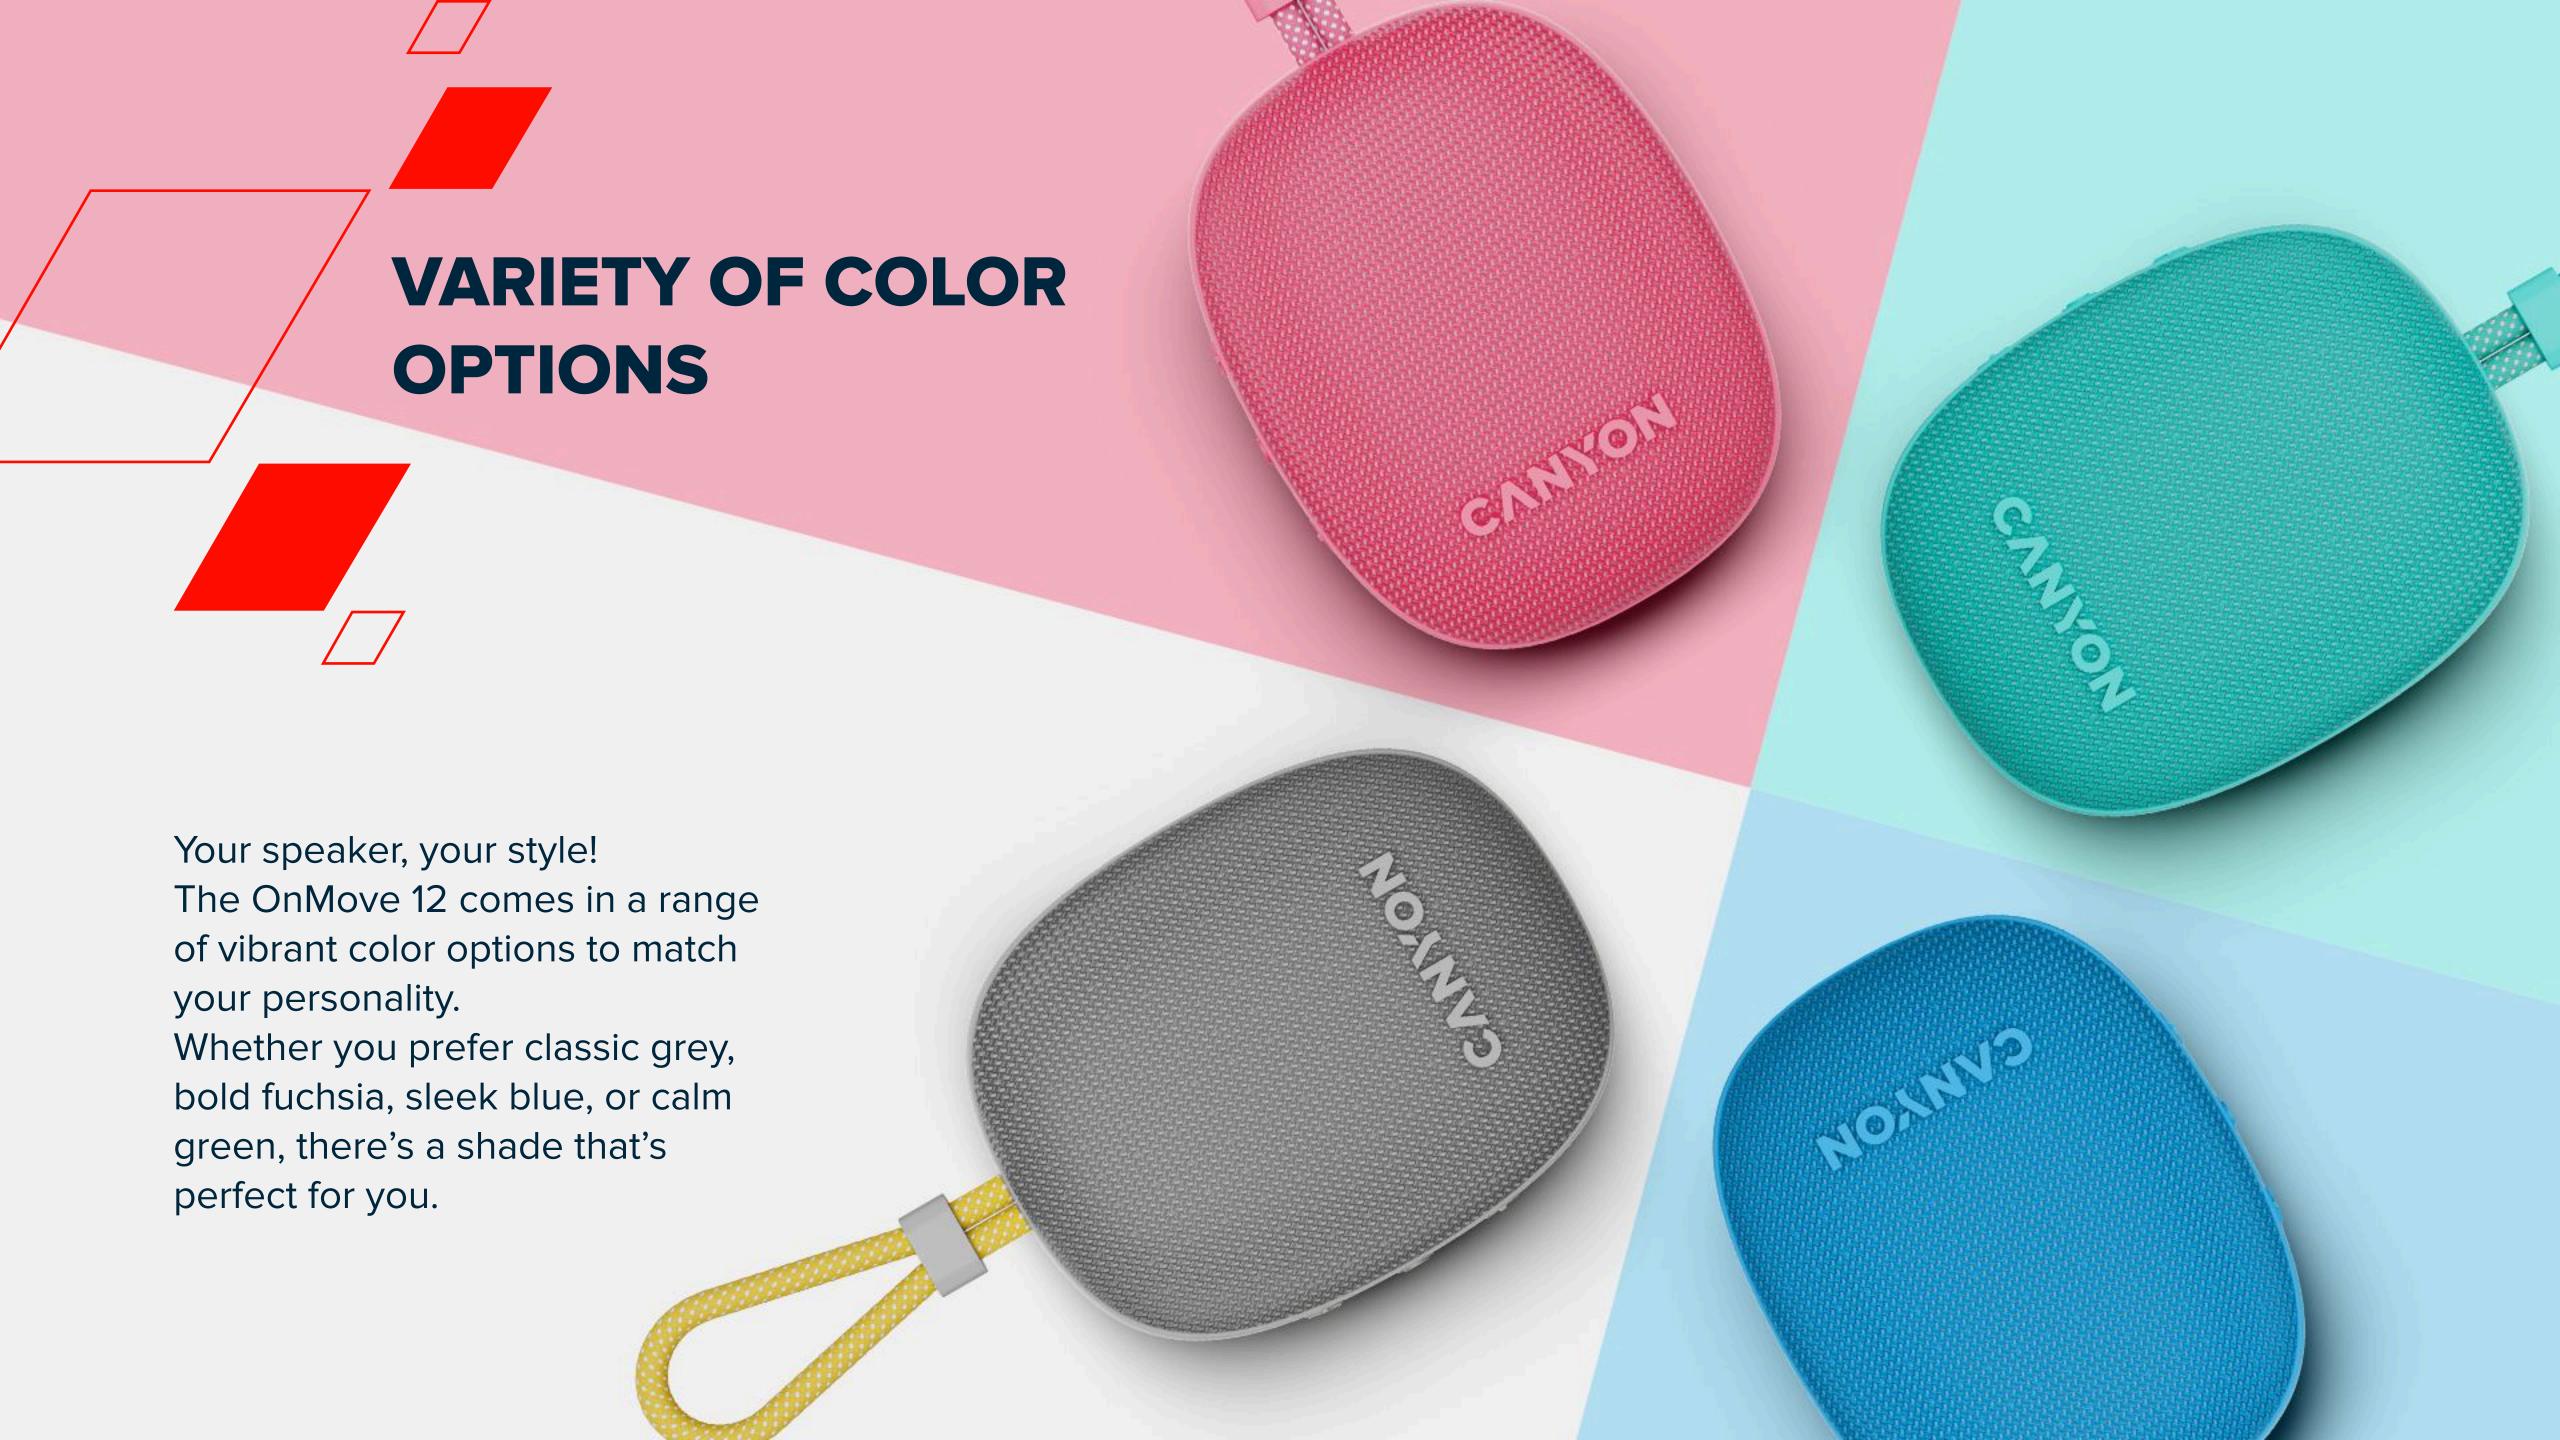

Ultra compact

Splash Resistant

Carabiner included

Built-in Caryying Loop

BT Version 5.3

TWS Mode

of playback

CNE-CBTSP12GY
CNE-CBTSP12MT
CNE-CBTSP12BL
CNE-CBTSP12PK