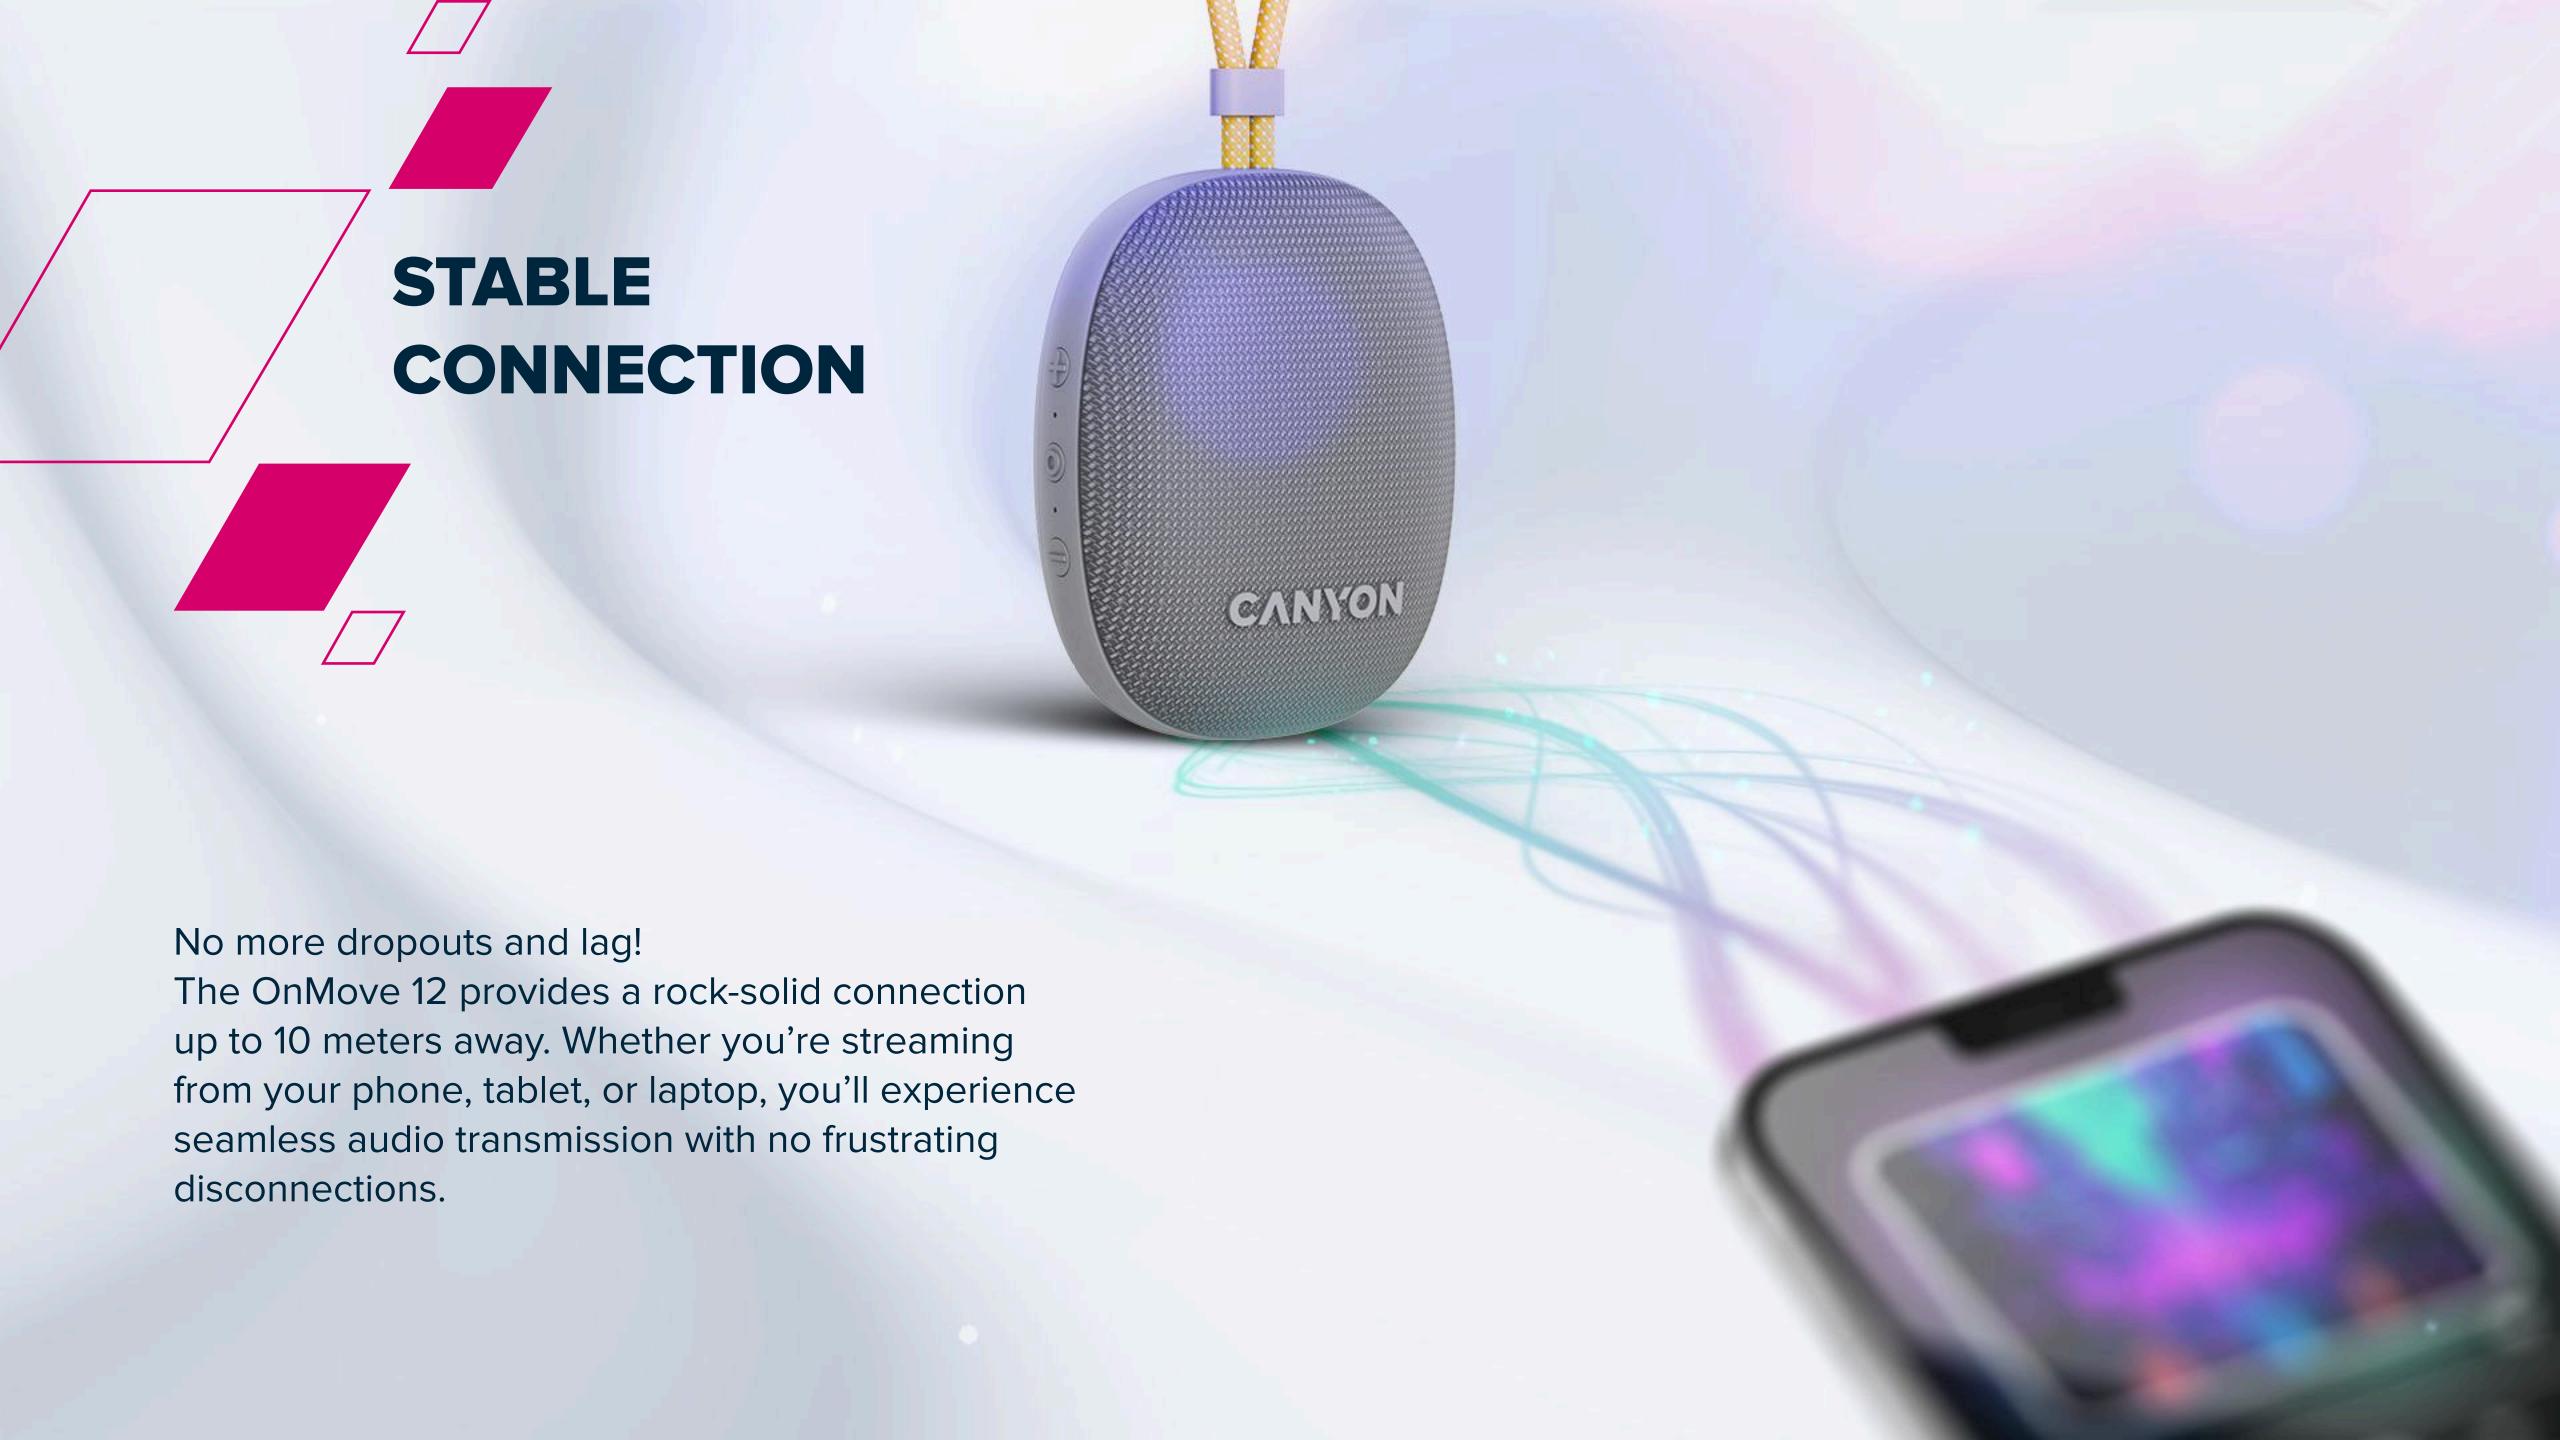

Enjoy seamless wireless connectivity with BT 5.3, which provides a stable and fast connection with minimal lag. Want to amplify the experience? Pair two speakers using TWS (True Wireless Stereo) mode for a stereo soundstage that fills any space with rich, dynamic audio.