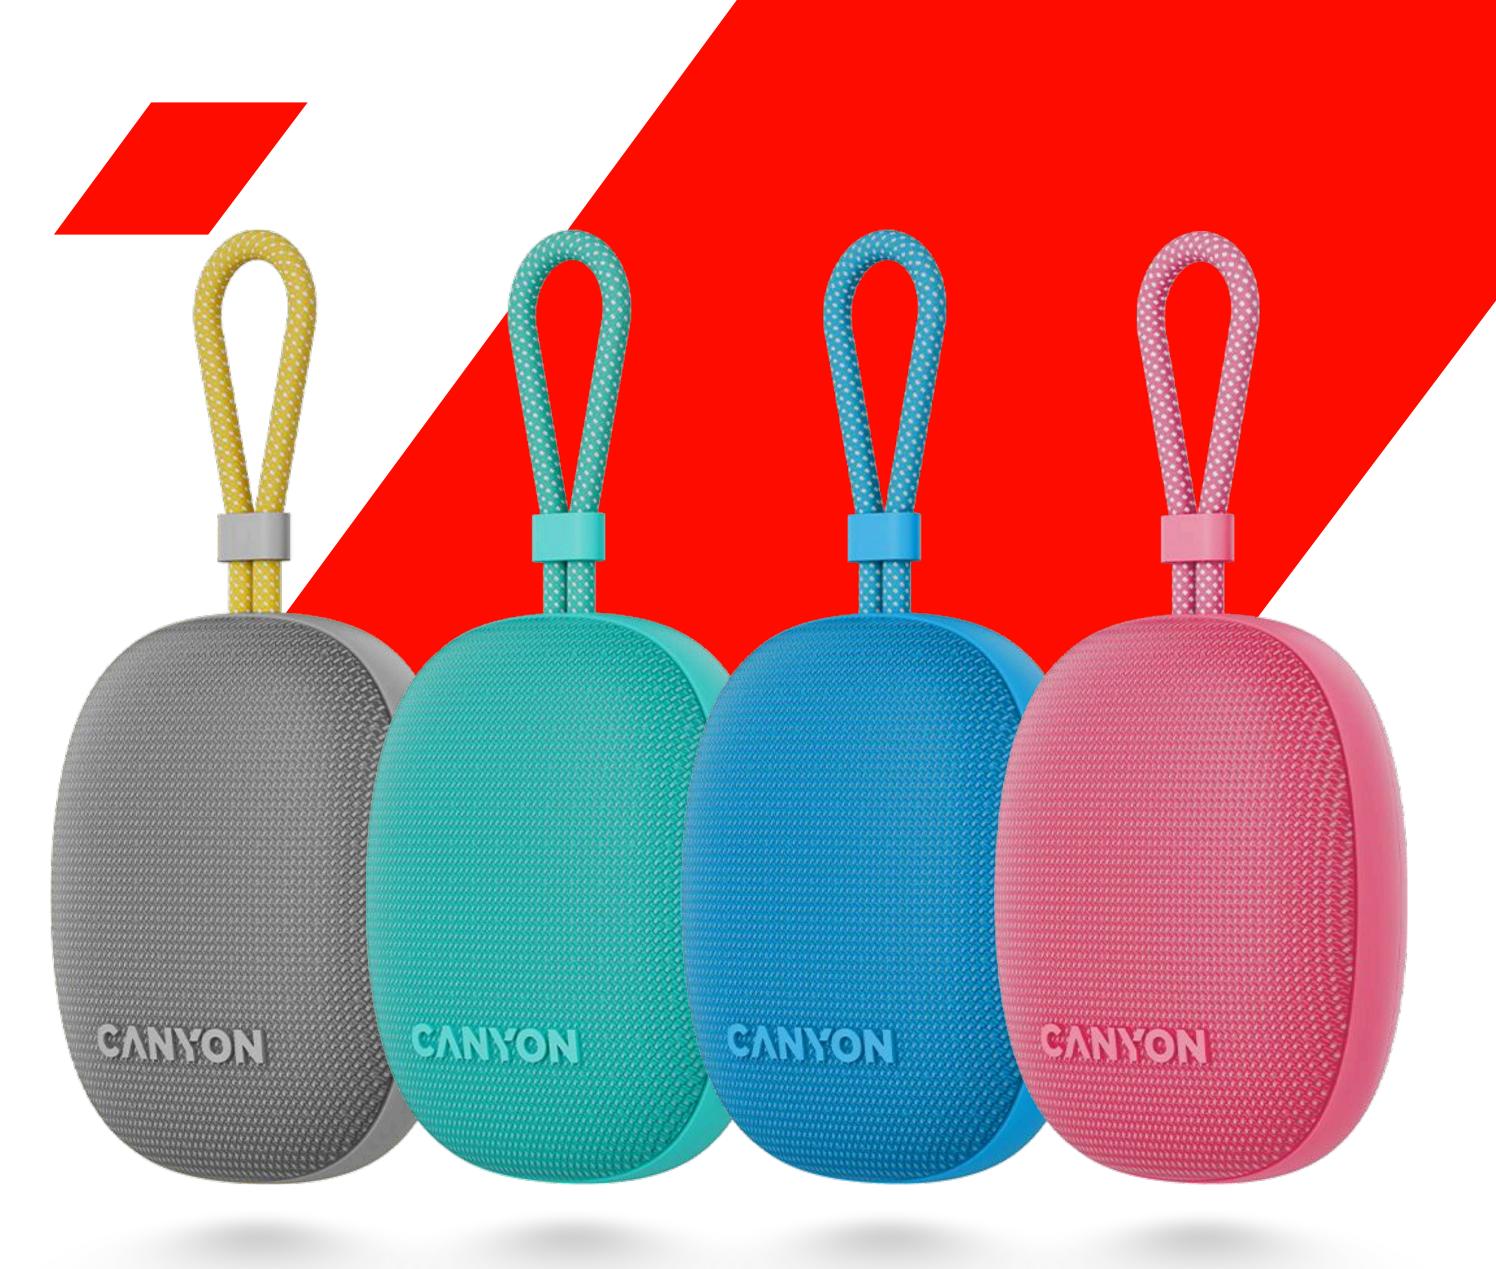

#### Portable wireless speaker OnMove 12

Meet the OnMove 12, the ultimate portable wireless speaker designed to keep up with your lifestyle when you're hitting the trails, chilling by the pool, or hosting a spontaneous dance party. Compact yet powerful, this speaker delivers crystal-clear audio with a punchy 5W output, making every beat sound richer and more immersive.

Ultra compact

Splash Resistant

Carabiner included

Built-in Caryying Loop

BT Version 5.3

TWS Mode

of playback

CNE-CBTSP12GY
CNE-CBTSP12MT
CNE-CBTSP12BL
CNE-CBTSP12PK