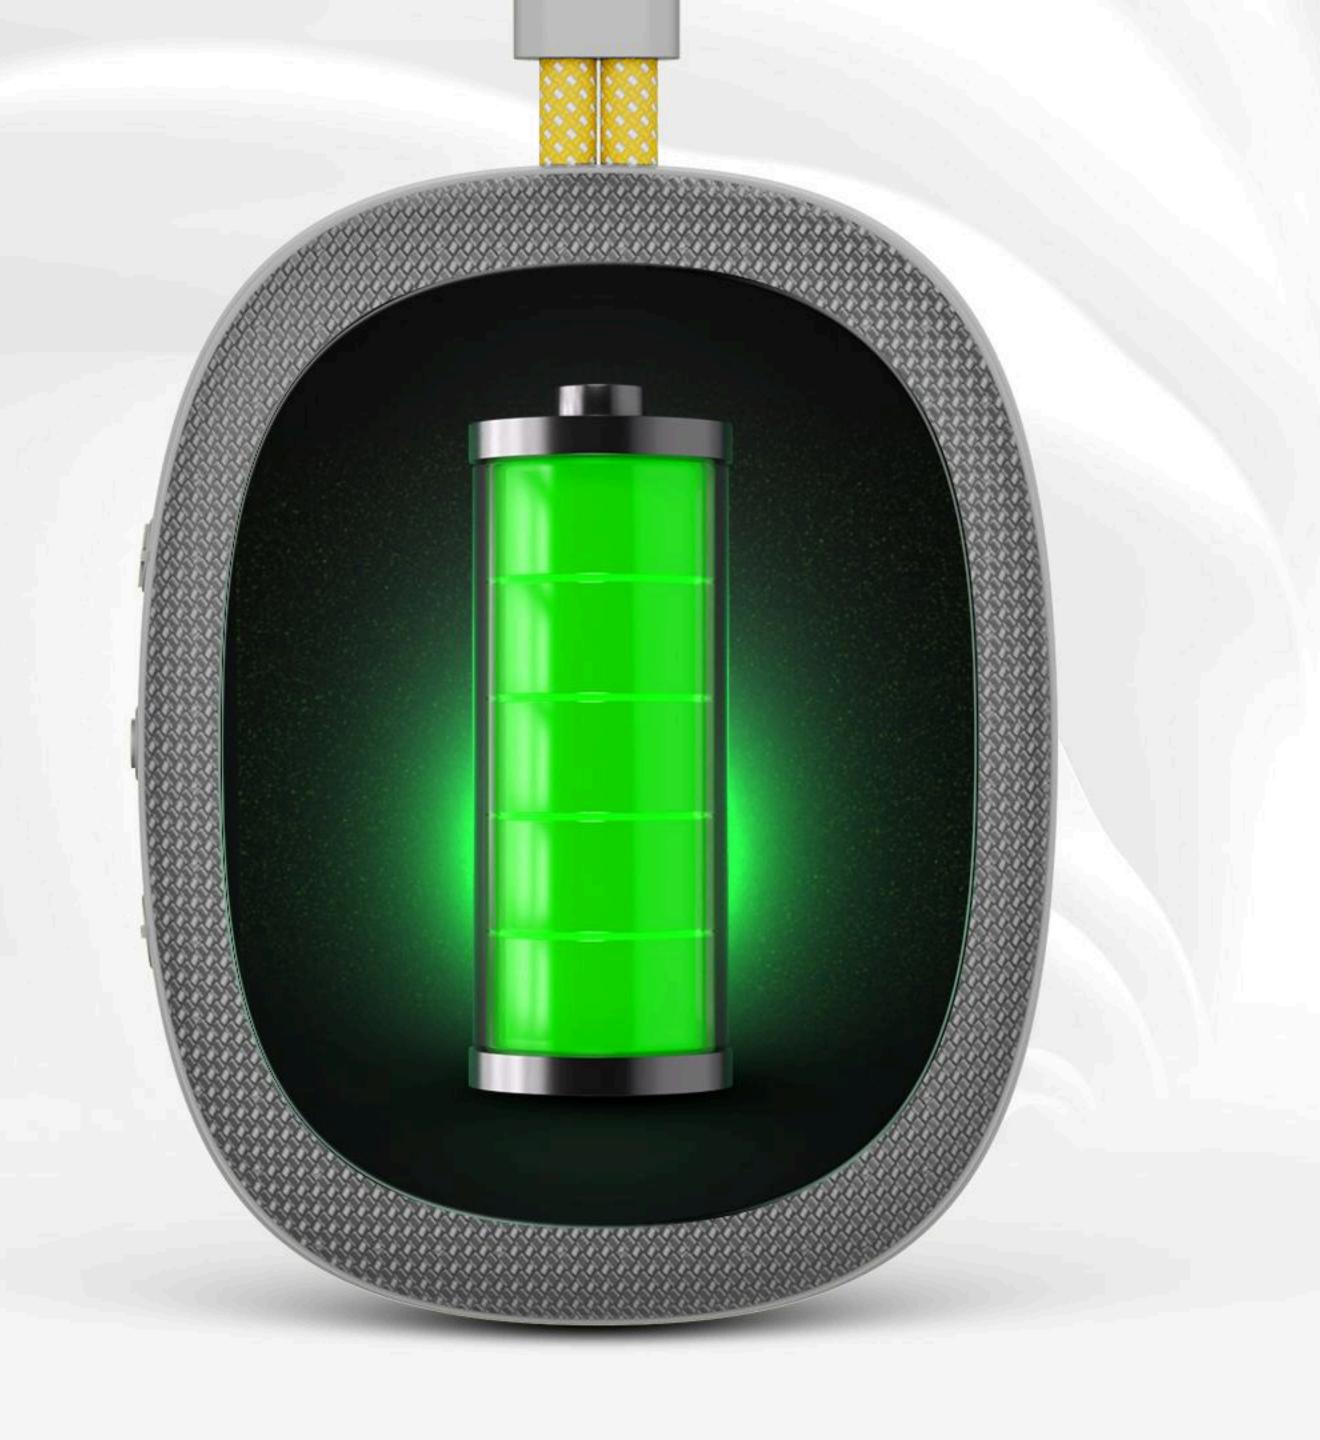

Designed for true portability, the 1200mAh battery delivers up to 12 hours of non-stop music at 50% volume. And when it's time to recharge, the USB(C) fast charging will get you back in action in just two hours. Small in size but big in performance, the OnMove 12 is built for adventure. Lightweight, durable, and waterproof, it's the speaker that's always ready to move when you are.

### 12 HOURS OF PLAYTIME

Never let your music fade out too soon!
The OnMove 12 is powered by a 1200mAh
rechargeable battery, giving you up to 12 hours
of continuous playtime at 50% volume.
Perfect for road trips, long hikes, or all-day
outdoor gatherings, because the best
moments deserve the best soundtrack.