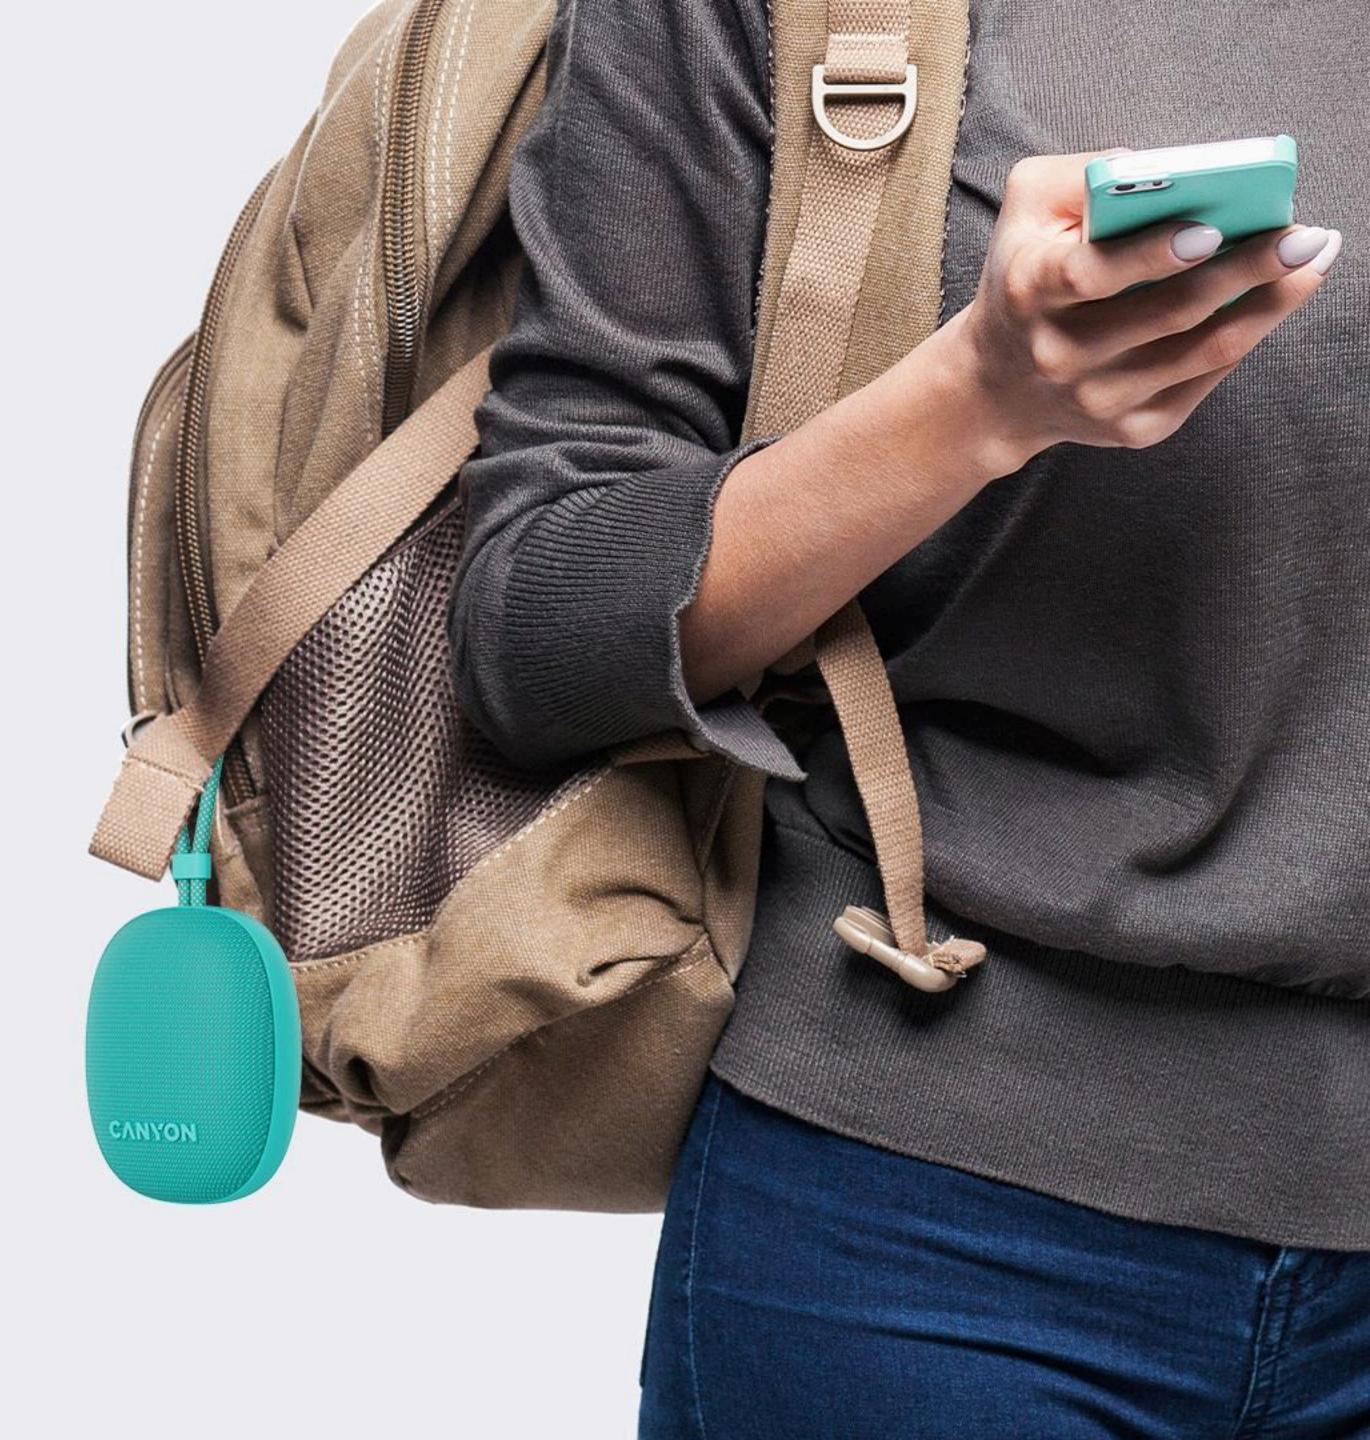

### ULTRA PORTABLE DESIGN

Designed to fit effortlessly in your hand or backpack, the OnMove 12 is perfect for those who love music on the go. Heading to the beach, hiking a trail, or relaxing at home? This compact speaker delivers powerful sound without weighing you down. It's got a rugged yet lightweight design with a sleek finish that adds a touch of style to your adventures.

Designed for ultimate portability, the built-in carrying loop makes it easy to attach the OnMove 12 to your backpack, bike, or wrist. Clip it on and bring the music wherever life takes you.