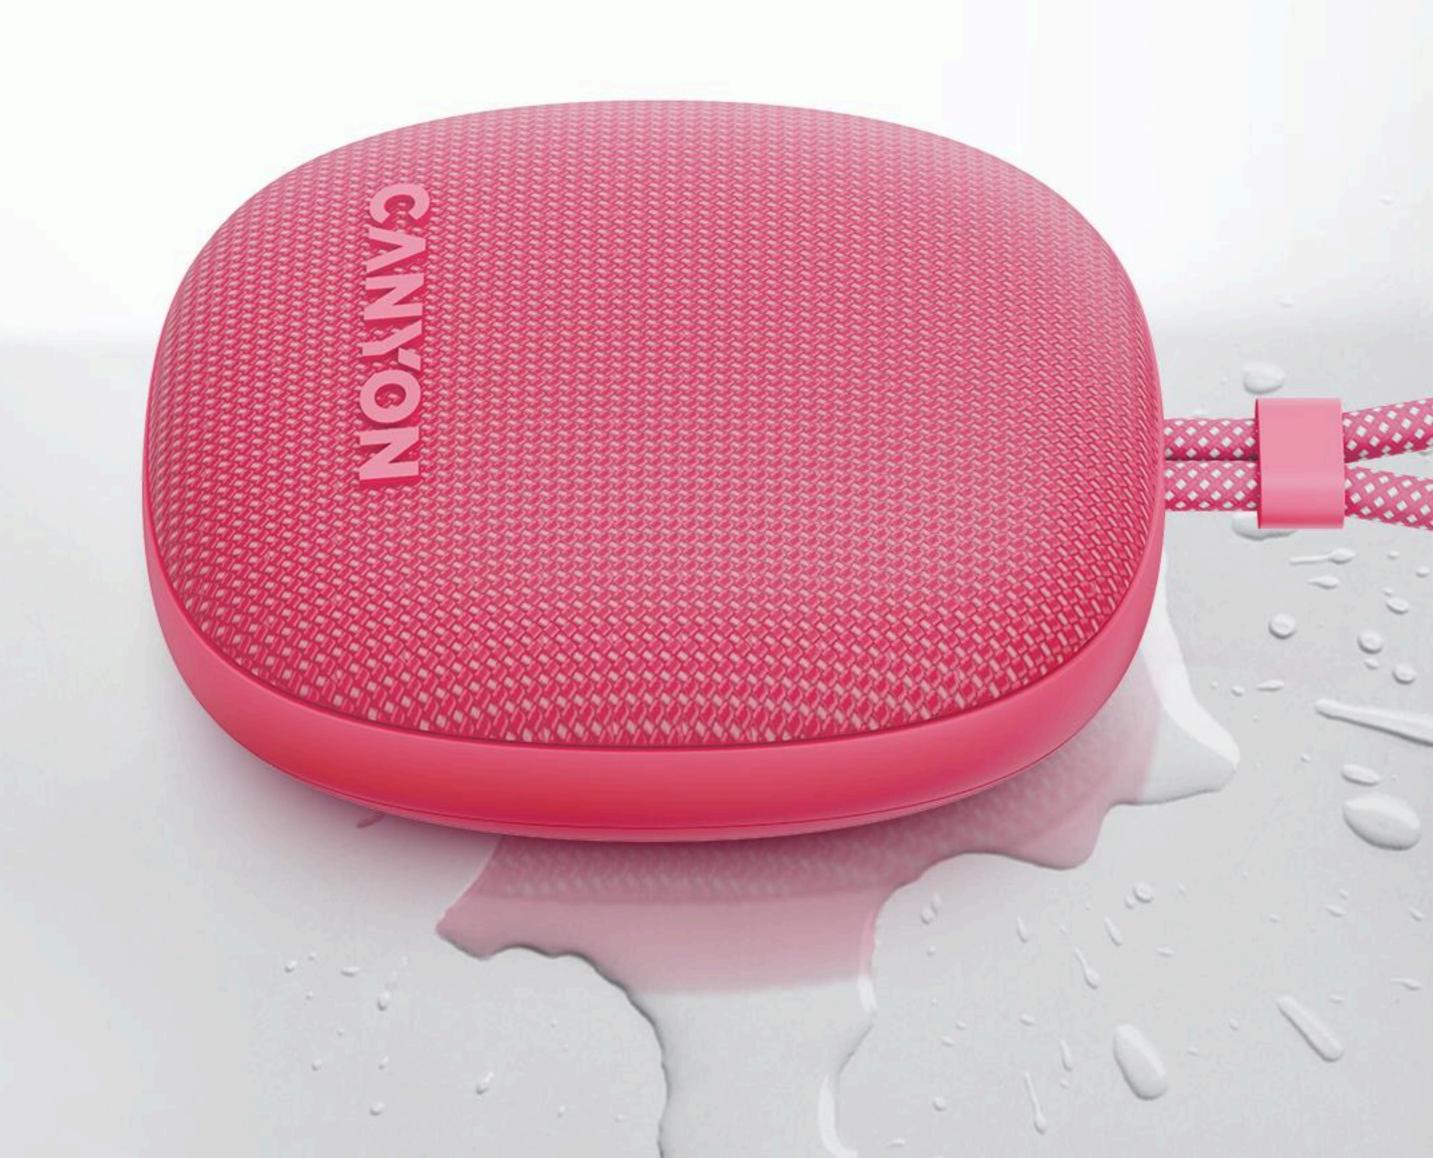

With an IPX7 waterproof rating, the OnMove 12 isn't just resistant to splashes – it can handle full submersion, which makes it the perfect choice for beach days, poolside lounging, or even singing in the shower. Wherever you go, your music can follow.

Take your music anywhere, rain or shine!
With its IPX7 waterproof rating, this speaker
can withstand splashes, rain, and even full
submersion for a short time.
Whether it's by the pool, in the shower

Whether it's by the pool, in the shower, or at the beach, the OnMove 12 keeps playing no matter what.