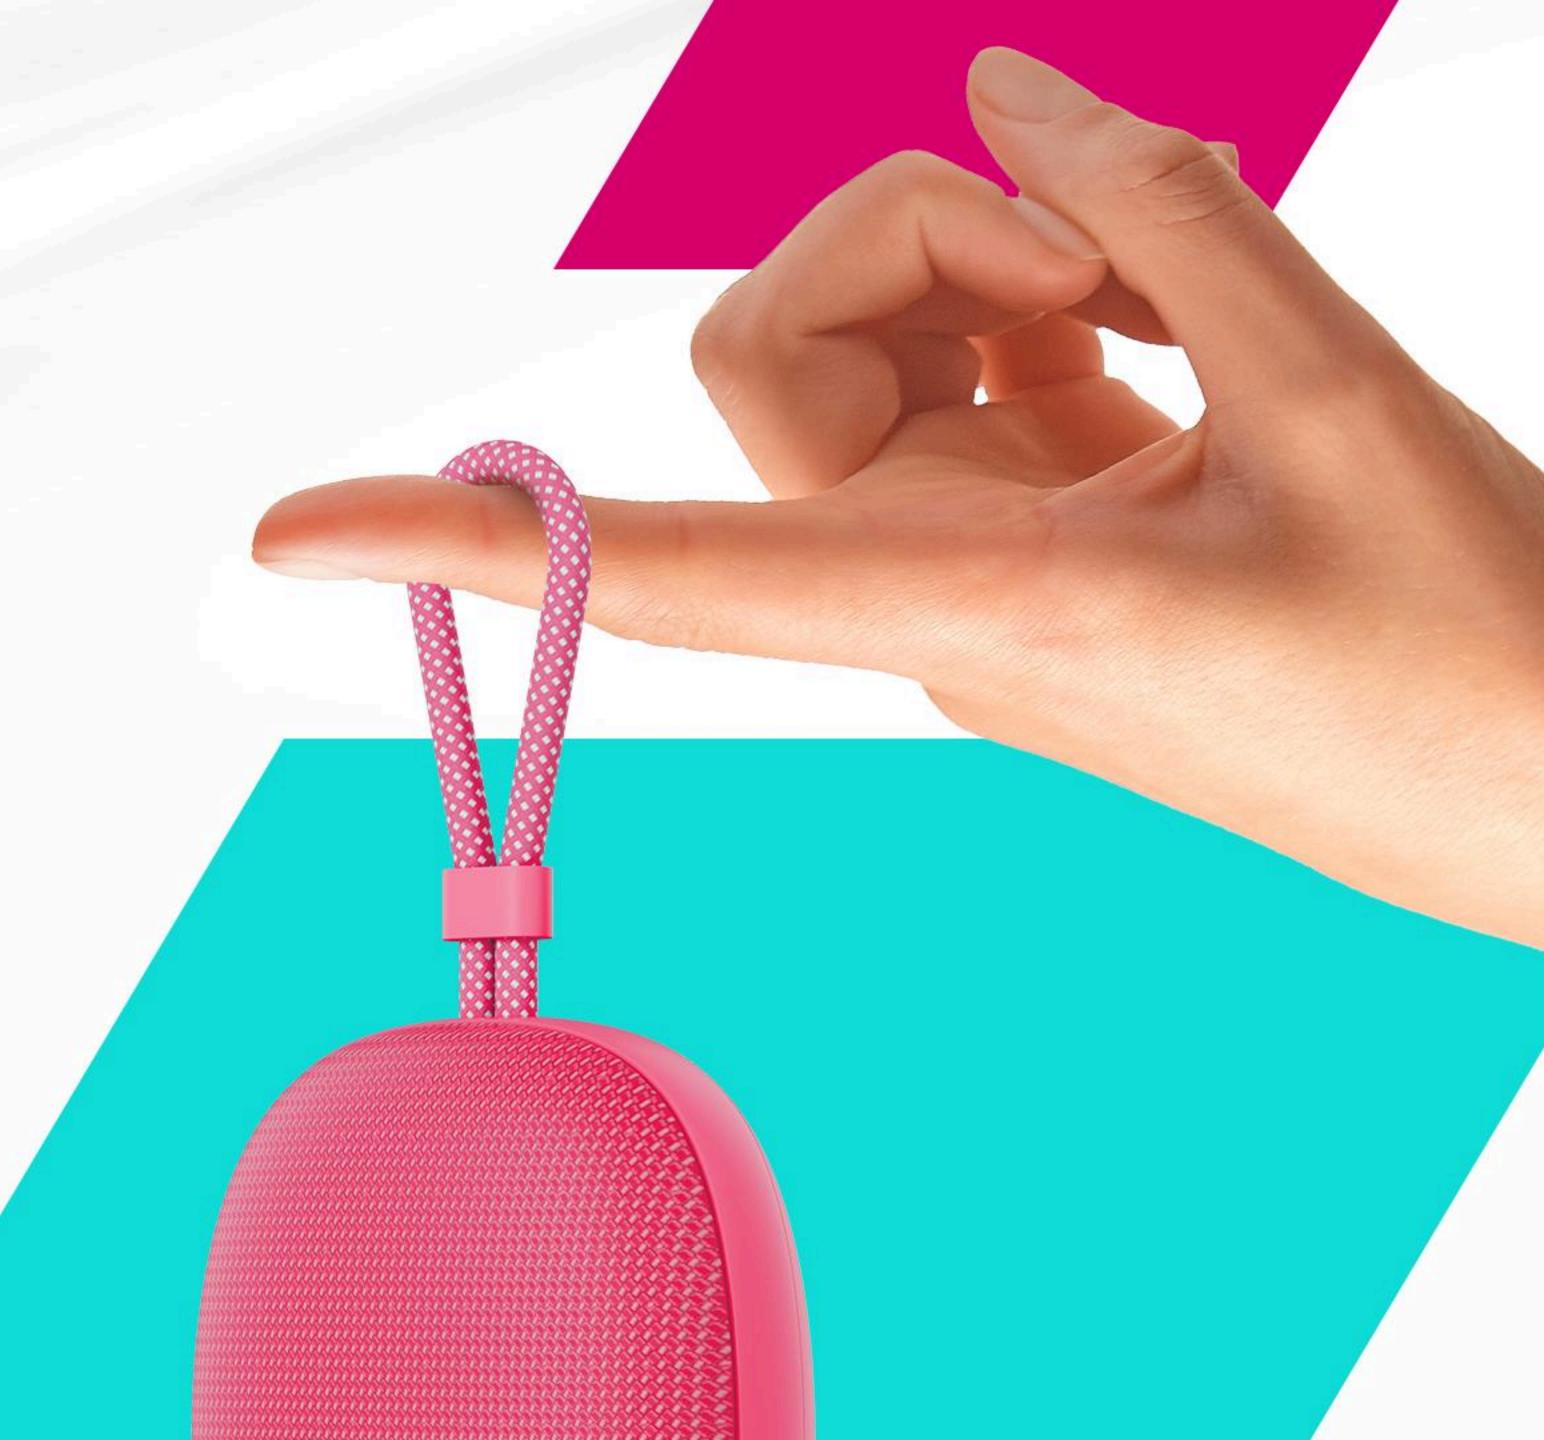

Designed for ultimate portability, the built-in carrying loop makes it easy to attach the OnMove 12 to your backpack, bike, or wrist. Clip it on and bring the music wherever life takes you.