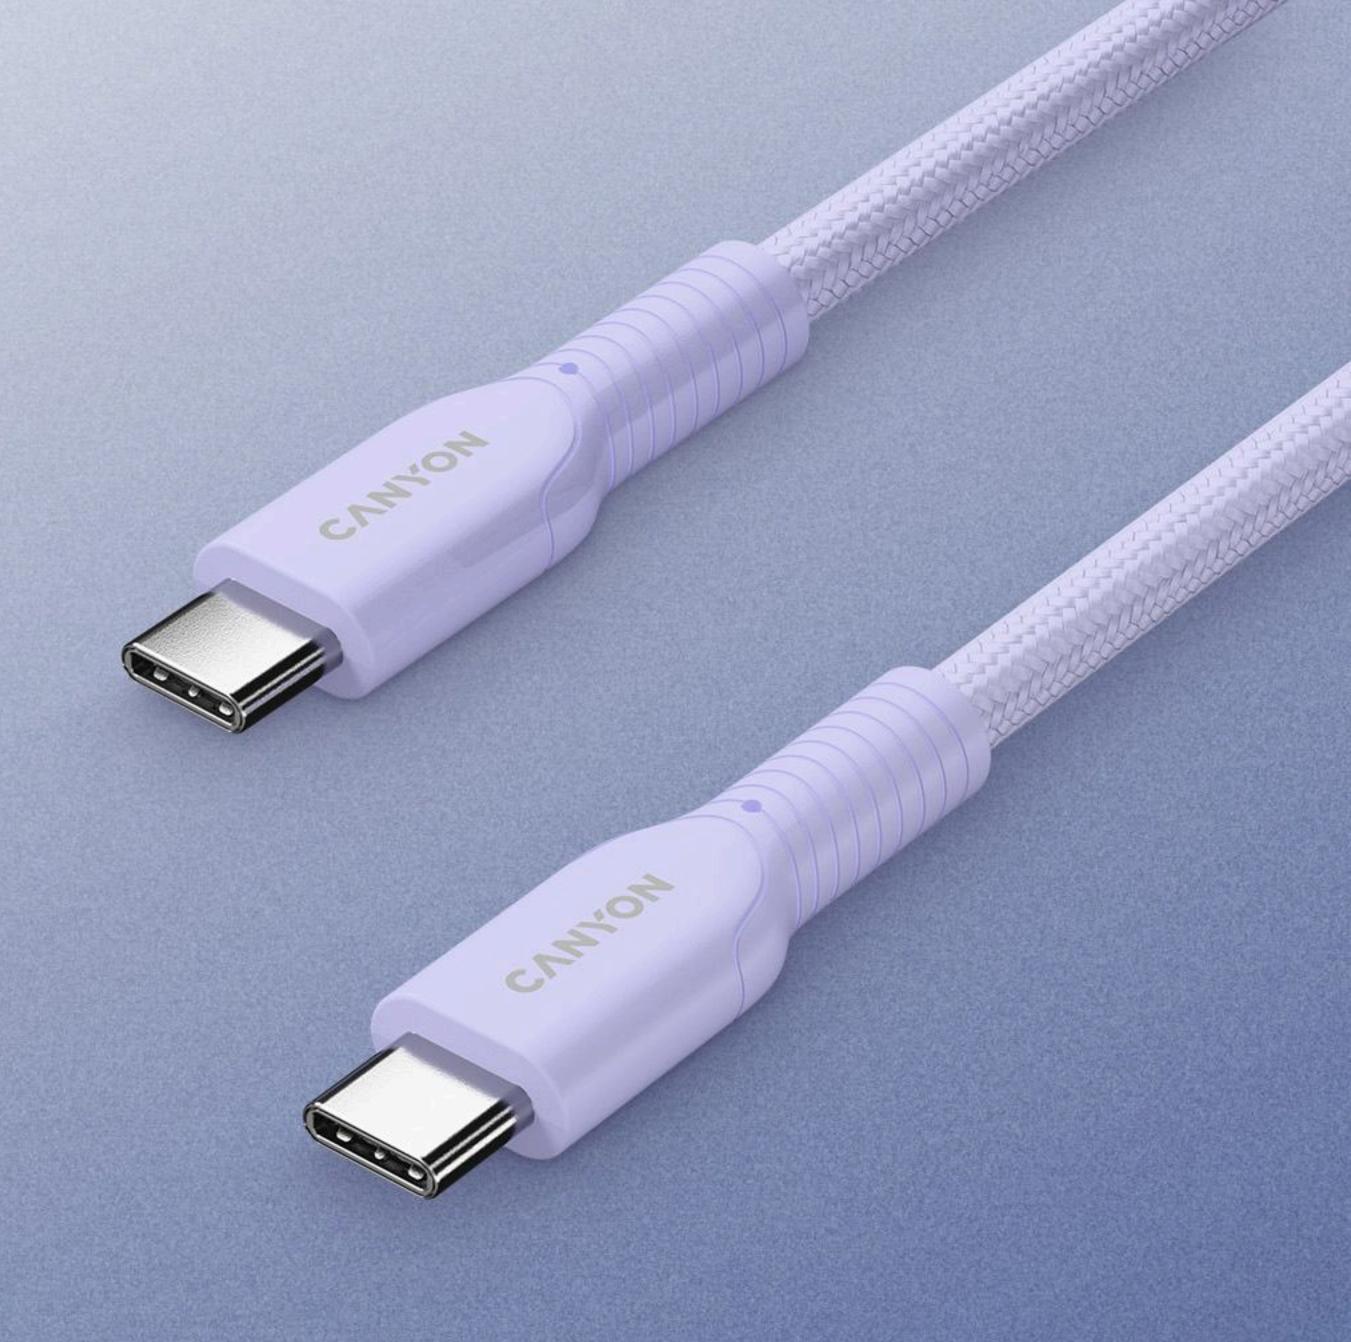

At 1 meter long, with sturdy C-to-C connectors, it's made for real-world use whether you're at your desk, on a plane, or living out of your backpack. And, with five clean, modern color options – White, Black, Pink, Light Blue, and Lavender – you can match your setup or make your gear stand out your way.

## C TO C CONNECTORS

Built for today's devices. With USB(C) to USB(C) connectors, the OnWire 60CL easily handles fast charging and smooth data transfer across laptops, tablets, phones, and more with no adapters needed.