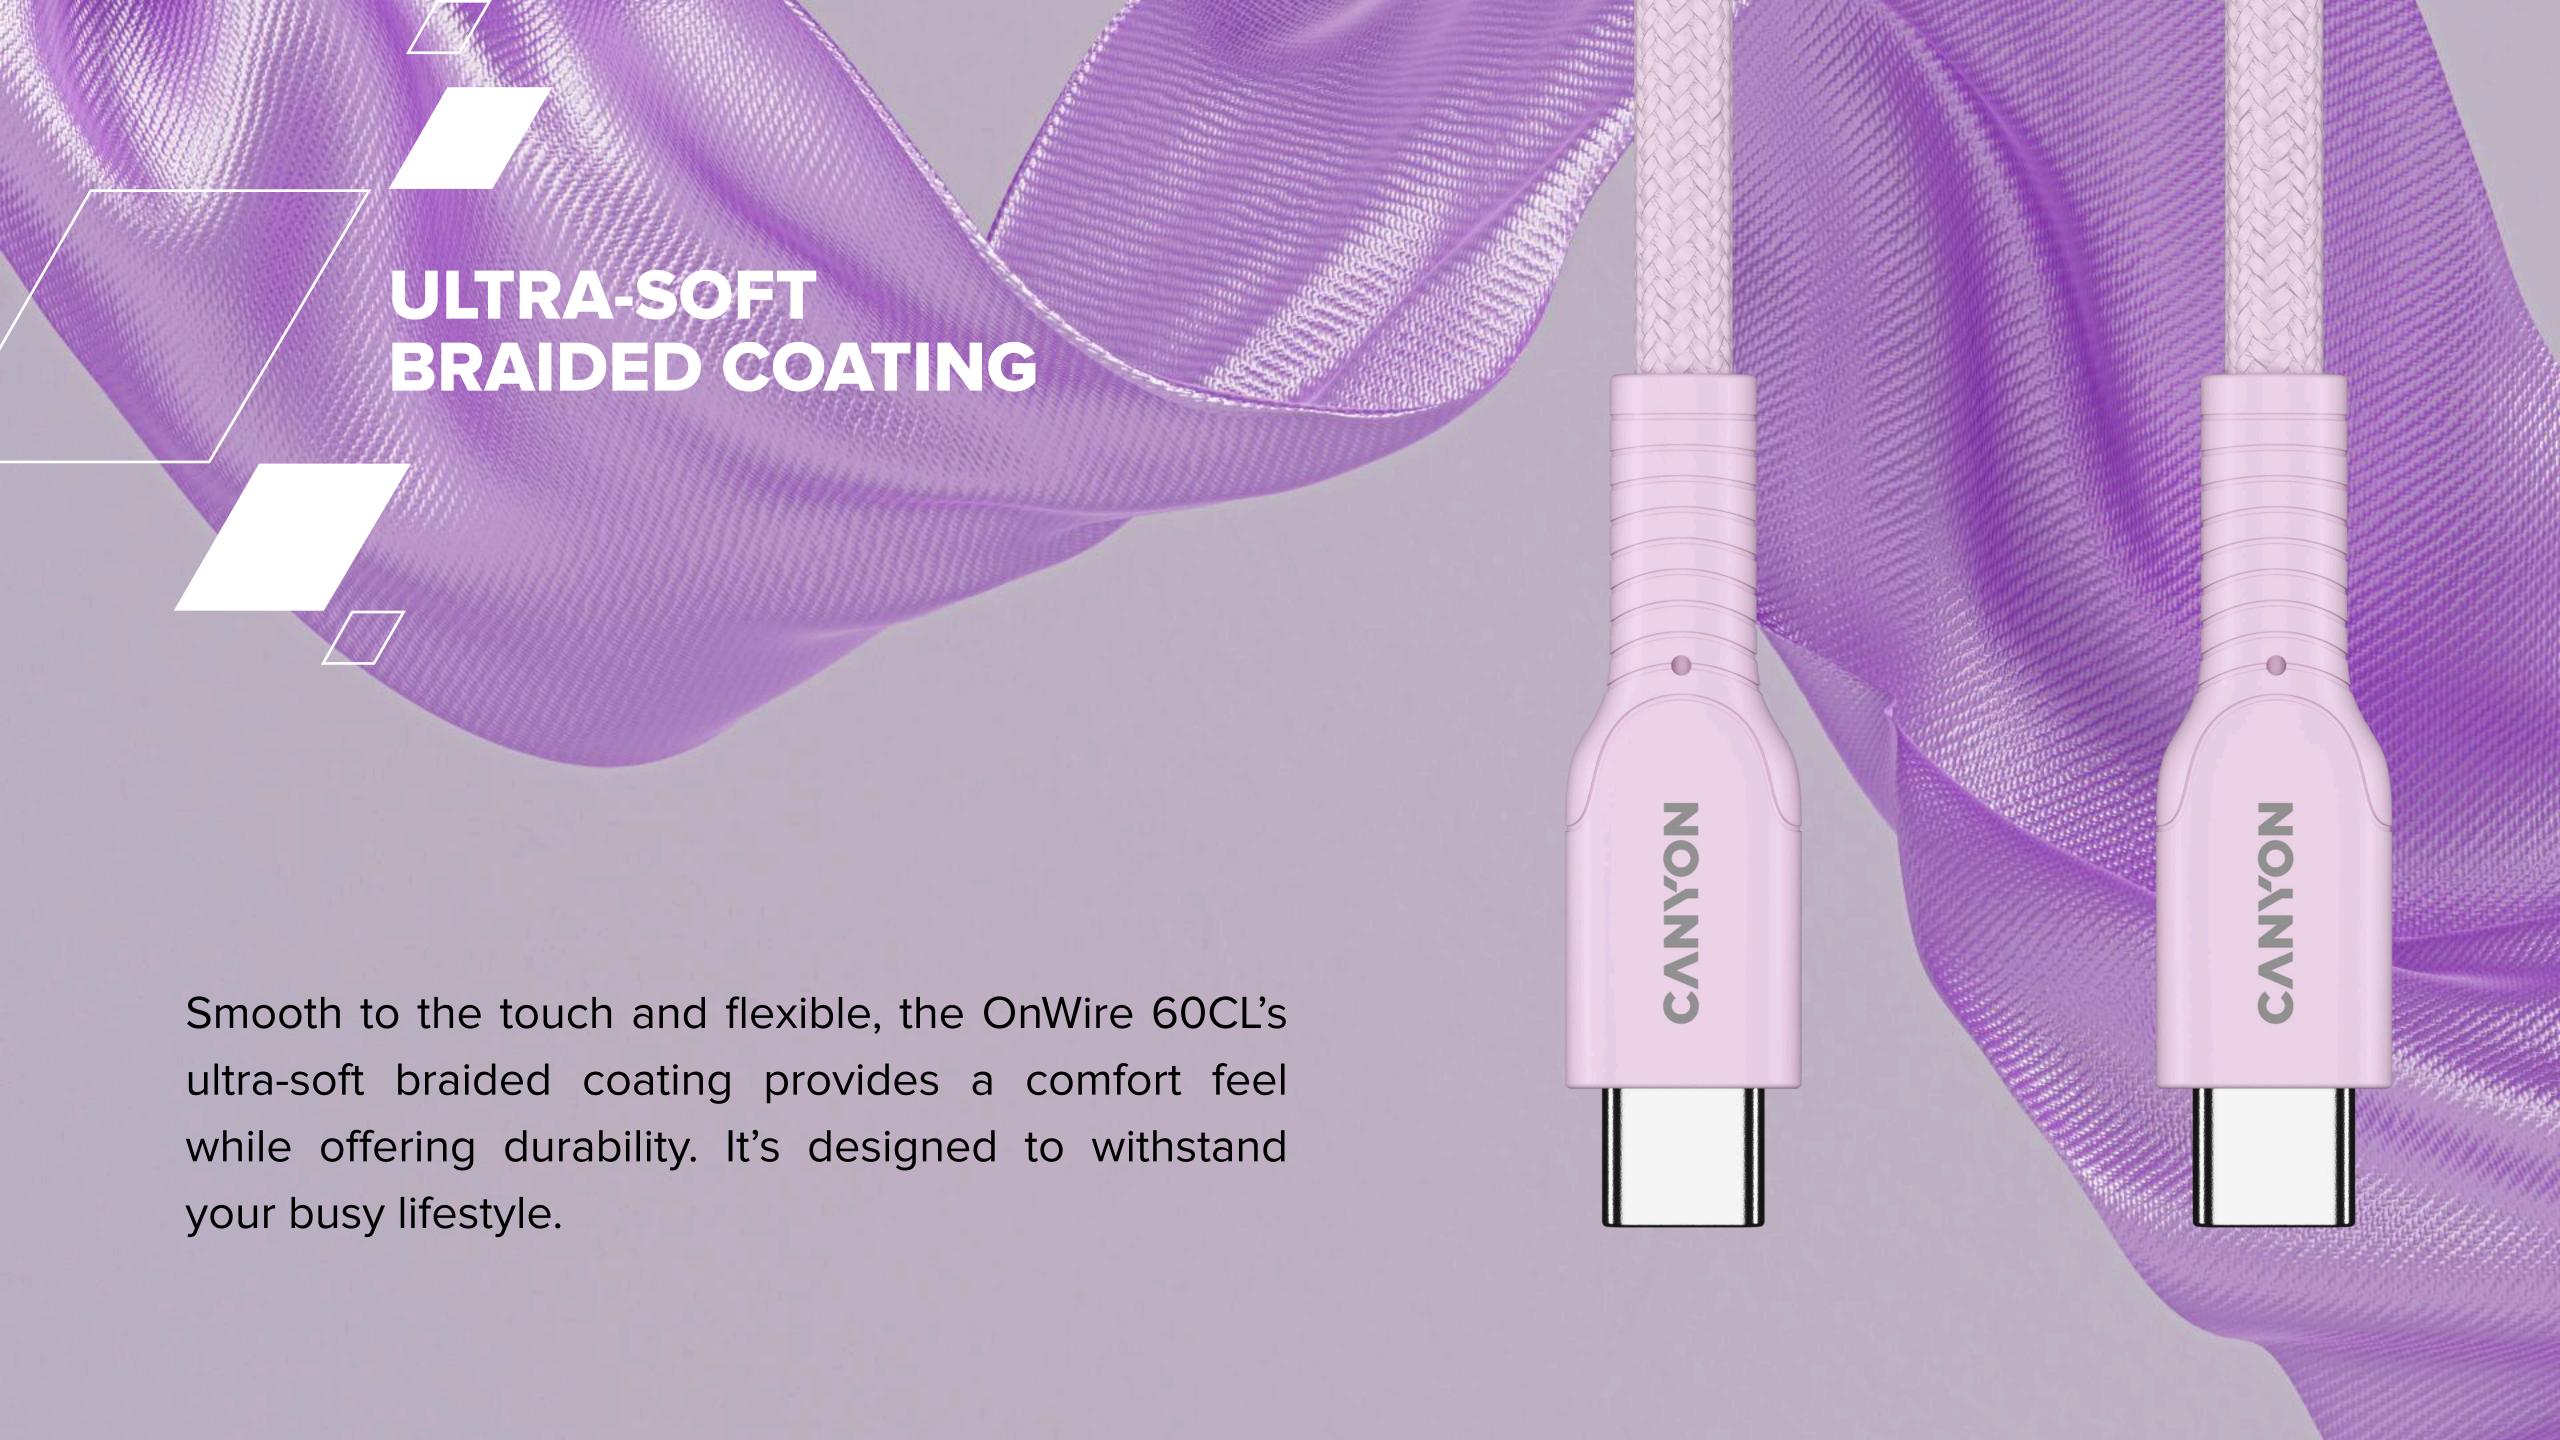

What makes it different is the build. The ultra-soft braided coating gives it a flexible, premium feel, while the braided outer layer adds serious durability. Twist it, bend it, flex it a hundred times – the OnWire 60CL stays smooth, strong, and tangle-free no matter what. It's meant to survive everyday wear and tear and still look good.