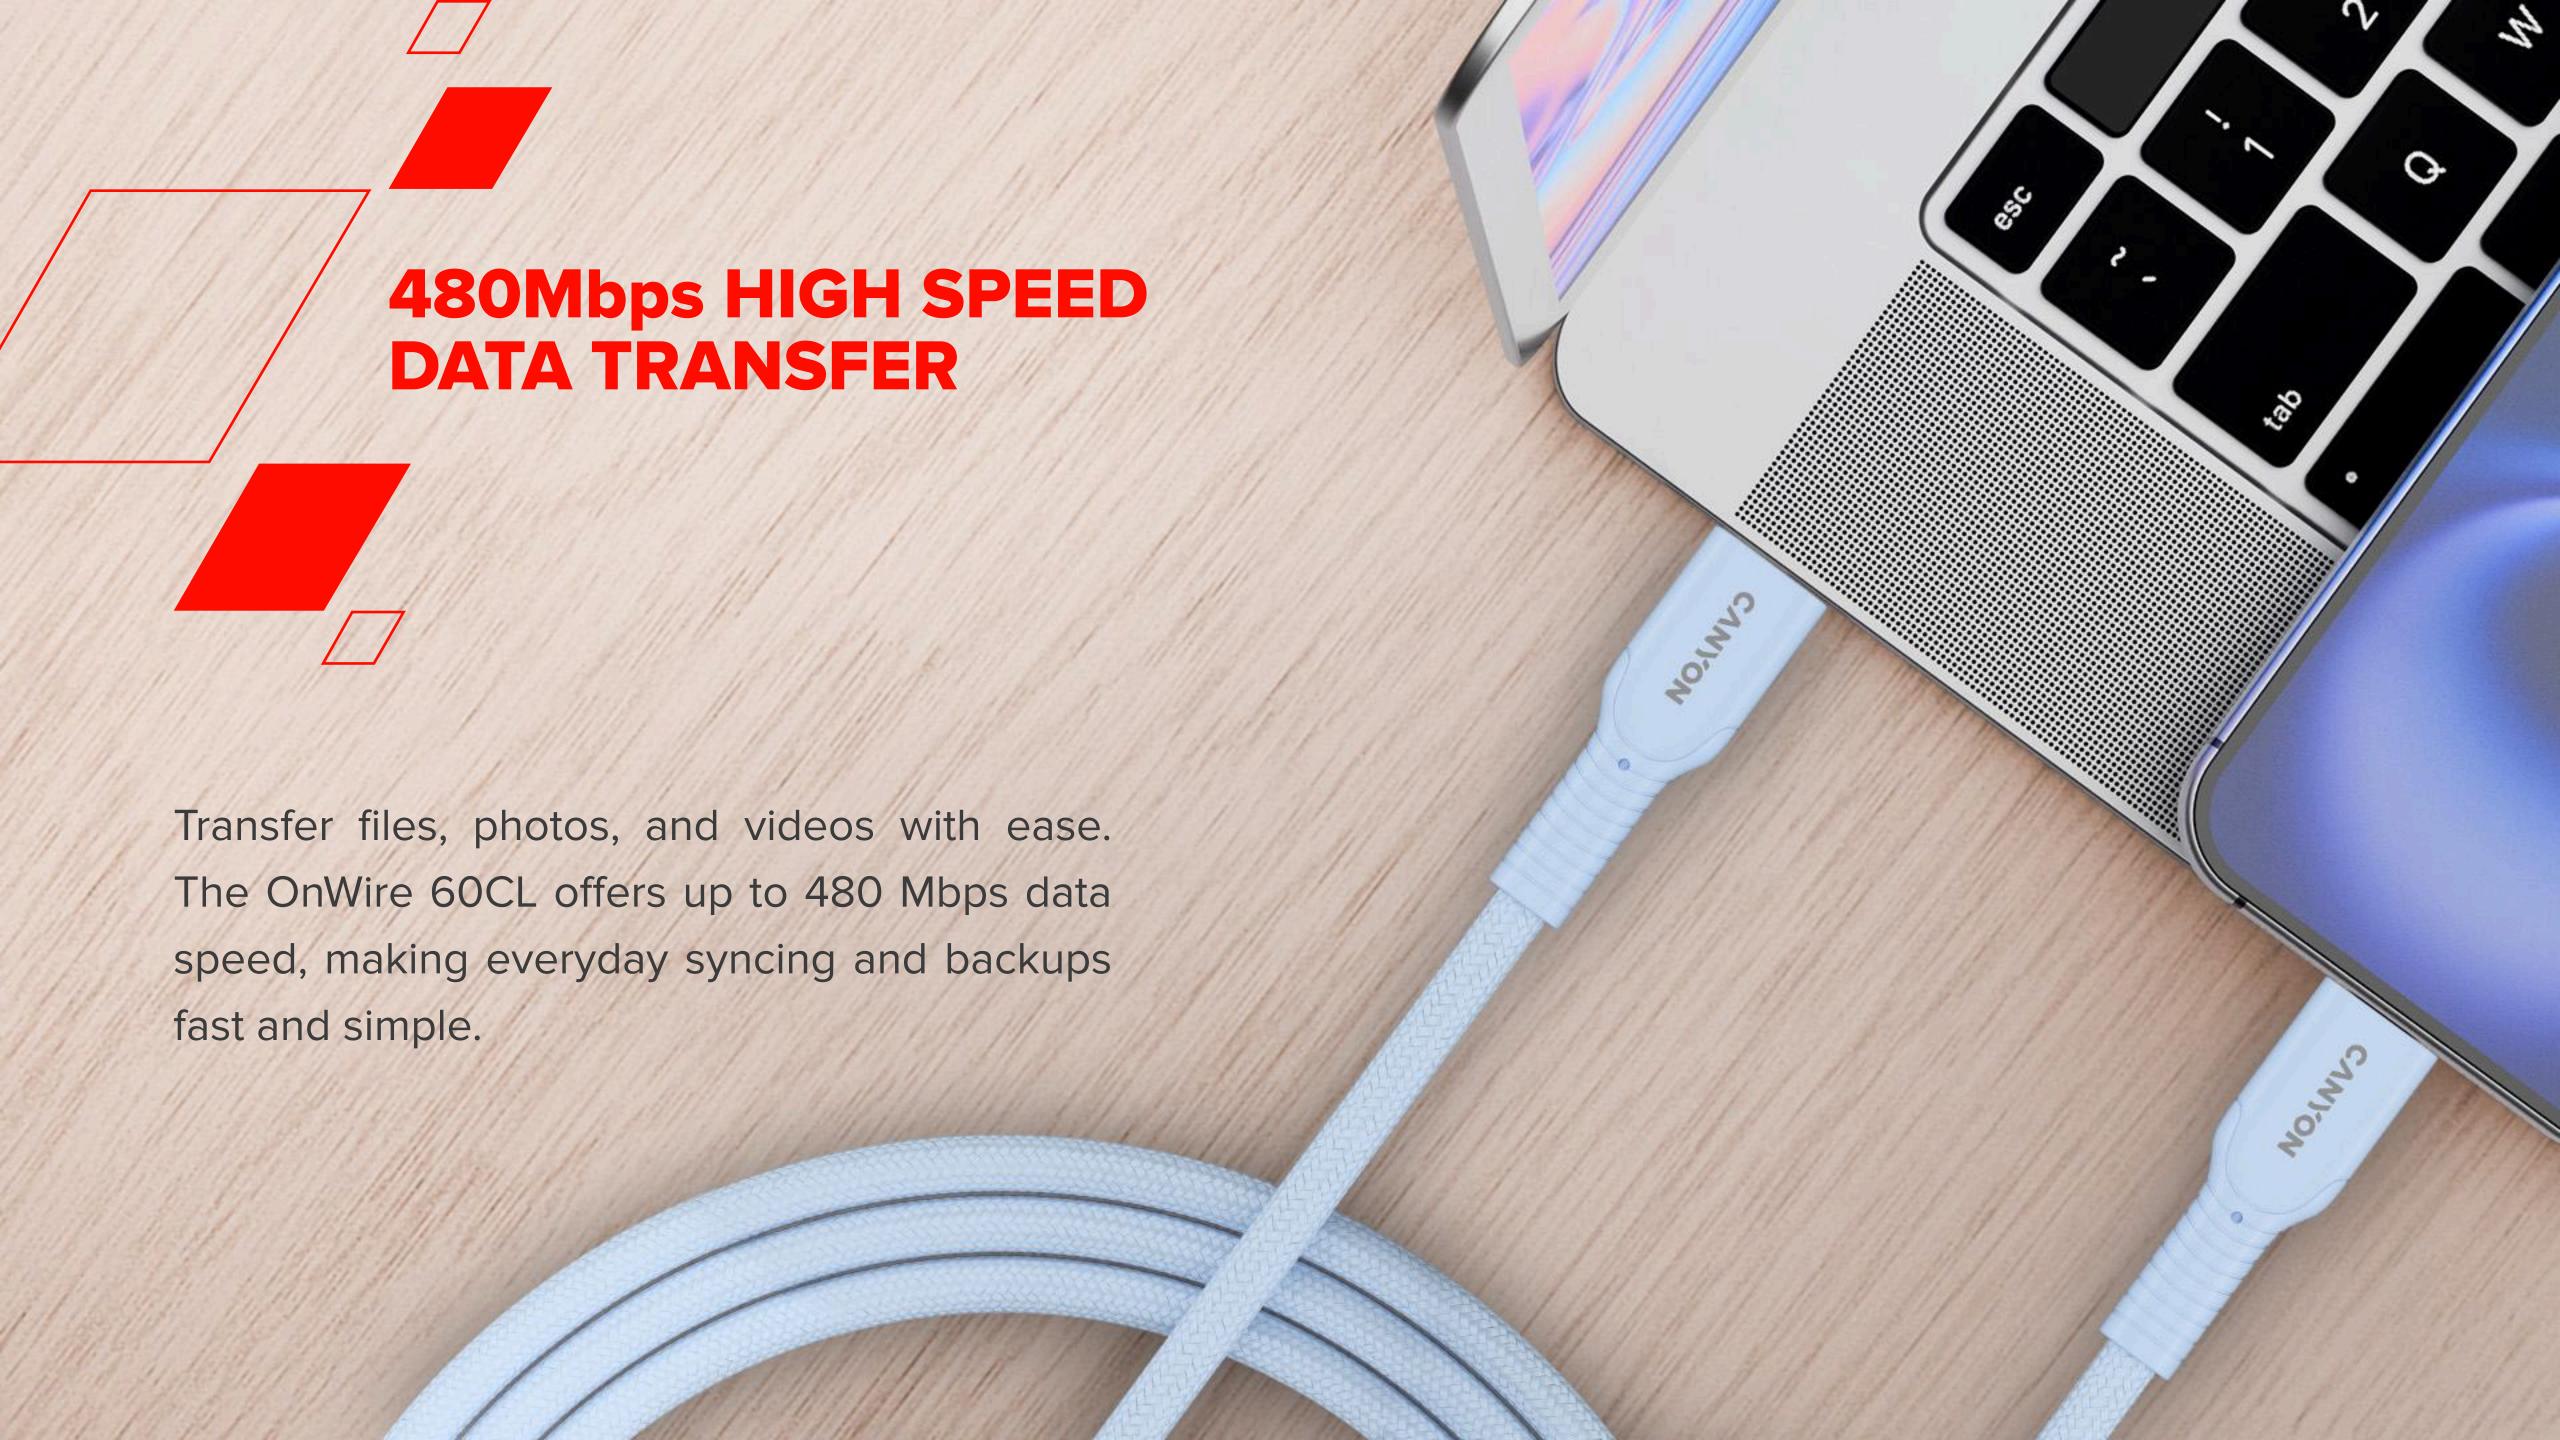

## Charge & Sync Cable OnWire 60CL

When you're always on the move, you need a cable that can keep up without fraying, slowing down, or turning into a tangled mess. That's what the OnWire 60CL is for.

Designed for high performance, it powers your devices with up to 60W of fast, reliable charging, and delivers file transfers at speeds up to 480Mbps. Need to move high-res video projects, back up critical data, or just give your laptop a quick top-up before a meeting? The OnWire 60CL can handle it without breaking a sweat.

We promise, it's not just another charging cable; OnWire 60CL is the dependable, high-performance link between you and everything you need to get done.

Power delivery fast charge

High speed data transfer