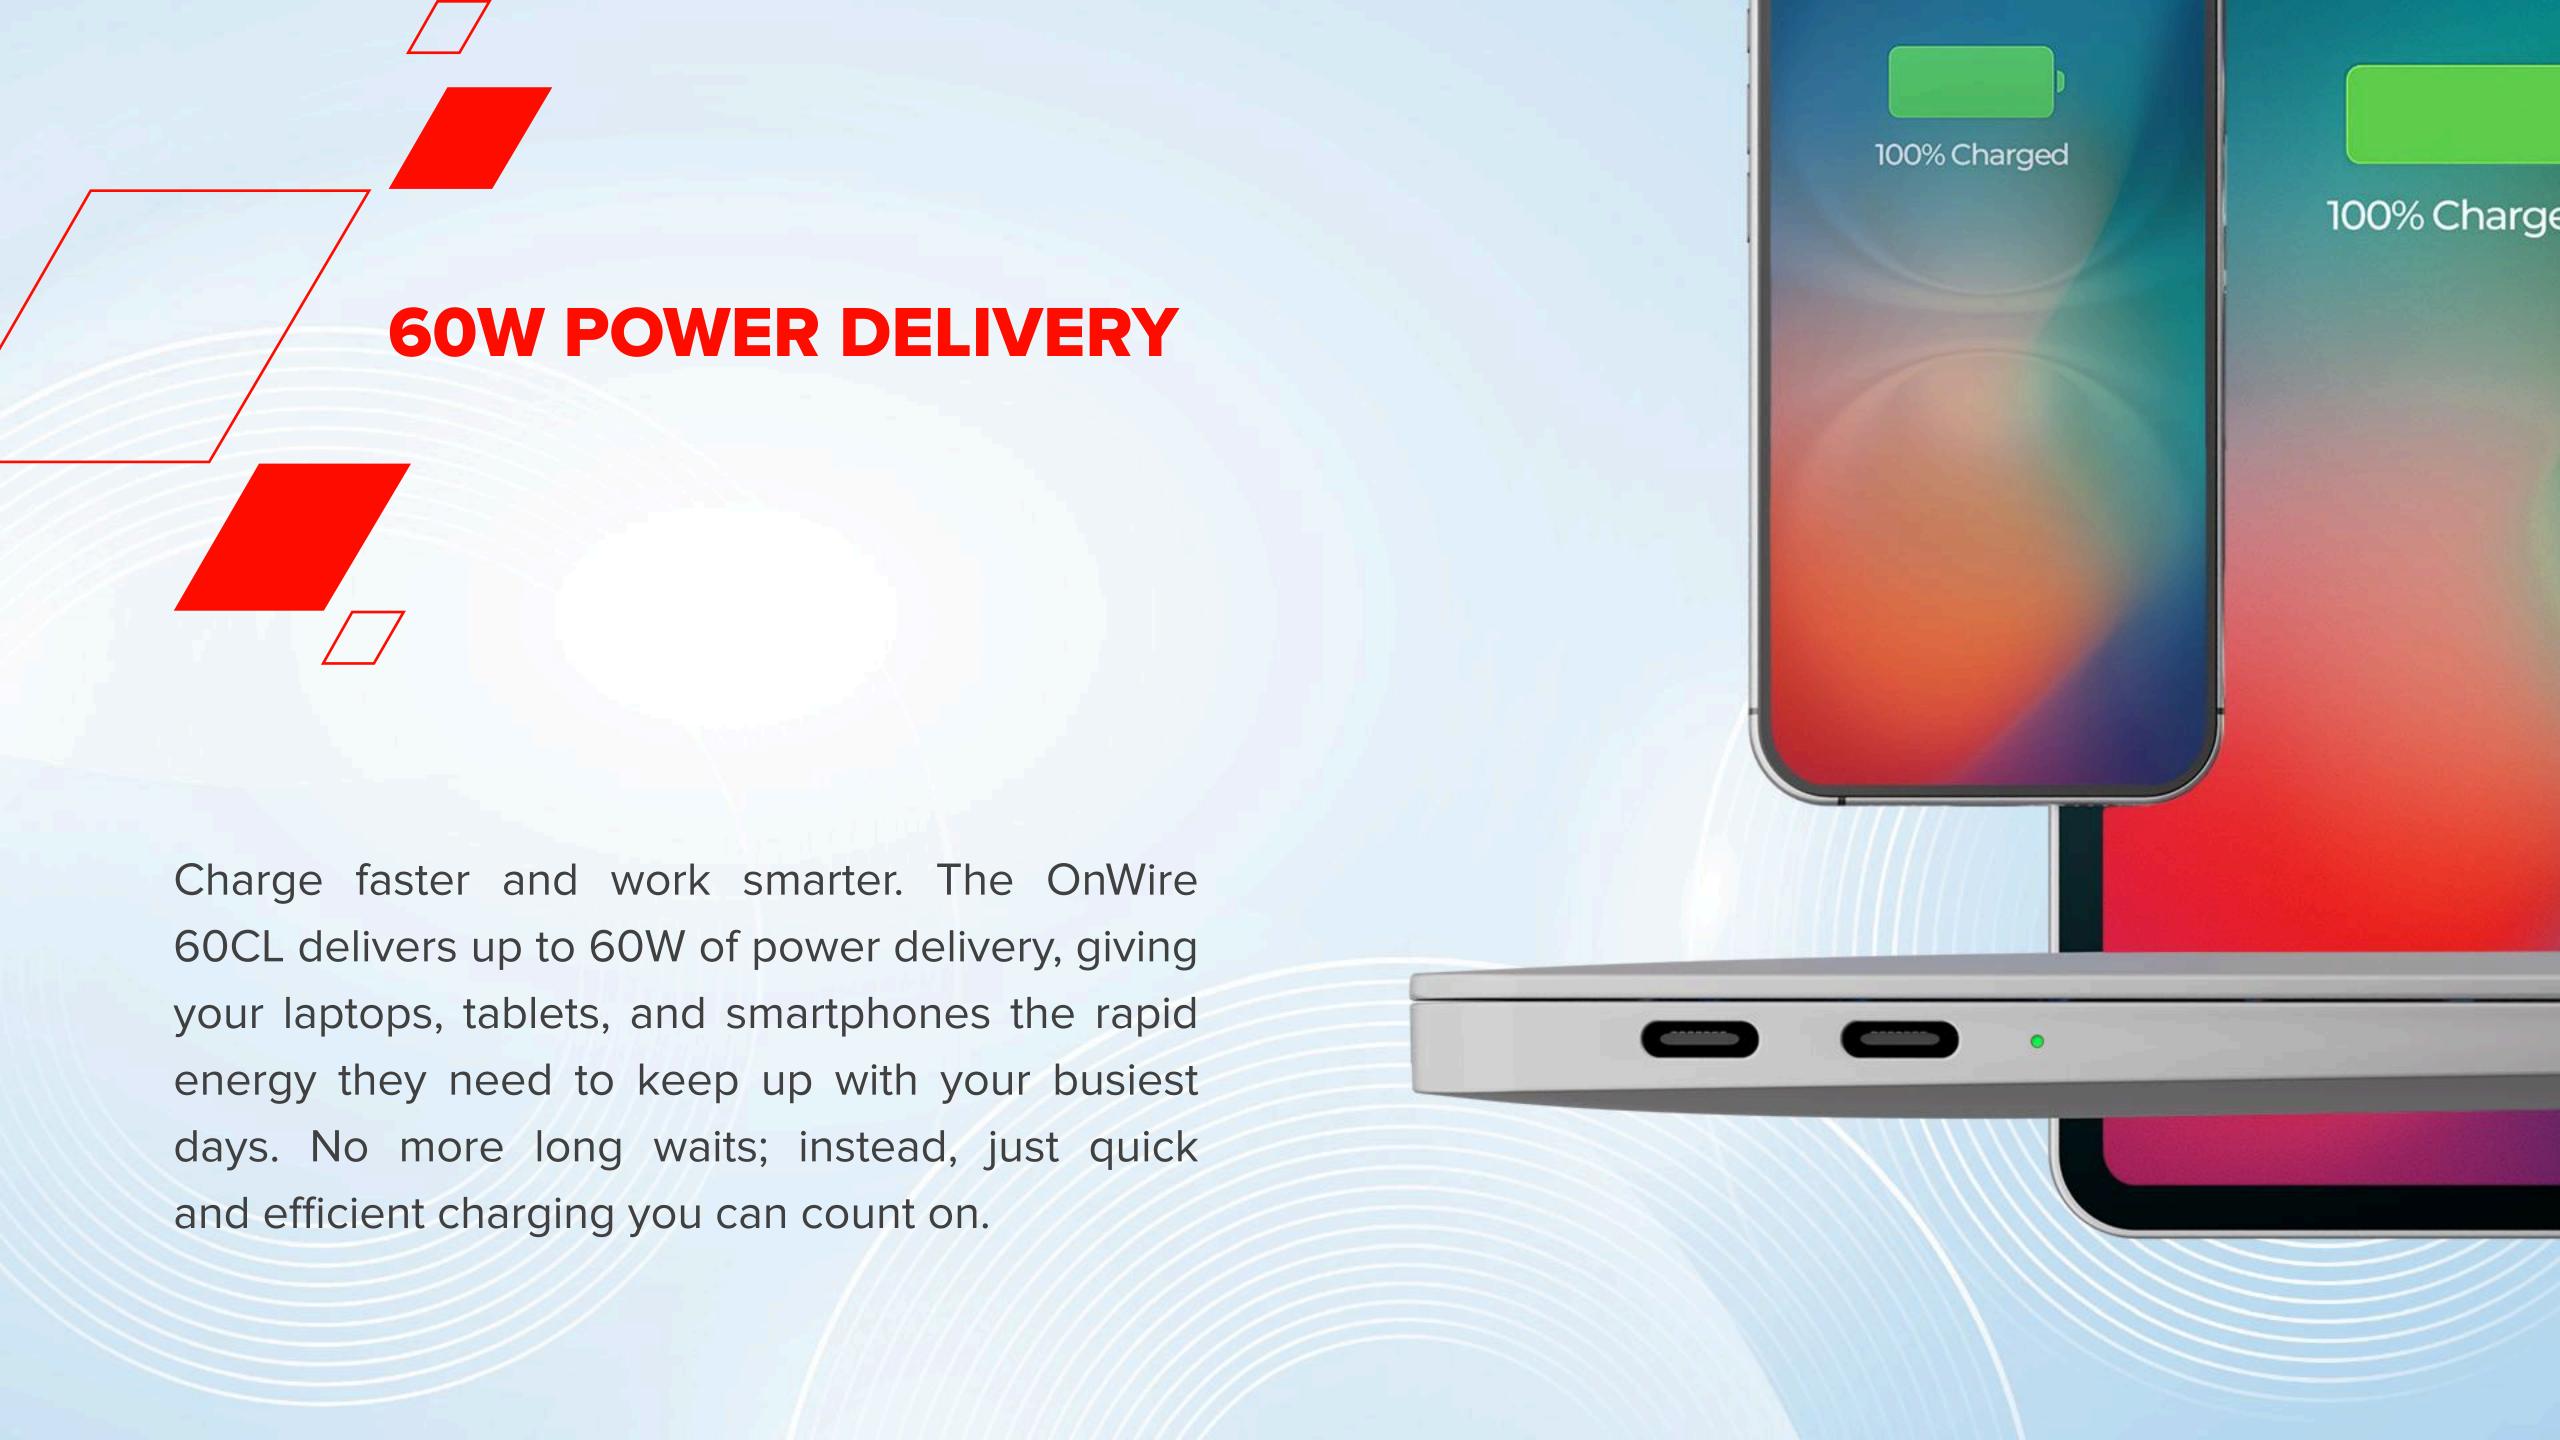

## Charge & Sync Cable OnWire 60CL

When you're always on the move, you need a cable that can keep up without fraying, slowing down, or turning into a tangled mess. That's what the OnWire 60CL is for.

Designed for high performance, it powers your devices with up to 60W of fast, reliable charging, and delivers file transfers at speeds up to 480Mbps. Need to move high-res video projects, back up critical data, or just give your laptop a quick top-up before a meeting? The OnWire 60CL can handle it without breaking a sweat.

We promise, it's not just another charging cable; OnWire 60CL is the dependable, high-performance link between you and everything you need to get done.

Power delivery fast charge

High speed data transfer