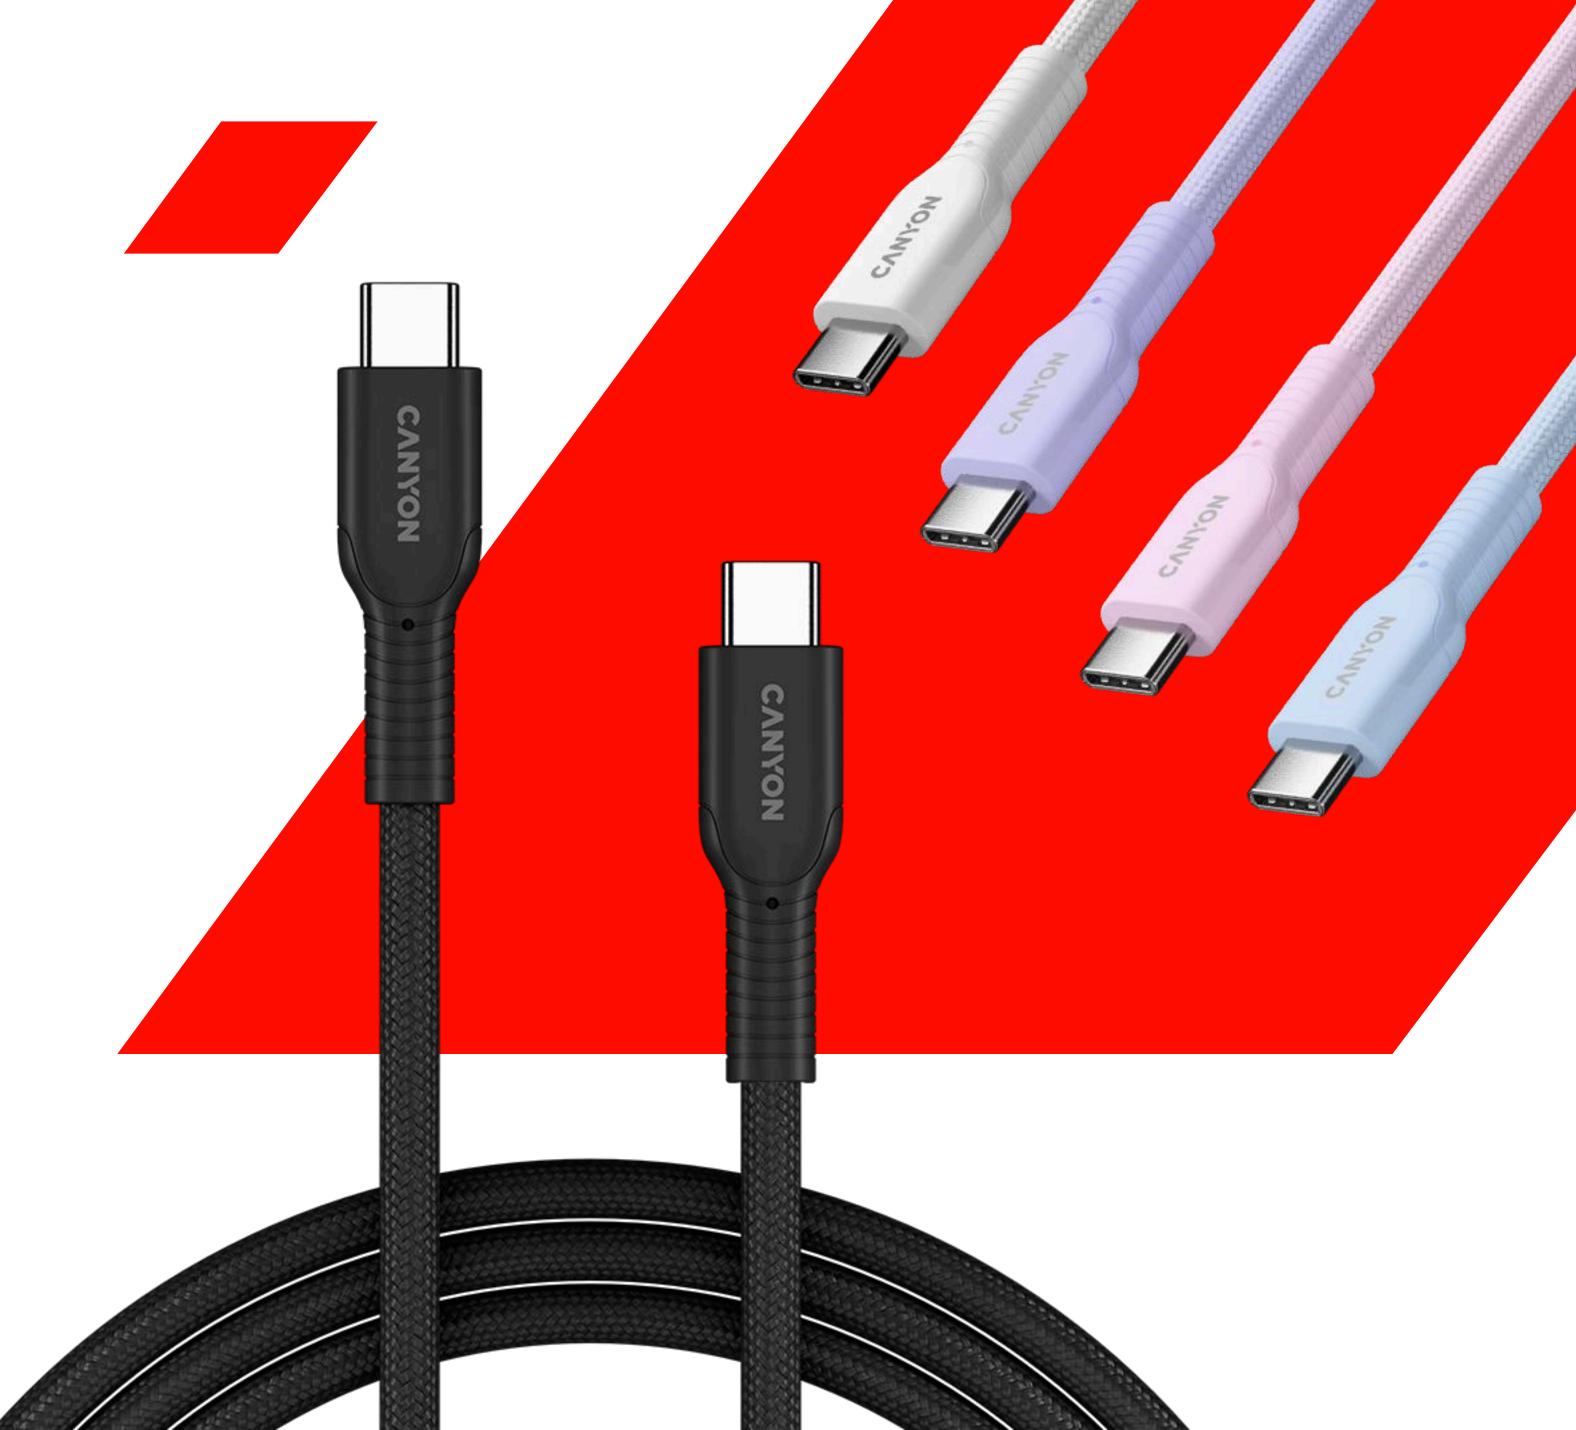

At 1 meter long, with sturdy C-to-C connectors, it's made for real-world use whether you're at your desk, on a plane, or living out of your backpack. And, with five clean, modern color options – White, Black, Pink, Light Blue, and Lavender – you can match your setup or make your gear stand out your way.

C to C connectors

5 colors

5291485018627 5291485018634 5291485018641 5291485018658 5291485018665 CND-CCAP60AB10B CND-CCAP60AB10W CND-CCAP60AB10PK CND-CCAP60AB10PU CND-CCAP60AB10LBL