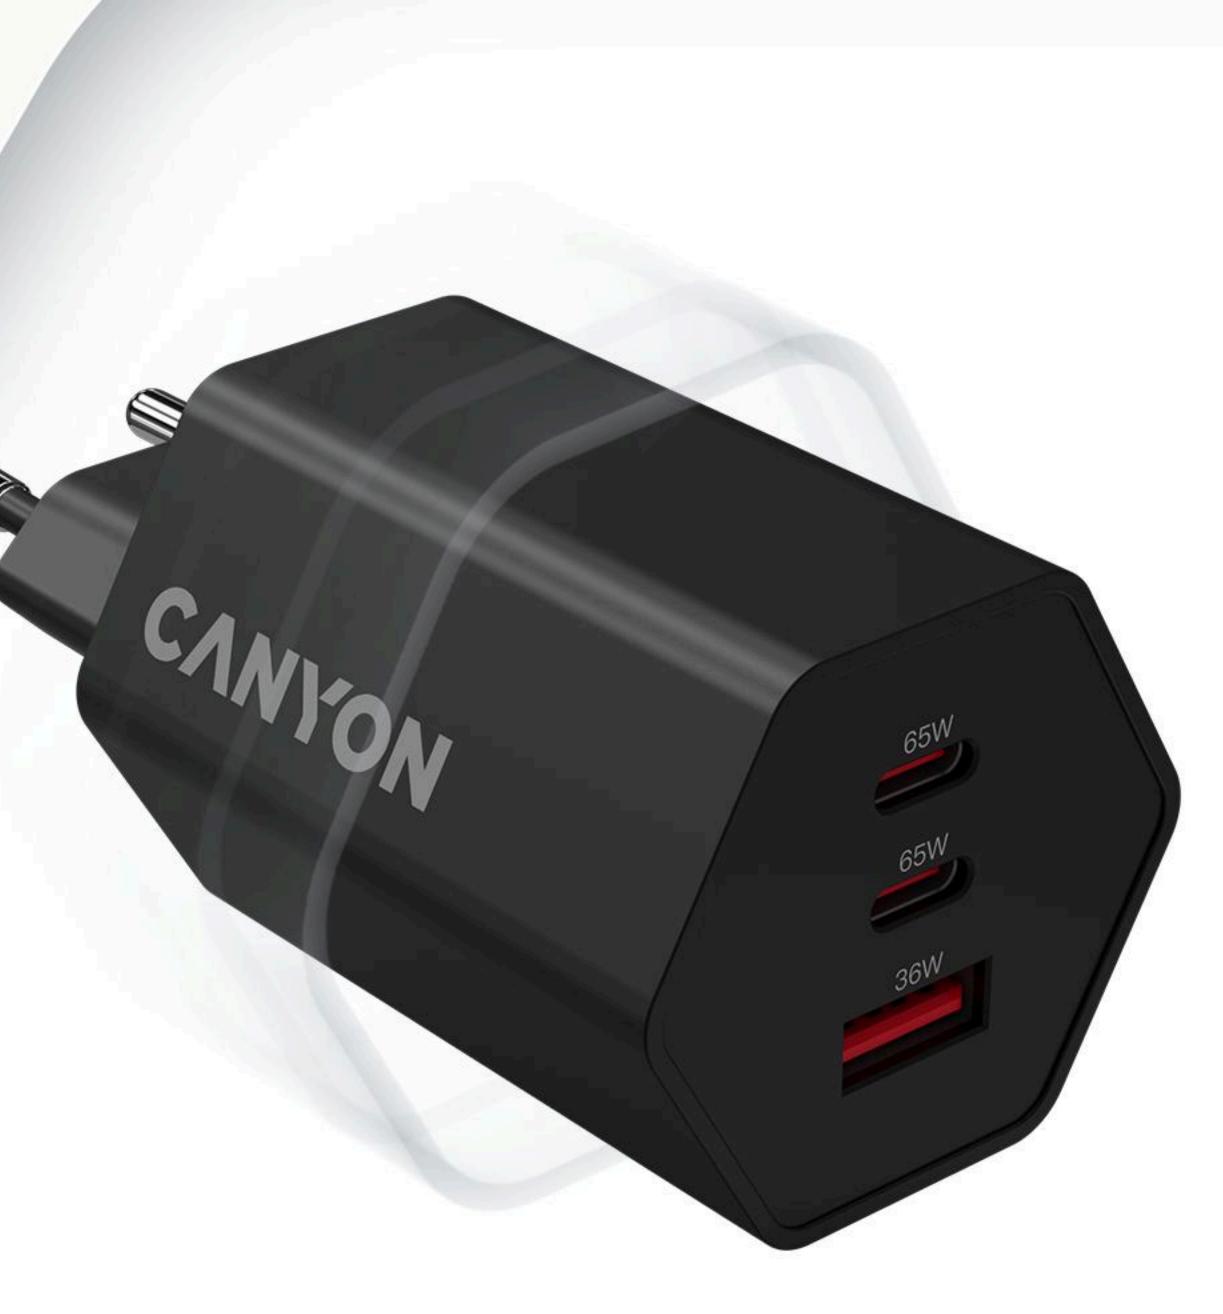

### HEXAGON 65

Meet the Hexagon 65 Wall Charger, the powerful and versatile charging solution you didn't know you needed. With a compact, EU plug design and a 65W total output, this charger brings your charging routine on a whole other level, charging your devices quickly and safely.

Equipped with three ports, including two USB Type C and one USB (A), this charger is perfect for powering multiple devices simultaneously. Need to charge a smartphone, tablet, laptop, or any other device? You have the flexibility to power them all. USB Type C ports support Power Delivery (PD) for fast, efficient charging, with outputs ranging from 5V to 20V, offering up to 65W for devices that demand more power. The USB (A) port is equally efficient, supporting multiple voltage outputs up to 36W, which is perfect for older devices or those that don't require PD. Charging your phone, laptop, or other USB-powered gadgets has never been easier or faster. With such intelligent power distribution, you can charge two devices simultaneously without sacrificing speed.

#### **Three Ports**

Why settle for charging one device at a time when you can charge three? The Hexagon 65 has three charging ports, including two USB Type C and one USB-A. It's the perfect solution for people who juggle multiple devices and don't want to carry around extra chargers.