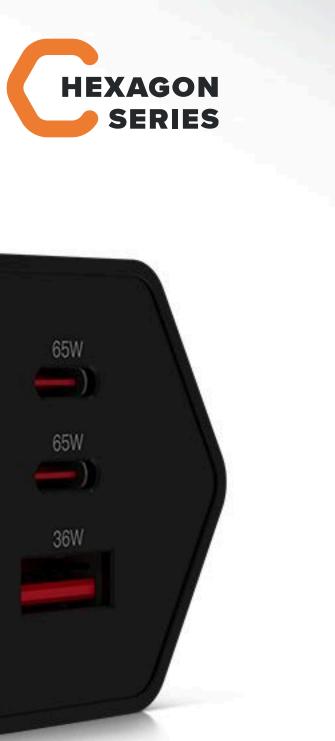

Equipped with three ports, including two USB Type C and one USB (A), this charger is perfect for powering multiple devices simultaneously. Need to charge a smartphone, tablet, laptop, or any other device? You have the flexibility to power them all. USB Type C ports support Power Delivery (PD) for fast, efficient charging, with outputs ranging from 5V to 20V, offering up to 65W for devices that demand more power. The USB (A) port is equally efficient, supporting multiple voltage outputs up to 36W, which is perfect for older devices or those that don't require PD. Charging your phone, laptop, or other USB-powered gadgets has never been easier or faster. With such intelligent power distribution, you can charge two devices simultaneously without sacrificing speed.

#### **Three Ports**

Why settle for charging one device at a time when you can charge three? The Hexagon 65 has three charging ports, including two USB Type C and one USB-A. It's the perfect solution for people who juggle multiple devices and don't want to carry around extra chargers.