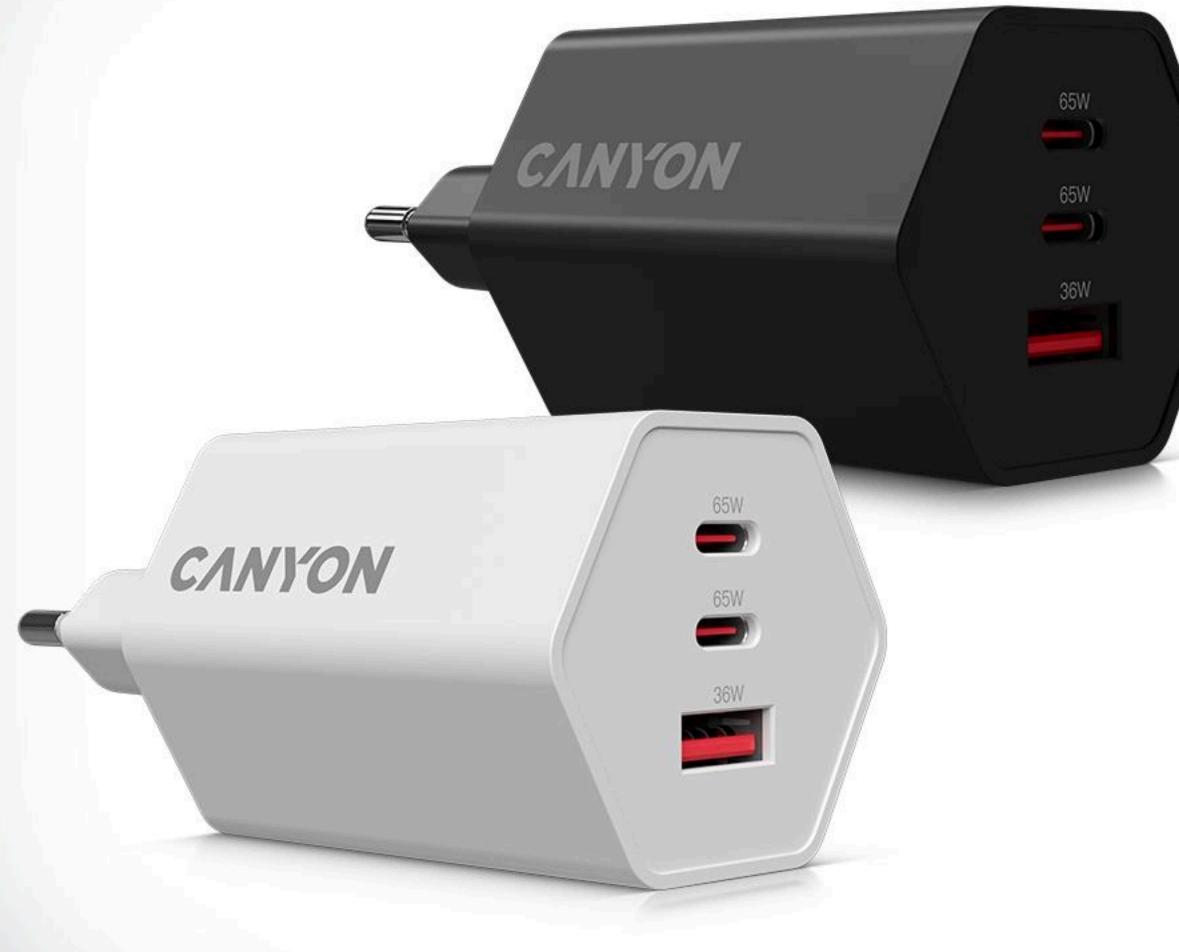

### HEXAGON 65

Meet the Hexagon 65 Wall Charger, the powerful and versatile charging solution you didn't know you needed. With a compact, EU plug design and a 65W total output, this charger brings your charging routine on a whole other level, charging your devices quickly and safely.

Equipped with three ports, including two USB Type C and one USB (A), this charger is perfect for powering multiple devices simultaneously. Need to charge a smartphone, tablet, laptop, or any other device? You have the flexibility to power them all. USB Type C ports support Power Delivery (PD) for fast, efficient charging, with outputs ranging from 5V to 20V, offering up to 65W for devices that demand more power. The USB (A) port is equally efficient, supporting multiple voltage outputs up to 36W, which is perfect for older devices or those that don't require PD. Charging your phone, laptop, or other USB-powered gadgets has never been easier or faster. With such intelligent power distribution, you can charge two devices simultaneously without sacrificing speed.

The Hexagon 65 adapts to various international power standards, accepting AC input from 100V to 240V for flexibility while traveling. With its smart power management and sleek design, it's a must-have for anyone who needs a versatile, high-capacity charger. Stay charged and keep everything powered up with the Hexagon 65.