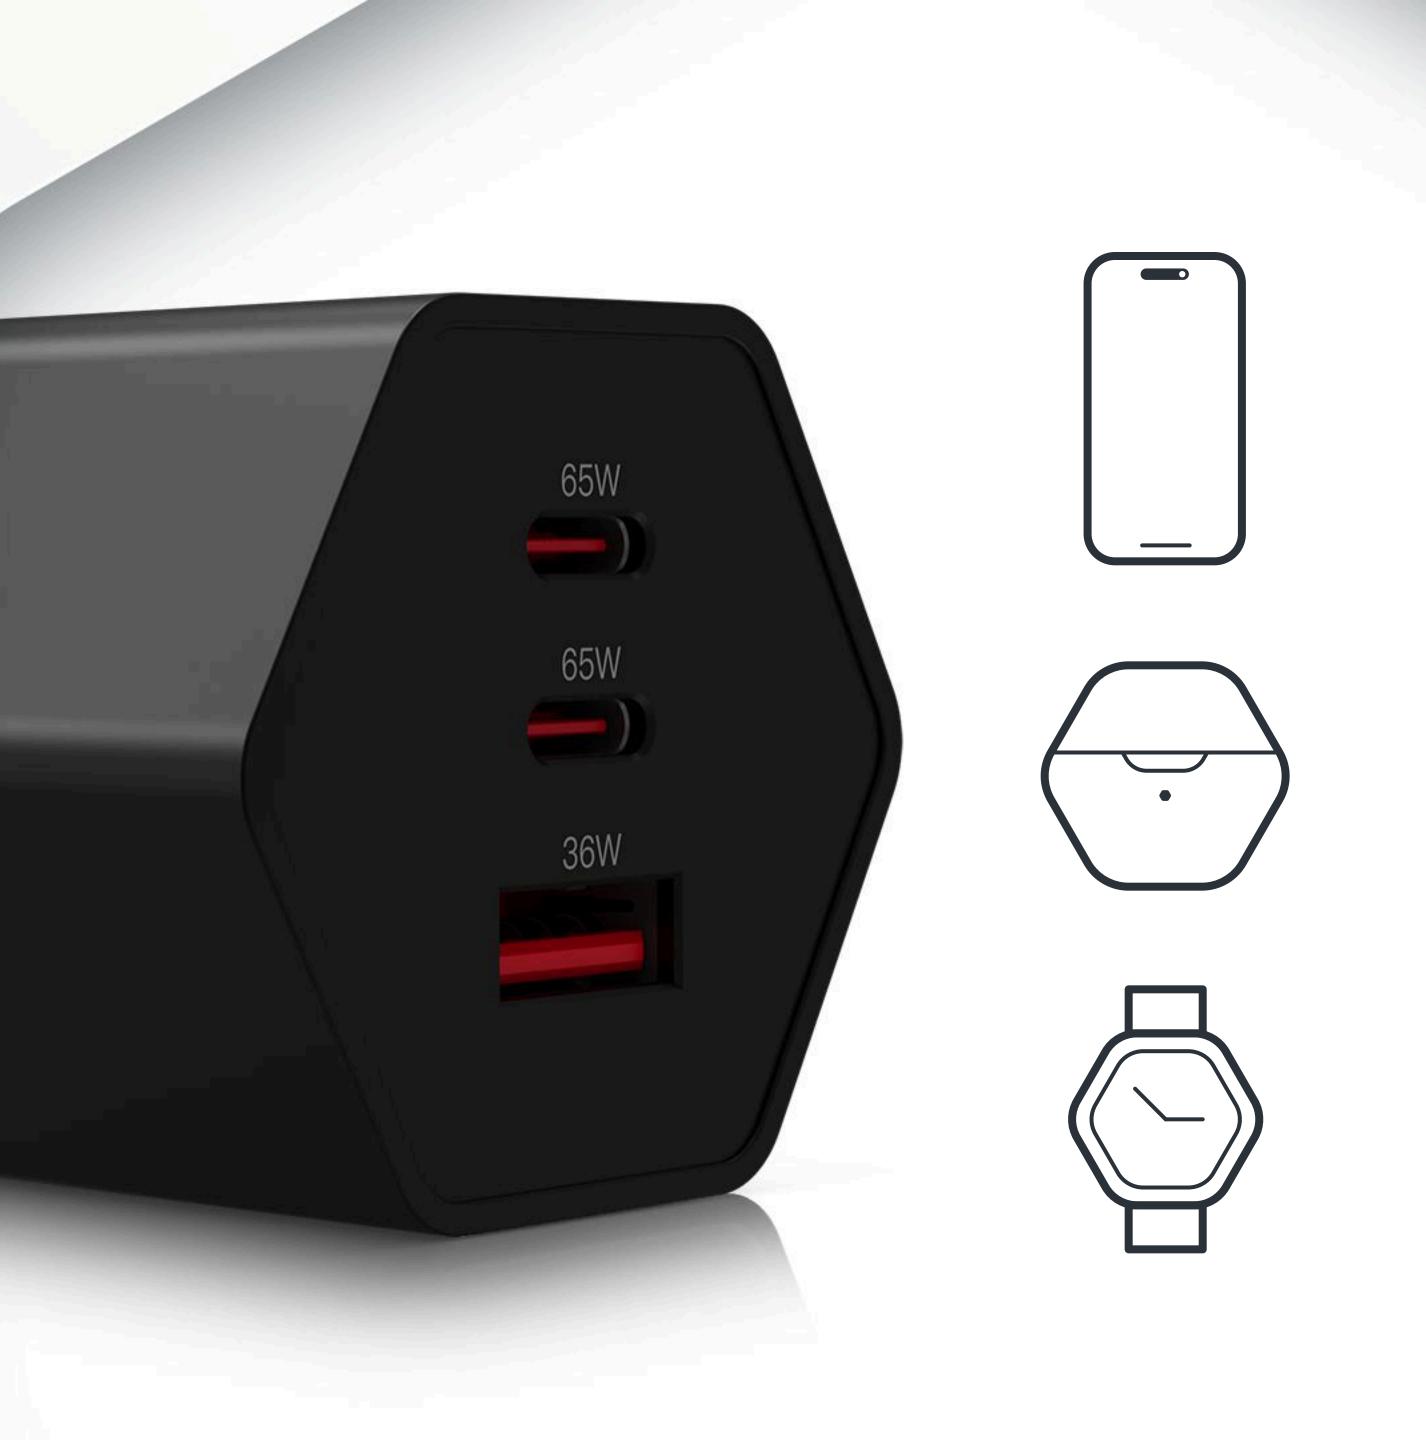

Equipped with three ports, including two USB Type C and one USB (A), this charger is perfect for powering multiple devices simultaneously. Need to charge a smartphone, tablet, laptop, or any other device? You have the flexibility to power them all. USB Type C ports support Power Delivery (PD) for fast, efficient charging, with outputs ranging from 5V to 20V, offering up to 65W for devices that demand more power. The USB (A) port is equally efficient, supporting multiple voltage outputs up to 36W, which is perfect for older devices or those that don't require PD. Charging your phone, laptop, or other USB-powered gadgets has never been easier or faster. With such intelligent power distribution, you can charge two devices simultaneously without sacrificing speed.

#### **Three Ports**

Why settle for charging one device at a time when you can charge three? The Hexagon 65 has three charging ports, including two USB Type C and one USB-A. It's the perfect solution for people who juggle multiple devices and don't want to carry around extra chargers.

### ENHANCED COMPATIBILITY:

USB Type C + Samsung's 45W Super Fast Charging 2.0

This charger isn't just universal; it's smart too. Not only does it support USB Type C Power Delivery, but it also works seamlessly with Samsung's 45W Super Fast Charging 2.0. That means your Samsung device gets the super-speed charge, while your other gadgets are happily powered up in record time.