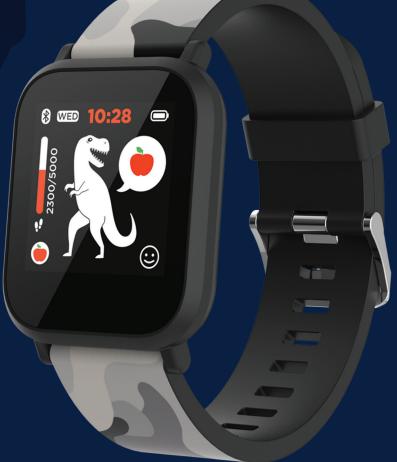

### My Dino KW-33 My Dino Smartwatch

This smart and useful gadget is suitable for children of junior school age. The interface of the watch is made by Canyon designers in a childish "hip-hop" style. Inside the watch, a cute dinosaur Dino lives. Let Dino be your kid's virtual friend in the world of health and sports. Your child can earn apples and feed them to Dino by doing workouts, walking or just not sitting still. Precise measurements of your child's activity will be provided by the watche's pedometer, heart rate monitor and other functions of a full-scale fitness gadget. The watch has two built-in brain-training educational games - "puzzle" and "math". In addition, the watch can show notifications from social networks and messengers, vibrate on incoming calls, display the weather and allow your kid to switch music tracks and camera shutter on a smartphone.

Let your child take care of Dino by exercising and achieving great results in real life!

Move

Collect apples

Dino is happy

CNE-KW33BBblack camouflageCNE-KW33GBgreen camouflageCNE-KW33BLblue camouflage

EAN: 5291485007737 EAN: 5291485007744 EAN: 5291485007751