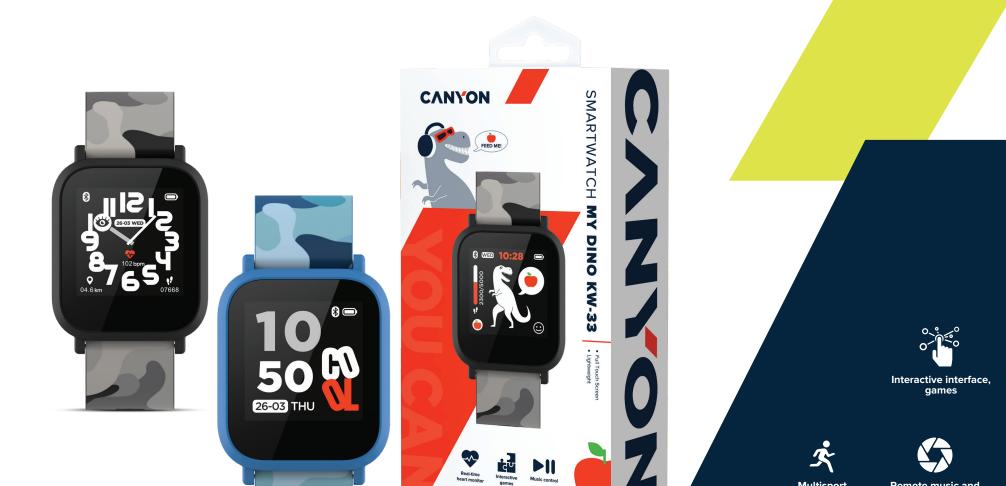

# SMARTWATCH My Dino KW-33

Let your child take care of Dino by exercising and achieving great results in real life!

Move

Collect apples

Dino is happy

CNE-KW33BBblack camouflageCNE-KW33GBgreen camouflageCNE-KW33BLblue camouflage

EAN: 5291485007737 EAN: 5291485007744 EAN: 5291485007751

Real-time

Music control